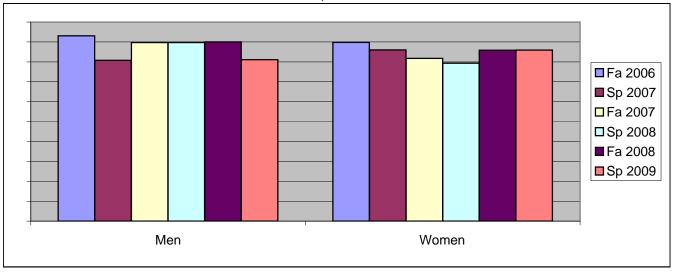

Chabot Success Rates By Gender and Semester Discipline: PHSI

|                | Fa 2006 | Sp 2007 | Fa 2007 | Sp 2008 | Fa 2008 | Sp 2009 |
|----------------|---------|---------|---------|---------|---------|---------|
| Men            |         |         |         |         |         |         |
| Success        | 93%     | 81%     | 90%     | 90%     | 90%     | 81%     |
| Non-Success    | 7%      | 12%     | 0%      | 0%      | 3%      | 11%     |
| Withdrawal     | 0%      | 8%      | 10%     | 10%     | 8%      | 8%      |
| Total Percent  | 100%    | 100%    | 100%    | 100%    | 100%    | 100%    |
| Total Enrolled | 29      | 26      | 39      | 39      | 40      | 37      |
| Women          |         |         |         |         |         |         |
| Success        | 90%     | 86%     | 82%     | 79%     | 86%     | 86%     |
| Non-Success    | 3%      | 8%      | 8%      | 13%     | 6%      | 7%      |
| Withdrawal     | 7%      | 6%      | 10%     | 8%      | 8%      | 7%      |
| Total Percent  | 100%    | 100%    | 100%    | 100%    | 100%    | 100%    |
| Total Enrolled | 137     | 100     | 186     | 87      | 191     | 220     |