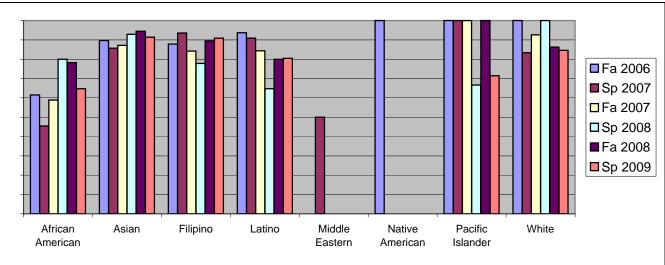

## Chabot Success Rates By Ethnicity and Semester Discipline: PHSI

|           |                | Fa 2006 | Sp 2007 | Fa 2007 | Sp 2008 | Fa 2008 | Sp 2009 |
|-----------|----------------|---------|---------|---------|---------|---------|---------|
| African A | American       |         |         |         |         |         |         |
|           | Success        | 62%     | 45%     | 59%     | 80%     | 78%     | 65%     |
|           | Non-Success    | 8%      | 45%     | 18%     | 10%     | 4%      | 12%     |
|           | Withdrawal     | 31%     | 9%      | 24%     | 10%     | 17%     | 24%     |
|           | Total Percent  | 100%    | 100%    | 100%    | 100%    | 100%    | 100%    |
|           | Total Enrolled | 13      | 11      | 17      | 10      | 23      | 17      |
| Asian     |                |         |         |         |         |         |         |
|           | Success        | 90%     | 86%     | 87%     | 93%     | 94%     | 91%     |
|           | Non-Success    | 10%     | 7%      | 3%      | 0%      | 3%      | 5%      |
|           | Withdrawal     | 0%      | 7%      | 10%     | 7%      | 3%      | 3%      |
|           | Total Percent  | 100%    | 100%    | 100%    | 100%    | 100%    | 100%    |
|           | Total Enrolled | 29      | 28      | 39      | 28      | 36      | 58      |
| Filipino  |                |         |         |         |         |         |         |
|           | Success        | 88%     | 94%     | 84%     | 78%     | 89%     | 91%     |
|           | Non-Success    | 5%      | 6%      | 7%      | 14%     | 2%      | 5%      |
|           | Withdrawal     | 7%      | 0%      | 9%      | 8%      | 9%      | 5%      |
|           | Total Percent  | 100%    | 100%    | 100%    | 100%    | 100%    | 100%    |
|           | Total Enrolled | 41      | 31      | 57      | 36      | 57      | 44      |
| Latino    |                |         |         |         |         |         |         |
|           | Success        | 94%     | 91%     | 84%     | 65%     | 80%     | 80%     |
|           | Non-Success    | 0%      | 0%      | 9%      | 18%     | 9%      | 12%     |
|           | Withdrawal     | 6%      | 9%      | 6%      | 18%     | 11%     | 7%      |
|           | Total Percent  | 100%    | 100%    | 100%    | 100%    | 100%    | 100%    |
|           | Total Enrolled | 16      | 22      | 32      | 17      | 35      | 41      |
| Middle E  | astern         |         |         |         |         |         |         |
|           | Success        | 0%      | 50%     | 0%      | 0%      | 0%      | 0%      |
|           | Non-Success    | 0%      | 50%     | 0%      | 0%      | 0%      | 0%      |
|           | Withdrawal     | 0%      | 0%      | 0%      | 0%      | 0%      | 0%      |
|           |                |         |         |         |         |         |         |

|            | Total Percent  | 0%   | 100% | 0%   | 0%   | 0%   | 0%   |
|------------|----------------|------|------|------|------|------|------|
|            | Total Enrolled | 0    | 2    | 0    | 0    | 0    | 0    |
| Native A   | merican        |      |      |      |      |      |      |
|            | Success        | 100% | 0%   | 0%   | 0%   | 0%   | 0%   |
|            | Non-Success    | 0%   | 0%   | 0%   | 0%   | 0%   | 0%   |
|            | Withdrawal     | 0%   | 0%   | 0%   | 100% | 0%   | 0%   |
|            | Total Percent  | 100% | 0%   | 0%   | 100% | 0%   | 0%   |
|            | Total Enrolled | 1    | 0    | 0    | 1    | 0    | 0    |
| Pacific Is | slander        |      |      |      |      |      |      |
|            | Success        | 100% | 100% | 100% | 67%  | 100% | 71%  |
|            | Non-Success    | 0%   | 0%   | 0%   | 33%  | 0%   | 29%  |
|            | Withdrawal     | 0%   | 0%   | 0%   | 0%   | 0%   | 0%   |
|            | Total Percent  | 100% | 100% | 100% | 100% | 100% | 100% |
|            | Total Enrolled | 9    | 1    | 3    | 3    | 4    | 7    |
| White      |                |      |      |      |      |      |      |
|            | Success        | 100% | 83%  | 93%  | 100% | 86%  | 85%  |
|            | Non-Success    | 0%   | 6%   | 6%   | 0%   | 8%   | 6%   |
|            | Withdrawal     | 0%   | 11%  | 2%   | 0%   | 6%   | 9%   |
|            | Total Percent  | 100% | 100% | 100% | 100% | 100% | 100% |
|            | Total Enrolled | 44   | 18   | 54   | 21   | 51   | 78   |