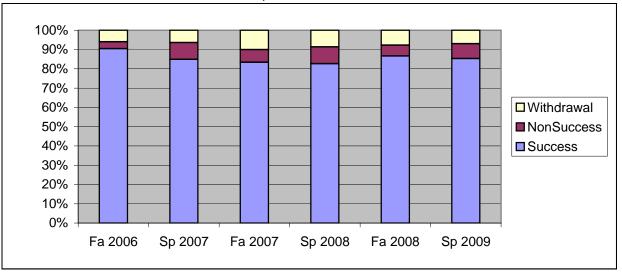

Chabot Success, Non-Success, and Withdrawal Rates By Semester Discipline: PHSI

|                | Fa 2006 | Sp 2007 | Fa 2007 | Sp 2008 | Fa 2008 | Sp 2009 |
|----------------|---------|---------|---------|---------|---------|---------|
| Success        | 90%     | 85%     | 83%     | 83%     | 87%     | 85%     |
| Non-Success    | 4%      | 9%      | 7%      | 9%      | 6%      | 8%      |
| Withdrawal     | 6%      | 6%      | 10%     | 9%      | 8%      | 7%      |
| Total Percent  | 100%    | 100%    | 100%    | 100%    | 100%    | 100%    |
| Total Enrolled | 167     | 126     | 229     | 127     | 232     | 259     |