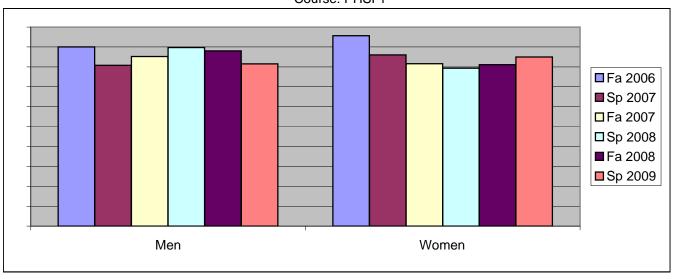

Chabot Success Rates By Gender and Semester Course: PHSI 1

|                | Fa 2006 | Sp 2007 | Fa 2007 | Sp 2008 | Fa 2008 | Sp 2009 |
|----------------|---------|---------|---------|---------|---------|---------|
| Men            |         |         |         |         |         |         |
| Success        | 90%     | 81%     | 85%     | 90%     | 88%     | 81%     |
| Non-Success    | 10%     | 12%     | 0%      | 0%      | 4%      | 15%     |
| Withdrawal     | 0%      | 8%      | 15%     | 10%     | 8%      | 4%      |
| Total Percent  | 100%    | 100%    | 100%    | 100%    | 100%    | 100%    |
| Total Enrolled | 10      | 26      | 27      | 39      | 25      | 27      |
| Women          |         |         |         |         |         |         |
| Success        | 96%     | 86%     | 82%     | 79%     | 81%     | 85%     |
| Non-Success    | 1%      | 8%      | 11%     | 13%     | 9%      | 6%      |
| Withdrawal     | 3%      | 6%      | 8%      | 8%      | 10%     | 9%      |
| Total Percent  | 100%    | 100%    | 100%    | 100%    | 100%    | 100%    |
| Total Enrolled | 69      | 100     | 103     | 87      | 122     | 113     |