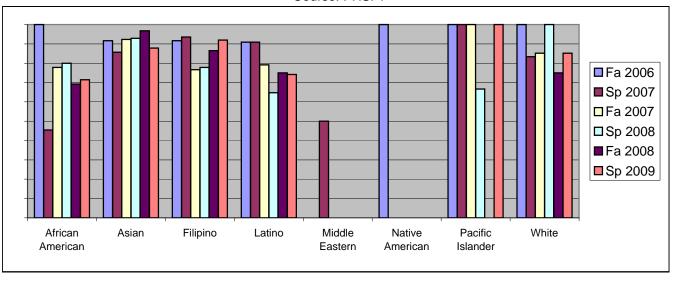

Chabot Success Rates By Ethnicity and Semester Course: PHSI 1

|                |                | Fa 2006 | Sp 2007 | Fa 2007 | Sp 2008 | Fa 2008 | Sp 2009 |
|----------------|----------------|---------|---------|---------|---------|---------|---------|
| African A      | merican        |         |         |         |         |         |         |
|                | Success        | 100%    | 45%     | 78%     | 80%     | 69%     | 71%     |
|                | Non-Success    | 0%      | 45%     | 11%     | 10%     | 8%      | 0%      |
|                | Withdrawal     | 0%      | 9%      | 11%     | 10%     | 23%     | 29%     |
|                | Total Percent  | 100%    | 100%    | 100%    | 100%    | 100%    | 100%    |
|                | Total Enrolled | 6       | 11      | 9       | 10      | 13      | 7       |
| Asian          |                |         |         |         |         |         |         |
|                | Success        | 92%     | 86%     | 92%     | 93%     | 97%     | 88%     |
|                | Non-Success    | 8%      | 7%      | 0%      | 0%      | 3%      | 7%      |
|                | Withdrawal     | 0%      | 7%      | 8%      | 7%      | 0%      | 5%      |
|                | Total Percent  | 100%    | 100%    | 100%    | 100%    | 100%    | 100%    |
|                | Total Enrolled | 12      | 28      | 26      | 28      | 31      | 41      |
| Filipino       |                |         |         |         |         |         |         |
|                | Success        | 92%     | 94%     | 77%     | 78%     | 86%     | 92%     |
|                | Non-Success    | 4%      | 6%      | 13%     | 14%     | 3%      | 4%      |
|                | Withdrawal     | 4%      | 0%      | 10%     | 8%      | 11%     | 4%      |
|                | Total Percent  | 100%    | 100%    | 100%    | 100%    | 100%    | 100%    |
|                | Total Enrolled | 24      | 31      | 30      | 36      | 37      | 25      |
| Latino         |                |         |         |         |         |         |         |
|                | Success        | 91%     | 91%     | 79%     | 65%     | 75%     | 74%     |
|                | Non-Success    | 0%      | 0%      | 13%     | 18%     | 10%     | 16%     |
|                | Withdrawal     | 9%      | 9%      | 8%      | 18%     | 15%     | 10%     |
|                | Total Percent  | 100%    | 100%    | 100%    | 100%    | 100%    | 100%    |
|                | Total Enrolled | 11      | 22      | 24      | 17      | 20      | 31      |
| Middle Eastern |                |         |         |         |         |         |         |
|                | Success        | 0%      |         |         |         |         | 0%      |
|                | Non-Success    | 0%      |         |         |         | 0%      | 0%      |
|                | Withdrawal     | 0%      | 0%      | 0%      | 0%      | 0%      | 0%      |

| т.             | tal Dansant   | 00/  | 4000/ | 00/  | 00/  | 00/  | 00/  |
|----------------|---------------|------|-------|------|------|------|------|
|                | otal Percent  | 0%   | 100%  | 0%   | 0%   | 0%   | 0%   |
| To             | otal Enrolled | 0    | 2     | 0    | 0    | 0    | 0    |
| Native Ameri   | can           |      |       |      |      |      |      |
| St             | ıccess        | 100% | 0%    | 0%   | 0%   | 0%   | 0%   |
| No             | on-Success    | 0%   | 0%    | 0%   | 0%   | 0%   | 0%   |
| W              | ithdrawal     | 0%   | 0%    | 0%   | 100% | 0%   | 0%   |
| To             | otal Percent  | 100% | 0%    | 0%   | 100% | 0%   | 0%   |
| To             | otal Enrolled | 1    | 0     | 0    | 1    | 0    | 0    |
| Pacific Island | der           |      |       |      |      |      |      |
| Su             | ıccess        | 100% | 100%  | 100% | 67%  | 0%   | 100% |
| No             | on-Success    | 0%   | 0%    | 0%   | 33%  | 0%   | 0%   |
| W              | ithdrawal     | 0%   | 0%    | 0%   | 0%   | 0%   | 0%   |
| To             | otal Percent  | 100% | 100%  | 100% | 100% | 0%   | 100% |
| To             | otal Enrolled | 7    | 1     | 3    | 3    | 0    | 3    |
| White          |               |      |       |      |      |      |      |
| Su             | ıccess        | 100% | 83%   | 85%  | 100% | 75%  | 85%  |
| No             | on-Success    | 0%   | 6%    | 11%  | 0%   | 14%  | 4%   |
| W              | ithdrawal     | 0%   | 11%   | 4%   | 0%   | 11%  | 11%  |
| To             | otal Percent  | 100% | 100%  | 100% | 100% | 100% | 100% |
| To             | otal Enrolled | 15   | 18    | 27   | 21   | 28   | 27   |