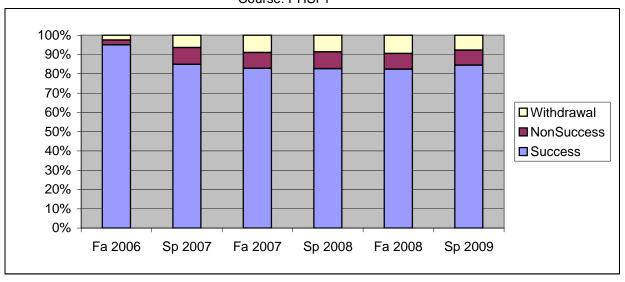

Chabot Success, Non-Success, and Withdrawal Rates By Semester Course: PHSI 1

|                | Fa 2006 | Sp 2007 | Fa 2007 | Sp 2008 | Fa 2008 | Sp 2009 |
|----------------|---------|---------|---------|---------|---------|---------|
| Success        | 95%     | 85%     | 83%     | 83%     | 82%     | 85%     |
| Non-Success    | 3%      | 9%      | 8%      | 9%      | 8%      | 8%      |
| Withdrawal     | 3%      | 6%      | 9%      | 9%      | 9%      | 8%      |
| Total Percent  | 100%    | 100%    | 100%    | 100%    | 100%    | 100%    |
| Total Enrolled | 80      | 126     | 134     | 127     | 148     | 142     |