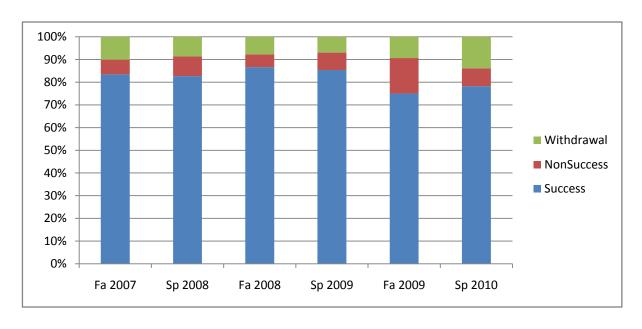

Chabot Success, Non-Success, and Withdrawal Rates By Semester Discipline: PHSI

|                | Fa 2007 | Sp 2008 | Fa 2008 | Sp 2009 | Fa 2009 | Sp 2010 |
|----------------|---------|---------|---------|---------|---------|---------|
| Success        | 83%     | 83%     | 87%     | 85%     | 75%     | 78%     |
| Non-Success    | 7%      | 9%      | 6%      | 8%      | 16%     | 8%      |
| Withdrawal     | 10%     | 9%      | 8%      | 7%      | 9%      | 14%     |
| Total Percent  | 100%    | 100%    | 100%    | 100%    | 100%    | 100%    |
| Total Enrolled | 229     | 127     | 232     | 259     | 128     | 266     |