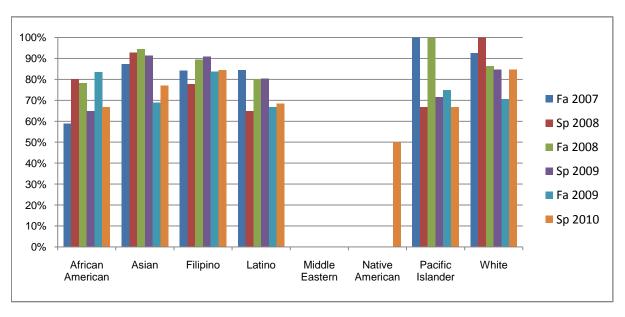

Chabot Success Rates By Ethnicity and Semester Discipline: PHSI

|           |                | Fa 2007 | Sp 2008 | Fa 2008 | Sp 2009 | Fa 2009 | Sp 2010 |
|-----------|----------------|---------|---------|---------|---------|---------|---------|
| African A | merican        |         |         |         |         |         |         |
|           | Success        | 59%     | 80%     | 78%     | 65%     | 83%     | 67%     |
|           | Non-Success    | 18%     | 10%     | 4%      | 12%     | 17%     | 0%      |
|           | Withdrawal     | 24%     | 10%     | 17%     | 24%     | 0%      | 33%     |
|           | Total Percent  | 100%    | 100%    | 100%    | 100%    | 100%    | 100%    |
|           | Total Enrolled | 17      | 10      | 23      | 17      | 6       | 15      |
| Asian     |                |         |         |         |         |         |         |
|           | Success        | 87%     | 93%     | 94%     | 91%     | 69%     | 77%     |
|           | Non-Success    | 3%      | 0%      | 3%      | 5%      | 28%     | 8%      |
|           | Withdrawal     | 10%     | 7%      | 3%      | 3%      | 3%      | 15%     |
|           | Total Percent  | 100%    | 100%    | 100%    | 100%    | 100%    | 100%    |
|           | Total Enrolled | 39      | 28      | 36      | 58      | 29      | 39      |
| Filipino  |                |         |         |         |         |         |         |
|           | Success        | 84%     | 78%     | 89%     | 91%     | 84%     | 84%     |
|           | Non-Success    | 7%      | 14%     | 2%      | 5%      | 8%      | 5%      |
|           | Withdrawal     | 9%      | 8%      | 9%      | 5%      | 8%      | 10%     |
|           | Total Percent  | 100%    | 100%    | 100%    | 100%    | 100%    | 100%    |
|           | Total Enrolled | 57      | 36      | 57      | 44      | 37      | 58      |
| Latino    |                |         |         |         |         |         |         |
|           | Success        | 84%     | 65%     | 80%     | 80%     | 67%     | 68%     |
|           | Non-Success    | 9%      | 18%     | 9%      | 12%     | 13%     | 15%     |
|           | Withdrawal     | 6%      | 18%     | 11%     | 7%      | 21%     | 17%     |
|           | Total Percent  | 100%    | 100%    | 100%    | 100%    | 100%    | 100%    |
|           | Total Enrolled | 32      | 17      | 35      | 41      | 24      | 41      |
| Middle Ea | astern         |         |         |         |         |         |         |
|           | Success        | 0%      | 0%      | 0%      | 0%      | 0%      | 0%      |
|           | Non-Success    | 0%      | 0%      | 0%      | 0%      | 0%      | 100%    |
|           | Withdrawal     | 0%      | 0%      | 0%      | 0%      | 0%      | 0%      |

|            | Total Percent  | 0%   | 0%   | 0%   | 0%   | 0%   | 100% |
|------------|----------------|------|------|------|------|------|------|
|            | Total Enrolled | 0    | 0    | 0    | 0    | 0    | 1    |
| Native A   | merican        |      |      |      |      |      |      |
|            | Success        | 0%   | 0%   | 0%   | 0%   | 0%   | 50%  |
|            | Non-Success    | 0%   | 0%   | 0%   | 0%   | 0%   | 0%   |
|            | Withdrawal     | 0%   | 100% | 0%   | 0%   | 0%   | 50%  |
|            | Total Percent  | 0%   | 100% | 0%   | 0%   | 0%   | 100% |
|            | Total Enrolled | 0    | 1    | 0    | 0    | 0    | 4    |
| Pacific Is | slander        |      |      |      |      |      |      |
|            | Success        | 100% | 67%  | 100% | 71%  | 75%  | 67%  |
|            | Non-Success    | 0%   | 33%  | 0%   | 29%  | 25%  | 17%  |
|            | Withdrawal     | 0%   | 0%   | 0%   | 0%   | 0%   | 17%  |
|            | Total Percent  | 100% | 100% | 100% | 100% | 100% | 100% |
|            | Total Enrolled | 3    | 3    | 4    | 7    | 4    | 6    |
| White      |                |      |      |      |      |      |      |
|            | Success        | 93%  | 100% | 86%  | 85%  | 71%  | 85%  |
|            | Non-Success    | 6%   | 0%   | 8%   | 6%   | 12%  | 6%   |
|            | Withdrawal     | 2%   | 0%   | 6%   | 9%   | 18%  | 9%   |
|            | Total Percent  | 100% | 100% | 100% | 100% | 100% | 100% |
|            | Total Enrolled | 54   | 21   | 51   | 78   | 17   | 78   |