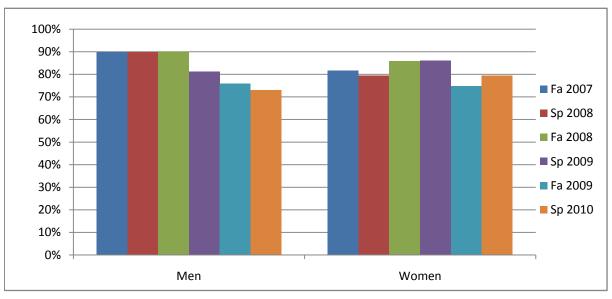

Chabot Success Rates By Gender and Semester Discipline: PHSI

|                | Fa 2007 | Sp 2008 | Fa 2008 | Sp 2009 | Fa 2009 | Sp 2010 |
|----------------|---------|---------|---------|---------|---------|---------|
| Men            |         | -       |         | -       |         | -       |
| Success        | 90%     | 90%     | 90%     | 81%     | 76%     | 73%     |
| Non-Success    | 0%      | 0%      | 3%      | 11%     | 17%     | 10%     |
| Withdrawal     | 10%     | 10%     | 8%      | 8%      | 7%      | 17%     |
| Total Percent  | 100%    | 100%    | 100%    | 100%    | 100%    | 100%    |
| Total Enrolled | 39      | 39      | 40      | 37      | 29      | 48      |
| Women          |         |         |         |         |         |         |
| Success        | 82%     | 79%     | 86%     | 86%     | 75%     | 79%     |
| Non-Success    | 8%      | 13%     | 6%      | 7%      | 15%     | 8%      |
| Withdrawal     | 10%     | 8%      | 8%      | 7%      | 10%     | 13%     |
| Total Percent  | 100%    | 100%    | 100%    | 100%    | 100%    | 100%    |
| Total Enrolled | 186     | 87      | 191     | 220     | 99      | 213     |