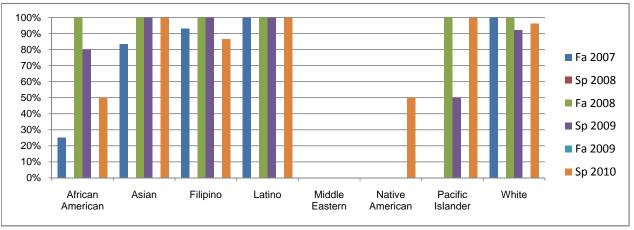

## Chabot Success Rates By Ethnicity and Semester Course: PHSI 2L

|              |                | Fa 2007 | Sp 2008  | Fa 2008  | Sp 2009  | Fa 2009  | Sp 2010 |
|--------------|----------------|---------|----------|----------|----------|----------|---------|
| African Am   |                |         |          |          |          |          |         |
|              | Success        | 25%     | 0%       | 100%     | 80%      | 0%       | 50%     |
|              | Non-Success    | 25%     | 0%       | 0%       | 0%       | 0%       | 0%      |
|              | Withdrawal     | 50%     | 0%       | 0%       | 20%      | 0%       | 50%     |
|              | Total Percent  | 100%    | 0%       | 100%     | 100%     | 0%       | 100%    |
|              | Total Enrolled | 4       | 0        | 6        | 5        | 0        | 2       |
| Asian        |                |         |          |          |          |          |         |
|              | Success        | 83%     | 0%       | 100%     | 100%     | 0%       | 100%    |
|              | Non-Success    | 0%      | 0%       | 0%       | 0%       | 0%       | 0%      |
|              | Withdrawal     | 17%     | 0%       | 0%       | 0%       | 0%       | 0%      |
|              | Total Percent  | 100%    | 0%       | 100%     | 100%     | 0%       | 100%    |
|              | Total Enrolled | 6       | 0        | 3        | 8        | 0        | 4       |
| ilipino      |                |         |          |          |          |          |         |
| •            | Success        | 93%     | 0%       | 100%     | 100%     | 0%       | 87%     |
|              | Non-Success    | 0%      | 0%       | 0%       | 0%       | 0%       | 7%      |
|              | Withdrawal     | 7%      | 0%       | 0%       | 0%       | 0%       | 7%      |
|              | Total Percent  | 100%    | 0%       | 100%     | 100%     | 0%       | 100%    |
|              | Total Enrolled | 14      | 0        | 14       | 9        | 0        | 15      |
| Latino       |                |         | -        |          | -        | -        |         |
|              | Success        | 100%    | 0%       | 100%     | 100%     | 0%       | 100%    |
|              | Non-Success    | 0%      | 0%       | 0%       | 0%       | 0%       | 0%      |
|              | Withdrawal     | 0%      | 0%       | 0%       | 0%       | 0%       | 0%      |
|              | Total Percent  | 100%    | 0%       | 100%     | 100%     | 0%       | 100%    |
|              | Total Enrolled | 4       | 0        | 9        | 5        | 0        | 8       |
| Middle Eas   |                | 7       | Ū        | 3        | 3        | Ū        |         |
| madic Las    | Success        | 0%      | 0%       | 0%       | 0%       | 0%       | 0%      |
|              | Non-Success    | 0%      | 0%       | 0%       | 0%       | 0%       | 0%      |
|              | Withdrawal     | 0%      | 0%       | 0%       | 0%       | 0%       | 0%      |
|              | Total Percent  | 0%      | 0%       | 0%       | 0%       | 0%       | 0%      |
|              | Total Enrolled | 0 %     | 0        | 0%       | 0 %      | 0%       | 0 /0    |
| Native Ame   |                | U       | U        | U        | U        | U        | ·       |
| valive Aine  | Success        | 0%      | 0%       | 0%       | 0%       | 0%       | 50%     |
|              | Non-Success    | 0%      | 0%<br>0% | 0%<br>0% | 0%<br>0% | 0%       | 0%      |
|              | Withdrawal     | 0%      | 0%<br>0% | 0%<br>0% | 0%<br>0% | 0%<br>0% | 50%     |
|              |                |         |          |          |          |          |         |
|              | Total Percent  | 0%      | 0%       | 0%       | 0%       | 0%       | 100%    |
| 5:6:- I-I-   | Total Enrolled | 0       | 0        | 0        | 0        | 0        | 2       |
| Pacific Isla |                | 00/     | 00/      | 4000/    | F00/     | 00/      | 4000/   |
|              | Success        | 0%      | 0%       | 100%     | 50%      | 0%       | 100%    |
|              | Non-Success    | 0%      | 0%       | 0%       | 50%      | 0%       | 0%      |
|              | Withdrawal     | 0%      | 0%       | 0%       | 0%       | 0%       | 0%      |
|              | Total Percent  | 0%      | 0%       | 100%     | 100%     | 0%       | 100%    |
|              | Total Enrolled | 0       | 0        | 2        | 2        | 0        | 1       |
| White        |                |         |          |          |          |          |         |
|              | Success        | 100%    | 0%       | 100%     | 92%      | 0%       | 96%     |
|              | Non-Success    | 0%      | 0%       | 0%       | 0%       | 0%       | 4%      |
|              | Withdrawal     | 0%      | 0%       | 0%       | 8%       | 0%       | 0%      |
|              | Total Percent  | 100%    | 0%       | 100%     | 100%     | 0%       | 100%    |
|              | Total Enrolled | 13      | 0        | 17       | 25       | 0        | 26      |