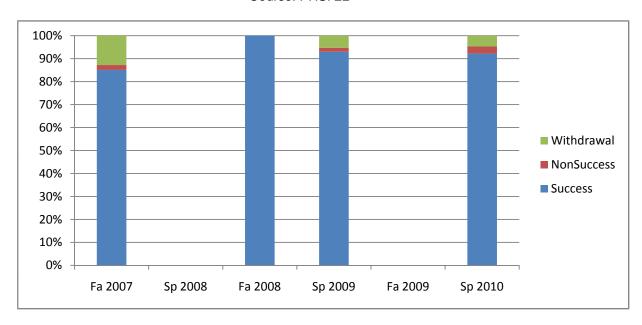

Chabot Success, Non-Success, and Withdrawal Rates By Semester Course: PHSI 2L

| Total Enrolled | 47      | 0       | 56      | 57      | 0       | 64      |
|----------------|---------|---------|---------|---------|---------|---------|
| Total Percent  | 100%    | 0%      | 100%    | 100%    | 0%      | 100%    |
| Withdrawal     | 13%     | 0%      | 0%      | 5%      | 0%      | 5%      |
| Non-Success    | 2%      | 0%      | 0%      | 2%      | 0%      | 3%      |
| Success        | 85%     | 0%      | 100%    | 93%     | 0%      | 92%     |
|                | Fa 2007 | Sp 2008 | Fa 2008 | Sp 2009 | Fa 2009 | Sp 2010 |