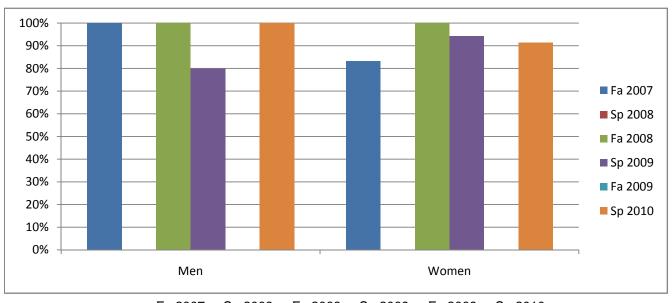

## Chabot Success Rates By Gender and Semester Course: PHSI 2L

|                | Fa 2007 | Sp 2008 | Fa 2008 | Sp 2009 | Fa 2009 | Sp 2010 |
|----------------|---------|---------|---------|---------|---------|---------|
| Men            |         |         |         |         |         |         |
| Success        | 100%    | 0%      | 100%    | 80%     | 0%      | 100%    |
| Non-Success    | 0%      | 0%      | 0%      | 0%      | 0%      | 0%      |
| Withdrawal     | 0%      | 0%      | 0%      | 20%     | 0%      | 0%      |
| Total Percent  | 100%    | 0%      | 100%    | 100%    | 0%      | 100%    |
| Total Enrolled | 5       | 0       | 10      | 5       | 0       | 4       |
| Women          |         |         |         |         |         |         |
| Success        | 83%     | 0%      | 100%    | 94%     | 0%      | 92%     |
| Non-Success    | 2%      | 0%      | 0%      | 2%      | 0%      | 3%      |
| Withdrawal     | 14%     | 0%      | 0%      | 4%      | 0%      | 5%      |
| Total Percent  | 100%    | 0%      | 100%    | 100%    | 0%      | 100%    |
| Total Enrolled | 42      | 0       | 46      | 52      | 0       | 59      |