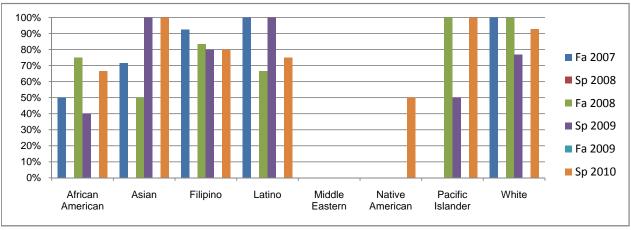

## Chabot Success Rates By Ethnicity and Semester Course: PHSI 2

|              |                                 | Fa 2007        | Sp 2008        | Fa 2008        | Sp 2009        | Fa 2009        | Sp 2010 |
|--------------|---------------------------------|----------------|----------------|----------------|----------------|----------------|---------|
| African An   |                                 |                |                |                |                |                |         |
|              | Success                         | 50%            | 0%             | 75%            | 40%            | 0%             | 67%     |
|              | Non-Success                     | 25%            | 0%             | 0%             | 40%            | 0%             | 0%      |
|              | Withdrawal                      | 25%            | 0%             | 25%            | 20%            | 0%             | 33%     |
|              | Total Percent                   | 100%           | 0%             | 100%           | 100%           | 0%             | 100%    |
|              | Total Enrolled                  | 4              | 0              | 4              | 5              | 0              | 3       |
| Asian        |                                 |                |                |                |                |                |         |
|              | Success                         | 71%            | 0%             | 50%            | 100%           | 0%             | 100%    |
|              | Non-Success                     | 14%            | 0%             | 0%             | 0%             | 0%             | 0%      |
|              | Withdrawal                      | 14%            | 0%             | 50%            | 0%             | 0%             | 0%      |
|              | Total Percent                   | 100%           | 0%             | 100%           | 100%           | 0%             | 100%    |
|              | Total Enrolled                  | 7              | 0              | 2              | 9              | 0              | 4       |
| Filipino     |                                 |                | _              |                | _              | _              |         |
| •            | Success                         | 92%            | 0%             | 83%            | 80%            | 0%             | 80%     |
|              | Non-Success                     | 0%             | 0%             | 0%             | 10%            | 0%             | 0%      |
|              | Withdrawal                      | 8%             | 0%             | 17%            | 10%            | 0%             | 20%     |
|              | Total Percent                   | 100%           | 0%             | 100%           | 100%           | 0%             | 100%    |
|              | Total Enrolled                  | 13             | 0              | 6              | 10             | 0              | 15      |
| Latino       |                                 |                | •              | •              | . •            | •              |         |
|              | Success                         | 100%           | 0%             | 67%            | 100%           | 0%             | 75%     |
|              | Non-Success                     | 0%             | 0%             | 17%            | 0%             | 0%             | 25%     |
|              | Withdrawal                      | 0%             | 0%             | 17%            | 0%             | 0%             | 0%      |
|              | Total Percent                   | 100%           | 0%             | 100%           | 100%           | 0%             | 100%    |
|              | Total Enrolled                  | 4              | 0              | 6              | 5              | 0              | 8       |
| Middle Eas   |                                 | •              | Ū              | Ū              | 3              | Ū              | ,       |
| maalo Lac    | Success                         | 0%             | 0%             | 0%             | 0%             | 0%             | 0%      |
|              | Non-Success                     | 0%             | 0%             | 0%             | 0%             | 0%             | 0%      |
|              | Withdrawal                      | 0%             | 0%             | 0%             | 0%             | 0%             | 0%      |
|              | Total Percent                   | 0%             | 0%             | 0%             | 0%             | 0%             | 0%      |
|              | Total Enrolled                  | 0              | 0              | 0              | 0              | 0              | 0 /0    |
| Native Am    |                                 | U              | U              | U              | U              | U              | ,       |
| Valive Aili  | Success                         | 0%             | 0%             | 0%             | 0%             | 0%             | 50%     |
|              | Non-Success                     | 0%             | 0%             | 0%             | 0%             | 0%             | 0%      |
|              | Withdrawal                      | 0%             | 0%<br>0%       | 0%<br>0%       | 0%<br>0%       | 0%<br>0%       | 50%     |
|              | Total Percent                   | 0%             | 0%             | 0%             | 0%             | 0%             | 100%    |
|              | Total Percent<br>Total Enrolled | 0%<br><b>0</b> | 0%<br><b>0</b> | 0%<br><b>0</b> | 0%<br><b>0</b> | 0%<br><b>0</b> | 100%    |
| Pacific Isla |                                 | U              | U              | U              | U              | U              | 4       |
| racine isla  | Inder<br>Success                | 0%             | 0%             | 100%           | 50%            | 0%             | 100%    |
|              |                                 |                |                |                |                |                |         |
|              | Non-Success                     | 0%             | 0%             | 0%             | 50%            | 0%             | 0%      |
|              | Withdrawal                      | 0%             | 0%             | 0%             | 0%             | 0%             | 0%      |
|              | Total Percent                   | 0%             | 0%             | 100%           | 100%           | 0%             | 100%    |
|              | Total Enrolled                  | 0              | 0              | 2              | 2              | 0              | 1       |
| White        | •                               | 40001          | 001            | 10001          | 770            | 001            | 000     |
|              | Success                         | 100%           | 0%             | 100%           | 77%            | 0%             | 93%     |
|              | Non-Success                     | 0%             | 0%             | 0%             | 15%            | 0%             | 7%      |
|              | Withdrawal                      | 0%             | 0%             | 0%             | 8%             | 0%             | 0%      |
|              | Total Percent                   | 100%           | 0%             | 100%           | 100%           | 0%             | 100%    |
|              | Total Enrolled                  | 14             | 0              | 6              | 26             | 0              | 27      |