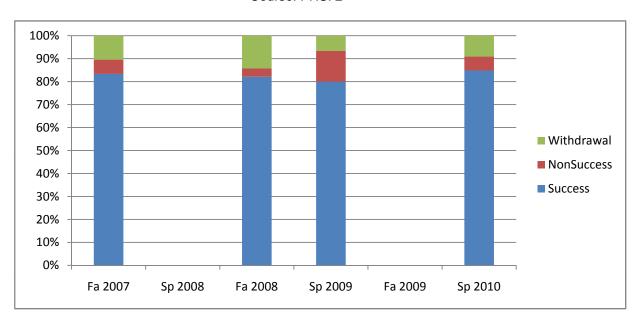

Chabot Success, Non-Success, and Withdrawal Rates By Semester Course: PHSI 2

| Total Enrolled | 48      | 0       | 28      | 60      | 0       | 66      |
|----------------|---------|---------|---------|---------|---------|---------|
| Total Percent  | 100%    | 0%      | 100%    | 100%    | 0%      | 100%    |
| Withdrawal     | 10%     | 0%      | 14%     | 7%      | 0%      | 9%      |
| Non-Success    | 6%      | 0%      | 4%      | 13%     | 0%      | 6%      |
| Success        | 83%     | 0%      | 82%     | 80%     | 0%      | 85%     |
|                | Fa 2007 | Sp 2008 | Fa 2008 | Sp 2009 | Fa 2009 | Sp 2010 |