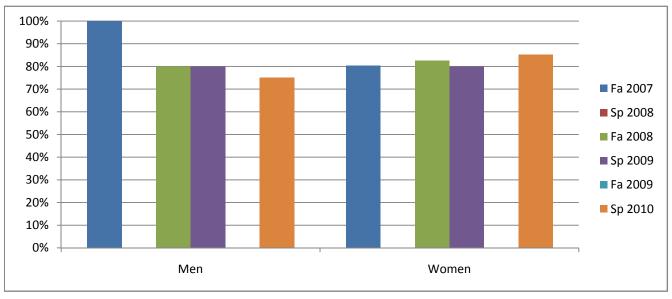

## Chabot Success Rates By Gender and Semester Course: PHSI 2

|                | Fa 2007 | Sp 2008 | Fa 2008 | Sp 2009 | Fa 2009 | Sp 2010 |
|----------------|---------|---------|---------|---------|---------|---------|
| Men            |         |         |         |         |         |         |
| Success        | 100%    | 0%      | 80%     | 80%     | 0%      | 75%     |
| Non-Success    | 0%      | 0%      | 0%      | 0%      | 0%      | 25%     |
| Withdrawal     | 0%      | 0%      | 20%     | 20%     | 0%      | 0%      |
| Total Percent  | 100%    | 0%      | 100%    | 100%    | 0%      | 100%    |
| Total Enrolled | 7       | 0       | 5       | 5       | 0       | 4       |
| Women          |         |         |         |         |         |         |
| Success        | 80%     | 0%      | 83%     | 80%     | 0%      | 85%     |
| Non-Success    | 7%      | 0%      | 4%      | 15%     | 0%      | 5%      |
| Withdrawal     | 12%     | 0%      | 13%     | 5%      | 0%      | 10%     |
| Total Percent  | 100%    | 0%      | 100%    | 100%    | 0%      | 100%    |
| Total Enrolled | 41      | 0       | 23      | 55      | 0       | 61      |