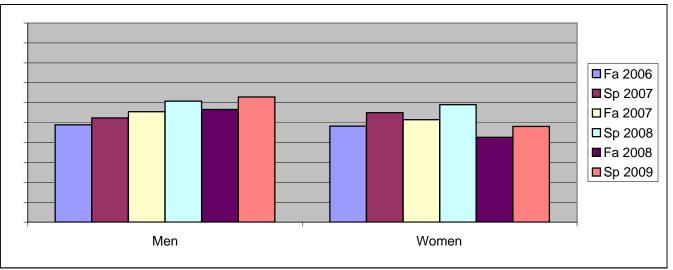

Chabot Success Rates By Gender and Semester Course: ADMJ 50

|                | Fa 2006 | Sp 2007 | Fa 2007 | Sp 2008 | Fa 2008 | Sp 2009 |
|----------------|---------|---------|---------|---------|---------|---------|
| Men            |         |         |         |         |         |         |
| Success        | 49%     | 52%     | 55%     | 61%     | 57%     | 63%     |
| Non-Success    | 32%     | 28%     | 25%     | 26%     | 28%     | 26%     |
| Withdrawal     | 19%     | 20%     | 20%     | 14%     | 15%     | 11%     |
| Total Percent  | 100%    | 100%    | 100%    | 100%    | 100%    | 100%    |
| Total Enrolled | 88      | 65      | 101     | 74      | 99      | 97      |
| Women          |         |         |         |         |         |         |
| Success        | 48%     | 55%     | 51%     | 59%     | 43%     | 48%     |
| Non-Success    | 27%     | 18%     | 27%     | 29%     | 34%     | 37%     |
| Withdrawal     | 25%     | 27%     | 21%     | 12%     | 23%     | 15%     |
| Total Percent  | 100%    | 100%    | 100%    | 100%    | 100%    | 100%    |
| Total Enrolled | 83      | 60      | 70      | 83      | 108     | 79      |