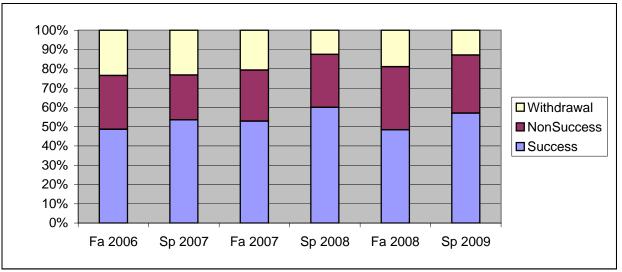

Chabot Success, Non-Success, and Withdrawal Rates By Semester Course: ADMJ 50

|                | Fa 2006 | Sp 2007 | Fa 2007 | Sp 2008 | Fa 2008 | Sp 2009 |
|----------------|---------|---------|---------|---------|---------|---------|
| Success        | 49%     | 53%     | 53%     | 60%     | 48%     | 57%     |
| Non-Success    | 28%     | 23%     | 26%     | 28%     | 33%     | 30%     |
| Withdrawal     | 23%     | 23%     | 21%     | 13%     | 19%     | 13%     |
| Total Percent  | 100%    | 100%    | 100%    | 100%    | 100%    | 100%    |
| Total Enrolled | 179     | 129     | 174     | 160     | 211     | 179     |