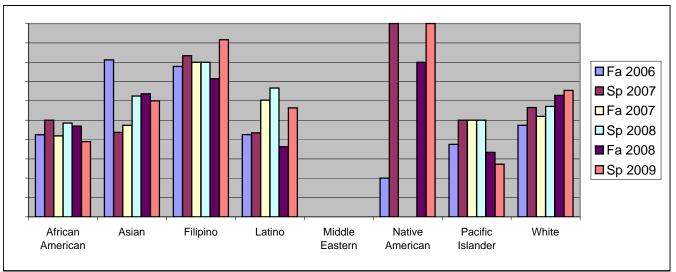

Chabot Success Rates By Ethnicity and Semester Course: ADMJ 50

|                  |                | Fa 2006 | Sp 2007 | Fa 2007 | Sp 2008 | Fa 2008 | Sp 2009 |  |  |
|------------------|----------------|---------|---------|---------|---------|---------|---------|--|--|
| African American |                |         |         |         |         |         |         |  |  |
|                  | Success        | 43%     | 50%     | 42%     | 48%     | 47%     | 39%     |  |  |
|                  | Non-Success    | 20%     |         |         | 30%     | 35%     | 47%     |  |  |
|                  | Withdrawal     | 38%     |         |         | 21%     | 18%     | 14%     |  |  |
|                  | Total Percent  | 100%    |         |         |         | 100%    |         |  |  |
|                  | Total Enrolled | 40      | 14      | 43      | 33      | 49      | 36      |  |  |
| Asian            |                |         |         |         |         |         |         |  |  |
|                  | Success        | 81%     | 44%     |         | 63%     | 64%     |         |  |  |
|                  | Non-Success    | 6%      | 38%     | 26%     | 38%     | 27%     | 30%     |  |  |
|                  | Withdrawal     | 13%     | 19%     | 26%     | 0%      | 9%      | 10%     |  |  |
|                  | Total Percent  | 100%    | 100%    | 100%    | 100%    | 100%    | 100%    |  |  |
|                  | Total Enrolled | 16      | 16      | 19      | 16      | 22      | 20      |  |  |
| Filipino         |                |         |         |         |         |         |         |  |  |
|                  | Success        | 78%     | 83%     | 80%     | 80%     | 71%     | 92%     |  |  |
|                  | Non-Success    | 22%     | 0%      | 0%      | 10%     | 29%     | 8%      |  |  |
|                  | Withdrawal     | 0%      | 17%     | 20%     | 10%     | 0%      | 0%      |  |  |
|                  | Total Percent  | 100%    | 100%    | 100%    | 100%    | 100%    | 100%    |  |  |
|                  | Total Enrolled | 9       | 6       | 5       | 10      | 7       | 12      |  |  |
| Latino           |                |         |         |         |         |         |         |  |  |
|                  | Success        | 43%     | 43%     | 60%     | 67%     | 36%     | 56%     |  |  |
|                  | Non-Success    | 32%     | 26%     | 25%     | 24%     | 43%     | 31%     |  |  |
|                  | Withdrawal     | 26%     | 30%     | 15%     | 10%     | 20%     | 13%     |  |  |
|                  | Total Percent  | 100%    | 100%    | 100%    | 100%    | 100%    | 100%    |  |  |
|                  | Total Enrolled | 47      | 46      | 53      | 51      | 69      | 55      |  |  |
| Middle Eastern   |                |         |         |         |         |         |         |  |  |
|                  | Success        | 0%      | 0%      | 0%      | 0%      | 0%      | 0%      |  |  |
|                  | Non-Success    | 0%      | 0%      | 0%      | 0%      | 0%      | 0%      |  |  |
|                  | Withdrawal     | 0%      | 0%      | 0%      | 0%      | 0%      | 0%      |  |  |
|                  | Total Percent  | 0%      | 0%      | 0%      | 0%      | 0%      | 0%      |  |  |
|                  | Total Enrolled | 0       | 0       | 0       | 0       | 0       | 0       |  |  |
| Native American  |                |         |         |         |         |         |         |  |  |
|                  | Success        | 20%     | 100%    | 0%      | 0%      | 80%     | 100%    |  |  |
|                  | Non-Success    | 60%     | 0%      | 100%    | 100%    | 0%      | 0%      |  |  |
|                  | Withdrawal     | 20%     | 0%      | 0%      | 0%      | 20%     | 0%      |  |  |
|                  |                |         |         |         |         |         |         |  |  |

|            | Total Percent  | 100% | 100% | 100% | 100% | 100% | 100% |
|------------|----------------|------|------|------|------|------|------|
|            | Total Enrolled | 5    | 3    | 1    | 1    | 5    | 1    |
| Pacific Is | lander         |      |      |      |      |      |      |
|            | Success        | 38%  | 50%  | 50%  | 50%  | 33%  | 27%  |
|            | Non-Success    | 63%  | 33%  | 30%  | 50%  | 50%  | 36%  |
|            | Withdrawal     | 0%   | 17%  | 20%  | 0%   | 17%  | 36%  |
|            | Total Percent  | 100% | 100% | 100% | 100% | 100% | 100% |
|            | Total Enrolled | 8    | 6    | 10   | 4    | 6    | 11   |
| White      |                |      |      |      |      |      |      |
|            | Success        | 47%  | 57%  | 52%  | 57%  | 63%  | 65%  |
|            | Non-Success    | 34%  | 22%  | 32%  | 21%  | 17%  | 19%  |
|            | Withdrawal     | 18%  | 22%  | 16%  | 21%  | 20%  | 15%  |
|            | Total Percent  | 100% | 100% | 100% | 100% | 100% | 100% |
|            | Total Enrolled | 38   | 23   | 25   | 28   | 35   | 26   |