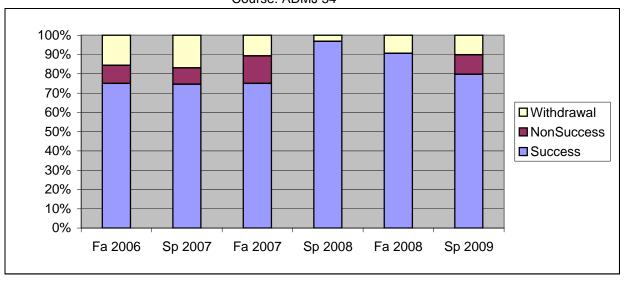

Chabot Success, Non-Success, and Withdrawal Rates By Semester Course: ADMJ 54

|                | Fa 2006 | Sp 2007 | Fa 2007 | Sp 2008 | Fa 2008 | Sp 2009 |
|----------------|---------|---------|---------|---------|---------|---------|
| Success        | 75%     | 75%     | 75%     | 97%     | 91%     | 80%     |
| Non-Success    | 9%      | 8%      | 14%     | 0%      | 0%      | 10%     |
| Withdrawal     | 16%     | 17%     | 11%     | 3%      | 9%      | 10%     |
| Total Percent  | 100%    | 100%    | 100%    | 100%    | 100%    | 100%    |
| Total Enrolled | 32      | 59      | 28      | 63      | 32      | 69      |