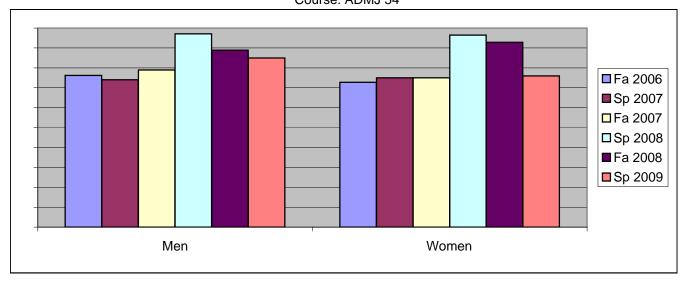

Chabot Success Rates By Gender and Semester Course: ADMJ 54

|                | Fa 2006 | Sp 2007 | Fa 2007 | Sp 2008 | Fa 2008 | Sp 2009 |
|----------------|---------|---------|---------|---------|---------|---------|
| Men            |         | -       |         | -       |         | -       |
| Success        | 76%     | 74%     | 79%     | 97%     | 89%     | 85%     |
| Non-Success    | 10%     | 11%     | 16%     | 0%      | 0%      | 8%      |
| Withdrawal     | 14%     | 15%     | 5%      | 3%      | 11%     | 8%      |
| Total Percent  | 100%    | 100%    | 100%    | 100%    | 100%    | 100%    |
| Total Enrolled | 21      | 27      | 19      | 35      | 18      | 40      |
| Women          |         |         |         |         |         |         |
| Success        | 73%     | 75%     | 75%     | 96%     | 93%     | 76%     |
| Non-Success    | 9%      | 6%      | 13%     | 0%      | 0%      | 12%     |
| Withdrawal     | 18%     | 19%     | 13%     | 4%      | 7%      | 12%     |
| Total Percent  | 100%    | 100%    | 100%    | 100%    | 100%    | 100%    |
| Total Enrolled | 11      | 32      | 8       | 28      | 14      | 25      |