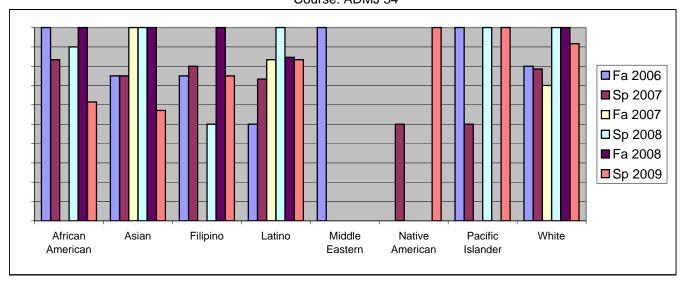

Chabot Success Rates By Ethnicity and Semester Course: ADMJ 54

|           |                | Fa 2006 | Sp 2007 | Fa 2007 | Sp 2008 | Fa 2008 | Sp 2009 |
|-----------|----------------|---------|---------|---------|---------|---------|---------|
| African A | merican        |         |         |         |         |         |         |
|           | Success        | 100%    | 83%     | 0%      | 90%     |         | 62%     |
|           | Non-Success    | 0%      | 0%      | 0%      | 0%      |         | 8%      |
|           | Withdrawal     | 0%      | 17%     | 0%      | 10%     |         | 31%     |
|           | Total Percent  | 100%    | 100%    | 0%      |         |         |         |
|           | Total Enrolled | 5       | 6       | 0       | 10      | 6       | 13      |
| Asian     |                |         |         |         |         |         |         |
|           | Success        | 75%     | 75%     | 100%    | 100%    |         |         |
|           | Non-Success    | 25%     | 0%      | 0%      | 0%      |         | 29%     |
|           | Withdrawal     | 0%      | 25%     | 0%      | 0%      |         | 14%     |
|           | Total Percent  | 100%    | 100%    |         |         |         | 100%    |
|           | Total Enrolled | 4       | 4       | 5       | 10      | 4       | 7       |
| Filipino  |                |         |         |         |         |         |         |
|           | Success        | 75%     | 80%     | 0%      | 50%     | 100%    | 75%     |
|           | Non-Success    | 0%      | 0%      | 0%      | 0%      | 0%      | 25%     |
|           | Withdrawal     | 25%     | 20%     | 0%      | 50%     | 0%      | 0%      |
|           | Total Percent  | 100%    | 100%    | 0%      | 100%    | 100%    | 100%    |
|           | Total Enrolled | 4       | 10      | 0       | 2       | 2       | 4       |
| Latino    |                |         |         |         |         |         |         |
|           | Success        | 50%     | 73%     | 83%     | 100%    | 85%     | 83%     |
|           | Non-Success    | 25%     | 20%     | 17%     | 0%      | 0%      | 17%     |
|           | Withdrawal     | 25%     | 7%      | 0%      | 0%      | 15%     | 0%      |
|           | Total Percent  | 100%    | 100%    | 100%    | 100%    | 100%    | 100%    |
|           | Total Enrolled | 8       | 15      | 6       | 16      | 13      | 18      |
| Middle Ea | astern         |         |         |         |         |         |         |
|           | Success        | 100%    | 0%      | 0%      | 0%      | 0%      | 0%      |
|           | Non-Success    | 0%      | 0%      | 0%      | 0%      | 0%      | 0%      |
|           | Withdrawal     | 0%      | 0%      | 0%      | 0%      | 0%      | 0%      |
|           | Total Percent  | 100%    | 0%      | 0%      | 0%      | 0%      | 0%      |
|           | Total Enrolled | 1       | 0       | 0       | 0       | 0       | 0       |
| Native Ar | merican        |         |         |         |         |         |         |
|           | Success        | 0%      | 50%     | 0%      | 0%      | 0%      | 100%    |
|           | Non-Success    | 0%      | 25%     | 0%      | 0%      | 0%      | 0%      |
|           | Withdrawal     | 0%      | 25%     | 0%      | 0%      | 0%      | 0%      |
|           |                |         |         |         |         |         |         |

|            | Total Percent          | 0%        | 100%      | 0%         | 0%         | 0%         | 100%      |
|------------|------------------------|-----------|-----------|------------|------------|------------|-----------|
|            | Total Enrolled         | 0         | 4         | 0          | 0          | 0          | 1         |
| Pacific Is | lander                 |           |           |            |            |            |           |
|            | Success                | 100%      | 50%       | 0%         | 100%       | 0%         | 100%      |
|            | Non-Success            | 0%        | 0%        | 0%         | 0%         | 0%         | 0%        |
|            | Withdrawal             | 0%        | 50%       | 0%         | 0%         | 0%         | 0%        |
|            | Total Percent          | 100%      | 100%      | 0%         | 100%       | 0%         | 100%      |
|            | Total Enrolled         | 2         | 2         | 0          | 5          | 0          | 2         |
| White      |                        |           |           |            |            |            |           |
|            | _                      |           |           |            |            |            |           |
|            | Success                | 80%       | 79%       | 70%        | 100%       | 100%       | 92%       |
|            | Success<br>Non-Success | 80%<br>0% | 79%<br>7% | 70%<br>10% | 100%<br>0% | 100%<br>0% | 92%<br>0% |
|            |                        |           |           |            |            |            |           |
|            | Non-Success            | 0%        | 7%        | 10%        | 0%         | 0%         | 0%        |