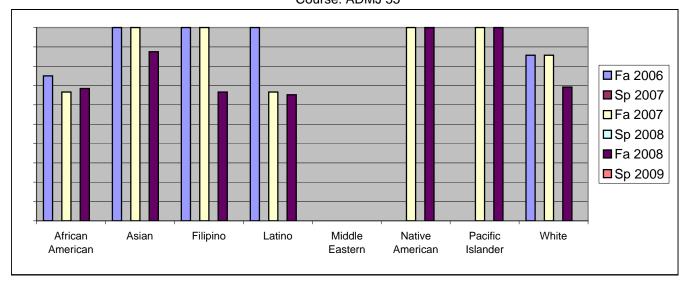

Chabot Success Rates By Ethnicity and Semester Course: ADMJ 55

|           |                | Fa 2006 | Sp 2007 | Fa 2007 | Sp 2008 | Fa 2008 | Sp 2009 |
|-----------|----------------|---------|---------|---------|---------|---------|---------|
| African A | merican        |         |         |         |         |         |         |
|           | Success        | 75%     |         |         | 0%      |         |         |
|           | Non-Success    | 0%      | 0%      |         | 0%      |         |         |
|           | Withdrawal     | 25%     |         |         | 0%      |         |         |
|           | Total Percent  | 100%    |         |         | 0%      |         |         |
|           | Total Enrolled | 8       | 0       | 3       | 0       | 19      | 0       |
| Asian     |                |         |         |         |         |         |         |
|           | Success        | 100%    |         |         | 0%      |         |         |
|           | Non-Success    | 0%      |         |         | 0%      |         |         |
|           | Withdrawal     | 0%      | 0%      |         | 0%      |         |         |
|           | Total Percent  | 100%    |         | 100%    | 0%      | 100%    | 0%      |
|           | Total Enrolled | 2       | 0       | 2       | 0       | 8       | 0       |
| Filipino  |                |         |         |         |         |         |         |
|           | Success        | 100%    | 0%      | 100%    | 0%      |         |         |
|           | Non-Success    | 0%      | 0%      | 0%      | 0%      | 33%     | 0%      |
|           | Withdrawal     | 0%      | 0%      | 0%      | 0%      | 0%      | 0%      |
|           | Total Percent  | 100%    | 0%      | 100%    | 0%      | 100%    | 0%      |
|           | Total Enrolled | 2       | 0       | 1       | 0       | 3       | 0       |
| Latino    |                |         |         |         |         |         |         |
|           | Success        | 100%    | 0%      | 67%     | 0%      | 65%     | 0%      |
|           | Non-Success    | 0%      | 0%      | 11%     | 0%      | 13%     | 0%      |
|           | Withdrawal     | 0%      | 0%      | 22%     | 0%      | 22%     | 0%      |
|           | Total Percent  | 100%    | 0%      | 100%    | 0%      | 100%    | 0%      |
|           | Total Enrolled | 5       | 0       | 9       | 0       | 23      | 0       |
| Middle E  | astern         |         |         |         |         |         |         |
|           | Success        | 0%      | 0%      | 0%      | 0%      | 0%      | 0%      |
|           | Non-Success    | 0%      | 0%      | 0%      | 0%      | 0%      | 0%      |
|           | Withdrawal     | 0%      | 0%      | 0%      | 0%      | 0%      | 0%      |
|           | Total Percent  | 0%      | 0%      | 0%      | 0%      | 0%      | 0%      |
|           | Total Enrolled | 0       | 0       | 0       | 0       | 0       | 0       |
| Native Ar | merican        |         |         |         |         |         |         |
|           | Success        | 0%      | 0%      | 100%    | 0%      | 100%    | 0%      |
|           | Non-Success    | 0%      | 0%      | 0%      | 0%      | 0%      | 0%      |
|           | Withdrawal     | 0%      | 0%      | 0%      | 0%      | 0%      | 0%      |
|           |                |         |         |         |         |         |         |

|            | Total Percent          | 0%         | 0%       | 100%       | 0%       | 100%      | 0%       |
|------------|------------------------|------------|----------|------------|----------|-----------|----------|
|            | Total Enrolled         | 0          | 0        | 1          | 0        | 2         | 0        |
| Pacific Is | slander                |            |          |            |          |           |          |
|            | Success                | 0%         | 0%       | 100%       | 0%       | 100%      | 0%       |
|            | Non-Success            | 0%         | 0%       | 0%         | 0%       | 0%        | 0%       |
|            | Withdrawal             | 0%         | 0%       | 0%         | 0%       | 0%        | 0%       |
|            | Total Percent          | 0%         | 0%       | 100%       | 0%       | 100%      | 0%       |
|            | Total Enrolled         | 0          | 0        | 1          | 0        | 1         | 0        |
|            |                        |            |          |            |          |           |          |
| White      |                        |            |          |            |          |           |          |
| White      | Success                | 86%        | 0%       | 86%        | 0%       | 69%       | 0%       |
| White      | Success<br>Non-Success | 86%<br>14% | 0%<br>0% | 86%<br>14% | 0%<br>0% | 69%<br>0% | 0%<br>0% |
| White      |                        |            |          |            |          |           |          |
| White      | Non-Success            | 14%        | 0%       | 14%        | 0%       | 0%        | 0%       |