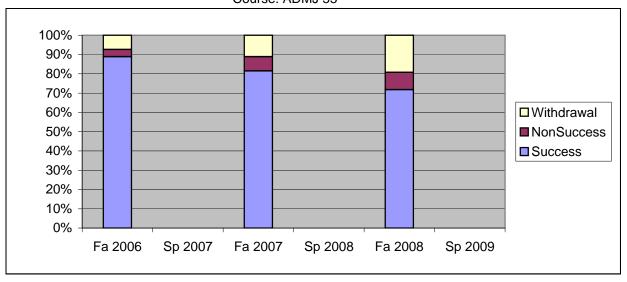

Chabot Success, Non-Success, and Withdrawal Rates By Semester Course: ADMJ 55

|                | Fa 2006 | Sp 2007 | Fa 2007 | Sp 2008 | Fa 2008 | Sp 2009 |
|----------------|---------|---------|---------|---------|---------|---------|
| Success        | 89%     | 0%      | 81%     | 0%      | 72%     | 0%      |
| Non-Success    | 4%      | 0%      | 7%      | 0%      | 9%      | 0%      |
| Withdrawal     | 7%      | 0%      | 11%     | 0%      | 19%     | 0%      |
| Total Percent  | 100%    | 0%      | 100%    | 0%      | 100%    | 0%      |
| Total Enrolled | 27      | 0       | 27      | 0       | 78      | 0       |