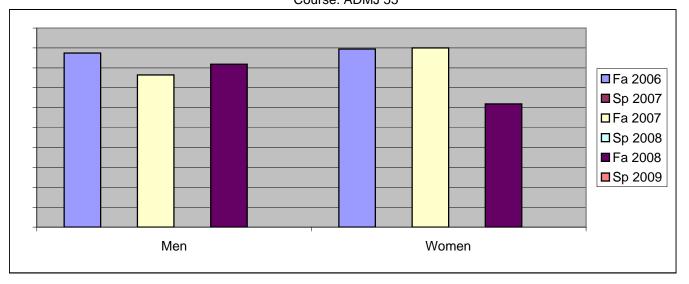

Chabot Success Rates By Gender and Semester Course: ADMJ 55

|                | Fa 2006 | Sp 2007 | Fa 2007 | Sp 2008 | Fa 2008 | Sp 2009 |
|----------------|---------|---------|---------|---------|---------|---------|
| Men            |         | •       |         | -       |         | -       |
| Success        | 88%     | 0%      | 76%     | 0%      | 82%     | 0%      |
| Non-Success    | 13%     | 0%      | 12%     | 0%      | 6%      | 0%      |
| Withdrawal     | 0%      | 0%      | 12%     | 0%      | 12%     | 0%      |
| Total Percent  | 100%    | 0%      | 100%    | 0%      | 100%    | 0%      |
| Total Enrolled | 8       | 0       | 17      | 0       | 33      | 0       |
| Women          |         |         |         |         |         |         |
| Success        | 89%     | 0%      | 90%     | 0%      | 62%     | 0%      |
| Non-Success    | 0%      | 0%      | 0%      | 0%      | 12%     | 0%      |
| Withdrawal     | 11%     | 0%      | 10%     | 0%      | 26%     | 0%      |
| Total Percent  | 100%    | 0%      | 100%    | 0%      | 100%    | 0%      |
| Total Enrolled | 19      | 0       | 10      | 0       | 42      | 0       |