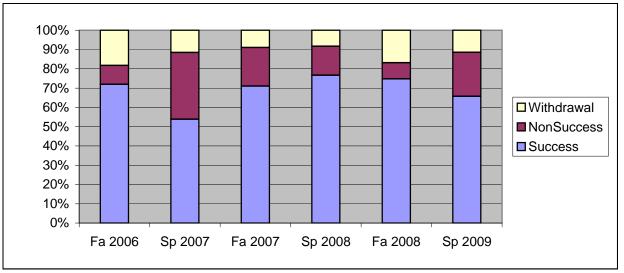

Chabot Success, Non-Success, and Withdrawal Rates By Semester Course: ADMJ 60

|                | Fa 2006 | Sp 2007 | Fa 2007 | Sp 2008 | Fa 2008 | Sp 2009 |
|----------------|---------|---------|---------|---------|---------|---------|
| Success        | 72%     | 54%     | 71%     | 77%     | 75%     | 66%     |
| Non-Success    | 10%     | 35%     | 20%     | 15%     | 8%      | 23%     |
| Withdrawal     | 18%     | 12%     | 9%      | 8%      | 17%     | 11%     |
| Total Percent  | 100%    | 100%    | 100%    | 100%    | 100%    | 100%    |
| Total Enrolled | 82      | 52      | 100     | 60      | 107     | 70      |