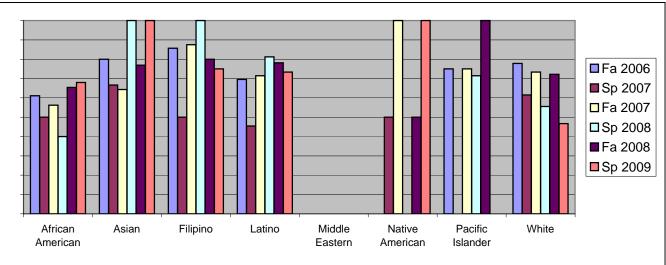

Chabot Success Rates By Ethnicity and Semester Course: ADMJ 60

|                  | Fa 2006 | Sp 2007 | Fa 2007 | Sp 2008 | Fa 2008 | Sp 2009 |
|------------------|---------|---------|---------|---------|---------|---------|
| African American |         |         |         |         |         |         |
| Success          | 61%     | 50%     | 56%     | 40%     | 65%     | 68%     |
| Non-Success      | 6%      | 50%     | 38%     | 40%     | 12%     | 20%     |
| Withdrawal       | 33%     | 0%      | 6%      | 20%     | 23%     | 12%     |
| Total Percent    | 100%    | 100%    | 100%    | 100%    | 100%    | 100%    |
| Total Enrolled   | 18      | 8       | 16      | 5       | 26      | 25      |
| Asian            |         |         |         |         |         |         |
| Success          | 80%     | 67%     | 64%     | 100%    | 77%     | 100%    |
| Non-Success      | 20%     | 11%     | 29%     | 0%      | 15%     | 0%      |
| Withdrawal       | 0%      | 22%     | 7%      | 0%      | 8%      | 0%      |
| Total Percent    | 100%    | 100%    | 100%    | 100%    | 100%    | 100%    |
| Total Enrolled   | 5       | 9       | 14      | 11      | 13      | 3       |
| Filipino         |         |         |         |         |         |         |
| Success          | 86%     | 50%     | 88%     | 100%    | 80%     | 75%     |
| Non-Success      | 0%      | 0%      | 13%     | 0%      | 0%      | 25%     |
| Withdrawal       | 14%     | 50%     | 0%      | 0%      | 20%     | 0%      |
| Total Percent    | 100%    | 100%    | 100%    | 100%    | 100%    | 100%    |
| Total Enrolled   | 7       | 4       | 8       | 3       | 5       | 4       |
| Latino           |         |         |         |         |         |         |
| Success          | 70%     | 45%     | 71%     | 81%     | 78%     | 73%     |
| Non-Success      | 13%     | 45%     | 14%     | 19%     | 6%      | 27%     |
| Withdrawal       | 17%     | 9%      | 14%     | 0%      | 16%     | 0%      |
| Total Percent    | 100%    | 100%    | 100%    | 100%    | 100%    | 100%    |
| Total Enrolled   | 23      | 11      | 28      | 16      | 32      | 15      |
| Middle Eastern   |         |         |         |         |         |         |
| Success          | 0%      | 0%      | 0%      | 0%      | 0%      | 0%      |
| Non-Success      | 0%      | 0%      | 0%      | 0%      | 0%      | 0%      |
| Withdrawal       | 0%      | 0%      | 0%      | 0%      | 0%      | 0%      |

|            | Total Percent  | 0%   | 0%   | 0%   | 0%   | 0%   | 0%   |
|------------|----------------|------|------|------|------|------|------|
|            | Total Enrolled | 0    | 0    | 0    | 0    | 0    | 0    |
| Native A   | merican        |      |      |      |      |      |      |
|            | Success        | 0%   | 50%  | 100% | 0%   | 50%  | 100% |
|            | Non-Success    | 0%   | 50%  | 0%   | 0%   | 0%   | 0%   |
|            | Withdrawal     | 0%   | 0%   | 0%   | 0%   | 50%  | 0%   |
|            | Total Percent  | 0%   | 100% | 100% | 0%   | 100% | 100% |
|            | Total Enrolled | 0    | 2    | 1    | 0    | 2    | 2    |
| Pacific Is | slander        |      |      |      |      |      |      |
|            | Success        | 75%  | 0%   | 75%  | 71%  | 100% | 0%   |
|            | Non-Success    | 25%  | 0%   | 25%  | 0%   | 0%   | 50%  |
|            | Withdrawal     | 0%   | 0%   | 0%   | 29%  | 0%   | 50%  |
|            | Total Percent  | 100% | 0%   | 100% | 100% | 100% | 100% |
|            | Total Enrolled | 4    | 0    | 4    | 7    | 4    | 2    |
| White      |                |      |      |      |      |      |      |
|            | Success        | 78%  | 62%  | 73%  | 56%  | 72%  | 47%  |
|            | Non-Success    | 11%  | 38%  | 13%  | 22%  | 11%  | 27%  |
|            | Withdrawal     | 11%  | 0%   | 13%  | 22%  | 17%  | 27%  |
|            | Total Percent  | 100% | 100% | 100% | 100% | 100% | 100% |
|            | Total Enrolled | 18   | 13   | 15   | 9    | 18   | 15   |