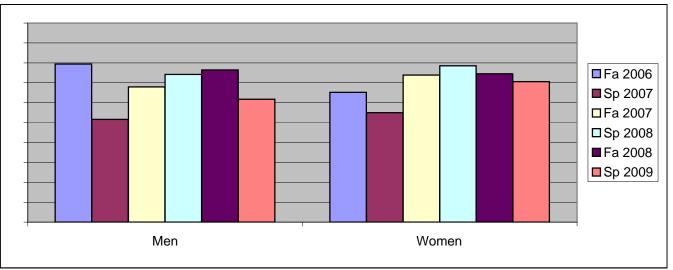

Chabot Success Rates By Gender and Semester Course: ADMJ 60

|                | Fa 2006 | Sp 2007 | Fa 2007 | Sp 2008 | Fa 2008 | Sp 2009 |
|----------------|---------|---------|---------|---------|---------|---------|
| Men            |         |         |         |         |         |         |
| Success        | 79%     | 52%     | 68%     | 74%     | 76%     | 62%     |
| Non-Success    | 9%      | 29%     | 25%     | 13%     | 6%      | 24%     |
| Withdrawal     | 12%     | 19%     | 8%      | 13%     | 18%     | 15%     |
| Total Percent  | 100%    | 100%    | 100%    | 100%    | 100%    | 100%    |
| Total Enrolled | 34      | 31      | 53      | 31      | 51      | 34      |
| Women          |         |         |         |         |         |         |
| Success        | 65%     | 55%     | 74%     | 79%     | 75%     | 71%     |
| Non-Success    | 11%     | 45%     | 15%     | 18%     | 9%      | 21%     |
| Withdrawal     | 24%     | 0%      | 11%     | 4%      | 16%     | 9%      |
| Total Percent  | 100%    | 100%    | 100%    | 100%    | 100%    | 100%    |
| Total Enrolled | 46      | 20      | 46      | 28      | 55      | 34      |