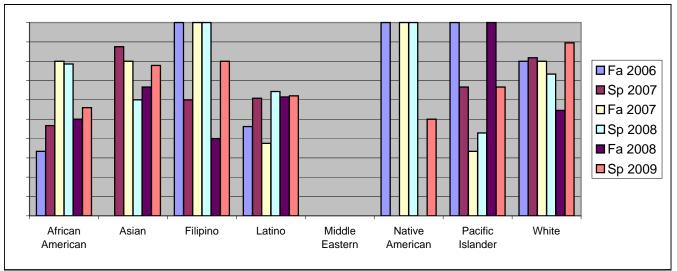

Chabot Success Rates By Ethnicity and Semester Course: ADMJ 61

|                  |                | Fa 2006 | Sp 2007 | Fa 2007 | Sp 2008 | Fa 2008 | Sp 2009 |  |
|------------------|----------------|---------|---------|---------|---------|---------|---------|--|
| African American |                |         |         |         |         |         |         |  |
|                  | Success        | 33%     | 47%     | 80%     | 79%     | 50%     | 56%     |  |
|                  | Non-Success    | 33%     | 33%     | 10%     | 21%     | 43%     | 20%     |  |
|                  | Withdrawal     | 33%     | 20%     | 10%     | 0%      | 7%      | 24%     |  |
|                  | Total Percent  | 100%    | 100%    | 100%    | 100%    | 100%    | 100%    |  |
|                  | Total Enrolled | 9       | 15      | 10      | 14      | 14      | 25      |  |
| Asian            |                |         |         |         |         |         |         |  |
|                  | Success        | 0%      | 88%     | 80%     | 60%     | 67%     | 78%     |  |
|                  | Non-Success    | 50%     | 13%     | 0%      | 40%     | 22%     | 11%     |  |
|                  | Withdrawal     | 50%     | 0%      | 20%     | 0%      | 11%     | 11%     |  |
|                  | Total Percent  | 100%    | 100%    | 100%    | 100%    | 100%    | 100%    |  |
|                  | Total Enrolled | 2       | 8       | 5       | 10      | 9       | 9       |  |
| Filipino         |                |         |         |         |         |         |         |  |
|                  | Success        | 100%    | 60%     | 100%    | 100%    | 40%     | 80%     |  |
|                  | Non-Success    | 0%      | 20%     | 0%      | 0%      | 40%     | 20%     |  |
|                  | Withdrawal     | 0%      | 20%     | 0%      | 0%      | 20%     | 0%      |  |
|                  | Total Percent  | 100%    | 100%    | 100%    | 100%    | 100%    | 100%    |  |
|                  | Total Enrolled | 3       | 5       | 3       | 3       | 5       | 5       |  |
| Latino           |                |         |         |         |         |         |         |  |
|                  | Success        | 46%     | 61%     | 38%     | 64%     | 62%     | 62%     |  |
|                  | Non-Success    | 8%      | 22%     | 25%     | 32%     | 23%     | 31%     |  |
|                  | Withdrawal     | 46%     | 17%     | 38%     | 4%      | 15%     | 7%      |  |
|                  | Total Percent  | 100%    | 100%    | 100%    | 100%    | 100%    | 100%    |  |
|                  | Total Enrolled | 13      | 23      | 8       | 28      | 13      | 29      |  |
| Middle Ea        | astern         |         |         |         |         |         |         |  |
|                  | Success        | 0%      | 0%      | 0%      | 0%      | 0%      | 0%      |  |
|                  | Non-Success    | 0%      | 0%      | 0%      | 0%      | 0%      | 0%      |  |
|                  | Withdrawal     | 0%      | 0%      | 0%      | 0%      | 0%      | 0%      |  |
|                  | Total Percent  | 0%      | 0%      | 0%      | 0%      | 0%      | 0%      |  |
|                  | Total Enrolled | 0       | 0       | 0       | 0       | 0       | 0       |  |
| Native American  |                |         |         |         |         |         |         |  |

|            | Success        | 100% | 0%   | 100% | 100% | 0%   | 50%  |
|------------|----------------|------|------|------|------|------|------|
|            | Non-Success    | 0%   | 0%   | 0%   | 0%   | 0%   | 50%  |
|            | Withdrawal     | 0%   | 0%   | 0%   | 0%   | 0%   | 0%   |
|            | Total Percent  | 100% | 0%   | 100% | 100% | 0%   | 100% |
|            | Total Enrolled | 3    | 0    | 2    | 1    | 0    | 2    |
| Pacific Is | slander        |      |      |      |      |      |      |
|            | Success        | 100% | 67%  | 33%  | 43%  | 100% | 67%  |
|            | Non-Success    | 0%   | 33%  | 33%  | 43%  | 0%   | 33%  |
|            | Withdrawal     | 0%   | 0%   | 33%  | 14%  | 0%   | 0%   |
|            | Total Percent  | 100% | 100% | 100% | 100% | 100% | 100% |
|            | Total Enrolled | 1    | 3    | 3    | 7    | 2    | 3    |
| White      |                |      |      |      |      |      |      |
|            | Success        | 80%  | 82%  | 80%  | 73%  | 55%  | 89%  |
|            | Non-Success    | 10%  | 18%  | 0%   | 20%  | 9%   | 5%   |
|            | Withdrawal     | 10%  | 0%   | 20%  | 7%   | 36%  | 5%   |
|            | Total Percent  | 100% | 100% | 100% | 100% | 100% | 100% |
|            | Total Enrolled | 10   | 11   | 5    | 15   | 11   | 19   |