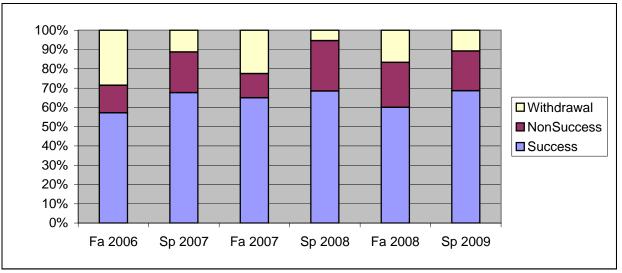

Chabot Success, Non-Success, and Withdrawal Rates By Semester Course: ADMJ 61

|                | Fa 2006 | Sp 2007 | Fa 2007 | Sp 2008 | Fa 2008 | Sp 2009 |
|----------------|---------|---------|---------|---------|---------|---------|
| Success        | 57%     | 68%     | 65%     | 68%     | 60%     | 69%     |
| Non-Success    | 14%     | 21%     | 13%     | 26%     | 23%     | 21%     |
| Withdrawal     | 29%     | 11%     | 23%     | 5%      | 17%     | 11%     |
| Total Percent  | 100%    | 100%    | 100%    | 100%    | 100%    | 100%    |
| Total Enrolled | 42      | 71      | 40      | 92      | 60      | 102     |