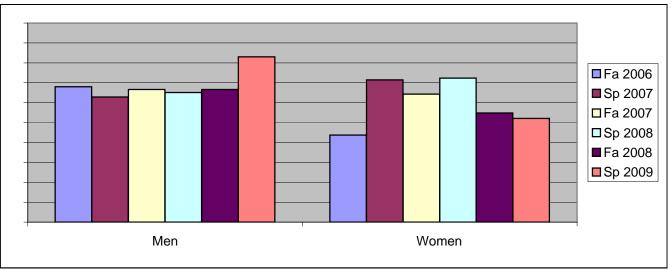

Chabot Success Rates By Gender and Semester Course: ADMJ 61

|                | Fa 2006 | Sp 2007 | Fa 2007 | Sp 2008 | Fa 2008 | Sp 2009 |
|----------------|---------|---------|---------|---------|---------|---------|
| Men            |         |         |         |         |         |         |
| Success        | 68%     | 63%     | 67%     | 65%     | 67%     | 83%     |
| Non-Success    | 8%      | 29%     | 8%      | 28%     | 19%     | 11%     |
| Withdrawal     | 24%     | 9%      | 25%     | 7%      | 15%     | 6%      |
| Total Percent  | 100%    | 100%    | 100%    | 100%    | 100%    | 100%    |
| Total Enrolled | 25      | 35      | 24      | 43      | 27      | 53      |
| Women          |         |         |         |         |         |         |
| Success        | 44%     | 71%     | 64%     | 72%     | 55%     | 52%     |
| Non-Success    | 19%     | 14%     | 14%     | 23%     | 26%     | 31%     |
| Withdrawal     | 38%     | 14%     | 21%     | 4%      | 19%     | 17%     |
| Total Percent  | 100%    | 100%    | 100%    | 100%    | 100%    | 100%    |
| Total Enrolled | 16      | 35      | 14      | 47      | 31      | 48      |