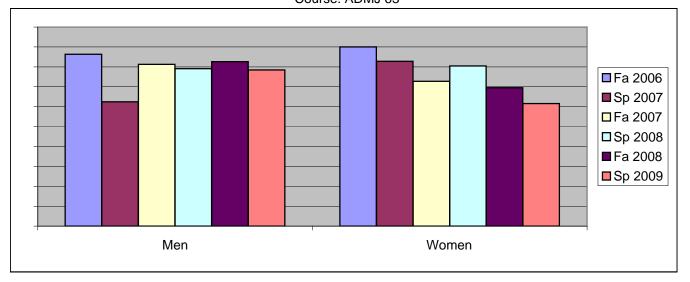

Chabot Success Rates By Gender and Semester Course: ADMJ 63

|                | Fa 2006 | Sp 2007 | Fa 2007 | Sp 2008 | Fa 2008 | Sp 2009 |
|----------------|---------|---------|---------|---------|---------|---------|
| Men            |         | •       |         | •       |         |         |
| Success        | 86%     | 63%     | 81%     | 79%     | 83%     | 78%     |
| Non-Success    | 14%     | 9%      | 6%      | 12%     | 17%     | 14%     |
| Withdrawal     | 0%      | 28%     | 13%     | 9%      | 0%      | 8%      |
| Total Percent  | 100%    | 100%    | 100%    | 100%    | 100%    | 100%    |
| Total Enrolled | 22      | 32      | 16      | 43      | 23      | 51      |
| Women          |         |         |         |         |         |         |
| Success        | 90%     | 83%     | 73%     | 80%     | 70%     | 62%     |
| Non-Success    | 5%      | 7%      | 9%      | 11%     | 13%     | 19%     |
| Withdrawal     | 5%      | 10%     | 18%     | 9%      | 17%     | 19%     |
| Total Percent  | 100%    | 100%    | 100%    | 100%    | 100%    | 100%    |
| Total Enrolled | 20      | 29      | 22      | 46      | 23      | 52      |