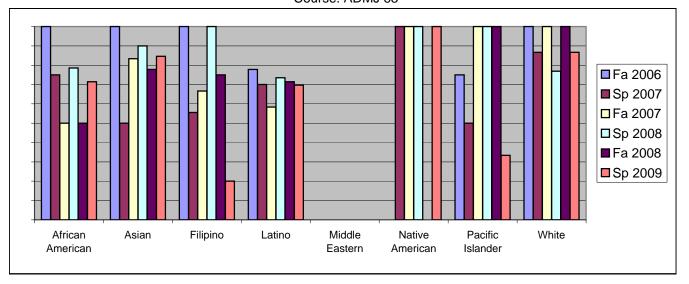

Chabot Success Rates By Ethnicity and Semester Course: ADMJ 63

|                |                | Fa 2006 | Sp 2007 | Fa 2007 | Sp 2008 | Fa 2008 | Sp 2009 |  |
|----------------|----------------|---------|---------|---------|---------|---------|---------|--|
| African A      |                |         |         |         |         |         |         |  |
|                | Success        | 100%    | 75%     | 50%     | 79%     |         | 71%     |  |
|                | Non-Success    | 0%      | 13%     | 25%     | 21%     |         | 0%      |  |
|                | Withdrawal     | 0%      | 13%     | 25%     | 0%      |         | 29%     |  |
|                | Total Percent  | 100%    | 100%    | 100%    | 100%    |         | 100%    |  |
|                | Total Enrolled | 4       | 8       | 4       | 14      | 8       | 21      |  |
| Asian          |                |         |         |         |         |         |         |  |
|                | Success        | 100%    | 50%     | 83%     | 90%     |         |         |  |
|                | Non-Success    | 0%      | 0%      | 0%      | 0%      |         | 15%     |  |
|                | Withdrawal     | 0%      | 50%     | 17%     | 10%     |         | 0%      |  |
|                | Total Percent  | 100%    | 100%    |         | 100%    |         | 100%    |  |
|                | Total Enrolled | 7       | 4       | 6       | 10      | 9       | 13      |  |
| Filipino       |                |         |         |         |         |         |         |  |
|                | Success        | 100%    | 56%     | 67%     | 100%    |         | 20%     |  |
|                | Non-Success    | 0%      | 0%      | 33%     | 0%      |         | 60%     |  |
|                | Withdrawal     | 0%      | 44%     | 0%      | 0%      | 0%      | 20%     |  |
|                | Total Percent  | 100%    | 100%    | 100%    | 100%    | 100%    | 100%    |  |
|                | Total Enrolled | 3       | 9       | 3       | 8       | 4       | 5       |  |
| Latino         |                |         |         |         |         |         |         |  |
|                | Success        | 78%     | 70%     | 58%     | 74%     | 71%     | 70%     |  |
|                | Non-Success    | 11%     | 5%      | 8%      | 18%     | 14%     | 24%     |  |
|                | Withdrawal     | 11%     | 25%     | 33%     | 9%      |         | 6%      |  |
|                | Total Percent  | 100%    | 100%    | 100%    | 100%    | 100%    | 100%    |  |
|                | Total Enrolled | 9       | 20      | 12      | 34      | 14      | 33      |  |
| Middle Eastern |                |         |         |         |         |         |         |  |
|                | Success        | 0%      | 0%      | 0%      | 0%      | 0%      | 0%      |  |
|                | Non-Success    | 0%      | 0%      | 0%      | 0%      | 0%      | 0%      |  |
|                | Withdrawal     | 0%      | 0%      | 0%      | 0%      | 0%      | 0%      |  |
|                | Total Percent  | 0%      | 0%      | 0%      | 0%      | 0%      | 0%      |  |
|                | Total Enrolled | 0       | 0       | 0       | 0       | 0       | 0       |  |
| Native A       | merican        |         |         |         |         |         |         |  |
|                | Success        | 0%      | 100%    | 100%    | 100%    | 0%      | 100%    |  |
|                | Non-Success    | 100%    | 0%      | 0%      | 0%      | 0%      | 0%      |  |
|                | Withdrawal     | 0%      | 0%      | 0%      | 0%      | 0%      | 0%      |  |
|                |                |         |         |         |         |         |         |  |

|            | Total Percent  | 100% | 100% | 100% | 100% | 0%   | 100% |  |
|------------|----------------|------|------|------|------|------|------|--|
|            | Total Enrolled | 2    | 1    | 1    | 1    | 0    | 1    |  |
| Pacific Is | lander         |      |      |      |      |      |      |  |
|            | Success        | 75%  | 50%  | 100% | 100% | 100% | 33%  |  |
|            | Non-Success    | 25%  | 50%  | 0%   | 0%   | 0%   | 33%  |  |
|            | Withdrawal     | 0%   | 0%   | 0%   | 0%   | 0%   | 33%  |  |
|            | Total Percent  | 100% | 100% | 100% | 100% | 100% | 100% |  |
|            | Total Enrolled | 4    | 2    | 2    | 3    | 1    | 3    |  |
| White      |                |      |      |      |      |      |      |  |
|            | Success        | 100% | 87%  | 100% | 77%  | 100% | 87%  |  |
|            | Non-Success    | 0%   | 13%  | 0%   | 8%   | 0%   | 0%   |  |
|            | Withdrawal     | 0%   | 0%   | 0%   | 15%  | 0%   | 13%  |  |
|            | Total Percent  | 100% | 100% | 100% | 100% | 100% | 100% |  |
|            | Total Enrolled | 8    | 15   | 8    | 13   | 8    | 15   |  |