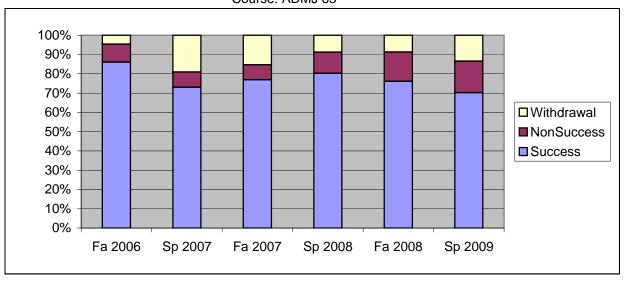

Chabot Success, Non-Success, and Withdrawal Rates By Semester Course: ADMJ 63

|                | Fa 2006 | Sp 2007 | Fa 2007 | Sp 2008 | Fa 2008 | Sp 2009 |
|----------------|---------|---------|---------|---------|---------|---------|
| Success        | 86%     | 73%     | 77%     | 80%     | 76%     | 70%     |
| Non-Success    | 9%      | 8%      | 8%      | 11%     | 15%     | 16%     |
| Withdrawal     | 5%      | 19%     | 15%     | 9%      | 9%      | 13%     |
| Total Percent  | 100%    | 100%    | 100%    | 100%    | 100%    | 100%    |
| Total Enrolled | 43      | 63      | 39      | 91      | 46      | 104     |