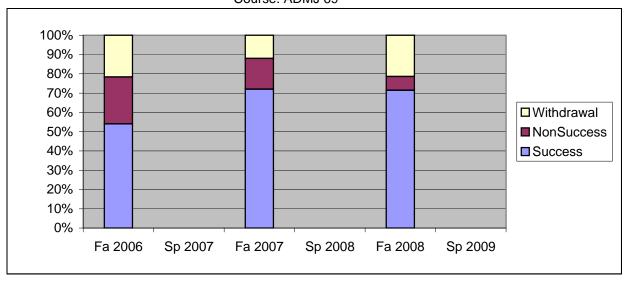

Chabot Success, Non-Success, and Withdrawal Rates By Semester Course: ADMJ 69

| Total Enrolled | 37      | 0       | 25      | 0       | 42      | 0       |
|----------------|---------|---------|---------|---------|---------|---------|
| Total Percent  | 100%    | 0%      | 100%    | 0%      | 100%    | 0%      |
| Withdrawal     | 22%     | 0%      | 12%     | 0%      | 21%     | 0%      |
| Non-Success    | 24%     | 0%      | 16%     | 0%      | 7%      | 0%      |
| Success        | 54%     | 0%      | 72%     | 0%      | 71%     | 0%      |
|                | Fa 2006 | Sp 2007 | Fa 2007 | Sp 2008 | Fa 2008 | Sp 2009 |