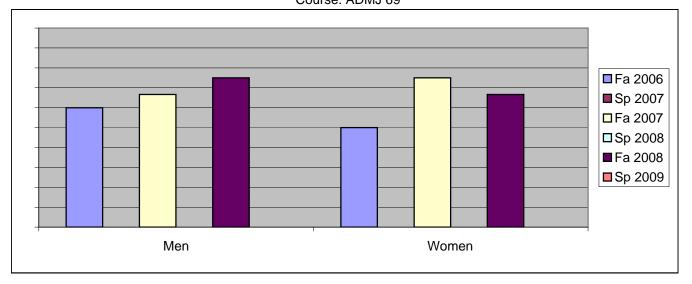

Chabot Success Rates By Gender and Semester Course: ADMJ 69

|                | Fa 2006 | Sp 2007 | Fa 2007 | Sp 2008 | Fa 2008 | Sp 2009 |
|----------------|---------|---------|---------|---------|---------|---------|
| Men            |         | -       |         | -       |         | -       |
| Success        | 60%     | 0%      | 67%     | 0%      | 75%     | 0%      |
| Non-Success    | 13%     | 0%      | 22%     | 0%      | 6%      | 0%      |
| Withdrawal     | 27%     | 0%      | 11%     | 0%      | 19%     | 0%      |
| Total Percent  | 100%    | 0%      | 100%    | 0%      | 100%    | 0%      |
| Total Enrolled | 15      | 0       | 9       | 0       | 16      | 0       |
| Women          |         |         |         |         |         |         |
| Success        | 50%     | 0%      | 75%     | 0%      | 67%     | 0%      |
| Non-Success    | 32%     | 0%      | 13%     | 0%      | 8%      | 0%      |
| Withdrawal     | 18%     | 0%      | 13%     | 0%      | 25%     | 0%      |
| Total Percent  | 100%    | 0%      | 100%    | 0%      | 100%    | 0%      |
| Total Enrolled | 22      | 0       | 16      | 0       | 24      | 0       |