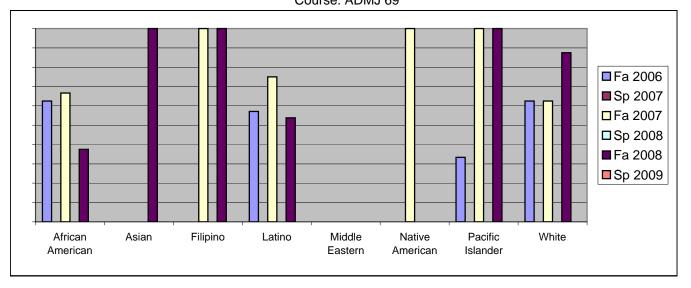

Chabot Success Rates By Ethnicity and Semester Course: ADMJ 69

|                  |                | Fa 2006 | Sp 2007 | Fa 2007 | Sp 2008 | Fa 2008 | Sp 2009 |  |  |
|------------------|----------------|---------|---------|---------|---------|---------|---------|--|--|
| African American |                |         |         |         |         |         |         |  |  |
|                  | Success        | 63%     | 0%      | 67%     | 0%      | 38%     | 0%      |  |  |
|                  | Non-Success    | 13%     | 0%      | 33%     | 0%      | 25%     | 0%      |  |  |
|                  | Withdrawal     | 25%     | 0%      | 0%      | 0%      | 38%     | 0%      |  |  |
|                  | Total Percent  | 100%    | 0%      | 100%    | 0%      | 100%    | 0%      |  |  |
|                  | Total Enrolled | 8       | 0       | 3       | 0       | 8       | 0       |  |  |
| Asian            |                |         |         |         |         |         |         |  |  |
|                  | Success        | 0%      | 0%      | 0%      | 0%      | 100%    | 0%      |  |  |
|                  | Non-Success    | 0%      | 0%      | 0%      | 0%      | 0%      | 0%      |  |  |
|                  | Withdrawal     | 100%    | 0%      | 0%      | 0%      | 0%      | 0%      |  |  |
|                  | Total Percent  | 100%    | 0%      | 0%      | 0%      | 100%    | 0%      |  |  |
|                  | Total Enrolled | 1       | 0       | 0       | 0       | 2       | 0       |  |  |
| Filipino         |                |         |         |         |         |         |         |  |  |
|                  | Success        | 0%      | 0%      | 100%    | 0%      | 100%    | 0%      |  |  |
|                  | Non-Success    | 0%      | 0%      | 0%      | 0%      | 0%      | 0%      |  |  |
|                  | Withdrawal     | 100%    | 0%      | 0%      | 0%      | 0%      | 0%      |  |  |
|                  | Total Percent  | 100%    | 0%      | 100%    | 0%      | 100%    | 0%      |  |  |
|                  | Total Enrolled | 2       | 0       | 2       | 0       | 3       | 0       |  |  |
| Latino           |                |         |         |         |         |         |         |  |  |
|                  | Success        | 57%     | 0%      | 75%     | 0%      | 54%     | 0%      |  |  |
|                  | Non-Success    | 36%     | 0%      | 25%     | 0%      | 8%      | 0%      |  |  |
|                  | Withdrawal     | 7%      | 0%      | 0%      | 0%      | 38%     | 0%      |  |  |
|                  | Total Percent  | 100%    | 0%      | 100%    | 0%      | 100%    | 0%      |  |  |
|                  | Total Enrolled | 14      | 0       | 8       | 0       | 13      | 0       |  |  |
| Middle Ea        | astern         |         |         |         |         |         |         |  |  |
|                  | Success        | 0%      | 0%      | 0%      | 0%      | 0%      | 0%      |  |  |
|                  | Non-Success    | 0%      | 0%      | 0%      | 0%      | 0%      | 0%      |  |  |
|                  | Withdrawal     | 0%      | 0%      | 0%      | 0%      | 0%      | 0%      |  |  |
|                  | Total Percent  | 0%      | 0%      | 0%      | 0%      | 0%      | 0%      |  |  |
|                  | Total Enrolled | 0       | 0       | 0       | 0       | 0       | 0       |  |  |
| Native Ar        | merican        |         |         |         |         |         |         |  |  |
|                  | Success        | 0%      | 0%      |         | 0%      |         |         |  |  |
|                  | Non-Success    | 0%      | 0%      |         | 0%      |         |         |  |  |
|                  | Withdrawal     | 0%      | 0%      | 0%      | 0%      | 0%      | 0%      |  |  |
|                  |                |         |         |         |         |         |         |  |  |

|            | Total Percent  | 0%   | 0% | 100% | 0% | 0%   | 0% |
|------------|----------------|------|----|------|----|------|----|
|            | Total Enrolled | 0    | 0  | 1    | 0  | 0    | 0  |
| Pacific Is | lander         |      |    |      |    |      |    |
|            | Success        | 33%  | 0% | 100% | 0% | 100% | 0% |
|            | Non-Success    | 0%   | 0% | 0%   | 0% | 0%   | 0% |
|            | Withdrawal     | 67%  | 0% | 0%   | 0% | 0%   | 0% |
|            | Total Percent  | 100% | 0% | 100% | 0% | 100% | 0% |
|            | Total Enrolled | 3    | 0  | 1    | 0  | 2    | 0  |
| White      |                |      |    |      |    |      |    |
|            | Success        | 63%  | 0% | 63%  | 0% | 88%  | 0% |
|            | Non-Success    | 38%  | 0% | 13%  | 0% | 0%   | 0% |
|            | Withdrawal     | 0%   | 0% | 25%  | 0% | 13%  | 0% |
|            | Total Percent  | 100% | 0% | 100% | 0% | 100% | 0% |
|            | Total Enrolled | 8    | 0  | 8    | 0  | 8    | 0  |