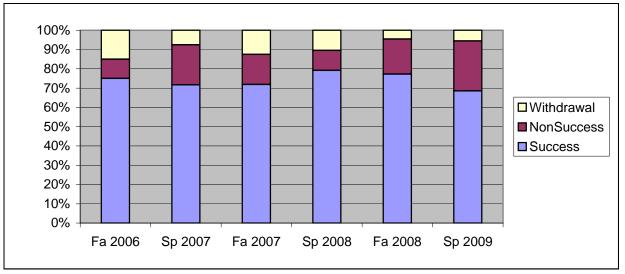

Chabot Success, Non-Success, and Withdrawal Rates By Semester Course: ADMJ 70

|                | Fa 2006 | Sp 2007 | Fa 2007 | Sp 2008 | Fa 2008 | Sp 2009 |
|----------------|---------|---------|---------|---------|---------|---------|
| Success        | 75%     | 72%     | 72%     | 79%     | 77%     | 69%     |
| Non-Success    | 10%     | 21%     | 16%     | 10%     | 18%     | 26%     |
| Withdrawal     | 15%     | 8%      | 13%     | 10%     | 5%      | 6%      |
| Total Percent  | 100%    | 100%    | 100%    | 100%    | 100%    | 100%    |
| Total Enrolled | 20      | 53      | 32      | 48      | 44      | 54      |