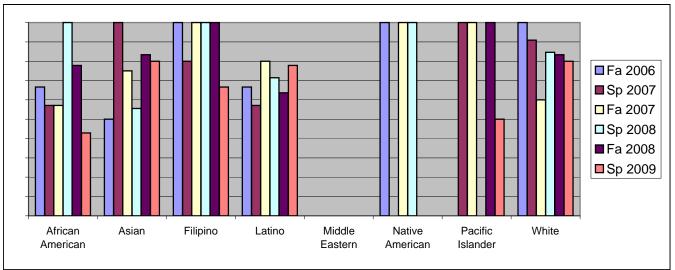

Chabot Success Rates By Ethnicity and Semester Course: ADMJ 70

|                  |                | Fa 2006 | Sp 2007 | Fa 2007 | Sp 2008 | Fa 2008 | Sp 2009 |  |  |
|------------------|----------------|---------|---------|---------|---------|---------|---------|--|--|
| African American |                |         |         |         |         |         |         |  |  |
|                  | Success        | 67%     |         |         |         |         |         |  |  |
|                  | Non-Success    | 0%      | 43%     |         |         |         |         |  |  |
|                  | Withdrawal     | 33%     | 0%      |         | 0%      |         |         |  |  |
|                  | Total Percent  | 100%    |         |         |         |         |         |  |  |
|                  | Total Enrolled | 3       | 14      | 7       | 6       | 9       | 14      |  |  |
| Asian            |                |         |         |         |         |         |         |  |  |
|                  | Success        | 50%     |         |         |         |         |         |  |  |
|                  | Non-Success    | 50%     |         |         | 44%     |         |         |  |  |
|                  | Withdrawal     | 0%      | 0%      |         | 0%      |         | 0%      |  |  |
|                  | Total Percent  | 100%    |         |         |         |         | 100%    |  |  |
|                  | Total Enrolled | 2       | 5       | 4       | 9       | 6       | 5       |  |  |
| Filipino         |                |         |         |         |         |         |         |  |  |
|                  | Success        | 100%    | 80%     |         |         |         |         |  |  |
|                  | Non-Success    | 0%      | 0%      |         |         |         |         |  |  |
|                  | Withdrawal     | 0%      | 20%     | 0%      | 0%      | 0%      | 0%      |  |  |
|                  | Total Percent  | 100%    | 100%    | 100%    | 100%    | 100%    | 100%    |  |  |
|                  | Total Enrolled | 1       | 5       | 2       | 3       | 1       | 3       |  |  |
| Latino           |                |         |         |         |         |         |         |  |  |
|                  | Success        | 67%     | 57%     | 80%     | 71%     | 64%     | 78%     |  |  |
|                  | Non-Success    | 0%      | 29%     | 10%     | 14%     | 18%     | 22%     |  |  |
|                  | Withdrawal     | 33%     | 14%     | 10%     | 14%     | 18%     | 0%      |  |  |
|                  | Total Percent  | 100%    | 100%    | 100%    | 100%    | 100%    | 100%    |  |  |
|                  | Total Enrolled | 6       | 14      | 10      | 7       | 11      | 9       |  |  |
| Middle Eastern   |                |         |         |         |         |         |         |  |  |
|                  | Success        | 0%      | 0%      | 0%      | 0%      | 0%      | 0%      |  |  |
|                  | Non-Success    | 0%      | 0%      | 0%      | 0%      | 0%      | 0%      |  |  |
|                  | Withdrawal     | 0%      | 0%      | 0%      | 0%      | 0%      | 0%      |  |  |
|                  | Total Percent  | 0%      | 0%      | 0%      | 0%      | 0%      | 0%      |  |  |
|                  | Total Enrolled | 0       | 0       | 0       | 0       | 0       | 0       |  |  |
| Native American  |                |         |         |         |         |         |         |  |  |
|                  | Success        | 100%    | 0%      | 100%    | 100%    | 0%      | 0%      |  |  |
|                  | Non-Success    | 0%      | 0%      | 0%      | 0%      | 0%      | 0%      |  |  |
|                  | Withdrawal     | 0%      | 0%      | 0%      | 0%      | 0%      | 0%      |  |  |
|                  |                |         |         |         |         |         |         |  |  |

|            | Total Percent  | 100% | 0%   | 100% | 100% | 0%   | 0%   |
|------------|----------------|------|------|------|------|------|------|
|            | Total Enrolled | 1    | 0    | 1    | 2    | 0    | 0    |
| Pacific Is | slander        |      |      |      |      |      |      |
|            | Success        | 0%   | 100% | 100% | 0%   | 100% | 50%  |
|            | Non-Success    | 0%   | 0%   | 0%   | 0%   | 0%   | 0%   |
|            | Withdrawal     | 0%   | 0%   | 0%   | 100% | 0%   | 50%  |
|            | Total Percent  | 0%   | 100% | 100% | 100% | 100% | 100% |
|            | Total Enrolled | 0    | 2    | 1    | 1    | 4    | 4    |
| White      |                |      |      |      |      |      |      |
|            | Success        | 100% | 91%  | 60%  | 85%  | 83%  | 80%  |
|            | Non-Success    | 0%   | 0%   | 20%  | 0%   | 17%  | 20%  |
|            | Withdrawal     | 0%   | 9%   | 20%  | 15%  | 0%   | 0%   |
|            | Total Percent  | 100% | 100% | 100% | 100% | 100% | 100% |
|            | Total Enrolled | 6    | 11   | 5    | 13   | 6    | 15   |