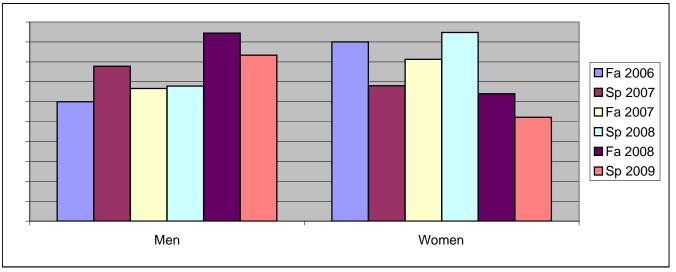

Chabot Success Rates By Gender and Semester Course: ADMJ 70

|                | Fa 2006 | Sp 2007 | Fa 2007 | Sp 2008 | Fa 2008 | Sp 2009 |
|----------------|---------|---------|---------|---------|---------|---------|
| Men            |         |         |         |         |         |         |
| Success        | 60%     | 78%     | 67%     | 68%     | 94%     | 83%     |
| Non-Success    | 20%     | 15%     | 27%     | 18%     | 6%      | 10%     |
| Withdrawal     | 20%     | 7%      | 7%      | 14%     | 0%      | 7%      |
| Total Percent  | 100%    | 100%    | 100%    | 100%    | 100%    | 100%    |
| Total Enrolled | 10      | 27      | 15      | 28      | 18      | 30      |
| Women          |         |         |         |         |         |         |
| Success        | 90%     | 68%     | 81%     | 95%     | 64%     | 52%     |
| Non-Success    | 0%      | 24%     | 6%      | 0%      | 28%     | 43%     |
| Withdrawal     | 10%     | 8%      | 13%     | 5%      | 8%      | 4%      |
| Total Percent  | 100%    | 100%    | 100%    | 100%    | 100%    | 100%    |
| Total Enrolled | 10      | 25      | 16      | 19      | 25      | 23      |