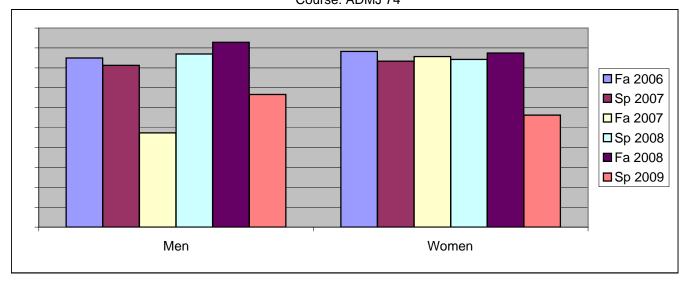

Chabot Success Rates By Gender and Semester Course: ADMJ 74

|                | Fa 2006 | Sp 2007 | Fa 2007 | Sp 2008 | Fa 2008 | Sp 2009 |
|----------------|---------|---------|---------|---------|---------|---------|
| Men            |         |         |         | -       |         |         |
| Success        | 85%     | 81%     | 47%     | 87%     | 93%     | 67%     |
| Non-Success    | 5%      | 6%      | 0%      | 4%      | 0%      | 15%     |
| Withdrawal     | 10%     | 13%     | 53%     | 9%      | 7%      | 18%     |
| Total Percent  | 100%    | 100%    | 100%    | 100%    | 100%    | 100%    |
| Total Enrolled | 20      | 16      | 19      | 23      | 28      | 33      |
| Women          |         |         |         |         |         |         |
| Success        | 88%     | 83%     | 86%     | 84%     | 88%     | 56%     |
| Non-Success    | 6%      | 6%      | 7%      | 0%      | 6%      | 19%     |
| Withdrawal     | 6%      | 11%     | 7%      | 16%     | 6%      | 25%     |
| Total Percent  | 100%    | 100%    | 100%    | 100%    | 100%    | 100%    |
| Total Enrolled | 17      | 18      | 14      | 19      | 16      | 16      |