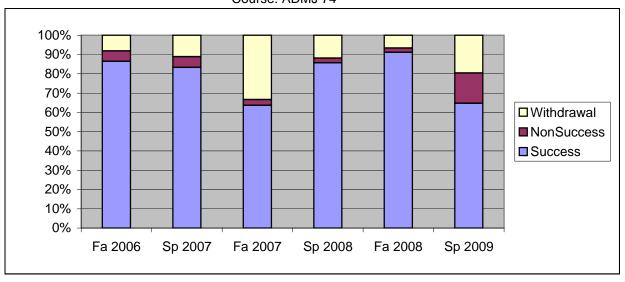

Chabot Success, Non-Success, and Withdrawal Rates By Semester Course: ADMJ 74

|                | Fa 2006 | Sp 2007 | Fa 2007 | Sp 2008 | Fa 2008 | Sp 2009 |
|----------------|---------|---------|---------|---------|---------|---------|
| Success        | 86%     | 83%     | 64%     | 86%     | 91%     | 65%     |
| Non-Success    | 5%      | 6%      | 3%      | 2%      | 2%      | 16%     |
| Withdrawal     | 8%      | 11%     | 33%     | 12%     | 7%      | 20%     |
| Total Percent  | 100%    | 100%    | 100%    | 100%    | 100%    | 100%    |
| Total Enrolled | 37      | 36      | 33      | 42      | 45      | 51      |