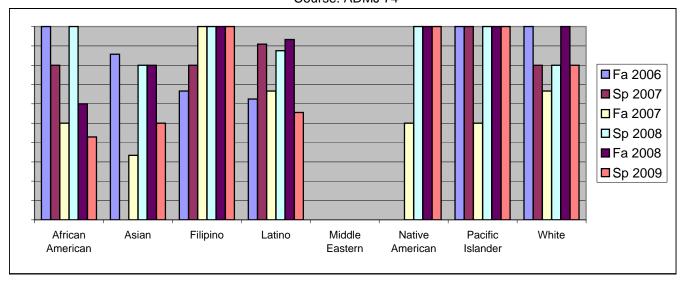

Chabot Success Rates By Ethnicity and Semester Course: ADMJ 74

|           |                | Fa 2006 | Sp 2007 | Fa 2007 | Sp 2008 | Fa 2008 | Sp 2009 |
|-----------|----------------|---------|---------|---------|---------|---------|---------|
| African A | merican        |         |         |         |         |         |         |
|           | Success        | 100%    | 80%     | 50%     | 100%    |         |         |
|           | Non-Success    | 0%      | 0%      | 25%     |         |         |         |
|           | Withdrawal     | 0%      | 20%     | 25%     | 0%      | 20%     | 43%     |
|           | Total Percent  | 100%    | 100%    | 100%    | 100%    | 100%    | 100%    |
|           | Total Enrolled | 8       | 5       | 4       | 3       | 5       | 7       |
| Asian     |                |         |         |         |         |         |         |
|           | Success        | 86%     |         |         |         |         |         |
|           | Non-Success    | 0%      | 0%      | 0%      | 0%      | 0%      | 25%     |
|           | Withdrawal     | 14%     | 0%      | 67%     | 20%     | 20%     | 25%     |
|           | Total Percent  | 100%    | 0%      | 100%    | 100%    | 100%    | 100%    |
|           | Total Enrolled | 7       | 0       | 3       | 5       | 5       | 8       |
| Filipino  |                |         |         |         |         |         |         |
|           | Success        | 67%     | 80%     | 100%    | 100%    | 100%    | 100%    |
|           | Non-Success    | 0%      | 20%     | 0%      | 0%      | 0%      | 0%      |
|           | Withdrawal     | 33%     | 0%      | 0%      | 0%      | 0%      | 0%      |
|           | Total Percent  | 100%    | 100%    | 100%    | 100%    | 100%    | 100%    |
|           | Total Enrolled | 3       | 5       | 3       | 2       | 1       | 2       |
| Latino    |                |         |         |         |         |         |         |
|           | Success        | 63%     | 91%     | 67%     | 88%     | 93%     | 56%     |
|           | Non-Success    | 25%     | 9%      | 0%      | 0%      | 0%      | 22%     |
|           | Withdrawal     | 13%     | 0%      | 33%     | 13%     | 7%      | 22%     |
|           | Total Percent  | 100%    | 100%    | 100%    | 100%    | 100%    | 100%    |
|           | Total Enrolled | 8       | 11      | 9       | 16      | 15      | 18      |
| Middle Ea | astern         |         |         |         |         |         |         |
|           | Success        | 0%      | 0%      | 0%      | 0%      | 0%      | 0%      |
|           | Non-Success    | 0%      | 0%      | 0%      | 0%      | 0%      | 0%      |
|           | Withdrawal     | 0%      | 0%      | 0%      | 0%      | 0%      | 0%      |
|           | Total Percent  | 0%      | 0%      | 0%      | 0%      | 0%      | 0%      |
|           | Total Enrolled | 0       | 0       | 0       | 0       | 0       | 0       |
| Native Ar | nerican        |         |         |         |         |         |         |
|           | Success        | 0%      | 0%      | 50%     | 100%    | 100%    | 100%    |
|           | Non-Success    | 0%      | 0%      | 0%      | 0%      | 0%      | 0%      |
|           | Withdrawal     | 0%      | 100%    | 50%     | 0%      | 0%      | 0%      |
|           |                |         |         |         |         |         |         |

|            | Total Percent             | 0%       | 100%      | 100%      | 100%      | 100%     | 100%       |  |
|------------|---------------------------|----------|-----------|-----------|-----------|----------|------------|--|
|            | Total Enrolled            | 0        | 1         | 2         | 1         | 2        | 1          |  |
| Pacific Is | slander                   |          |           |           |           |          |            |  |
|            | Success                   | 100%     | 100%      | 50%       | 100%      | 100%     | 100%       |  |
|            | Non-Success               | 0%       | 0%        | 0%        | 0%        | 0%       | 0%         |  |
|            | Withdrawal                | 0%       | 0%        | 50%       | 0%        | 0%       | 0%         |  |
|            | Total Percent             | 100%     | 100%      | 100%      | 100%      | 100%     | 100%       |  |
|            | Total Enrolled            | 2        | 1         | 2         | 1         | 2        | 2          |  |
| White      |                           |          |           |           |           |          |            |  |
|            | Success                   | 100%     | 80%       | 67%       | 80%       | 100%     | 80%        |  |
|            |                           |          |           |           |           |          |            |  |
|            | Non-Success               | 0%       | 0%        | 0%        | 0%        | 0%       | 10%        |  |
|            | Non-Success<br>Withdrawal | 0%<br>0% | 0%<br>20% | 0%<br>33% | 0%<br>20% | 0%<br>0% | 10%<br>10% |  |
|            |                           | -,-      | - , -     | - , -     |           | - , -    |            |  |