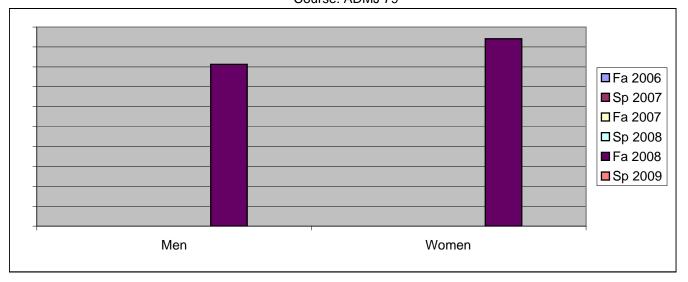

Chabot Success Rates By Gender and Semester Course: ADMJ 79

|                | Fa 2006 | Sp 2007 | Fa 2007 | Sp 2008 | Fa 2008 | Sp 2009 |
|----------------|---------|---------|---------|---------|---------|---------|
| Men            |         | •       |         | •       |         | •       |
| Success        | 0%      | 0%      | 0%      | 0%      | 81%     | 0%      |
| Non-Success    | 0%      | 0%      | 0%      | 0%      | 0%      | 0%      |
| Withdrawal     | 0%      | 0%      | 0%      | 0%      | 19%     | 0%      |
| Total Percent  | 0%      | 0%      | 0%      | 0%      | 100%    | 0%      |
| Total Enrolled | 0       | 0       | 0       | 0       | 16      | 0       |
| Women          |         |         |         |         |         |         |
| Success        | 0%      | 0%      | 0%      | 0%      | 94%     | 0%      |
| Non-Success    | 0%      | 0%      | 0%      | 0%      | 0%      | 0%      |
| Withdrawal     | 0%      | 0%      | 0%      | 0%      | 6%      | 0%      |
| Total Percent  | 0%      | 0%      | 0%      | 0%      | 100%    | 0%      |
| Total Enrolled | 0       | 0       | 0       | 0       | 17      | 0       |