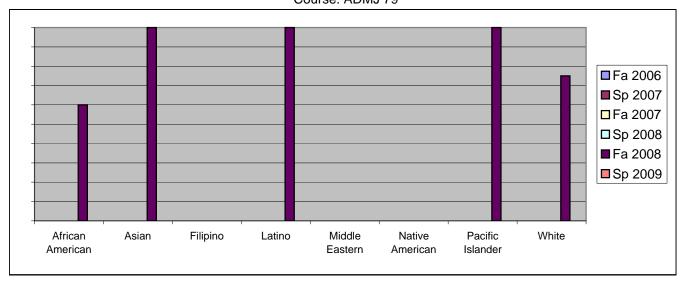

Chabot Success Rates By Ethnicity and Semester Course: ADMJ 79

|           |                | Fa 2006 | Sp 2007 | Fa 2007 | Sp 2008 | Fa 2008 | Sp 2009 |
|-----------|----------------|---------|---------|---------|---------|---------|---------|
| African A | American       |         |         |         |         |         |         |
|           | Success        | 0%      |         |         | 0%      |         |         |
|           | Non-Success    | 0%      |         |         | 0%      |         |         |
|           | Withdrawal     | 0%      |         |         | 0%      |         |         |
|           | Total Percent  | 0%      |         |         |         |         |         |
|           | Total Enrolled | 0       | 0       | 0       | 0       | 5       | 0       |
| Asian     |                |         |         |         |         |         |         |
|           | Success        | 0%      |         |         |         |         |         |
|           | Non-Success    | 0%      | 0%      |         | 0%      |         |         |
|           | Withdrawal     | 0%      | 0%      | 0%      | 0%      | 0%      | 0%      |
|           | Total Percent  | 0%      | 0%      | 0%      | 0%      | 100%    | 0%      |
|           | Total Enrolled | 0       | 0       | 0       | 0       | 4       | 0       |
| Filipino  |                |         |         |         |         |         |         |
|           | Success        | 0%      | 0%      | 0%      | 0%      | 0%      | 0%      |
|           | Non-Success    | 0%      | 0%      | 0%      | 0%      | 0%      | 0%      |
|           | Withdrawal     | 0%      | 0%      | 0%      | 0%      | 0%      | 0%      |
|           | Total Percent  | 0%      | 0%      | 0%      | 0%      | 0%      | 0%      |
|           | Total Enrolled | 0       | 0       | 0       | 0       | 0       | 0       |
| Latino    |                |         |         |         |         |         |         |
|           | Success        | 0%      | 0%      | 0%      | 0%      | 100%    | 0%      |
|           | Non-Success    | 0%      | 0%      | 0%      | 0%      | 0%      | 0%      |
|           | Withdrawal     | 0%      | 0%      | 0%      | 0%      | 0%      | 0%      |
|           | Total Percent  | 0%      | 0%      | 0%      | 0%      | 100%    | 0%      |
|           | Total Enrolled | 0       | 0       | 0       | 0       | 12      | 0       |
| Middle E  | astern         |         |         |         |         |         |         |
|           | Success        | 0%      | 0%      | 0%      | 0%      | 0%      | 0%      |
|           | Non-Success    | 0%      | 0%      | 0%      | 0%      | 0%      | 0%      |
|           | Withdrawal     | 0%      | 0%      | 0%      | 0%      | 0%      | 0%      |
|           | Total Percent  | 0%      | 0%      | 0%      | 0%      | 0%      | 0%      |
|           | Total Enrolled | 0       | 0       | 0       | 0       | 0       | 0       |
| Native A  | merican        |         |         |         |         |         |         |
|           | Success        | 0%      | 0%      | 0%      | 0%      | 0%      | 0%      |
|           | Non-Success    | 0%      | 0%      | 0%      | 0%      | 0%      | 0%      |
|           | Withdrawal     | 0%      | 0%      | 0%      | 0%      | 0%      | 0%      |
|           |                |         |         |         |         |         |         |

|            | Total Percent          | 0%             | 0%             | 0%             | 0%             | 0%              | 0%       |
|------------|------------------------|----------------|----------------|----------------|----------------|-----------------|----------|
|            | Total Enrolled         | 0              | 0              | 0              | 0              | 0               | 0        |
| Pacific Is | slander                |                |                |                |                |                 |          |
|            | Success                | 0%             | 0%             | 0%             | 0%             | 100%            | 0%       |
|            | Non-Success            | 0%             | 0%             | 0%             | 0%             | 0%              | 0%       |
|            | Withdrawal             | 0%             | 0%             | 0%             | 0%             | 0%              | 0%       |
|            | Total Percent          | 0%             | 0%             | 0%             | 0%             | 100%            | 0%       |
|            |                        |                |                |                |                |                 |          |
|            | Total Enrolled         | 0              | 0              | 0              | 0              | 2               | 0        |
| White      | Total Enrolled         | 0              | 0              | 0              | 0              | 2               | 0        |
| White      | Total Enrolled Success | <b>0</b><br>0% | <b>0</b><br>0% | <b>0</b><br>0% | <b>0</b><br>0% | <b>2</b><br>75% | <b>0</b> |
| White      | _                      |                | -              |                | -              | _               | -        |
| White      | Success                | 0%             | 0%             | 0%             | 0%             | 75%             | 0%       |
| White      | Success<br>Non-Success | 0%<br>0%       | 0%<br>0%       | 0%<br>0%       | 0%<br>0%       | 75%<br>0%       | 0%<br>0% |