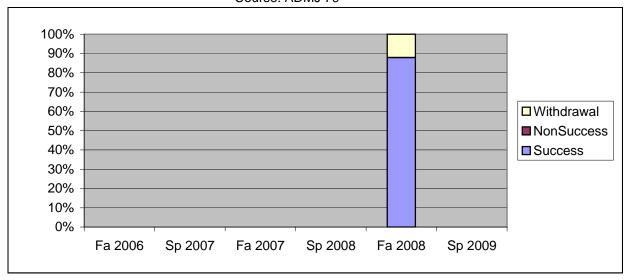

Chabot Success, Non-Success, and Withdrawal Rates By Semester Course: ADMJ 79

|                | Fa 2006 | Sp 2007 | Fa 2007 | Sp 2008 | Fa 2008 | Sp 2009 |
|----------------|---------|---------|---------|---------|---------|---------|
| Success        | 0%      | 0%      | 0%      | 0%      | 88%     | 0%      |
| Non-Success    | 0%      | 0%      | 0%      | 0%      | 0%      | 0%      |
| Withdrawal     | 0%      | 0%      | 0%      | 0%      | 12%     | 0%      |
| Total Percent  | 0%      | 0%      | 0%      | 0%      | 100%    | 0%      |
| Total Enrolled | 0       | 0       | 0       | 0       | 33      | 0       |