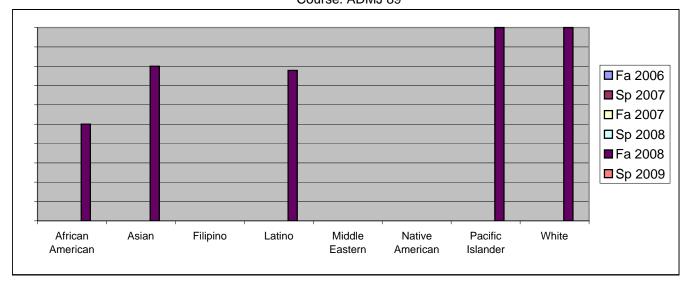

Chabot Success Rates By Ethnicity and Semester Course: ADMJ 89

|           |                | Fa 2006 | Sp 2007 | Fa 2007 | Sp 2008 | Fa 2008 | Sp 2009 |
|-----------|----------------|---------|---------|---------|---------|---------|---------|
| African A | American       |         |         |         |         |         |         |
|           | Success        | 0%      | 0%      | 0%      | 0%      | 50%     | 0%      |
|           | Non-Success    | 0%      | 0%      | 0%      | 0%      | 38%     | 0%      |
|           | Withdrawal     | 0%      | 0%      | 0%      | 0%      | 13%     | 0%      |
|           | Total Percent  | 0%      | 0%      | 0%      | 0%      | 100%    | 0%      |
|           | Total Enrolled | 0       | 0       | 0       | 0       | 8       | 0       |
| Asian     |                |         |         |         |         |         |         |
|           | Success        | 0%      |         |         |         |         |         |
|           | Non-Success    | 0%      | 0%      | 0%      | 0%      | 20%     | 0%      |
|           | Withdrawal     | 0%      | 0%      |         |         |         |         |
|           | Total Percent  | 0%      | 0%      | 0%      | 0%      | 100%    | 0%      |
|           | Total Enrolled | 0       | 0       | 0       | 0       | 5       | 0       |
| Filipino  |                |         |         |         |         |         |         |
|           | Success        | 0%      |         |         |         |         |         |
|           | Non-Success    | 0%      |         |         |         |         |         |
|           | Withdrawal     | 0%      |         |         |         |         |         |
|           | Total Percent  | 0%      | 0%      | 0%      | 0%      | 0%      | 0%      |
|           | Total Enrolled | 0       | 0       | 0       | 0       | 0       | 0       |
| Latino    |                |         |         |         |         |         |         |
|           | Success        | 0%      |         |         |         |         |         |
|           | Non-Success    | 0%      |         |         |         |         |         |
|           | Withdrawal     | 0%      |         |         |         |         |         |
|           | Total Percent  | 0%      |         |         |         |         |         |
|           | Total Enrolled | 0       | 0       | 0       | 0       | 9       | 0       |
| Middle E  |                |         |         |         |         |         |         |
|           | Success        | 0%      |         |         |         |         |         |
|           | Non-Success    | 0%      |         |         |         |         |         |
|           | Withdrawal     | 0%      |         |         |         |         |         |
|           | Total Percent  | 0%      |         |         |         |         |         |
|           | Total Enrolled | 0       | 0       | 0       | 0       | 0       | 0       |
| Native A  |                |         |         |         |         |         |         |
|           | Success        | 0%      | 0%      |         |         |         |         |
|           | Non-Success    | 0%      | 0%      |         |         |         |         |
|           | Withdrawal     | 0%      | 0%      | 0%      | 0%      | 0%      | 0%      |
|           |                |         |         |         |         |         |         |

|            | Total Percent  | 0% | 0% | 0% | 0% | 0%   | 0% |  |
|------------|----------------|----|----|----|----|------|----|--|
|            | Total Enrolled | 0  | 0  | 0  | 0  | 0    | 0  |  |
| Pacific Is | lander         |    |    |    |    |      |    |  |
|            | Success        | 0% | 0% | 0% | 0% | 100% | 0% |  |
|            | Non-Success    | 0% | 0% | 0% | 0% | 0%   | 0% |  |
|            | Withdrawal     | 0% | 0% | 0% | 0% | 0%   | 0% |  |
|            | Total Percent  | 0% | 0% | 0% | 0% | 100% | 0% |  |
|            | Total Enrolled | 0  | 0  | 0  | 0  | 1    | 0  |  |
| White      |                |    |    |    |    |      |    |  |
|            | Success        | 0% | 0% | 0% | 0% | 100% | 0% |  |
|            | Non-Success    | 0% | 0% | 0% | 0% | 0%   | 0% |  |
|            | Withdrawal     | 0% | 0% | 0% | 0% | 0%   | 0% |  |
|            | Total Percent  | 0% | 0% | 0% | 0% | 100% | 0% |  |
|            | Total Enrolled | 0  | 0  | 0  | 0  | 7    | 0  |  |