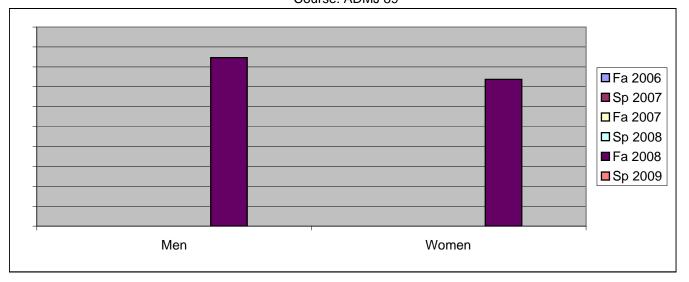

Chabot Success Rates By Gender and Semester Course: ADMJ 89

|                | Fa 2006 | Sp 2007 | Fa 2007 | Sp 2008 | Fa 2008 | Sp 2009 |
|----------------|---------|---------|---------|---------|---------|---------|
| Men            |         | •       |         | ·       |         | •       |
| Success        | 0%      | 0%      | 0%      | 0%      | 85%     | 0%      |
| Non-Success    | 0%      | 0%      | 0%      | 0%      | 8%      | 0%      |
| Withdrawal     | 0%      | 0%      | 0%      | 0%      | 8%      | 0%      |
| Total Percent  | 0%      | 0%      | 0%      | 0%      | 100%    | 0%      |
| Total Enrolled | 0       | 0       | 0       | 0       | 13      | 0       |
| Women          |         |         |         |         |         |         |
| Success        | 0%      | 0%      | 0%      | 0%      | 74%     | 0%      |
| Non-Success    | 0%      | 0%      | 0%      | 0%      | 16%     | 0%      |
| Withdrawal     | 0%      | 0%      | 0%      | 0%      | 11%     | 0%      |
| Total Percent  | 0%      | 0%      | 0%      | 0%      | 100%    | 0%      |
| Total Enrolled | 0       | 0       | 0       | 0       | 19      | 0       |