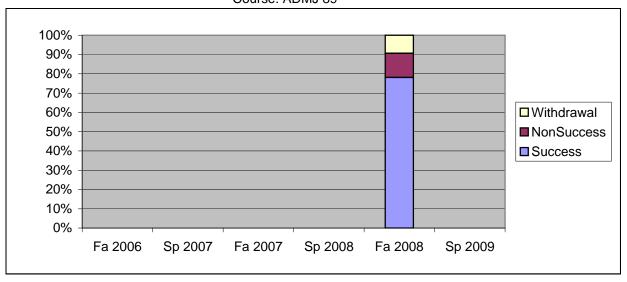

Chabot Success, Non-Success, and Withdrawal Rates By Semester Course: ADMJ 89

|                | Fa 2006 | Sp 2007 | Fa 2007 | Sp 2008 | Fa 2008 | Sp 2009 |
|----------------|---------|---------|---------|---------|---------|---------|
| Success        | 0%      | 0%      | 0%      | 0%      | 78%     | 0%      |
| Non-Success    | 0%      | 0%      | 0%      | 0%      | 13%     | 0%      |
| Withdrawal     | 0%      | 0%      | 0%      | 0%      | 9%      | 0%      |
| Total Percent  | 0%      | 0%      | 0%      | 0%      | 100%    | 0%      |
| Total Enrolled | 0       | 0       | 0       | 0       | 32      | 0       |