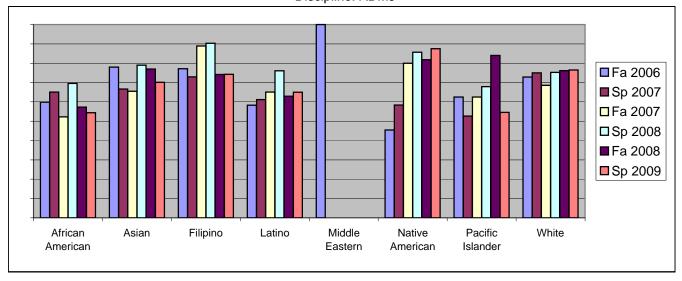

Chabot Success Rates By Ethnicity and Semester Discipline: ADMJ

|                  |                | Fa 2006 | Sp 2007 | Fa 2007 | Sp 2008 | Fa 2008 | Sp 2009 |
|------------------|----------------|---------|---------|---------|---------|---------|---------|
| African American |                |         |         |         |         |         |         |
|                  | Success        | 60%     | 65%     | 52%     | 70%     | 57%     | 54%     |
|                  | Non-Success    | 12%     | 24%     | 29%     | 20%     | 24%     | 26%     |
|                  | Withdrawal     | 28%     | 11%     | 19%     | 11%     | 18%     | 19%     |
|                  | Total Percent  | 100%    | 100%    | 100%    | 100%    | 100%    | 100%    |
|                  | Total Enrolled | 107     | 83      | 90      | 92      | 157     | 149     |
| Asian            |                |         |         |         |         |         |         |
|                  | Success        | 78%     | 67%     | 66%     | 79%     | 77%     | 70%     |
|                  | Non-Success    | 10%     | 18%     | 16%     | 18%     | 16%     | 21%     |
|                  | Withdrawal     | 12%     | 16%     | 19%     | 3%      | 7%      | 9%      |
|                  | Total Percent  | 100%    | 100%    | 100%    | 100%    | 100%    | 100%    |
|                  | Total Enrolled | 50      | 51      | 58      | 76      | 87      | 67      |
| Filipino         |                |         |         |         |         |         |         |
| -                | Success        | 77%     | 73%     | 89%     | 90%     | 74%     | 74%     |
|                  | Non-Success    | 6%      | 4%      | 7%      | 3%      | 19%     | 23%     |
|                  | Withdrawal     | 17%     | 23%     | 4%      | 6%      | 6%      | 3%      |
|                  | Total Percent  | 100%    | 100%    | 100%    | 100%    | 100%    | 100%    |
|                  | Total Enrolled | 35      | 48      | 27      | 31      | 31      | 35      |
| Latino           |                |         |         |         |         |         |         |
|                  | Success        | 58%     | 61%     | 65%     | 76%     | 63%     | 65%     |
|                  | Non-Success    | 21%     | 20%     | 17%     | 17%     | 19%     | 26%     |
|                  | Withdrawal     | 21%     | 19%     | 17%     | 7%      | 18%     | 9%      |
|                  | Total Percent  | 100%    | 100%    | 100%    | 100%    | 100%    | 100%    |
|                  | Total Enrolled | 139     | 157     | 143     | 180     | 224     | 194     |
| Middle Eastern   |                |         |         |         |         |         |         |
|                  | Success        | 100%    | 0%      | 0%      | 0%      | 0%      | 0%      |
|                  | Non-Success    | 0%      | 0%      | 0%      | 0%      | 0%      | 0%      |
|                  | Withdrawal     | 0%      | 0%      | 0%      | 0%      | 0%      | 0%      |
|                  |                |         |         |         |         |         |         |

|            | Total Percent  | 100% | 0%   | 0%   | 0%   | 0%   | 0%   |
|------------|----------------|------|------|------|------|------|------|
|            | Total Enrolled | 1    | 0    | 0    | 0    | 0    | 0    |
| Native A   | merican        |      |      |      |      |      |      |
|            | Success        | 45%  | 58%  | 80%  | 86%  | 82%  | 88%  |
|            | Non-Success    | 45%  | 25%  | 10%  | 14%  | 0%   | 13%  |
|            | Withdrawal     | 9%   | 17%  | 10%  | 0%   | 18%  | 0%   |
|            | Total Percent  | 100% | 100% | 100% | 100% | 100% | 100% |
|            | Total Enrolled | 11   | 12   | 10   | 7    | 11   | 8    |
| Pacific Is | slander        |      |      |      |      |      |      |
|            | Success        | 63%  | 53%  | 63%  | 68%  | 84%  | 55%  |
|            | Non-Success    | 29%  | 26%  | 21%  | 18%  | 12%  | 21%  |
|            | Withdrawal     | 8%   | 21%  | 17%  | 14%  | 4%   | 24%  |
|            | Total Percent  | 100% | 100% | 100% | 100% | 100% | 100% |
|            | Total Enrolled | 24   | 19   | 24   | 28   | 25   | 33   |
| White      |                |      |      |      |      |      |      |
|            | Success        | 73%  | 75%  | 69%  | 75%  | 76%  | 77%  |
|            | Non-Success    | 17%  | 14%  | 16%  | 11%  | 8%   | 12%  |
|            | Withdrawal     | 10%  | 11%  | 16%  | 14%  | 16%  | 11%  |
|            | Total Percent  | 100% | 100% | 100% | 100% | 100% | 100% |
|            | Total Enrolled | 118  | 108  | 89   | 109  | 130  | 115  |