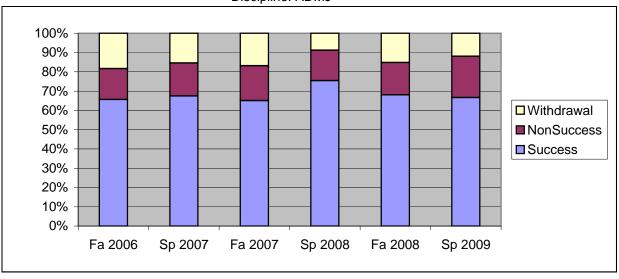

Chabot Success, Non-Success, and Withdrawal Rates By Semester Discipline: ADMJ

|                | Fa 2006 | Sp 2007 | Fa 2007 | Sp 2008 | Fa 2008 | Sp 2009 |
|----------------|---------|---------|---------|---------|---------|---------|
| Success        | 66%     | 67%     | 65%     | 75%     | 68%     | 67%     |
| Non-Success    | 16%     | 17%     | 18%     | 16%     | 17%     | 21%     |
| Withdrawal     | 18%     | 15%     | 17%     | 9%      | 15%     | 12%     |
| Total Percent  | 100%    | 100%    | 100%    | 100%    | 100%    | 100%    |
| Total Enrolled | 530     | 525     | 498     | 590     | 730     | 668     |