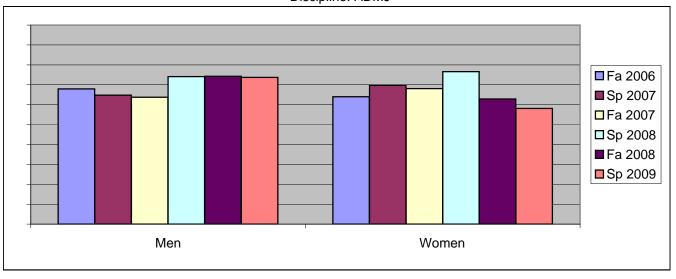

Chabot Success Rates By Gender and Semester Discipline: ADMJ

|                | Fa 2006 | Sp 2007 | Fa 2007 | Sp 2008 | Fa 2008 | Sp 2009 |
|----------------|---------|---------|---------|---------|---------|---------|
| Men            |         |         |         |         |         |         |
| Success        | 68%     | 65%     | 64%     | 74%     | 74%     | 74%     |
| Non-Success    | 16%     | 19%     | 19%     | 16%     | 13%     | 16%     |
| Withdrawal     | 16%     | 16%     | 17%     | 10%     | 13%     | 10%     |
| Total Percent  | 100%    | 100%    | 100%    | 100%    | 100%    | 100%    |
| Total Enrolled | 268     | 261     | 273     | 286     | 342     | 350     |
| Women          |         |         |         |         |         |         |
| Success        | 64%     | 70%     | 68%     | 77%     | 63%     | 58%     |
| Non-Success    | 16%     | 15%     | 16%     | 15%     | 19%     | 27%     |
| Withdrawal     | 20%     | 15%     | 16%     | 8%      | 18%     | 15%     |
| Total Percent  | 100%    | 100%    | 100%    | 100%    | 100%    | 100%    |
| Total Enrolled | 250     | 251     | 216     | 295     | 374     | 303     |