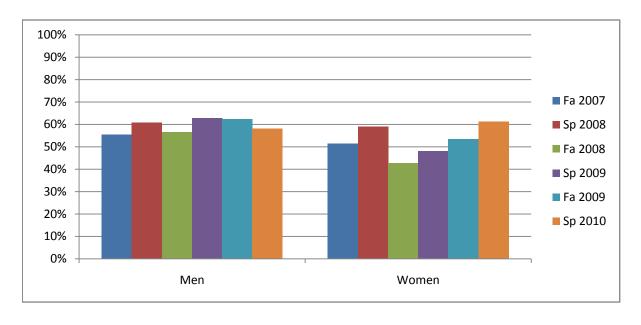

Chabot Success Rates By Gender and Semester Course: ADMJ 50

|                | Fa 2007 | Sp 2008 | Fa 2008 | Sp 2009 | Fa 2009 | Sp 2010 |
|----------------|---------|---------|---------|---------|---------|---------|
| Men            |         | •       |         | •       |         | ·       |
| Success        | 55%     | 61%     | 57%     | 63%     | 62%     | 58%     |
| Non-Success    | 25%     | 26%     | 28%     | 26%     | 27%     | 31%     |
| Withdrawal     | 20%     | 14%     | 15%     | 11%     | 10%     | 10%     |
| Total Percent  | 100%    | 100%    | 100%    | 100%    | 100%    | 100%    |
| Total Enrolled | 101     | 74      | 99      | 97      | 106     | 86      |
| Women          |         |         |         |         |         |         |
| Success        | 51%     | 59%     | 43%     | 48%     | 53%     | 61%     |
| Non-Success    | 27%     | 29%     | 34%     | 37%     | 35%     | 16%     |
| Withdrawal     | 21%     | 12%     | 23%     | 15%     | 12%     | 22%     |
| Total Percent  | 100%    | 100%    | 100%    | 100%    | 100%    | 100%    |
| Total Enrolled | 70      | 83      | 108     | 79      | 101     | 67      |