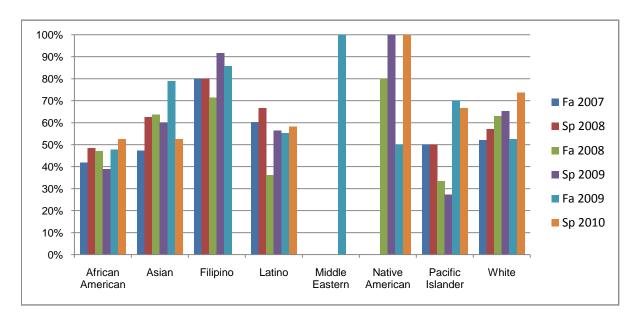

Chabot Success Rates By Ethnicity and Semester Course: ADMJ 50

|                  |                | Fa 2007 | Sp 2008 | Fa 2008 | Sp 2009 | Fa 2009 | Sp 2010 |
|------------------|----------------|---------|---------|---------|---------|---------|---------|
| African American |                |         |         |         |         |         |         |
|                  | Success        | 42%     | 48%     | 47%     | 39%     | 48%     | 53%     |
|                  | Non-Success    | 30%     | 30%     | 35%     | 47%     | 41%     | 25%     |
|                  | Withdrawal     | 28%     | 21%     | 18%     | 14%     | 11%     | 23%     |
|                  | Total Percent  | 100%    | 100%    | 100%    | 100%    | 100%    | 100%    |
|                  | Total Enrolled | 43      | 33      | 49      | 36      | 46      | 40      |
| Asian            |                |         |         |         |         |         |         |
|                  | Success        | 47%     | 63%     | 64%     | 60%     | 79%     | 53%     |
|                  | Non-Success    | 26%     | 38%     | 27%     | 30%     | 11%     | 37%     |
|                  | Withdrawal     | 26%     | 0%      | 9%      | 10%     | 11%     | 11%     |
|                  | Total Percent  | 100%    | 100%    | 100%    | 100%    | 100%    | 100%    |
|                  | Total Enrolled | 19      | 16      | 22      | 20      | 19      | 19      |
| Filipino         |                |         |         |         |         |         |         |
|                  | Success        | 80%     | 80%     | 71%     | 92%     | 86%     | 0%      |
|                  | Non-Success    | 0%      | 10%     | 29%     | 8%      | 14%     | 100%    |
|                  | Withdrawal     | 20%     | 10%     | 0%      | 0%      | 0%      | 0%      |
|                  | Total Percent  | 100%    | 100%    | 100%    | 100%    | 100%    | 100%    |
|                  | Total Enrolled | 5       | 10      | 7       | 12      | 7       | 2       |
| Latino           |                |         |         |         |         |         |         |
|                  | Success        | 60%     | 67%     | 36%     | 56%     | 55%     | 58%     |
|                  | Non-Success    | 25%     | 24%     | 43%     | 31%     | 31%     | 26%     |
|                  | Withdrawal     | 15%     | 10%     | 20%     | 13%     | 14%     | 16%     |
|                  | Total Percent  | 100%    | 100%    | 100%    | 100%    | 100%    | 100%    |
|                  | Total Enrolled | 53      | 51      | 69      | 55      | 85      | 43      |
| Middle Ea        | astern         |         |         |         |         |         |         |
|                  | Success        | 0%      | 0%      | 0%      | 0%      | 100%    | 0%      |
|                  | Non-Success    | 0%      | 0%      | 0%      | 0%      | 0%      | 0%      |
|                  | Withdrawal     | 0%      | 0%      | 0%      | 0%      | 0%      | 0%      |
|                  |                |         |         |         |         |         |         |

| Total F                | Percent  | 0%   | 0%   | 0%   | 0%   | 100% | 0%   |
|------------------------|----------|------|------|------|------|------|------|
| Total E                | nrolled  | 0    | 0    | 0    | 0    | 1    | 0    |
| <b>Native American</b> |          |      |      |      |      |      |      |
| Succe                  | ss       | 0%   | 0%   | 80%  | 100% | 50%  | 100% |
| Non-S                  | uccess   | 100% | 100% | 0%   | 0%   | 50%  | 0%   |
| Withdr                 | awal     | 0%   | 0%   | 20%  | 0%   | 0%   | 0%   |
| Total F                | Percent  | 100% | 100% | 100% | 100% | 100% | 100% |
| Total E                | nrolled  | 1    | 1    | 5    | 1    | 2    | 1    |
| Pacific Islander       |          |      |      |      |      |      |      |
| Succe                  | ss       | 50%  | 50%  | 33%  | 27%  | 70%  | 67%  |
| Non-S                  | uccess   | 30%  | 50%  | 50%  | 36%  | 30%  | 0%   |
| Withdr                 | awal     | 20%  | 0%   | 17%  | 36%  | 0%   | 33%  |
| Total F                | Percent  | 100% | 100% | 100% | 100% | 100% | 100% |
| Total E                | Enrolled | 10   | 4    | 6    | 11   | 10   | 3    |
| White                  |          |      |      |      |      |      |      |
| Succe                  | ss       | 52%  | 57%  | 63%  | 65%  | 53%  | 74%  |
| Non-S                  | uccess   | 32%  | 21%  | 17%  | 19%  | 26%  | 18%  |
| Withdr                 | awal     | 16%  | 21%  | 20%  | 15%  | 21%  | 8%   |
| Total F                | Percent  | 100% | 100% | 100% | 100% | 100% | 100% |
| Total E                | nrolled  | 25   | 28   | 35   | 26   | 19   | 38   |