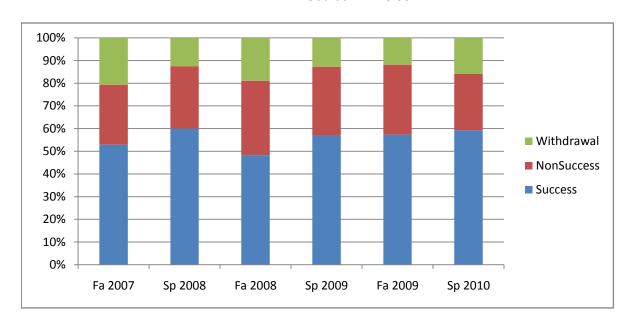

Chabot Success, Non-Success, and Withdrawal Rates By Semester Course: ADMJ 50

|                | Fa 2007 | Sp 2008 | Fa 2008 | Sp 2009 | Fa 2009 | Sp 2010 |
|----------------|---------|---------|---------|---------|---------|---------|
| Success        | 53%     | 60%     | 48%     | 57%     | 57%     | 59%     |
| Non-Success    | 26%     | 28%     | 33%     | 30%     | 31%     | 25%     |
| Withdrawal     | 21%     | 13%     | 19%     | 13%     | 12%     | 16%     |
| Total Percent  | 100%    | 100%    | 100%    | 100%    | 100%    | 100%    |
| Total Enrolled | 174     | 160     | 211     | 179     | 211     | 157     |