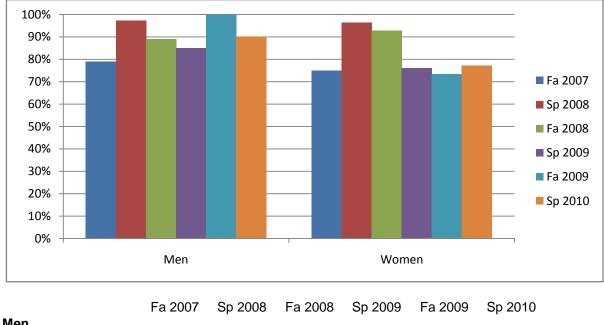

## Gender\_Totals\_Course

|                |      | <b>e</b> p =000 | =    | <b>e</b> p <b>=</b> 000 | =    | •p =•.• |  |
|----------------|------|-----------------|------|-------------------------|------|---------|--|
| Men            |      |                 |      |                         |      |         |  |
| Success        | 79%  | 97%             | 89%  | 85%                     | 100% | 90%     |  |
| Non-Success    | 16%  | 0%              | 0%   | 8%                      | 0%   | 7%      |  |
| Withdrawal     | 5%   | 3%              | 11%  | 8%                      | 0%   | 3%      |  |
| Total Percent  | 100% | 100%            | 100% | 100%                    | 100% | 100%    |  |
| Total Enrolled | 19   | 35              | 18   | 40                      | 19   | 30      |  |
|                |      |                 |      |                         |      |         |  |
| Women          |      |                 |      |                         |      |         |  |
| Success        | 75%  | 96%             | 93%  | 76%                     | 73%  | 77%     |  |
| Non-Success    | 13%  | 0%              | 0%   | 12%                     | 0%   | 3%      |  |
| Withdrawal     | 13%  | 4%              | 7%   | 12%                     | 27%  | 20%     |  |
| Total Percent  | 100% | 100%            | 100% | 100%                    | 100% | 100%    |  |
| Total Enrolled | 8    | 28              | 14   | 25                      | 15   | 35      |  |
|                |      |                 |      |                         |      |         |  |