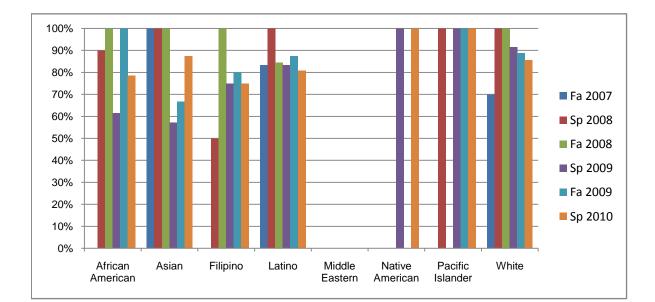

## Chabot Success Rates By Ethnicity and Semester Course: ADMJ 54

| African American   Success 0% 90% 100% 62% 100% 79%   Non-Success 0% 0% 0% 8% 0% 7%   Withdrawal 0% 10% 0% 31% 0% 14%   Total Percent 0% 100% 100% 100% 100% 100%   Total Enrolled 0 10 6 13 2 14   Asian Success 100% 100% 100% 57% 67% 88%   Non-Success 0% 0% 0% 0% 0% 0% 0% 0% 13% 13% 13% 13% 13% 13% 13% 13% 13% 13% 13% 13% 13% 13% 13% 13% 13% 13% 13% 13% 13% 13% 13% 13% 13% 13% 13% 13% 13% 13% 13% 13% 13% 13% 13% |
|--------------------------------------------------------------------------------------------------------------------------------------------------------------------------------------------------------------------------------------------------------------------------------------------------------------------------------------------------------------------------------------------------------------------------------|
| Non-Success 0% 0% 0% 8% 0% 7%   Withdrawal 0% 10% 0% 31% 0% 14%   Total Percent 0% 100% 100% 100% 100% 100%   Total Enrolled 0 10 6 13 2 14   Asian Success 100% 100% 100% 57% 67% 88%   Non-Success 0% 0% 0% 0% 0% 0% 0% 13% 13%                                                                                                                                                                                              |
| Withdrawal 0% 10% 0% 31% 0% 14%   Total Percent 0% 100% 100% 100% 100% 100% 100%   Total Percent 0% 100% 100% 100% 100% 100% 100% 100% 100% 100% 100% 100% 100% 100% 100% 100% 100% 100% 100% 100% 100% 100% 100% 100% 100% 100% 100% 0% 0% 0% 0% 0% 0% 0% 0% 0% 0% 0% 0% 0% 0% 0% 0% 0% 13% 13% 13%                                                                                                                           |
| Total Percent<br>Total Enrolled 0% 100% 100% 100% 100% 100% 100% 100% 100% 100% 100% 100% 100% 100% 100% 100% 100% 100% 100% 100% 100% 100% 100% 100% 100% 100% 100% 100% 100% 100% 100% 100% 100% 00% 0% 0% 0% 0% 0% 0% 0% 0% 0% 0% 0% 0% 0% 0% 0% 0% 0% 0% 0% 0% 0% 0% 0% 0% 0% 0% 0% 0% 0% 0% 0% 0% 0% 0% 0% 0% 0% 0% 0% 0% 0% 0% 0% 0% 0% 0% 0% 0% 0% 0% 0% 0% 0% 0% 0% 0% 0% 0% 0% 0% 0% 0%                               |
| AsianTotal Enrolled010613214AsianSuccess100%100%100%57%67%88%Non-Success0%0%0%0%29%0%0%Withdrawal0%0%0%14%33%13%                                                                                                                                                                                                                                                                                                               |
| Asian Success 100% 100% 57% 67% 88%   Non-Success 0% 0% 0% 29% 0% 0%   Withdrawal 0% 0% 0% 14% 33% 13%                                                                                                                                                                                                                                                                                                                         |
| Success100%100%100%57%67%88%Non-Success0%0%0%29%0%0%Withdrawal0%0%0%14%33%13%                                                                                                                                                                                                                                                                                                                                                  |
| Non-Success0%0%0%29%0%0%Withdrawal0%0%0%14%33%13%                                                                                                                                                                                                                                                                                                                                                                              |
| Withdrawal 0% 0% 0% 14% 33% 13%                                                                                                                                                                                                                                                                                                                                                                                                |
|                                                                                                                                                                                                                                                                                                                                                                                                                                |
| Total Percent 100% 100% 100% 100% 100% 100%                                                                                                                                                                                                                                                                                                                                                                                    |
|                                                                                                                                                                                                                                                                                                                                                                                                                                |
| Total Enrolled 5 10 4 7 3 8                                                                                                                                                                                                                                                                                                                                                                                                    |
| Filipino                                                                                                                                                                                                                                                                                                                                                                                                                       |
| Success 0% 50% 100% 75% 80% 75%                                                                                                                                                                                                                                                                                                                                                                                                |
| Non-Success 0% 0% 0% 25% 0% 0%                                                                                                                                                                                                                                                                                                                                                                                                 |
| Withdrawal 0% 50% 0% 0% 20% 25%                                                                                                                                                                                                                                                                                                                                                                                                |
| Total Percent 0% 100% 100% 100% 100% 100%                                                                                                                                                                                                                                                                                                                                                                                      |
| Total Enrolled 0 2 2 4 5 4                                                                                                                                                                                                                                                                                                                                                                                                     |
| Latino                                                                                                                                                                                                                                                                                                                                                                                                                         |
| Success 83% 100% 85% 83% 88% 81%                                                                                                                                                                                                                                                                                                                                                                                               |
| Non-Success 17% 0% 0% 17% 0% 10%                                                                                                                                                                                                                                                                                                                                                                                               |
| Withdrawal 0% 0% 15% 0% 13% 10%                                                                                                                                                                                                                                                                                                                                                                                                |
| Total Percent 100% 100% 100% 100% 100% 100%                                                                                                                                                                                                                                                                                                                                                                                    |
| Total Enrolled 6 16 13 18 8 21                                                                                                                                                                                                                                                                                                                                                                                                 |
| Middle Eastern                                                                                                                                                                                                                                                                                                                                                                                                                 |
| Success 0% 0% 0% 0% 0% 0% 0% 0% 0% 0% 0% 0% 0% 0% 0% 0% 0% 0% 0% 0% 0% 0% 0% 0% 0% 0% 0% 0% 0% 0% 0% 0% 0% 0% 0% 0% 0% 0% 0% 0% 0% 0% 0% 0% 0% 0% 0% 0% 0% 0% 0% 0% 0% 0% 0% 0% 0% 0% 0% 0% 0% 0% 0% 0% 0% 0% 0% 0% 0% 0% 0% 0% 0% 0% 0% 0% 0% 0% 0% 0% 0% 0% 0% 0% 0% 0% 0% 0% 0% 0% 0% 0% 0% 0% 0% 0% 0% 0% 0% 0% <t< td=""></t<>                                                                                            |
| Non-Success 0% 0% 0% 0% 0% 0%                                                                                                                                                                                                                                                                                                                                                                                                  |
| Withdrawal 0% 0% 0% 0% 0% 0%                                                                                                                                                                                                                                                                                                                                                                                                   |

|            | Total Percent    | 0%   | 0%   | 0%   | 0%   | 0%   | 0%   |  |  |  |
|------------|------------------|------|------|------|------|------|------|--|--|--|
|            | Total Enrolled   | 0    | 0    | 0    | 0    | 0    | 0    |  |  |  |
| Native A   | merican          |      |      |      |      |      |      |  |  |  |
|            | Success          | 0%   | 0%   | 0%   | 100% | 0%   | 100% |  |  |  |
|            | Non-Success      | 0%   | 0%   | 0%   | 0%   | 0%   | 0%   |  |  |  |
|            | Withdrawal       | 0%   | 0%   | 0%   | 0%   | 0%   | 0%   |  |  |  |
|            | Total Percent    | 0%   | 0%   | 0%   | 100% | 0%   | 100% |  |  |  |
|            | Total Enrolled   | 0    | 0    | 0    | 1    | 0    | 2    |  |  |  |
| Pacific Is | Pacific Islander |      |      |      |      |      |      |  |  |  |
|            | Success          | 0%   | 100% | 0%   | 100% | 100% | 100% |  |  |  |
|            | Non-Success      | 0%   | 0%   | 0%   | 0%   | 0%   | 0%   |  |  |  |
|            | Withdrawal       | 0%   | 0%   | 0%   | 0%   | 0%   | 0%   |  |  |  |
|            | Total Percent    | 0%   | 100% | 0%   | 100% | 100% | 100% |  |  |  |
|            | Total Enrolled   | 0    | 5    | 0    | 2    | 3    | 6    |  |  |  |
| White      |                  |      |      |      |      |      |      |  |  |  |
|            | Success          | 70%  | 100% | 100% | 92%  | 89%  | 86%  |  |  |  |
|            | Non-Success      | 10%  | 0%   | 0%   | 0%   | 0%   | 0%   |  |  |  |
|            | Withdrawal       | 20%  | 0%   | 0%   | 8%   | 11%  | 14%  |  |  |  |
|            | Total Percent    | 100% | 100% | 100% | 100% | 100% | 100% |  |  |  |
|            | Total Enrolled   | 10   | 16   | 5    | 12   | 9    | 7    |  |  |  |