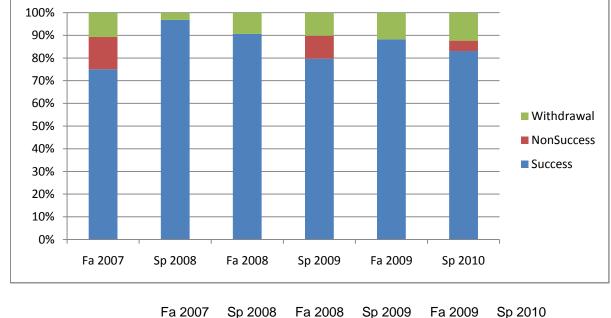

Chabot Success, Non-Success, and Withdrawal Rates By Semester Course: ADMJ 54

|                | Fa 2007 | Sp 2008 | Fa 2008 | Sp 2009 | Fa 2009 | Sp 2010 |
|----------------|---------|---------|---------|---------|---------|---------|
| Success        | 75%     | 97%     | 91%     | 80%     | 88%     | 83%     |
| Non-Success    | 14%     | 0%      | 0%      | 10%     | 0%      | 5%      |
| Withdrawal     | 11%     | 3%      | 9%      | 10%     | 12%     | 12%     |
| Total Percent  | 100%    | 100%    | 100%    | 100%    | 100%    | 100%    |
| Total Enrolled | 28      | 63      | 32      | 69      | 34      | 65      |