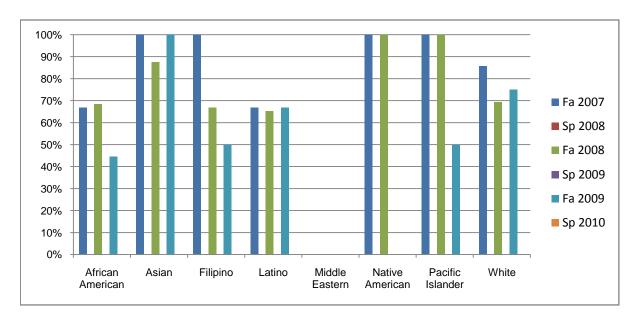

Chabot Success Rates By Ethnicity and Semester Course: ADMJ 55

|           |                | Fa 2007 | Sp 2008 | Fa 2008 | Sp 2009 | Fa 2009 | Sp 2010 |
|-----------|----------------|---------|---------|---------|---------|---------|---------|
| African A | merican        |         |         |         |         |         |         |
|           | Success        | 67%     | 0%      | 68%     | 0%      | 44%     | 0%      |
|           | Non-Success    | 0%      | 0%      | 11%     | 0%      | 56%     | 0%      |
|           | Withdrawal     | 33%     | 0%      | 21%     | 0%      | 0%      | 0%      |
|           | Total Percent  | 100%    | 0%      | 100%    | 0%      | 100%    | 0%      |
|           | Total Enrolled | 3       | 0       | 19      | 0       | 9       | 0       |
| Asian     |                |         |         |         |         |         |         |
|           | Success        | 100%    | 0%      | 88%     | 0%      | 100%    | 0%      |
|           | Non-Success    | 0%      | 0%      | 0%      | 0%      | 0%      | 0%      |
|           | Withdrawal     | 0%      | 0%      | 13%     | 0%      | 0%      | 0%      |
|           | Total Percent  | 100%    | 0%      | 100%    | 0%      | 100%    | 0%      |
|           | Total Enrolled | 2       | 0       | 8       | 0       | 1       | 0       |
| Filipino  |                |         |         |         |         |         |         |
|           | Success        | 100%    | 0%      | 67%     | 0%      | 50%     | 0%      |
|           | Non-Success    | 0%      | 0%      | 33%     | 0%      | 50%     | 0%      |
|           | Withdrawal     | 0%      | 0%      | 0%      | 0%      | 0%      | 0%      |
|           | Total Percent  | 100%    | 0%      | 100%    | 0%      | 100%    | 0%      |
|           | Total Enrolled | 1       | 0       | 3       | 0       | 2       | 0       |
| Latino    |                |         |         |         |         |         |         |
|           | Success        | 67%     | 0%      | 65%     | 0%      | 67%     | 0%      |
|           | Non-Success    | 11%     | 0%      | 13%     | 0%      | 0%      | 0%      |
|           | Withdrawal     | 22%     | 0%      | 22%     | 0%      | 33%     | 0%      |
|           | Total Percent  | 100%    | 0%      | 100%    | 0%      | 100%    | 0%      |
|           | Total Enrolled | 9       | 0       | 23      | 0       | 3       | 0       |
| Middle Ea | astern         |         |         |         |         |         |         |
|           | Success        | 0%      | 0%      | 0%      | 0%      | 0%      | 0%      |
|           | Non-Success    | 0%      | 0%      | 0%      | 0%      | 0%      | 0%      |
|           | Withdrawal     | 0%      | 0%      | 0%      | 0%      | 0%      | 0%      |

|            | Total Percent  | 0%   | 0% | 0%   | 0% | 0%   | 0% |
|------------|----------------|------|----|------|----|------|----|
|            | Total Enrolled | 0    | 0  | 0    | 0  | 0    | 0  |
| Native A   | merican        |      |    |      |    |      |    |
|            | Success        | 100% | 0% | 100% | 0% | 0%   | 0% |
|            | Non-Success    | 0%   | 0% | 0%   | 0% | 0%   | 0% |
|            | Withdrawal     | 0%   | 0% | 0%   | 0% | 0%   | 0% |
|            | Total Percent  | 100% | 0% | 100% | 0% | 0%   | 0% |
|            | Total Enrolled | 1    | 0  | 2    | 0  | 0    | 0  |
| Pacific Is | slander        |      |    |      |    |      |    |
|            | Success        | 100% | 0% | 100% | 0% | 50%  | 0% |
|            | Non-Success    | 0%   | 0% | 0%   | 0% | 0%   | 0% |
|            | Withdrawal     | 0%   | 0% | 0%   | 0% | 50%  | 0% |
|            | Total Percent  | 100% | 0% | 100% | 0% | 100% | 0% |
|            | Total Enrolled | 1    | 0  | 1    | 0  | 2    | 0  |
| White      |                |      |    |      |    |      |    |
|            | Success        | 86%  | 0% | 69%  | 0% | 75%  | 0% |
|            | Non-Success    | 14%  | 0% | 0%   | 0% | 0%   | 0% |
|            | Withdrawal     | 0%   | 0% | 31%  | 0% | 25%  | 0% |
|            | Total Percent  | 100% | 0% | 100% | 0% | 100% | 0% |
|            | Total Enrolled | 7    | 0  | 13   | 0  | 4    | 0  |