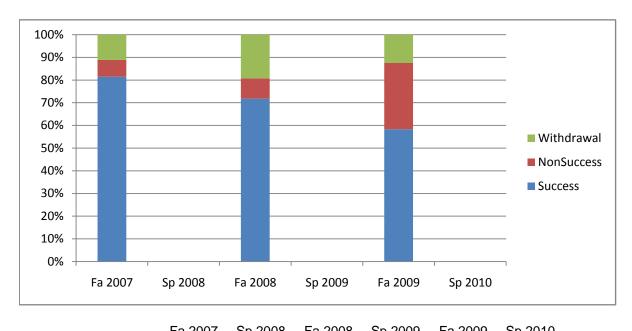

Chabot Success, Non-Success, and Withdrawal Rates By Semester Course: ADMJ 55

|                | Fa 2007 | Sp 2008 | Fa 2008 | Sp 2009 | Fa 2009 | Sp 2010 |
|----------------|---------|---------|---------|---------|---------|---------|
| Success        | 81%     | 0%      | 72%     | 0%      | 58%     | 0%      |
| Non-Success    | 7%      | 0%      | 9%      | 0%      | 29%     | 0%      |
| Withdrawal     | 11%     | 0%      | 19%     | 0%      | 13%     | 0%      |
| Total Percent  | 100%    | 0%      | 100%    | 0%      | 100%    | 0%      |
| Total Enrolled | 27      | 0       | 78      | 0       | 24      | 0       |