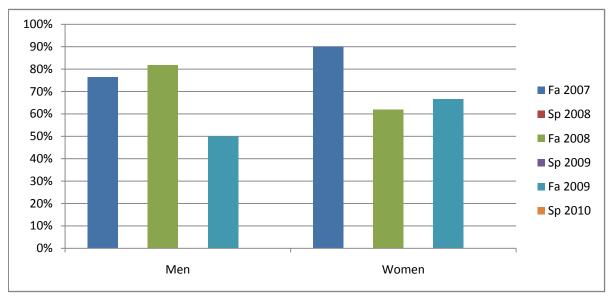

Chabot Success Rates By Gender and Semester Course: ADMJ 55

|                | Fa 2007 | Sp 2008 | Fa 2008 | Sp 2009 | Fa 2009 | Sp 2010 |
|----------------|---------|---------|---------|---------|---------|---------|
| Men            |         |         |         | -       |         | -       |
| Success        | 76%     | 0%      | 82%     | 0%      | 50%     | 0%      |
| Non-Success    | 12%     | 0%      | 6%      | 0%      | 25%     | 0%      |
| Withdrawal     | 12%     | 0%      | 12%     | 0%      | 25%     | 0%      |
| Total Percent  | 100%    | 0%      | 100%    | 0%      | 100%    | 0%      |
| Total Enrolled | 17      | 0       | 33      | 0       | 12      | 0       |
| Women          |         |         |         |         |         |         |
| Success        | 90%     | 0%      | 62%     | 0%      | 67%     | 0%      |
| Non-Success    | 0%      | 0%      | 12%     | 0%      | 33%     | 0%      |
| Withdrawal     | 10%     | 0%      | 26%     | 0%      | 0%      | 0%      |
| Total Percent  | 100%    | 0%      | 100%    | 0%      | 100%    | 0%      |
| Total Enrolled | 10      | 0       | 42      | 0       | 12      | 0       |