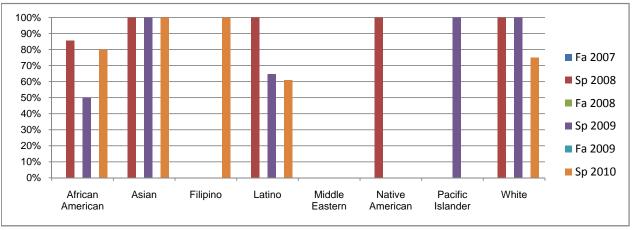

## Chabot Success Rates By Ethnicity and Semester Course: ADMJ 59

|               |                | Fa 2007 | Sp 2008 | Fa 2008 | Sp 2009 | Fa 2009 | Sp 2010 |
|---------------|----------------|---------|---------|---------|---------|---------|---------|
| African Am    |                |         |         |         |         |         |         |
|               | Success        | 0%      | 86%     | 0%      | 50%     | 0%      | 80%     |
|               | Non-Success    | 0%      | 0%      | 0%      | 38%     | 0%      | 0%      |
|               | Withdrawal     | 0%      | 14%     | 0%      | 13%     | 0%      | 20%     |
|               | Total Percent  | 0%      | 100%    | 0%      | 100%    | 0%      | 100%    |
|               | Total Enrolled | 0       | 7       | 0       | 8       | 0       | 5       |
| Asian         |                |         |         |         |         |         |         |
|               | Success        | 0%      | 100%    | 0%      | 100%    | 0%      | 100%    |
|               | Non-Success    | 0%      | 0%      | 0%      | 0%      | 0%      | 0%      |
|               | Withdrawal     | 0%      | 0%      | 0%      | 0%      | 0%      | 0%      |
|               | Total Percent  | 0%      | 100%    | 0%      | 100%    | 0%      | 100%    |
|               | Total Enrolled | 0       | 5       | 0       | 2       | 0       | 6       |
| Filipino      |                |         |         |         |         |         |         |
| -             | Success        | 0%      | 0%      | 0%      | 0%      | 0%      | 100%    |
|               | Non-Success    | 0%      | 0%      | 0%      | 0%      | 0%      | 0%      |
|               | Withdrawal     | 0%      | 0%      | 0%      | 0%      | 0%      | 0%      |
|               | Total Percent  | 0%      | 0%      | 0%      | 0%      | 0%      | 100%    |
|               | Total Enrolled | 0       | 0       | 0       | 0       | 0       | 2       |
| Latino        |                |         |         |         |         |         |         |
|               | Success        | 0%      | 100%    | 0%      | 65%     | 0%      | 61%     |
|               | Non-Success    | 0%      | 0%      | 0%      | 18%     | 0%      | 39%     |
|               | Withdrawal     | 0%      | 0%      | 0%      | 18%     | 0%      | 0%      |
|               | Total Percent  | 0%      | 100%    | 0%      | 100%    | 0%      | 100%    |
|               | Total Enrolled | 0       | 12      | 0       | 17      | 0       | 18      |
| Middle East   |                | U       | 12      | Ū       | .,      | Ū       | 10      |
| madic Las     | Success        | 0%      | 0%      | 0%      | 0%      | 0%      | 0%      |
|               | Non-Success    | 0%      | 0%      | 0%      | 0%      | 0%      | 0%      |
|               | Withdrawal     | 0%      | 0%      | 0%      | 0%      | 0%      | 0%      |
|               | Total Percent  | 0%      | 0%      | 0%      | 0%      | 0%      | 0%      |
|               | Total Enrolled | 0 %     | 0%      | 0 %     | 0%      | 0 %     | 0       |
| Native Ame    |                | U       | U       | U       | U       | U       | U       |
| Native Affie  | Success        | 0%      | 100%    | 0%      | 0%      | 0%      | 0%      |
|               |                |         |         |         |         |         |         |
|               | Non-Success    | 0%      | 0%      | 0%      | 0%      | 0%      | 0%      |
|               | Withdrawal     | 0%      | 0%      | 0%      | 0%      | 0%      | 0%      |
|               | Total Percent  | 0%      | 100%    | 0%      | 0%      | 0%      | 0%      |
| D             | Total Enrolled | 0       | 1       | 0       | 0       | 0       | 0       |
| Pacific Islai |                | 00/     | 00/     | 00/     | 4000/   | 00/     | 00/     |
|               | Success        | 0%      | 0%      | 0%      | 100%    | 0%      | 0%      |
|               | Non-Success    | 0%      | 0%      | 0%      | 0%      | 0%      | 0%      |
|               | Withdrawal     | 0%      | 0%      | 0%      | 0%      | 0%      | 0%      |
|               | Total Percent  | 0%      | 0%      | 0%      | 100%    | 0%      | 0%      |
|               | Total Enrolled | 0       | 0       | 0       | 6       | 0       | 0       |
| White         |                |         |         |         |         |         |         |
|               | Success        | 0%      | 100%    | 0%      | 100%    | 0%      | 75%     |
|               | Non-Success    | 0%      | 0%      | 0%      | 0%      | 0%      | 8%      |
|               | Withdrawal     | 0%      | 0%      | 0%      | 0%      | 0%      | 17%     |
|               | Total Percent  | 0%      | 100%    | 0%      | 100%    | 0%      | 100%    |
|               | Total Enrolled | 0       | 5       | 0       | 3       | 0       | 12      |