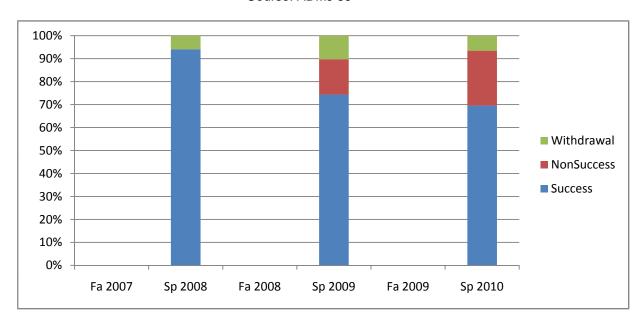

Chabot Success, Non-Success, and Withdrawal Rates By Semester Course: ADMJ 59

| Success        | 0% | 94%  | 0% | 74%  | 0% | 70%  |
|----------------|----|------|----|------|----|------|
| Non-Success    | 0% | 0%   | 0% | 15%  | 0% | 24%  |
| Withdrawal     | 0% | 6%   | 0% | 10%  | 0% | 7%   |
| Total Percent  | 0% | 100% | 0% | 100% | 0% | 100% |
| Total Enrolled | 0  | 34   | 0  | 39   | 0  | 46   |