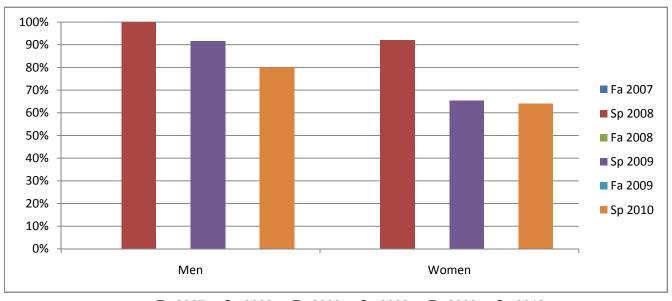

## Chabot Success Rates By Gender and Semester Course: ADMJ 59

|                | Fa 2007 | Sp 2008 | Fa 2008 | Sp 2009 | Fa 2009 | Sp 2010 |
|----------------|---------|---------|---------|---------|---------|---------|
| Men            |         |         |         |         |         |         |
| Success        | 0%      | 100%    | 0%      | 92%     | 0%      | 80%     |
| Non-Success    | 0%      | 0%      | 0%      | 0%      | 0%      | 15%     |
| Withdrawal     | 0%      | 0%      | 0%      | 8%      | 0%      | 5%      |
| Total Percent  | 0%      | 100%    | 0%      | 100%    | 0%      | 100%    |
| Total Enrolled | 0       | 9       | 0       | 12      | 0       | 20      |
| Women          |         |         |         |         |         |         |
| Success        | 0%      | 92%     | 0%      | 65%     | 0%      | 64%     |
| Non-Success    | 0%      | 0%      | 0%      | 23%     | 0%      | 28%     |
| Withdrawal     | 0%      | 8%      | 0%      | 12%     | 0%      | 8%      |
| Total Percent  | 0%      | 100%    | 0%      | 100%    | 0%      | 100%    |
| Total Enrolled | 0       | 25      | 0       | 26      | 0       | 25      |