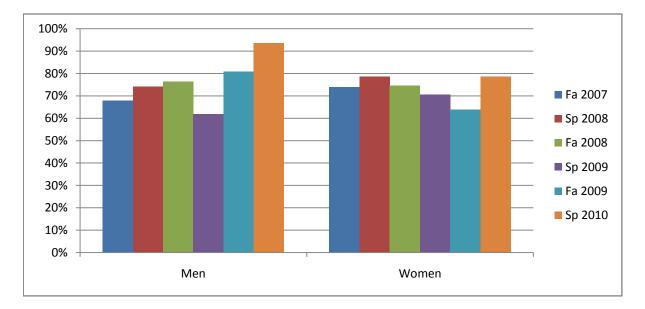

Chabot Success Rates By Gender and Semester Course: ADMJ 60

|                | Fa 2007 | Sp 2008 | Fa 2008 | Sp 2009 | Fa 2009 | Sp 2010 |
|----------------|---------|---------|---------|---------|---------|---------|
| Men            |         |         |         |         |         |         |
| Success        | 68%     | 74%     | 76%     | 62%     | 81%     | 94%     |
| Non-Success    | 25%     | 13%     | 6%      | 24%     | 16%     | 3%      |
| Withdrawal     | 8%      | 13%     | 18%     | 15%     | 3%      | 3%      |
| Total Percent  | 100%    | 100%    | 100%    | 100%    | 100%    | 100%    |
| Total Enrolled | 53      | 31      | 51      | 34      | 68      | 31      |
| Women          |         |         |         |         |         |         |
| Success        | 74%     | 79%     | 75%     | 71%     | 64%     | 79%     |
| Non-Success    | 15%     | 18%     | 9%      | 21%     | 17%     | 14%     |
| Withdrawal     | 11%     | 4%      | 16%     | 9%      | 19%     | 7%      |
| Total Percent  | 100%    | 100%    | 100%    | 100%    | 100%    | 100%    |
| Total Enrolled | 46      | 28      | 55      | 34      | 58      | 14      |