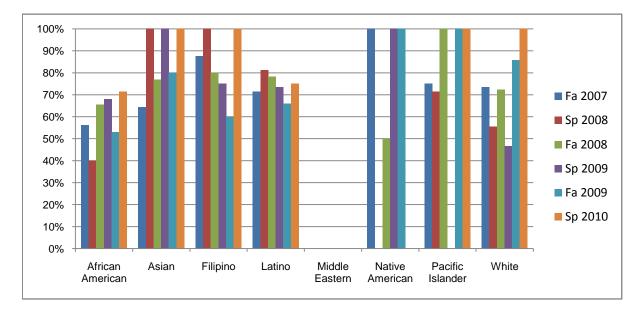

Chabot Success Rates By Ethnicity and Semester Course: ADMJ 60

|                  |                | Fa 2007 | Sp 2008 | Fa 2008 | Sp 2009 | Fa 2009 | Sp 2010 |
|------------------|----------------|---------|---------|---------|---------|---------|---------|
| African American |                |         |         |         |         |         |         |
|                  | Success        | 56%     | 40%     | 65%     | 68%     | 53%     | 71%     |
|                  | Non-Success    | 38%     | 40%     | 12%     | 20%     | 35%     | 29%     |
|                  | Withdrawal     | 6%      | 20%     | 23%     | 12%     | 12%     | 0%      |
|                  | Total Percent  | 100%    | 100%    | 100%    | 100%    | 100%    | 100%    |
|                  | Total Enrolled | 16      | 5       | 26      | 25      | 17      | 7       |
| Asian            |                |         |         |         |         |         |         |
|                  | Success        | 64%     | 100%    | 77%     | 100%    | 80%     | 100%    |
|                  | Non-Success    | 29%     | 0%      | 15%     | 0%      | 8%      | 0%      |
|                  | Withdrawal     | 7%      | 0%      | 8%      | 0%      | 12%     | 0%      |
|                  | Total Percent  | 100%    | 100%    | 100%    | 100%    | 100%    | 100%    |
|                  | Total Enrolled | 14      | 11      | 13      | 3       | 25      | 9       |
| Filipino         |                |         |         |         |         |         |         |
|                  | Success        | 88%     | 100%    | 80%     | 75%     | 60%     | 100%    |
|                  | Non-Success    | 13%     | 0%      | 0%      | 25%     | 20%     | 0%      |
|                  | Withdrawal     | 0%      | 0%      | 20%     | 0%      | 20%     | 0%      |
|                  | Total Percent  | 100%    | 100%    | 100%    | 100%    | 100%    | 100%    |
|                  | Total Enrolled | 8       | 3       | 5       | 4       | 5       | 2       |
| Latino           |                |         |         |         |         |         |         |
|                  | Success        | 71%     | 81%     | 78%     | 73%     | 66%     | 75%     |
|                  | Non-Success    | 14%     | 19%     | 6%      | 27%     | 23%     | 8%      |
|                  | Withdrawal     | 14%     | 0%      | 16%     | 0%      | 11%     | 17%     |
|                  | Total Percent  | 100%    | 100%    | 100%    | 100%    | 100%    | 100%    |
|                  | Total Enrolled | 28      | 16      | 32      | 15      | 47      | 12      |
| Middle Eastern   |                |         |         |         |         |         |         |
|                  | Success        | 0%      | 0%      | 0%      |         |         | 0%      |
|                  | Non-Success    | 0%      | 0%      |         |         |         |         |
|                  | Withdrawal     | 0%      | 0%      | 0%      | 0%      | 0%      | 0%      |
|                  |                |         |         |         |         |         |         |

|            | Total Percent  | 0%   | 0%   | 0%   | 0%   | 0%   | 0%   |
|------------|----------------|------|------|------|------|------|------|
|            | Total Enrolled | 0    | 0    | 0    | 0    | 0    | 0    |
| Native A   | merican        |      |      |      |      |      |      |
|            | Success        | 100% | 0%   | 50%  | 100% | 100% | 0%   |
|            | Non-Success    | 0%   | 0%   | 0%   | 0%   | 0%   | 0%   |
|            | Withdrawal     | 0%   | 0%   | 50%  | 0%   | 0%   | 0%   |
|            | Total Percent  | 100% | 0%   | 100% | 100% | 100% | 0%   |
|            | Total Enrolled | 1    | 0    | 2    | 2    | 2    | 0    |
| Pacific Is | slander        |      |      |      |      |      |      |
|            | Success        | 75%  | 71%  | 100% | 0%   | 100% | 100% |
|            | Non-Success    | 25%  | 0%   | 0%   | 50%  | 0%   | 0%   |
|            | Withdrawal     | 0%   | 29%  | 0%   | 50%  | 0%   | 0%   |
|            | Total Percent  | 100% | 100% | 100% | 100% | 100% | 100% |
|            | Total Enrolled | 4    | 7    | 4    | 2    | 4    | 5    |
| White      |                |      |      |      |      |      |      |
|            | Success        | 73%  | 56%  | 72%  | 47%  | 86%  | 100% |
|            | Non-Success    | 13%  | 22%  | 11%  | 27%  | 7%   | 0%   |
|            | Withdrawal     | 13%  | 22%  | 17%  | 27%  | 7%   | 0%   |
|            | Total Percent  | 100% | 100% | 100% | 100% | 100% | 100% |
|            | Total Enrolled | 15   | 9    | 18   | 15   | 14   | 5    |