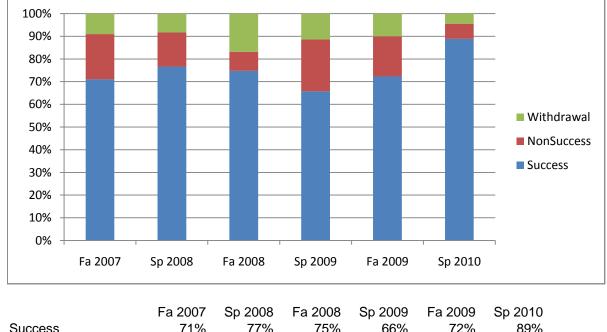

Chabot Success, Non-Success, and Withdrawal Rates By Semester Course: ADMJ 60

|                | ra 2007 | 3p 2006 | ra 2000 | Sh 2008 | ra 2009 | Sp 2010 |
|----------------|---------|---------|---------|---------|---------|---------|
| Success        | 71%     | 77%     | 75%     | 66%     | 72%     | 89%     |
| Non-Success    | 20%     | 15%     | 8%      | 23%     | 18%     | 7%      |
| Withdrawal     | 9%      | 8%      | 17%     | 11%     | 10%     | 4%      |
| Total Percent  | 100%    | 100%    | 100%    | 100%    | 100%    | 100%    |
| Total Enrolled | 100     | 60      | 107     | 70      | 130     | 45      |