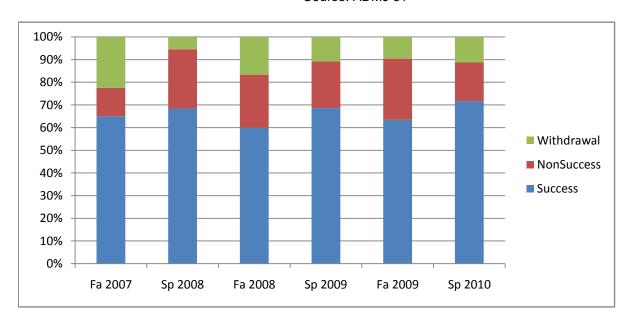

Chabot Success, Non-Success, and Withdrawal Rates By Semester Course: ADMJ 61

|                | Fa 2007 | Sp 2008 | Fa 2008 | Sp 2009 | Fa 2009 | Sp 2010 |
|----------------|---------|---------|---------|---------|---------|---------|
| Success        | 65%     | 68%     | 60%     | 69%     | 63%     | 72%     |
| Non-Success    | 13%     | 26%     | 23%     | 21%     | 27%     | 17%     |
| Withdrawal     | 23%     | 5%      | 17%     | 11%     | 10%     | 11%     |
| Total Percent  | 100%    | 100%    | 100%    | 100%    | 100%    | 100%    |
| Total Enrolled | 40      | 92      | 60      | 102     | 52      | 106     |