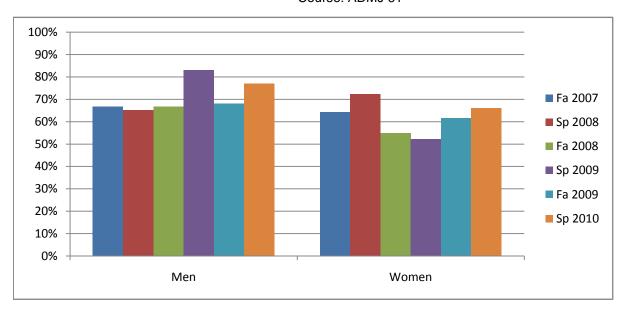

Chabot Success Rates By Gender and Semester Course: ADMJ 61

|                | Fa 2007 | Sp 2008 | Fa 2008 | Sp 2009 | Fa 2009 | Sp 2010 |
|----------------|---------|---------|---------|---------|---------|---------|
| Men            |         |         |         |         |         |         |
| Success        | 67%     | 65%     | 67%     | 83%     | 68%     | 77%     |
| Non-Success    | 8%      | 28%     | 19%     | 11%     | 16%     | 13%     |
| Withdrawal     | 25%     | 7%      | 15%     | 6%      | 16%     | 10%     |
| Total Percent  | 100%    | 100%    | 100%    | 100%    | 100%    | 100%    |
| Total Enrolled | 24      | 43      | 27      | 53      | 25      | 61      |
| Women          |         |         |         |         |         |         |
| Success        | 64%     | 72%     | 55%     | 52%     | 62%     | 66%     |
| Non-Success    | 14%     | 23%     | 26%     | 31%     | 35%     | 23%     |
| Withdrawal     | 21%     | 4%      | 19%     | 17%     | 4%      | 11%     |
| Total Percent  | 100%    | 100%    | 100%    | 100%    | 100%    | 100%    |
| Total Enrolled | 14      | 47      | 31      | 48      | 26      | 44      |