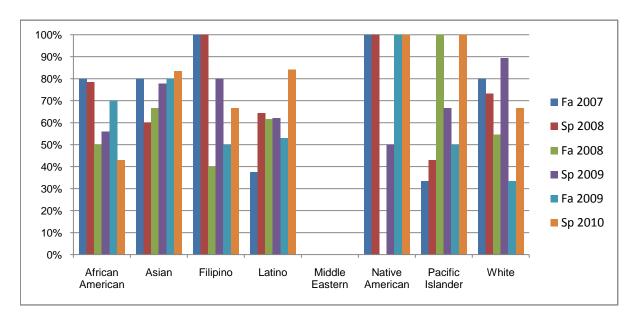

Chabot Success Rates By Ethnicity and Semester Course: ADMJ 61

|                  |                | Fa 2007 | Sp 2008 | Fa 2008 | Sp 2009 | Fa 2009 | Sp 2010 |
|------------------|----------------|---------|---------|---------|---------|---------|---------|
| African American |                |         |         |         |         |         |         |
|                  | Success        | 80%     | 79%     | 50%     | 56%     | 70%     | 43%     |
|                  | Non-Success    | 10%     | 21%     | 43%     | 20%     | 30%     | 43%     |
|                  | Withdrawal     | 10%     | 0%      | 7%      | 24%     | 0%      | 14%     |
|                  | Total Percent  | 100%    | 100%    | 100%    | 100%    | 100%    | 100%    |
|                  | Total Enrolled | 10      | 14      | 14      | 25      | 10      | 21      |
| Asian            |                |         |         |         |         |         |         |
|                  | Success        | 80%     | 60%     | 67%     | 78%     | 80%     | 83%     |
|                  | Non-Success    | 0%      | 40%     | 22%     | 11%     | 10%     | 17%     |
|                  | Withdrawal     | 20%     | 0%      | 11%     | 11%     | 10%     | 0%      |
|                  | Total Percent  | 100%    | 100%    | 100%    | 100%    | 100%    | 100%    |
|                  | Total Enrolled | 5       | 10      | 9       | 9       | 10      | 12      |
| Filipino         |                |         |         |         |         |         |         |
|                  | Success        | 100%    | 100%    | 40%     | 80%     | 50%     | 67%     |
|                  | Non-Success    | 0%      | 0%      | 40%     | 20%     | 0%      | 33%     |
|                  | Withdrawal     | 0%      | 0%      | 20%     | 0%      | 50%     | 0%      |
|                  | Total Percent  | 100%    | 100%    | 100%    | 100%    | 100%    | 100%    |
|                  | Total Enrolled | 3       | 3       | 5       | 5       | 2       | 3       |
| Latino           |                |         |         |         |         |         |         |
|                  | Success        | 38%     | 64%     | 62%     | 62%     | 53%     | 84%     |
|                  | Non-Success    | 25%     | 32%     | 23%     | 31%     | 41%     | 8%      |
|                  | Withdrawal     | 38%     | 4%      | 15%     | 7%      | 6%      | 8%      |
|                  | Total Percent  | 100%    | 100%    | 100%    | 100%    | 100%    | 100%    |
|                  | Total Enrolled | 8       | 28      | 13      | 29      | 17      | 38      |
| Middle Eastern   |                |         |         |         |         |         |         |
|                  | Success        | 0%      | 0%      | 0%      | 0%      | 0%      | 0%      |
|                  | Non-Success    | 0%      | 0%      | 0%      | 0%      | 0%      | 0%      |
|                  | Withdrawal     | 0%      | 0%      | 0%      | 0%      | 0%      | 0%      |
|                  |                |         |         |         |         |         |         |

|            | Total Percent  | 0%   | 0%   | 0%   | 0%   | 0%   | 0%   |
|------------|----------------|------|------|------|------|------|------|
|            | Total Enrolled | 0    | 0    | 0    | 0    | 0    | 0    |
| Native Ar  | nerican        |      |      |      |      |      |      |
|            | Success        | 100% | 100% | 0%   | 50%  | 100% | 100% |
|            | Non-Success    | 0%   | 0%   | 0%   | 50%  | 0%   | 0%   |
|            | Withdrawal     | 0%   | 0%   | 0%   | 0%   | 0%   | 0%   |
|            | Total Percent  | 100% | 100% | 0%   | 100% | 100% | 100% |
|            | Total Enrolled | 2    | 1    | 0    | 2    | 1    | 1    |
| Pacific Is | lander         |      |      |      |      |      |      |
|            | Success        | 33%  | 43%  | 100% | 67%  | 50%  | 100% |
|            | Non-Success    | 33%  | 43%  | 0%   | 33%  | 50%  | 0%   |
|            | Withdrawal     | 33%  | 14%  | 0%   | 0%   | 0%   | 0%   |
|            | Total Percent  | 100% | 100% | 100% | 100% | 100% | 100% |
|            | Total Enrolled | 3    | 7    | 2    | 3    | 2    | 4    |
| White      |                |      |      |      |      |      |      |
|            | Success        | 80%  | 73%  | 55%  | 89%  | 33%  | 67%  |
|            | Non-Success    | 0%   | 20%  | 9%   | 5%   | 33%  | 7%   |
|            | Withdrawal     | 20%  | 7%   | 36%  | 5%   | 33%  | 27%  |
|            | Total Percent  | 100% | 100% | 100% | 100% | 100% | 100% |
|            | Total Enrolled | 5    | 15   | 11   | 19   | 6    | 15   |