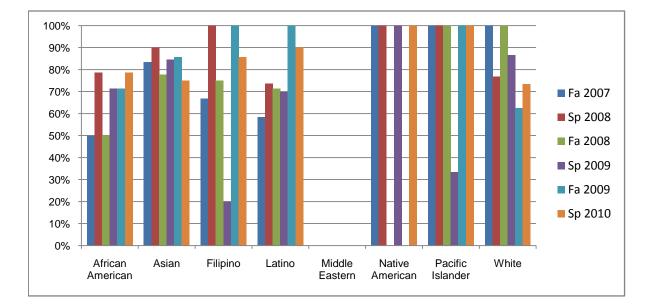

## Ethnicity\_Totals\_Course

Chabot Success Rates By Ethnicity and Semester Course: ADMJ 63

|           |                | Fa 2007 | Sp 2008 | Fa 2008 | Sp 2009 | Fa 2009 | Sp 2010 |
|-----------|----------------|---------|---------|---------|---------|---------|---------|
| African A | merican        |         |         |         |         |         |         |
|           | Success        | 50%     | 79%     | 50%     | 71%     | 71%     | 79%     |
|           | Non-Success    | 25%     | 21%     | 25%     | 0%      | 29%     | 7%      |
|           | Withdrawal     | 25%     | 0%      | 25%     | 29%     | 0%      | 14%     |
|           | Total Percent  | 100%    | 100%    | 100%    | 100%    | 100%    | 100%    |
|           | Total Enrolled | 4       | 14      | 8       | 21      | 7       | 14      |
| Asian     |                |         |         |         |         |         |         |
|           | Success        | 83%     | 90%     | 78%     | 85%     | 86%     | 75%     |
|           | Non-Success    | 0%      | 0%      | 22%     | 15%     | 0%      | 6%      |
|           | Withdrawal     | 17%     | 10%     | 0%      | 0%      | 14%     | 19%     |
|           | Total Percent  | 100%    | 100%    | 100%    | 100%    | 100%    | 100%    |
|           | Total Enrolled | 6       | 10      | 9       | 13      | 7       | 16      |
| Filipino  |                |         |         |         |         |         |         |
|           | Success        | 67%     | 100%    | 75%     | 20%     | 100%    | 86%     |
|           | Non-Success    | 33%     | 0%      | 25%     | 60%     | 0%      | 14%     |
|           | Withdrawal     | 0%      | 0%      | 0%      | 20%     | 0%      | 0%      |
|           | Total Percent  | 100%    | 100%    | 100%    | 100%    | 100%    | 100%    |
|           | Total Enrolled | 3       | 8       | 4       | 5       | 3       | 7       |
| Latino    |                |         |         |         |         |         |         |
|           | Success        | 58%     | 74%     | 71%     | 70%     | 100%    | 90%     |
|           | Non-Success    | 8%      | 18%     | 14%     | 24%     | 0%      | 7%      |
|           | Withdrawal     | 33%     | 9%      | 14%     | 6%      | 0%      | 3%      |
|           | Total Percent  | 100%    | 100%    | 100%    | 100%    | 100%    | 100%    |
|           | Total Enrolled | 12      | 34      | 14      | 33      | 13      | 30      |
| Middle E  | astern         |         |         |         |         |         |         |
|           | Success        | 0%      | 0%      | 0%      | 0%      | 0%      | 0%      |
|           | Non-Success    | 0%      | 0%      | 0%      | 0%      | 0%      | 0%      |
|           | Withdrawal     | 0%      | 0%      | 0%      | 0%      | 0%      | 0%      |

|            | Total Percent  | 0%   | 0%   | 0%   | 0%   | 0%   | 0%   |
|------------|----------------|------|------|------|------|------|------|
|            | Total Enrolled | 0    | 0    | 0    | 0    | 0    | 0    |
| Native A   | merican        |      |      |      |      |      |      |
|            | Success        | 100% | 100% | 0%   | 100% | 0%   | 100% |
|            | Non-Success    | 0%   | 0%   | 0%   | 0%   | 0%   | 0%   |
|            | Withdrawal     | 0%   | 0%   | 0%   | 0%   | 0%   | 0%   |
|            | Total Percent  | 100% | 100% | 0%   | 100% | 0%   | 100% |
|            | Total Enrolled | 1    | 1    | 0    | 1    | 0    | 1    |
| Pacific Is | slander        |      |      |      |      |      |      |
|            | Success        | 100% | 100% | 100% | 33%  | 100% | 100% |
|            | Non-Success    | 0%   | 0%   | 0%   | 33%  | 0%   | 0%   |
|            | Withdrawal     | 0%   | 0%   | 0%   | 33%  | 0%   | 0%   |
|            | Total Percent  | 100% | 100% | 100% | 100% | 100% | 100% |
|            | Total Enrolled | 2    | 3    | 1    | 3    | 3    | 4    |
| White      |                |      |      |      |      |      |      |
|            | Success        | 100% | 77%  | 100% | 87%  | 63%  | 73%  |
|            | Non-Success    | 0%   | 8%   | 0%   | 0%   | 13%  | 13%  |
|            | Withdrawal     | 0%   | 15%  | 0%   | 13%  | 25%  | 13%  |
|            | Total Percent  | 100% | 100% | 100% | 100% | 100% | 100% |
|            | Total Enrolled | 8    | 13   | 8    | 15   | 8    | 15   |