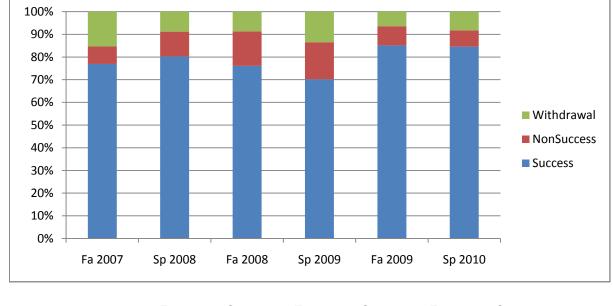

Chabot Success, Non-Success, and Withdrawal Rates By Semester Course: ADMJ 63

|                | Fa 2007 | Sp 2008 | Fa 2008 | Sp 2009 | Fa 2009 | Sp 2010 |
|----------------|---------|---------|---------|---------|---------|---------|
| Success        | 77%     | 80%     | 76%     | 70%     | 85%     | 85%     |
| Non-Success    | 8%      | 11%     | 15%     | 16%     | 9%      | 7%      |
| Withdrawal     | 15%     | 9%      | 9%      | 13%     | 6%      | 8%      |
| Total Percent  | 100%    | 100%    | 100%    | 100%    | 100%    | 100%    |
| Total Enrolled | 39      | 91      | 46      | 104     | 47      | 97      |