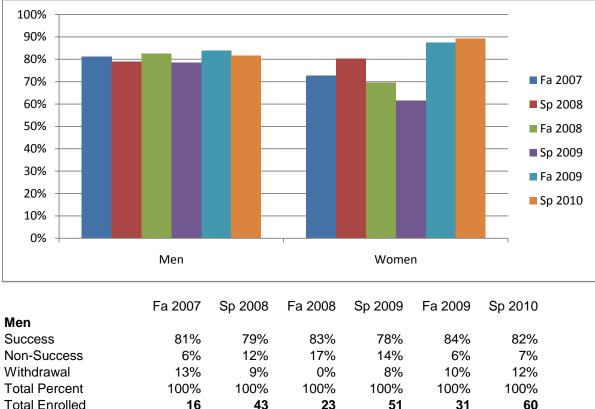

Chabot Success Rates By Gender and Semester Course: ADMJ 63

|                | Fa 2007 | Sp 2008 | Fa 2008 | Sp 2009 | Fa 2009 | Sp 2010 |
|----------------|---------|---------|---------|---------|---------|---------|
| Men            |         |         |         |         |         |         |
| Success        | 81%     | 79%     | 83%     | 78%     | 84%     | 82%     |
| Non-Success    | 6%      | 12%     | 17%     | 14%     | 6%      | 7%      |
| Withdrawal     | 13%     | 9%      | 0%      | 8%      | 10%     | 12%     |
| Total Percent  | 100%    | 100%    | 100%    | 100%    | 100%    | 100%    |
| Total Enrolled | 16      | 43      | 23      | 51      | 31      | 60      |
| Women          |         |         |         |         |         |         |
| Success        | 73%     | 80%     | 70%     | 62%     | 88%     | 89%     |
| Non-Success    | 9%      | 11%     | 13%     | 19%     | 13%     | 8%      |
| Withdrawal     | 18%     | 9%      | 17%     | 19%     | 0%      | 3%      |
| Total Percent  | 100%    | 100%    | 100%    | 100%    | 100%    | 100%    |
| Total Enrolled | 22      | 46      | 23      | 52      | 16      | 37      |