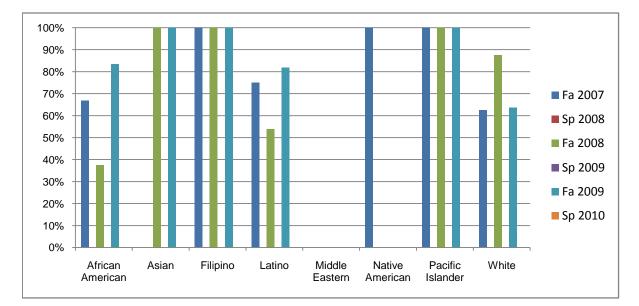

## Chabot Success Rates By Ethnicity and Semester Course: ADMJ 69

|                  | Fa 2007  | Sp 2008 | Fa 2008 | Sp 2009 | Fa 2009 | Sp 2010 |  |
|------------------|----------|---------|---------|---------|---------|---------|--|
| African American |          |         |         |         |         |         |  |
| Success          | 67%      | 6 0%    | 38%     | 0%      | 83%     | 0%      |  |
| Non-Succe        | ess 33%  | 6 0%    | 25%     | 0%      | 17%     | 0%      |  |
| Withdrawa        | l 0%     | 6 0%    | 38%     | 0%      | 0%      | 0%      |  |
| Total Perce      | ent 100% | 6 0%    | 100%    | 0%      | 100%    | 0%      |  |
| Total Enrol      | lled     | 30      | 8       | 0       | 12      | 0       |  |
| Asian            |          |         |         |         |         |         |  |
| Success          | 0%       | 6 0%    | 100%    | 0%      | 100%    | 0%      |  |
| Non-Succe        | ess 0%   | 6 0%    | 0%      | 0%      | 0%      | 0%      |  |
| Withdrawa        | l 0%     | 6 0%    | 0%      | 0%      | 0%      | 0%      |  |
| Total Perce      | ent 0%   | 6 0%    | 100%    | 0%      | 100%    | 0%      |  |
| Total Enrol      | lled     | 0 0     | 2       | 0       | 4       | 0       |  |
| Filipino         |          |         |         |         |         |         |  |
| Success          | 100%     | 6 0%    | 100%    | 0%      | 100%    | 0%      |  |
| Non-Succe        | ess 0%   | 6 0%    | 0%      | 0%      | 0%      | 0%      |  |
| Withdrawa        | l 0%     | 6 0%    | 0%      | 0%      | 0%      | 0%      |  |
| Total Perce      | ent 100% | 6 0%    | 100%    | 0%      | 100%    | 0%      |  |
| Total Enrol      | lled     | 20      | 3       | 0       | 3       | 0       |  |
| Latino           |          |         |         |         |         |         |  |
| Success          | 75%      | 6 0%    | 54%     | 0%      | 82%     | 0%      |  |
| Non-Succe        | ess 25%  | 6 0%    | 8%      | 0%      | 9%      | 0%      |  |
| Withdrawa        | l 0%     | 6 0%    | 38%     | 0%      | 9%      | 0%      |  |
| Total Perce      | ent 100% | 6 0%    | 100%    | 0%      | 100%    | 0%      |  |
| Total Enrol      | lled     | B 0     | 13      | 0       | 22      | 0       |  |
| Middle Eastern   |          |         |         |         |         |         |  |
| Success          | 0%       | 6 0%    | 0%      | 0%      | 0%      | 0%      |  |
| Non-Succe        | ess 0%   | 6 0%    | 0%      | 0%      | 0%      | 0%      |  |
| Withdrawa        | l 0%     | 6 0%    | 0%      | 0%      | 0%      | 0%      |  |

|            | Total Percent  | 0%   | 0% | 0%   | 0% | 0%   | 0% |
|------------|----------------|------|----|------|----|------|----|
|            | Total Enrolled | 0    | 0  | 0    | 0  | 0    | 0  |
| Native A   | merican        |      |    |      |    |      |    |
|            | Success        | 100% | 0% | 0%   | 0% | 0%   | 0% |
|            | Non-Success    | 0%   | 0% | 0%   | 0% | 0%   | 0% |
|            | Withdrawal     | 0%   | 0% | 0%   | 0% | 0%   | 0% |
|            | Total Percent  | 100% | 0% | 0%   | 0% | 0%   | 0% |
|            | Total Enrolled | 1    | 0  | 0    | 0  | 0    | 0  |
| Pacific Is | slander        |      |    |      |    |      |    |
|            | Success        | 100% | 0% | 100% | 0% | 100% | 0% |
|            | Non-Success    | 0%   | 0% | 0%   | 0% | 0%   | 0% |
|            | Withdrawal     | 0%   | 0% | 0%   | 0% | 0%   | 0% |
|            | Total Percent  | 100% | 0% | 100% | 0% | 100% | 0% |
|            | Total Enrolled | 1    | 0  | 2    | 0  | 1    | 0  |
| White      |                |      |    |      |    |      |    |
|            | Success        | 63%  | 0% | 88%  | 0% | 64%  | 0% |
|            | Non-Success    | 13%  | 0% | 0%   | 0% | 27%  | 0% |
|            | Withdrawal     | 25%  | 0% | 13%  | 0% | 9%   | 0% |
|            | Total Percent  | 100% | 0% | 100% | 0% | 100% | 0% |
|            | Total Enrolled | 8    | 0  | 8    | 0  | 11   | 0  |