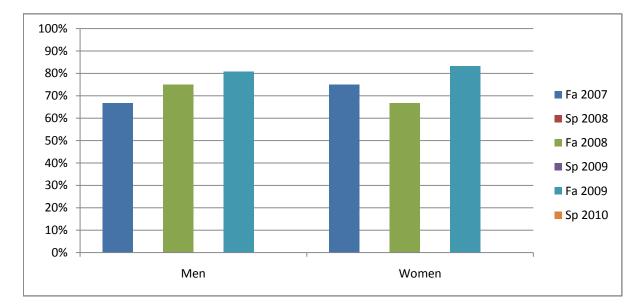

## Chabot Success Rates By Gender and Semester Course: ADMJ 69

|                | Fa 2007 | Sp 2008 | Fa 2008 | Sp 2009 | Fa 2009 | Sp 2010 |
|----------------|---------|---------|---------|---------|---------|---------|
| Men            |         |         |         |         |         |         |
| Success        | 67%     | 0%      | 75%     | 0%      | 81%     | 0%      |
| Non-Success    | 22%     | 0%      | 6%      | 0%      | 15%     | 0%      |
| Withdrawal     | 11%     | 0%      | 19%     | 0%      | 4%      | 0%      |
| Total Percent  | 100%    | 0%      | 100%    | 0%      | 100%    | 0%      |
| Total Enrolled | 9       | 0       | 16      | 0       | 26      | 0       |
| Women          |         |         |         |         |         |         |
| Success        | 75%     | 0%      | 67%     | 0%      | 83%     | 0%      |
| Non-Success    | 13%     | 0%      | 8%      | 0%      | 10%     | 0%      |
| Withdrawal     | 13%     | 0%      | 25%     | 0%      | 7%      | 0%      |
| Total Percent  | 100%    | 0%      | 100%    | 0%      | 100%    | 0%      |
| Total Enrolled | 16      | 0       | 24      | 0       | 30      | 0       |