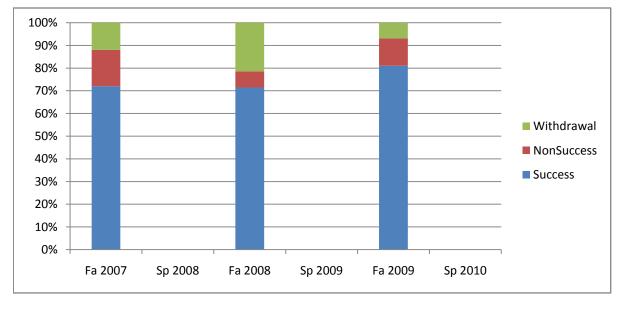

Chabot Success, Non-Success, and Withdrawal Rates By Semester Course: ADMJ 69

|                | Fa 2007 | Sp 2008 | Fa 2008 | Sp 2009 | Fa 2009 | Sp 2010 |
|----------------|---------|---------|---------|---------|---------|---------|
| Success        | 72%     | 0%      | 71%     | 0%      | 81%     | 0%      |
| Non-Success    | 16%     | 0%      | 7%      | 0%      | 12%     | 0%      |
| Withdrawal     | 12%     | 0%      | 21%     | 0%      | 7%      | 0%      |
| Total Percent  | 100%    | 0%      | 100%    | 0%      | 100%    | 0%      |
| Total Enrolled | 25      | 0       | 42      | 0       | 58      | 0       |