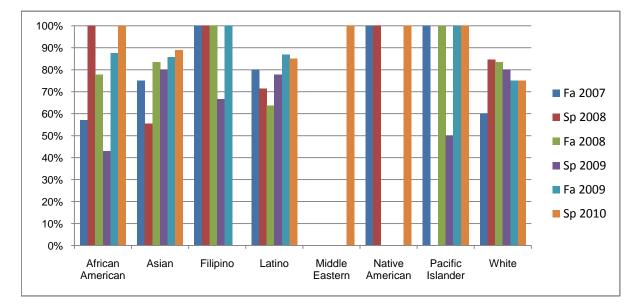

Chabot Success Rates By Ethnicity and Semester Course: ADMJ 70

|           |                | Fa 2007 | Sp 2008 | Fa 2008 | Sp 2009 | Fa 2009 | Sp 2010 |
|-----------|----------------|---------|---------|---------|---------|---------|---------|
| African A | merican        |         |         |         |         |         |         |
|           | Success        | 57%     | 100%    | 78%     | 43%     | 88%     | 100%    |
|           | Non-Success    | 43%     | 0%      | 22%     | 50%     | 13%     | 0%      |
|           | Withdrawal     | 0%      | 0%      | 0%      | 7%      | 0%      | 0%      |
|           | Total Percent  | 100%    | 100%    | 100%    | 100%    | 100%    | 100%    |
|           | Total Enrolled | 7       | 6       | 9       | 14      | 8       | 6       |
| Asian     |                |         |         |         |         |         |         |
|           | Success        | 75%     | 56%     | 83%     | 80%     | 86%     | 89%     |
|           | Non-Success    | 0%      | 44%     | 17%     | 20%     | 0%      | 6%      |
|           | Withdrawal     | 25%     | 0%      | 0%      | 0%      | 14%     | 6%      |
|           | Total Percent  | 100%    | 100%    | 100%    | 100%    | 100%    | 100%    |
|           | Total Enrolled | 4       | 9       | 6       | 5       | 14      | 18      |
| Filipino  |                |         |         |         |         |         |         |
|           | Success        | 100%    | 100%    | 100%    | 67%     | 100%    | 0%      |
|           | Non-Success    | 0%      | 0%      | 0%      | 33%     | 0%      | 100%    |
|           | Withdrawal     | 0%      | 0%      | 0%      | 0%      | 0%      | 0%      |
|           | Total Percent  | 100%    | 100%    | 100%    | 100%    | 100%    | 100%    |
|           | Total Enrolled | 2       | 3       | 1       | 3       | 1       | 1       |
| Latino    |                |         |         |         |         |         |         |
|           | Success        | 80%     | 71%     | 64%     | 78%     | 87%     | 85%     |
|           | Non-Success    | 10%     | 14%     | 18%     | 22%     | 9%      | 10%     |
|           | Withdrawal     | 10%     | 14%     | 18%     | 0%      | 4%      | 5%      |
|           | Total Percent  | 100%    | 100%    | 100%    | 100%    | 100%    | 100%    |
|           | Total Enrolled | 10      | 7       | 11      | 9       | 23      | 20      |
| Middle E  | astern         |         |         |         |         |         |         |
|           | Success        | 0%      | 0%      | 0%      | 0%      | 0%      | 100%    |
|           | Non-Success    | 0%      | 0%      | 0%      | 0%      | 0%      | 0%      |
|           | Withdrawal     | 0%      | 0%      | 0%      | 0%      | 0%      | 0%      |

|            | Total Percent    | 0%   | 0%   | 0%   | 0%   | 0%   | 100% |  |  |
|------------|------------------|------|------|------|------|------|------|--|--|
|            | Total Enrolled   | 0    | 0    | 0    | 0    | 0    | 1    |  |  |
| Native A   | merican          |      |      |      |      |      |      |  |  |
|            | Success          | 100% | 100% | 0%   | 0%   | 0%   | 100% |  |  |
|            | Non-Success      | 0%   | 0%   | 0%   | 0%   | 0%   | 0%   |  |  |
|            | Withdrawal       | 0%   | 0%   | 0%   | 0%   | 0%   | 0%   |  |  |
|            | Total Percent    | 100% | 100% | 0%   | 0%   | 0%   | 100% |  |  |
|            | Total Enrolled   | 1    | 2    | 0    | 0    | 0    | 2    |  |  |
| Pacific Is | Pacific Islander |      |      |      |      |      |      |  |  |
|            | Success          | 100% | 0%   | 100% | 50%  | 100% | 100% |  |  |
|            | Non-Success      | 0%   | 0%   | 0%   | 0%   | 0%   | 0%   |  |  |
|            | Withdrawal       | 0%   | 100% | 0%   | 50%  | 0%   | 0%   |  |  |
|            | Total Percent    | 100% | 100% | 100% | 100% | 100% | 100% |  |  |
|            | Total Enrolled   | 1    | 1    | 4    | 4    | 1    | 4    |  |  |
| White      |                  |      |      |      |      |      |      |  |  |
|            | Success          | 60%  | 85%  | 83%  | 80%  | 75%  | 75%  |  |  |
|            | Non-Success      | 20%  | 0%   | 17%  | 20%  | 25%  | 13%  |  |  |
|            | Withdrawal       | 20%  | 15%  | 0%   | 0%   | 0%   | 13%  |  |  |
|            | Total Percent    | 100% | 100% | 100% | 100% | 100% | 100% |  |  |
|            | Total Enrolled   | 5    | 13   | 6    | 15   | 4    | 8    |  |  |