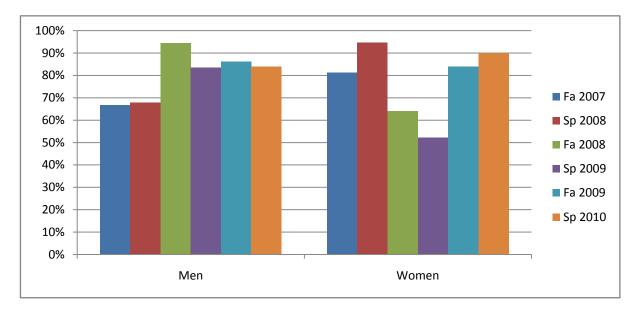

Chabot Success, Non-Success, and Withdrawal Rates By Semester Course: ADMJ 70

Chabot Success Rates By Gender and Semester Course: ADMJ 70

|                | Fa 2007 | Sp 2008 | Fa 2008 | Sp 2009 | Fa 2009 | Sp 2010 |
|----------------|---------|---------|---------|---------|---------|---------|
| Men            |         |         |         |         |         |         |
| Success        | 67%     | 68%     | 94%     | 83%     | 86%     | 84%     |
| Non-Success    | 27%     | 18%     | 6%      | 10%     | 7%      | 11%     |
| Withdrawal     | 7%      | 14%     | 0%      | 7%      | 7%      | 5%      |
| Total Percent  | 100%    | 100%    | 100%    | 100%    | 100%    | 100%    |
| Total Enrolled | 15      | 28      | 18      | 30      | 29      | 37      |
| Women          |         |         |         |         |         |         |
| Success        | 81%     | 95%     | 64%     | 52%     | 84%     | 90%     |
| Non-Success    | 6%      | 0%      | 28%     | 43%     | 12%     | 7%      |
| Withdrawal     | 13%     | 5%      | 8%      | 4%      | 4%      | 3%      |
| Total Percent  | 100%    | 100%    | 100%    | 100%    | 100%    | 100%    |
| Total Enrolled | 16      | 19      | 25      | 23      | 25      | 30      |