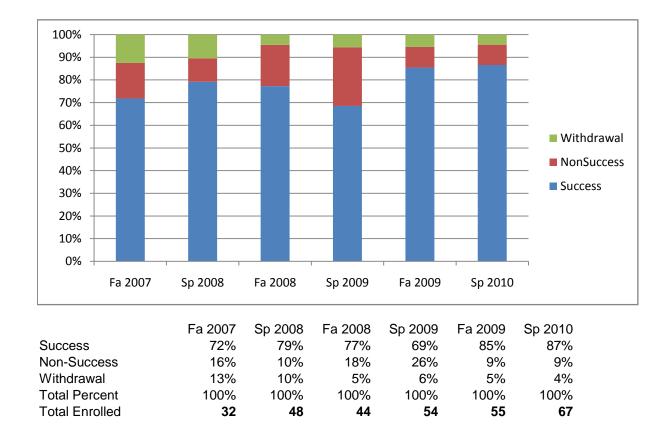

Chabot Success, Non-Success, and Withdrawal Rates By Semester Course: ADMJ 70

Chabot Success Rates By Gender and Semester Course: ADMJ 70

|                | Fa 2007 | Sp 2008 | Fa 2008 | Sp 2009 | Fa 2009 | Sp 2010 |
|----------------|---------|---------|---------|---------|---------|---------|
| Men            |         |         |         |         |         |         |
| Success        | 67%     | 68%     | 94%     | 83%     | 86%     | 84%     |
| Non-Success    | 27%     | 18%     | 6%      | 10%     | 7%      | 11%     |
| Withdrawal     | 7%      | 14%     | 0%      | 7%      | 7%      | 5%      |
| Total Percent  | 100%    | 100%    | 100%    | 100%    | 100%    | 100%    |
| Total Enrolled | 15      | 28      | 18      | 30      | 29      | 37      |
| Women          |         |         |         |         |         |         |
| Success        | 81%     | 95%     | 64%     | 52%     | 84%     | 90%     |
| Non-Success    | 6%      | 0%      | 28%     | 43%     | 12%     | 7%      |
| Withdrawal     | 13%     | 5%      | 8%      | 4%      | 4%      | 3%      |
| Total Percent  | 100%    | 100%    | 100%    | 100%    | 100%    | 100%    |
| Total Enrolled | 16      | 19      | 25      | 23      | 25      | 30      |