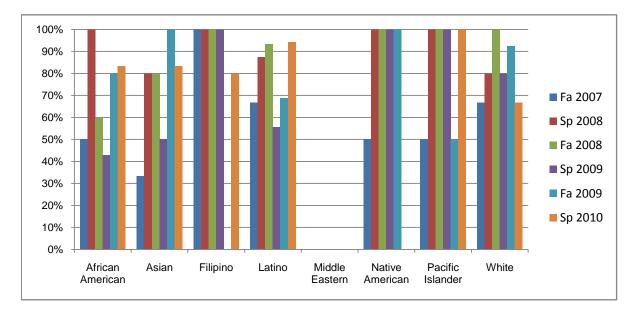

Chabot Success Rates By Ethnicity and Semester Course: ADMJ 74

|                  | Fa 2007         | Sp 2008 | Fa 2008 | Sp 2009 | Fa 2009 | Sp 2010 |  |  |  |
|------------------|-----------------|---------|---------|---------|---------|---------|--|--|--|
| African American |                 | -       |         | -       |         | -       |  |  |  |
| Success          | 50%             | 100%    | 60%     | 43%     | 80%     | 83%     |  |  |  |
| Non-Success      | s 25%           | 0%      | 20%     | 14%     | 20%     | 0%      |  |  |  |
| Withdrawal       | 25%             | 0%      | 20%     | 43%     | 0%      | 17%     |  |  |  |
| Total Percen     | t 100%          | 100%    | 100%    | 100%    | 100%    | 100%    |  |  |  |
| Total Enrolle    | d 4             | 3       | 5       | 7       | 5       | 6       |  |  |  |
| Asian            |                 |         |         |         |         |         |  |  |  |
| Success          | 33%             | 80%     | 80%     | 50%     | 100%    | 83%     |  |  |  |
| Non-Success      | s 0%            | 0%      | 0%      | 25%     | 0%      | 0%      |  |  |  |
| Withdrawal       | 67%             | 20%     | 20%     | 25%     | 0%      | 17%     |  |  |  |
| Total Percen     | t 100%          | 100%    | 100%    | 100%    | 100%    | 100%    |  |  |  |
| Total Enrolle    | d 3             | 5       | 5       | 8       | 4       | 6       |  |  |  |
| Filipino         |                 |         |         |         |         |         |  |  |  |
| Success          | 100%            | 100%    | 100%    | 100%    | 0%      | 80%     |  |  |  |
| Non-Success      | s 0%            | 0%      | 0%      | 0%      | 0%      | 20%     |  |  |  |
| Withdrawal       | 0%              | 0%      | 0%      | 0%      | 0%      | 0%      |  |  |  |
| Total Percen     | t 100%          | 100%    | 100%    | 100%    | 0%      | 100%    |  |  |  |
| Total Enrolle    | d 3             | 2       | 1       | 2       | 0       | 5       |  |  |  |
| Latino           |                 |         |         |         |         |         |  |  |  |
| Success          | 67%             | 88%     | 93%     | 56%     | 69%     | 94%     |  |  |  |
| Non-Success      | s 0%            | 0%      | 0%      | 22%     | 19%     | 6%      |  |  |  |
| Withdrawal       | 33%             | 13%     | 7%      | 22%     | 13%     | 0%      |  |  |  |
| Total Percen     | t 100%          | 100%    | 100%    | 100%    | 100%    | 100%    |  |  |  |
| Total Enrolle    | d 9             | 16      | 15      | 18      | 16      | 17      |  |  |  |
| Middle Eastern   |                 |         |         |         |         |         |  |  |  |
| Success          | 0%              | 0%      | 0%      | 0%      | 0%      | 0%      |  |  |  |
| Non-Success      | s 0%            | 0%      | 0%      | 0%      | 0%      | 0%      |  |  |  |
| Withdrawal       | 0%              | 0%      | 0%      | 0%      | 0%      | 0%      |  |  |  |
| Total Percen     | t 0%            | 0%      | 0%      | 0%      | 0%      | 0%      |  |  |  |
| Total Enrolle    | d <b>0</b>      | 0       | 0       | 0       | 0       | 0       |  |  |  |
| Native American  | Native American |         |         |         |         |         |  |  |  |

|            | Success        | 50%  | 100% | 100% | 100% | 100% | 0%   |
|------------|----------------|------|------|------|------|------|------|
|            | Non-Success    | 0%   | 0%   | 0%   | 0%   | 0%   | 0%   |
|            | Withdrawal     | 50%  | 0%   | 0%   | 0%   | 0%   | 0%   |
|            | Total Percent  | 100% | 100% | 100% | 100% | 100% | 0%   |
|            | Total Enrolled | 2    | 1    | 2    | 1    | 1    | 0    |
| Pacific Is | slander        |      |      |      |      |      |      |
|            | Success        | 50%  | 100% | 100% | 100% | 50%  | 100% |
|            | Non-Success    | 0%   | 0%   | 0%   | 0%   | 0%   | 0%   |
|            | Withdrawal     | 50%  | 0%   | 0%   | 0%   | 50%  | 0%   |
|            | Total Percent  | 100% | 100% | 100% | 100% | 100% | 100% |
|            | Total Enrolled | 2    | 1    | 2    | 2    | 2    | 2    |
| White      |                |      |      |      |      |      |      |
|            | Success        | 67%  | 80%  | 100% | 80%  | 92%  | 67%  |
|            | Non-Success    | 0%   | 0%   | 0%   | 10%  | 0%   | 33%  |
|            | Withdrawal     | 33%  | 20%  | 0%   | 10%  | 8%   | 0%   |
|            | Total Percent  | 100% | 100% | 100% | 100% | 100% | 100% |
|            | Total Enrolled | 6    | 10   | 11   | 10   | 13   | 3    |