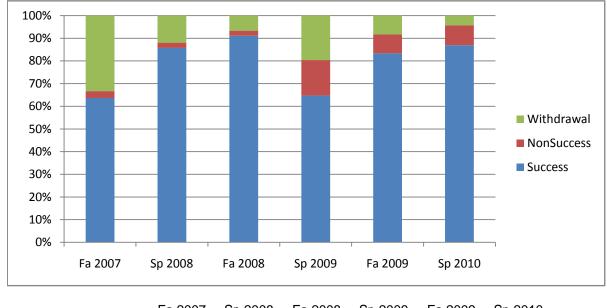

Chabot Success, Non-Success, and Withdrawal Rates By Semester Course: ADMJ 74

|                | Fa 2007 | Sp 2008 | Fa 2008 | Sp 2009 | Fa 2009 | Sp 2010 |
|----------------|---------|---------|---------|---------|---------|---------|
| Success        | 64%     | 86%     | 91%     | 65%     | 83%     | 87%     |
| Non-Success    | 3%      | 2%      | 2%      | 16%     | 8%      | 9%      |
| Withdrawal     | 33%     | 12%     | 7%      | 20%     | 8%      | 4%      |
| Total Percent  | 100%    | 100%    | 100%    | 100%    | 100%    | 100%    |
| Total Enrolled | 33      | 42      | 45      | 51      | 48      | 46      |