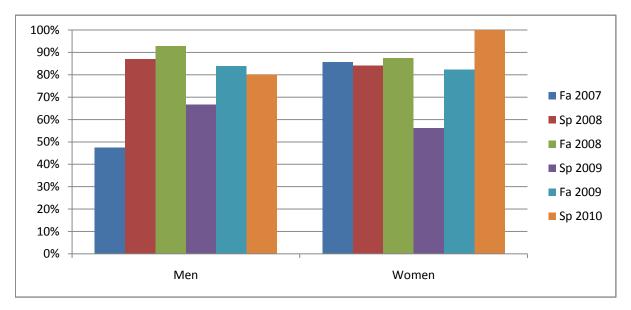

Chabot Success Rates By Gender and Semester Course: ADMJ 74

|                | Fa 2007 | Sp 2008 | Fa 2008 | Sp 2009 | Fa 2009 | Sp 2010 |
|----------------|---------|---------|---------|---------|---------|---------|
| Men            |         |         |         |         |         |         |
| Success        | 47%     | 87%     | 93%     | 67%     | 84%     | 80%     |
| Non-Success    | 0%      | 4%      | 0%      | 15%     | 6%      | 12%     |
| Withdrawal     | 53%     | 9%      | 7%      | 18%     | 10%     | 8%      |
| Total Percent  | 100%    | 100%    | 100%    | 100%    | 100%    | 100%    |
| Total Enrolled | 19      | 23      | 28      | 33      | 31      | 25      |
| Women          |         |         |         |         |         |         |
| Success        | 86%     | 84%     | 88%     | 56%     | 82%     | 100%    |
| Non-Success    | 7%      | 0%      | 6%      | 19%     | 12%     | 0%      |
| Withdrawal     | 7%      | 16%     | 6%      | 25%     | 6%      | 0%      |
| Total Percent  | 100%    | 100%    | 100%    | 100%    | 100%    | 100%    |
| Total Enrolled | 14      | 19      | 16      | 16      | 17      | 19      |