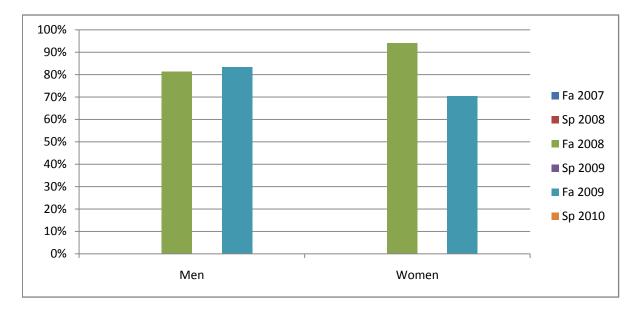

Chabot Success Rates By Gender and Semester Course: ADMJ 79

|                | Fa 2007 | Sp 2008 | Fa 2008 | Sp 2009 | Fa 2009 | Sp 2010 |
|----------------|---------|---------|---------|---------|---------|---------|
| Men            |         |         |         |         |         |         |
| Success        | 0%      | 0%      | 81%     | 0%      | 83%     | 0%      |
| Non-Success    | 0%      | 0%      | 0%      | 0%      | 11%     | 0%      |
| Withdrawal     | 0%      | 0%      | 19%     | 0%      | 6%      | 0%      |
| Total Percent  | 0%      | 0%      | 100%    | 0%      | 100%    | 0%      |
| Total Enrolled | 0       | 0       | 16      | 0       | 18      | 0       |
| Women          |         |         |         |         |         |         |
| Success        | 0%      | 0%      | 94%     | 0%      | 70%     | 0%      |
| Non-Success    | 0%      | 0%      | 0%      | 0%      | 4%      | 0%      |
| Withdrawal     | 0%      | 0%      | 6%      | 0%      | 26%     | 0%      |
| Total Percent  | 0%      | 0%      | 100%    | 0%      | 100%    | 0%      |
| Total Enrolled | 0       | 0       | 17      | 0       | 27      | 0       |