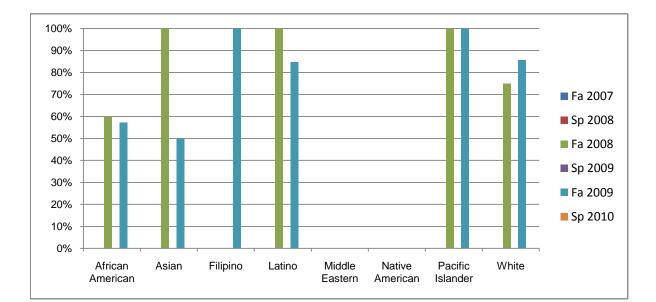

## Chabot Success Rates By Ethnicity and Semester Course: ADMJ 79

|           |                | Fa 2007 | Sp 2008 | Fa 2008 | Sp 2009 | Fa 2009 | Sp 2010 |
|-----------|----------------|---------|---------|---------|---------|---------|---------|
| African A | merican        |         |         |         |         |         |         |
|           | Success        | 0%      | 0%      | 60%     | 0%      | 57%     | 0%      |
|           | Non-Success    | 0%      | 0%      | 0%      | 0%      | 7%      | 0%      |
|           | Withdrawal     | 0%      | 0%      | 40%     | 0%      | 36%     | 0%      |
|           | Total Percent  | 0%      | 0%      | 100%    | 0%      | 100%    | 0%      |
|           | Total Enrolled | 0       | 0       | 5       | 0       | 14      | 0       |
| Asian     |                |         |         |         |         |         |         |
|           | Success        | 0%      | 0%      | 100%    | 0%      | 50%     | 0%      |
|           | Non-Success    | 0%      | 0%      | 0%      | 0%      | 0%      | 0%      |
|           | Withdrawal     | 0%      | 0%      | 0%      | 0%      | 50%     | 0%      |
|           | Total Percent  | 0%      | 0%      | 100%    | 0%      | 100%    | 0%      |
|           | Total Enrolled | 0       | 0       | 4       | 0       |         |         |
| Filipino  |                |         |         |         |         |         |         |
| •         | Success        | 0%      | 0%      | 0%      | 0%      | 100%    | 0%      |
|           | Non-Success    | 0%      | 0%      | 0%      | 0%      | 0%      | 0%      |
|           | Withdrawal     | 0%      | 0%      | 0%      | 0%      | 0%      | 0%      |
|           | Total Percent  | 0%      | 0%      | 0%      | 0%      | 100%    | 0%      |
|           | Total Enrolled | 0       | 0       | 0       | 0       | 3       | 0       |
| Latino    |                |         |         |         |         |         |         |
|           | Success        | 0%      | 0%      | 100%    | 0%      | 85%     | 0%      |
|           | Non-Success    | 0%      | 0%      | 0%      | 0%      | 8%      | 0%      |
|           | Withdrawal     | 0%      | 0%      | 0%      | 0%      | 8%      | 0%      |
|           | Total Percent  | 0%      | 0%      | 100%    | 0%      | 100%    | 0%      |
|           | Total Enrolled | 0       | 0       | 12      | 0       | 13      | 0       |
| Middle E  | astern         |         |         |         |         |         |         |
|           | Success        | 0%      | 0%      | 0%      | 0%      | 0%      | 0%      |
|           | Non-Success    | 0%      | 0%      | 0%      | 0%      | 0%      | 0%      |
|           | Withdrawal     | 0%      | 0%      | 0%      | 0%      |         |         |
|           |                |         |         |         |         |         |         |

| Total F          | Percent  | 0% | 0% | 0%   | 0% | 0%   | 0% |
|------------------|----------|----|----|------|----|------|----|
| Total E          | Inrolled | 0  | 0  | 0    | 0  | 0    | 0  |
| Native American  |          |    |    |      |    |      |    |
| Succes           | SS       | 0% | 0% | 0%   | 0% | 0%   | 0% |
| Non-S            | uccess   | 0% | 0% | 0%   | 0% | 0%   | 0% |
| Withdr           | awal     | 0% | 0% | 0%   | 0% | 0%   | 0% |
| Total F          | Percent  | 0% | 0% | 0%   | 0% | 0%   | 0% |
| Total E          | Inrolled | 0  | 0  | 0    | 0  | 0    | 0  |
| Pacific Islander |          |    |    |      |    |      |    |
| Succes           | SS       | 0% | 0% | 100% | 0% | 100% | 0% |
| Non-S            | uccess   | 0% | 0% | 0%   | 0% | 0%   | 0% |
| Withdr           | awal     | 0% | 0% | 0%   | 0% | 0%   | 0% |
| Total F          | Percent  | 0% | 0% | 100% | 0% | 100% | 0% |
| Total E          | Inrolled | 0  | 0  | 2    | 0  | 2    | 0  |
| White            |          |    |    |      |    |      |    |
| Succes           | SS       | 0% | 0% | 75%  | 0% | 86%  | 0% |
| Non-S            | uccess   | 0% | 0% | 0%   | 0% | 0%   | 0% |
| Withdr           | awal     | 0% | 0% | 25%  | 0% | 14%  | 0% |
| Total F          | Percent  | 0% | 0% | 100% | 0% | 100% | 0% |
| Total E          | Inrolled | 0  | 0  | 8    | 0  | 7    | 0  |