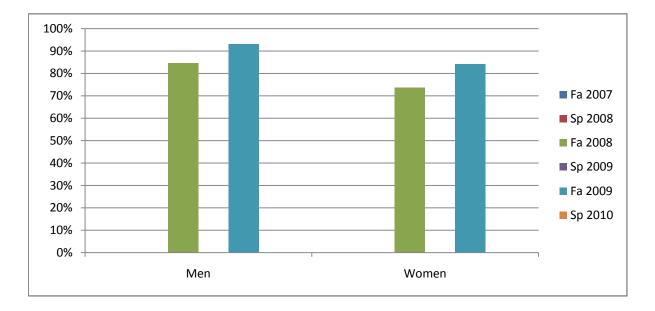

Chabot Success Rates By Gender and Semester Course: ADMJ 89

|                | Fa 2007 | Sp 2008 | Fa 2008 | Sp 2009 | Fa 2009 | Sp 2010 |
|----------------|---------|---------|---------|---------|---------|---------|
| Men            |         |         |         |         |         |         |
| Success        | 0%      | 0%      | 85%     | 0%      | 93%     | 0%      |
| Non-Success    | 0%      | 0%      | 8%      | 0%      | 3%      | 0%      |
| Withdrawal     | 0%      | 0%      | 8%      | 0%      | 3%      | 0%      |
| Total Percent  | 0%      | 0%      | 100%    | 0%      | 100%    | 0%      |
| Total Enrolled | 0       | 0       | 13      | 0       | 29      | 0       |
| Women          |         |         |         |         |         |         |
| Success        | 0%      | 0%      | 74%     | 0%      | 84%     | 0%      |
| Non-Success    | 0%      | 0%      | 16%     | 0%      | 5%      | 0%      |
| Withdrawal     | 0%      | 0%      | 11%     | 0%      | 11%     | 0%      |
| Total Percent  | 0%      | 0%      | 100%    | 0%      | 100%    | 0%      |
| Total Enrolled | 0       | 0       | 19      | 0       | 19      | 0       |