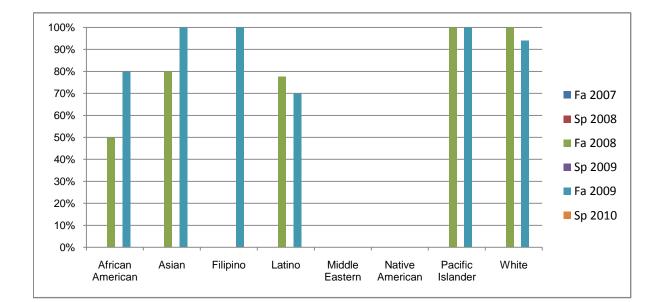

## Ethnicity\_Totals\_Course

Chabot Success Rates By Ethnicity and Semester Course: ADMJ 89

|            |                | Fa 2007 | Sp 2008 | Fa 2008 | Sp 2009 | Fa 2009 | Sp 2010 |
|------------|----------------|---------|---------|---------|---------|---------|---------|
| African An | nerican        |         |         |         |         |         |         |
|            | Success        | 0%      | 0%      | 50%     | 0%      | 80%     | 0%      |
|            | Non-Success    | 0%      | 0%      | 38%     | 0%      | 0%      | 0%      |
|            | Withdrawal     | 0%      | 0%      | 13%     | 0%      | 20%     | 0%      |
|            | Total Percent  | 0%      | 0%      | 100%    | 0%      | 100%    | 0%      |
|            | Total Enrolled | 0       | 0       | 8       | 0       | 5       | 0       |
| Asian      |                |         |         |         |         |         |         |
|            | Success        | 0%      | 0%      | 80%     | 0%      | 100%    | 0%      |
|            | Non-Success    | 0%      | 0%      | 20%     | 0%      | 0%      | 0%      |
|            | Withdrawal     | 0%      | 0%      | 0%      | 0%      | 0%      | 0%      |
|            | Total Percent  | 0%      | 0%      | 100%    | 0%      | 100%    | 0%      |
|            | Total Enrolled | 0       | 0       | 5       | 0       | 5       | 0       |
| Filipino   |                |         |         |         |         |         |         |
|            | Success        | 0%      | 0%      | 0%      | 0%      | 100%    | 0%      |
|            | Non-Success    | 0%      | 0%      | 0%      | 0%      | 0%      | 0%      |
|            | Withdrawal     | 0%      | 0%      | 0%      | 0%      | 0%      | 0%      |
|            | Total Percent  | 0%      | 0%      | 0%      | 0%      | 100%    | 0%      |
|            | Total Enrolled | 0       | 0       | 0       | 0       | 2       | 0       |
| Latino     |                |         |         |         |         |         |         |
|            | Success        | 0%      | 0%      | 78%     | 0%      | 70%     | 0%      |
|            | Non-Success    | 0%      | 0%      | 0%      | 0%      | 20%     | 0%      |
|            | Withdrawal     | 0%      | 0%      | 22%     | 0%      | 10%     | 0%      |
|            | Total Percent  | 0%      | 0%      | 100%    | 0%      | 100%    | 0%      |
|            | Total Enrolled | 0       | 0       | 9       | 0       | 10      | 0       |
| Middle Eas | stern          |         |         |         |         |         |         |
|            | Success        | 0%      | 0%      | 0%      | 0%      | 0%      | 0%      |
|            | Non-Success    | 0%      | 0%      | 0%      | 0%      | 0%      | 0%      |
|            | Withdrawal     | 0%      | 0%      | 0%      | 0%      | 0%      | 0%      |

|                 | Total Percent  | 0% | 0% | 0%   | 0% | 0%   | 0% |
|-----------------|----------------|----|----|------|----|------|----|
|                 | Total Enrolled | 0  | 0  | 0    | 0  | 0    | 0  |
| Native American |                |    |    |      |    |      |    |
|                 | Success        | 0% | 0% | 0%   | 0% | 0%   | 0% |
|                 | Non-Success    | 0% | 0% | 0%   | 0% | 0%   | 0% |
|                 | Withdrawal     | 0% | 0% | 0%   | 0% | 0%   | 0% |
|                 | Total Percent  | 0% | 0% | 0%   | 0% | 0%   | 0% |
|                 | Total Enrolled | 0  | 0  | 0    | 0  | 0    | 0  |
| Pacific Is      | slander        |    |    |      |    |      |    |
|                 | Success        | 0% | 0% | 100% | 0% | 100% | 0% |
|                 | Non-Success    | 0% | 0% | 0%   | 0% | 0%   | 0% |
|                 | Withdrawal     | 0% | 0% | 0%   | 0% | 0%   | 0% |
|                 | Total Percent  | 0% | 0% | 100% | 0% | 100% | 0% |
|                 | Total Enrolled | 0  | 0  | 1    | 0  | 1    | 0  |
| White           |                |    |    |      |    |      |    |
|                 | Success        | 0% | 0% | 100% | 0% | 94%  | 0% |
|                 | Non-Success    | 0% | 0% | 0%   | 0% | 0%   | 0% |
|                 | Withdrawal     | 0% | 0% | 0%   | 0% | 6%   | 0% |
|                 | Total Percent  | 0% | 0% | 100% | 0% | 100% | 0% |
|                 | Total Enrolled | 0  | 0  | 7    | 0  | 17   | 0  |