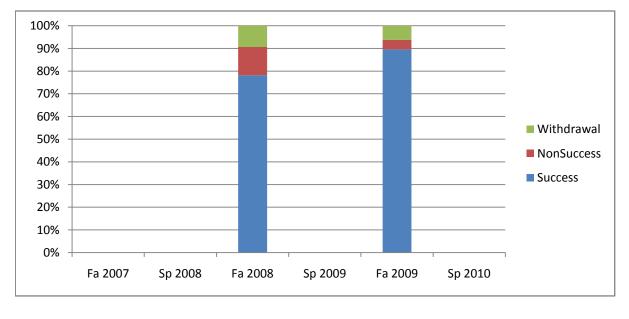

Chabot Success, Non-Success, and Withdrawal Rates By Semester Course: ADMJ 89

|                | Fa 2007 | Sp 2008 | Fa 2008 | Sp 2009 | Fa 2009 | Sp 2010 |
|----------------|---------|---------|---------|---------|---------|---------|
| Success        | 0%      | 0%      | 78%     | 0%      | 90%     | 0%      |
| Non-Success    | 0%      | 0%      | 13%     | 0%      | 4%      | 0%      |
| Withdrawal     | 0%      | 0%      | 9%      | 0%      | 6%      | 0%      |
| Total Percent  | 0%      | 0%      | 100%    | 0%      | 100%    | 0%      |
| Total Enrolled | 0       | 0       | 32      | 0       | 48      | 0       |