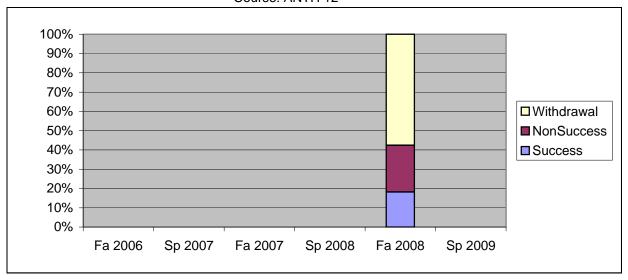

Chabot Success, Non-Success, and Withdrawal Rates By Semester Course: ANTH 12

|                | Fa 2006 | Sp 2007 | Fa 2007 | Sp 2008 | Fa 2008 | Sp 2009 |
|----------------|---------|---------|---------|---------|---------|---------|
| Success        | 0%      | 0%      | 0%      | 0%      | 18%     | 0%      |
| Non-Success    | 0%      | 0%      | 0%      | 0%      | 24%     | 0%      |
| Withdrawal     | 0%      | 0%      | 0%      | 0%      | 58%     | 0%      |
| Total Percent  | 0%      | 0%      | 0%      | 0%      | 100%    | 0%      |
| Total Enrolled | 0       | 0       | 0       | 0       | 33      | 0       |