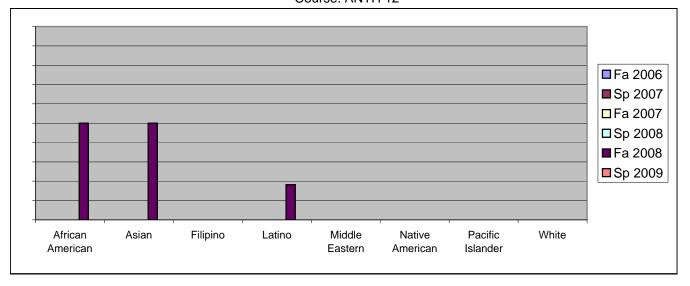

Chabot Success Rates By Ethnicity and Semester Course: ANTH 12

|           |                | Fa 2006 | Sp 2007 | Fa 2007 | Sp 2008 | Fa 2008 | Sp 2009 |
|-----------|----------------|---------|---------|---------|---------|---------|---------|
| African A | merican        |         |         |         |         |         |         |
|           | Success        | 0%      | 0%      | 0%      | 0%      | 50%     | 0%      |
|           | Non-Success    | 0%      | 0%      | 0%      | 0%      | 0%      | 0%      |
|           | Withdrawal     | 0%      | 0%      | 0%      | 0%      | 50%     | 0%      |
|           | Total Percent  | 0%      | 0%      | 0%      | 0%      | 100%    | 0%      |
|           | Total Enrolled | 0       | 0       | 0       | 0       | 2       | 0       |
| Asian     |                |         |         |         |         |         |         |
|           | Success        | 0%      | 0%      | 0%      | 0%      | 50%     | 0%      |
|           | Non-Success    | 0%      | 0%      | 0%      | 0%      | 50%     | 0%      |
|           | Withdrawal     | 0%      | 0%      | 0%      | 0%      | 0%      | 0%      |
|           | Total Percent  | 0%      | 0%      | 0%      | 0%      | 100%    | 0%      |
|           | Total Enrolled | 0       | 0       | 0       | 0       | 2       | 0       |
| Filipino  |                |         |         |         |         |         |         |
| •         | Success        | 0%      | 0%      | 0%      | 0%      | 0%      | 0%      |
|           | Non-Success    | 0%      | 0%      | 0%      | 0%      | 100%    | 0%      |
|           | Withdrawal     | 0%      | 0%      | 0%      | 0%      | 0%      | 0%      |
|           | Total Percent  | 0%      | 0%      | 0%      | 0%      | 100%    | 0%      |
|           | Total Enrolled | 0       | 0       | 0       | 0       | 3       | 0       |
| Latino    |                |         |         |         |         |         |         |
|           | Success        | 0%      | 0%      | 0%      | 0%      | 18%     | 0%      |
|           | Non-Success    | 0%      | 0%      | 0%      | 0%      | 9%      | 0%      |
|           | Withdrawal     | 0%      | 0%      | 0%      | 0%      | 73%     | 0%      |
|           | Total Percent  | 0%      | 0%      | 0%      | 0%      | 100%    | 0%      |
|           | Total Enrolled | 0       | 0       | 0       | 0       | 11      | 0       |
| Middle E  | astern         |         |         |         |         |         |         |
|           | Success        | 0%      | 0%      | 0%      | 0%      | 0%      | 0%      |
|           | Non-Success    | 0%      | 0%      | 0%      | 0%      | 0%      | 0%      |
|           | Withdrawal     | 0%      | 0%      | 0%      | 0%      | 0%      | 0%      |
|           | Total Percent  | 0%      | 0%      | 0%      | 0%      | 0%      | 0%      |
|           | Total Enrolled | 0       | 0       | 0       | 0       | 0       | 0       |
| Native A  | merican        |         |         |         |         |         |         |
|           | Success        | 0%      | 0%      | 0%      | 0%      | 0%      | 0%      |
|           | Non-Success    | 0%      | 0%      | 0%      | 0%      | 0%      | 0%      |
|           | Withdrawal     | 0%      |         | 0%      | 0%      | 0%      |         |
|           |                |         |         |         |         |         |         |

|            | Total Percent          | 0%       | 0%             | 0%       | 0%             | 0%                    | 0%       |
|------------|------------------------|----------|----------------|----------|----------------|-----------------------|----------|
|            | Total Enrolled         | 0        | 0              | 0        | 0              | 0                     | 0        |
| Pacific Is | slander                |          |                |          |                |                       |          |
|            | Success                | 0%       | 0%             | 0%       | 0%             | 0%                    | 0%       |
|            | Non-Success            | 0%       | 0%             | 0%       | 0%             | 0%                    | 0%       |
|            | Withdrawal             | 0%       | 0%             | 0%       | 0%             | 100%                  | 0%       |
|            | Total Percent          | 0%       | 0%             | 0%       | 0%             | 100%                  | 0%       |
|            |                        |          |                |          |                |                       |          |
|            | Total Enrolled         | 0        | 0              | 0        | 0              | 1                     | 0        |
| White      | Total Enrolled         | 0        | 0              | 0        | 0              | 1                     | 0        |
| White      | Total Enrolled Success | <b>0</b> | <b>0</b><br>0% | <b>0</b> | <b>0</b><br>0% | <b>1</b><br>0%        | <b>0</b> |
| White      | _                      |          | -              |          | -              | <b>1</b><br>0%<br>17% | -        |
| White      | Success                | 0%       | 0%             | 0%       | 0%             | - , -                 | 0%       |
| White      | Success<br>Non-Success | 0%<br>0% | 0%<br>0%       | 0%<br>0% | 0%<br>0%       | 17%                   | 0%<br>0% |