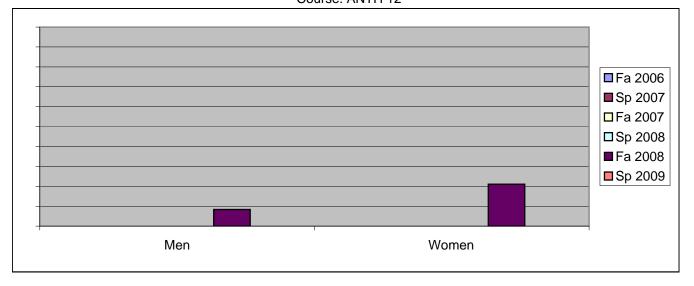

Chabot Success Rates By Gender and Semester Course: ANTH 12

|                | Fa 2006 | Sp 2007 | Fa 2007 | Sp 2008 | Fa 2008 | Sp 2009 |
|----------------|---------|---------|---------|---------|---------|---------|
| Men            |         |         |         | -       |         | -       |
| Success        | 0%      | 0%      | 0%      | 0%      | 8%      | 0%      |
| Non-Success    | 0%      | 0%      | 0%      | 0%      | 25%     | 0%      |
| Withdrawal     | 0%      | 0%      | 0%      | 0%      | 67%     | 0%      |
| Total Percent  | 0%      | 0%      | 0%      | 0%      | 100%    | 0%      |
| Total Enrolled | 0       | 0       | 0       | 0       | 12      | 0       |
| Women          |         |         |         |         |         |         |
| Success        | 0%      | 0%      | 0%      | 0%      | 21%     | 0%      |
| Non-Success    | 0%      | 0%      | 0%      | 0%      | 21%     | 0%      |
| Withdrawal     | 0%      | 0%      | 0%      | 0%      | 58%     | 0%      |
| Total Percent  | 0%      | 0%      | 0%      | 0%      | 100%    | 0%      |
| Total Enrolled | 0       | 0       | 0       | 0       | 19      | 0       |