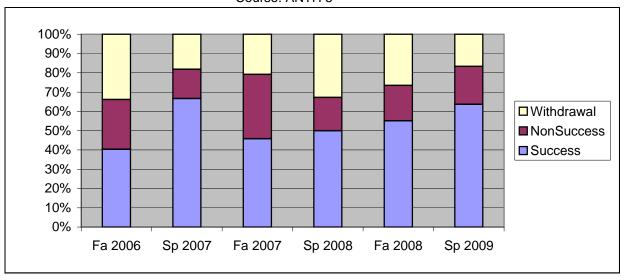

Chabot Success, Non-Success, and Withdrawal Rates By Semester Course: ANTH 5

|                | Fa 2006 | Sp 2007 | Fa 2007 | Sp 2008 | Fa 2008 | Sp 2009 |
|----------------|---------|---------|---------|---------|---------|---------|
| Success        | 40%     | 67%     | 46%     | 50%     | 55%     | 64%     |
| Non-Success    | 26%     | 15%     | 33%     | 17%     | 18%     | 20%     |
| Withdrawal     | 34%     | 18%     | 21%     | 33%     | 27%     | 17%     |
| Total Percent  | 100%    | 100%    | 100%    | 100%    | 100%    | 100%    |
| Total Enrolled | 62      | 33      | 48      | 58      | 49      | 66      |