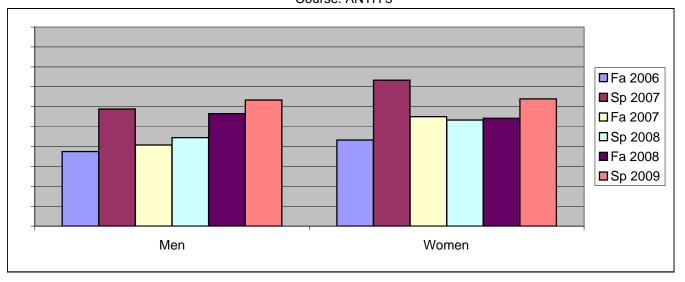

Chabot Success Rates By Gender and Semester Course: ANTH 5

|                | Fa 2006 | Sp 2007 | Fa 2007 | Sp 2008 | Fa 2008 | Sp 2009 |
|----------------|---------|---------|---------|---------|---------|---------|
| Men            |         | -       |         | -       |         | -       |
| Success        | 38%     | 59%     | 41%     | 44%     | 57%     | 63%     |
| Non-Success    | 29%     | 18%     | 41%     | 22%     | 4%      | 13%     |
| Withdrawal     | 33%     | 24%     | 19%     | 33%     | 39%     | 23%     |
| Total Percent  | 100%    | 100%    | 100%    | 100%    | 100%    | 100%    |
| Total Enrolled | 24      | 17      | 27      | 27      | 23      | 30      |
| Women          |         |         |         |         |         |         |
| Success        | 43%     | 73%     | 55%     | 53%     | 54%     | 64%     |
| Non-Success    | 24%     | 13%     | 25%     | 13%     | 33%     | 25%     |
| Withdrawal     | 32%     | 13%     | 20%     | 33%     | 13%     | 11%     |
| Total Percent  | 100%    | 100%    | 100%    | 100%    | 100%    | 100%    |
| Total Enrolled | 37      | 15      | 20      | 30      | 24      | 36      |