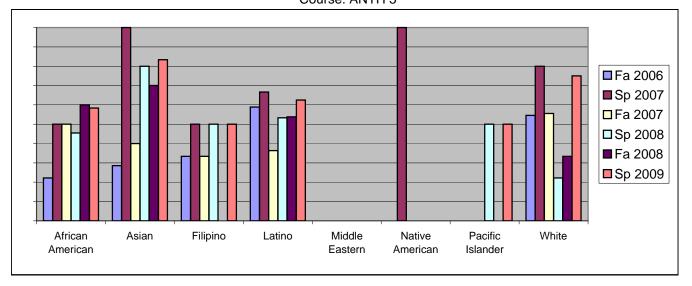

Chabot Success Rates By Ethnicity and Semester Course: ANTH 5

|                  |                | Fa 2006 | Sp 2007 | Fa 2007 | Sp 2008 | Fa 2008 | Sp 2009 |
|------------------|----------------|---------|---------|---------|---------|---------|---------|
| African American |                |         |         |         |         |         |         |
|                  | Success        | 22%     | 50%     | 50%     | 45%     | 60%     | 58%     |
|                  | Non-Success    | 44%     | 0%      | 20%     | 27%     | 30%     | 33%     |
|                  | Withdrawal     | 33%     | 50%     | 30%     | 27%     | 10%     | 8%      |
|                  | Total Percent  | 100%    | 100%    | 100%    | 100%    | 100%    | 100%    |
|                  | Total Enrolled | 9       | 4       | 10      | 11      | 10      | 12      |
| Asian            |                |         |         |         |         |         |         |
|                  | Success        | 29%     | 100%    | 40%     | 80%     | 70%     | 83%     |
|                  | Non-Success    | 29%     | 0%      | 60%     | 10%     | 20%     | 17%     |
|                  | Withdrawal     | 43%     | 0%      | 0%      | 10%     | 10%     | 0%      |
|                  | Total Percent  | 100%    | 100%    | 100%    | 100%    | 100%    | 100%    |
|                  | Total Enrolled | 7       | 2       | 5       | 10      | 10      | 6       |
| Filipino         |                |         |         |         |         |         |         |
|                  | Success        | 33%     | 50%     | 33%     | 50%     | 0%      | 50%     |
|                  | Non-Success    | 33%     | 25%     | 67%     | 50%     | 0%      | 29%     |
|                  | Withdrawal     | 33%     | 25%     | 0%      | 0%      | 100%    | 21%     |
|                  | Total Percent  | 100%    | 100%    | 100%    | 100%    | 100%    | 100%    |
|                  | Total Enrolled | 9       | 4       | 3       | 4       | 2       | 14      |
| Latino           |                |         |         |         |         |         |         |
|                  | Success        | 59%     | 67%     | 36%     | 53%     | 54%     | 63%     |
|                  | Non-Success    | 12%     | 33%     | 45%     | 13%     | 15%     | 19%     |
|                  | Withdrawal     | 29%     | 0%      | 18%     | 33%     | 31%     | 19%     |
|                  | Total Percent  | 100%    | 100%    | 100%    | 100%    | 100%    | 100%    |
|                  | Total Enrolled | 17      | 6       | 11      | 15      | 13      | 16      |
| Middle Eas       | stern          |         |         |         |         |         |         |
|                  | Success        | 0%      | 0%      | 0%      | 0%      | 0%      | 0%      |
|                  | Non-Success    | 0%      | 0%      | 0%      | 0%      | 0%      | 0%      |
|                  | Withdrawal     | 0%      | 0%      | 0%      | 0%      | 0%      | 0%      |
|                  | Total Percent  | 0%      | 0%      | 0%      | 0%      | 0%      | 0%      |
|                  | Total Enrolled | 0       | 0       | 0       | 0       | 0       | 0       |
| Native Am        | erican         |         |         |         |         |         |         |

|              | Success        | 0%   | 100% | 0%   | 0%   | 0%   | 0%   |
|--------------|----------------|------|------|------|------|------|------|
|              | Non-Success    | 100% | 0%   | 100% | 0%   | 0%   | 0%   |
|              | Withdrawal     | 0%   | 0%   | 0%   | 0%   | 100% | 0%   |
|              | Total Percent  | 100% | 100% | 100% | 0%   | 100% | 0%   |
|              | Total Enrolled | 1    | 1    | 1    | 0    | 1    | 0    |
| Pacific Isla | ander          |      |      |      |      |      |      |
|              | Success        | 0%   | 0%   | 0%   | 50%  | 0%   | 50%  |
|              | Non-Success    | 50%  | 0%   | 0%   | 0%   | 0%   | 50%  |
|              | Withdrawal     | 50%  | 100% | 0%   | 50%  | 0%   | 0%   |
|              | Total Percent  | 100% | 100% | 0%   | 100% | 0%   | 100% |
|              | Total Enrolled | 2    | 1    | 0    | 2    | 0    | 2    |
| White        |                |      |      |      |      |      |      |
|              | Success        | 55%  | 80%  | 56%  | 22%  | 33%  | 75%  |
|              | Non-Success    | 27%  | 10%  | 22%  | 11%  | 33%  | 0%   |
|              | Withdrawal     | 18%  | 10%  | 22%  | 67%  | 33%  | 25%  |
|              | Total Percent  | 100% | 100% | 100% | 100% | 100% | 100% |
|              | Total Enrolled | 11   | 10   | 9    | 9    | 6    | 12   |