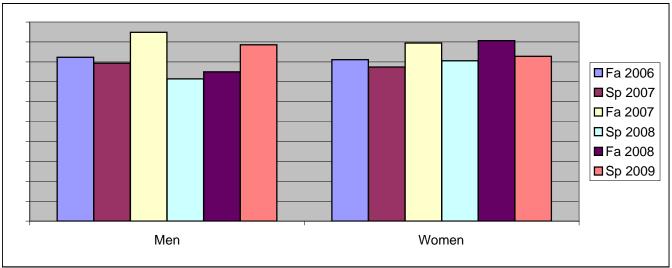

Chabot Success Rates By Gender and Semester Course: ANTH 1L

|                | Fa 2006 | Sp 2007 | Fa 2007 | Sp 2008 | Fa 2008 | Sp 2009 |
|----------------|---------|---------|---------|---------|---------|---------|
| Men            |         |         |         |         |         |         |
| Success        | 82%     | 79%     | 95%     | 71%     | 75%     | 89%     |
| Non-Success    | 9%      | 0%      | 3%      | 11%     | 7%      | 6%      |
| Withdrawal     | 9%      | 21%     | 3%      | 17%     | 18%     | 6%      |
| Total Percent  | 100%    | 100%    | 100%    | 100%    | 100%    | 100%    |
| Total Enrolled | 34      | 29      | 39      | 35      | 28      | 35      |
| Women          |         |         |         |         |         |         |
| Success        | 81%     | 77%     | 89%     | 81%     | 91%     | 83%     |
| Non-Success    | 0%      | 6%      | 3%      | 6%      | 7%      | 10%     |
| Withdrawal     | 19%     | 16%     | 8%      | 14%     | 2%      | 7%      |
| Total Percent  | 100%    | 100%    | 100%    | 100%    | 100%    | 100%    |
| Total Enrolled | 37      | 31      | 38      | 36      | 43      | 58      |