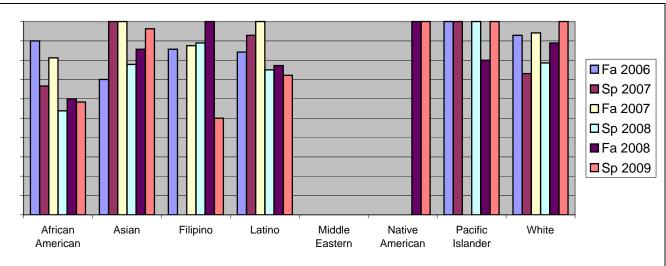

## Chabot Success Rates By Ethnicity and Semester Course: ANTH 1L

|                  |                | Fa 2006 | Sp 2007 | Fa 2007 | Sp 2008 | Fa 2008 | Sp 2009 |
|------------------|----------------|---------|---------|---------|---------|---------|---------|
| African American |                |         |         |         |         |         |         |
|                  | Success        | 90%     | 67%     | 81%     | 54%     | 60%     | 58%     |
|                  | Non-Success    | 10%     | 11%     | 13%     | 8%      | 0%      | 33%     |
|                  | Withdrawal     | 0%      | 22%     | 6%      | 38%     | 40%     | 8%      |
|                  | Total Percent  | 100%    | 100%    | 100%    | 100%    | 100%    | 100%    |
|                  | Total Enrolled | 10      | 9       | 16      | 13      | 5       | 12      |
| Asian            |                |         |         |         |         |         |         |
|                  | Success        | 70%     | 100%    | 100%    | 78%     | 86%     | 96%     |
|                  | Non-Success    | 0%      | 0%      | 0%      | 0%      | 7%      | 4%      |
|                  | Withdrawal     | 30%     | 0%      | 0%      | 22%     | 7%      | 0%      |
|                  | Total Percent  | 100%    | 100%    | 100%    | 100%    | 100%    | 100%    |
|                  | Total Enrolled | 10      | 6       | 4       | 9       | 14      | 27      |
| Filipino         |                |         |         |         |         |         |         |
|                  | Success        | 86%     | 0%      | 88%     | 89%     | 100%    | 50%     |
|                  | Non-Success    | 0%      | 0%      | 0%      | 0%      | 0%      | 25%     |
|                  | Withdrawal     | 14%     | 100%    | 13%     | 11%     | 0%      | 25%     |
|                  | Total Percent  | 100%    | 100%    | 100%    | 100%    | 100%    | 100%    |
|                  | Total Enrolled | 7       | 2       | 8       | 9       | 8       | 4       |
| Latino           |                |         |         |         |         |         |         |
|                  | Success        | 84%     | 93%     | 100%    | 75%     | 77%     | 72%     |
|                  | Non-Success    | 0%      | 0%      | 0%      | 13%     | 14%     | 11%     |
|                  | Withdrawal     | 16%     | 7%      | 0%      | 13%     | 9%      | 17%     |
|                  | Total Percent  | 100%    | 100%    | 100%    | 100%    | 100%    | 100%    |
|                  | Total Enrolled | 19      | 14      | 20      | 16      | 22      | 18      |
| Middle E         | astern         |         |         |         |         |         |         |
|                  | Success        | 0%      |         |         |         |         |         |
|                  | Non-Success    | 0%      |         |         |         |         |         |
|                  | Withdrawal     | 0%      | 0%      | 0%      | 0%      | 0%      | 0%      |
|                  |                |         |         |         |         |         |         |

|            | Total Percent  | 0%   | 0%   | 0%   | 0%   | 0%   | 0%   |
|------------|----------------|------|------|------|------|------|------|
|            | Total Enrolled | 0    | 0    | 0    | 0    | 0    | 0    |
| Native A   | merican        |      |      |      |      |      |      |
|            | Success        | 0%   | 0%   | 0%   | 0%   | 100% | 100% |
|            | Non-Success    | 0%   | 0%   | 0%   | 0%   | 0%   | 0%   |
|            | Withdrawal     | 0%   | 0%   | 0%   | 0%   | 0%   | 0%   |
|            | Total Percent  | 0%   | 0%   | 0%   | 0%   | 100% | 100% |
|            | Total Enrolled | 0    | 0    | 0    | 0    | 1    | 1    |
| Pacific Is | slander        |      |      |      |      |      |      |
|            | Success        | 100% | 100% | 0%   | 100% | 80%  | 100% |
|            | Non-Success    | 0%   | 0%   | 0%   | 0%   | 0%   | 0%   |
|            | Withdrawal     | 0%   | 0%   | 0%   | 0%   | 20%  | 0%   |
|            | Total Percent  | 100% | 100% | 0%   | 100% | 100% | 100% |
|            | Total Enrolled | 2    | 2    | 0    | 3    | 5    | 3    |
| White      |                |      |      |      |      |      |      |
|            | Success        | 93%  | 73%  | 94%  | 79%  | 89%  | 100% |
|            | Non-Success    | 0%   | 4%   | 0%   | 14%  | 11%  | 0%   |
|            | Withdrawal     | 7%   | 23%  | 6%   | 7%   | 0%   | 0%   |
|            | Total Percent  | 100% | 100% | 100% | 100% | 100% | 100% |
|            | Total Enrolled | 14   | 26   | 17   | 14   | 9    | 18   |