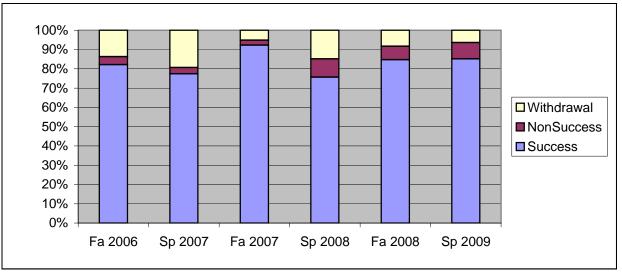

Chabot Success, Non-Success, and Withdrawal Rates By Semester Course: ANTH 1L

|                | Fa 2006 | Sp 2007 | Fa 2007 | Sp 2008 | Fa 2008 | Sp 2009 |
|----------------|---------|---------|---------|---------|---------|---------|
| Success        | 82%     | 77%     | 92%     | 76%     | 85%     | 85%     |
| Non-Success    | 4%      | 3%      | 3%      | 9%      | 7%      | 9%      |
| Withdrawal     | 14%     | 19%     | 5%      | 15%     | 8%      | 6%      |
| Total Percent  | 100%    | 100%    | 100%    | 100%    | 100%    | 100%    |
| Total Enrolled | 73      | 62      | 78      | 74      | 72      | 94      |