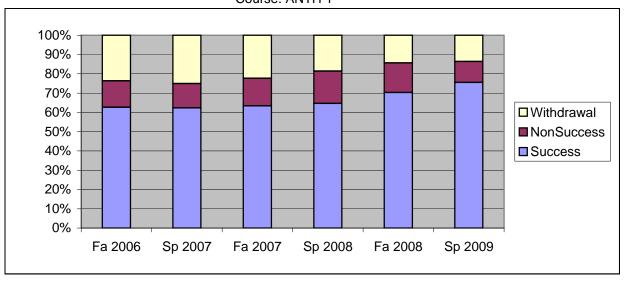

Chabot Success, Non-Success, and Withdrawal Rates By Semester Course: ANTH 1

|                | Fa 2006 | Sp 2007 | Fa 2007 | Sp 2008 | Fa 2008 | Sp 2009 |
|----------------|---------|---------|---------|---------|---------|---------|
| Success        | 63%     | 62%     | 63%     | 65%     | 70%     | 76%     |
| Non-Success    | 14%     | 13%     | 14%     | 17%     | 15%     | 11%     |
| Withdrawal     | 24%     | 25%     | 22%     | 19%     | 14%     | 14%     |
| Total Percent  | 100%    | 100%    | 100%    | 100%    | 100%    | 100%    |
| Total Enrolled | 292     | 263     | 314     | 328     | 293     | 315     |