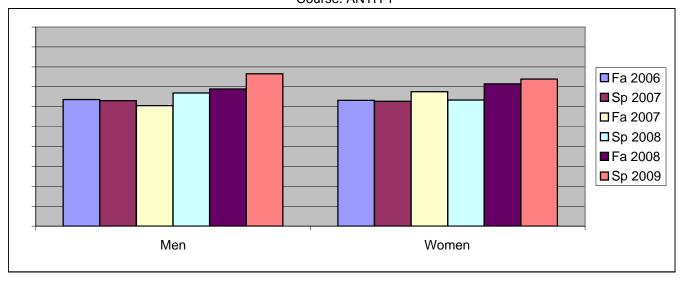

Chabot Success Rates By Gender and Semester Course: ANTH 1

|                | Fa 2006 | Sp 2007 | Fa 2007 | Sp 2008 | Fa 2008 | Sp 2009 |
|----------------|---------|---------|---------|---------|---------|---------|
| Men            |         | -       |         | -       |         | -       |
| Success        | 64%     | 63%     | 61%     | 67%     | 69%     | 77%     |
| Non-Success    | 15%     | 15%     | 14%     | 15%     | 16%     | 10%     |
| Withdrawal     | 21%     | 22%     | 26%     | 18%     | 16%     | 13%     |
| Total Percent  | 100%    | 100%    | 100%    | 100%    | 100%    | 100%    |
| Total Enrolled | 151     | 127     | 152     | 157     | 135     | 149     |
| Women          |         |         |         |         |         |         |
| Success        | 63%     | 63%     | 68%     | 63%     | 71%     | 74%     |
| Non-Success    | 11%     | 10%     | 14%     | 18%     | 15%     | 12%     |
| Withdrawal     | 26%     | 28%     | 18%     | 19%     | 14%     | 14%     |
| Total Percent  | 100%    | 100%    | 100%    | 100%    | 100%    | 100%    |
| Total Enrolled | 133     | 126     | 157     | 161     | 154     | 161     |