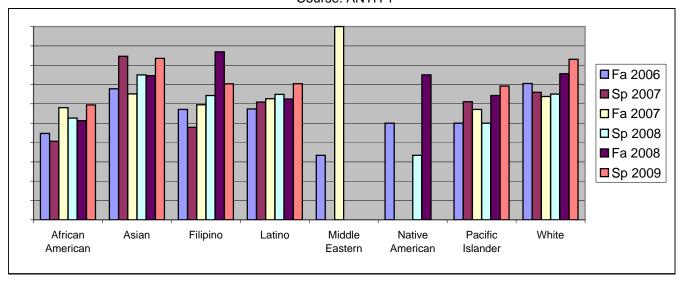

Chabot Success Rates By Ethnicity and Semester Course: ANTH 1

|                  | Fa 2006 | Sp 2007 | Fa 2007 | Sp 2008 | Fa 2008 | Sp 2009 |  |
|------------------|---------|---------|---------|---------|---------|---------|--|
| African American |         |         |         |         |         |         |  |
| Success          | 45%     | 41%     | 58%     | 53%     | 51%     | 59%     |  |
| Non-Success      | 24%     | 22%     | 10%     | 16%     | 24%     | 19%     |  |
| Withdrawal       | 32%     | 38%     | 32%     | 32%     | 24%     | 22%     |  |
| Total Percent    | 100%    | 100%    | 100%    | 100%    | 100%    | 100%    |  |
| Total Enrolled   | 38      | 32      | 50      | 38      | 37      | 37      |  |
| Asian            |         |         |         |         |         |         |  |
| Success          | 68%     | 85%     | 65%     | 75%     | 75%     | 84%     |  |
| Non-Success      | 12%     | 8%      | 19%     | 9%      | 12%     | 7%      |  |
| Withdrawal       | 20%     | 8%      | 16%     | 16%     | 13%     | 9%      |  |
| Total Percent    | 100%    | 100%    | 100%    | 100%    | 100%    | 100%    |  |
| Total Enrolled   | 59      | 52      | 43      | 76      | 67      | 85      |  |
| Filipino         |         |         |         |         |         |         |  |
| Success          | 57%     | 48%     | 60%     | 64%     | 87%     | 70%     |  |
| Non-Success      | 25%     | 30%     | 12%     | 21%     | 13%     | 15%     |  |
| Withdrawal       | 18%     | 22%     | 29%     | 14%     | 0%      | 15%     |  |
| Total Percent    | 100%    | 100%    | 100%    | 100%    | 100%    | 100%    |  |
| Total Enrolled   | 28      | 23      | 42      | 28      | 23      | 27      |  |
| Latino           |         |         |         |         |         |         |  |
| Success          | 57%     | 61%     | 63%     | 65%     | 63%     | 70%     |  |
| Non-Success      | 16%     | 17%     | 20%     | 18%     | 22%     | 14%     |  |
| Withdrawal       | 26%     | 22%     | 17%     | 18%     | 15%     | 15%     |  |
| Total Percent    | 100%    | 100%    | 100%    | 100%    | 100%    | 100%    |  |
| Total Enrolled   | 61      | 64      | 75      | 74      | 72      | 71      |  |
| Middle Eastern   |         |         |         |         |         |         |  |
| Success          | 33%     | 0%      | 100%    | 0%      | 0%      | 0%      |  |
| Non-Success      | 0%      | 0%      | 0%      | 0%      | 0%      | 0%      |  |
| Withdrawal       | 67%     | 0%      | 0%      | 0%      | 0%      | 0%      |  |

|            | Total Percent  | 100% | 0%   | 100% | 0%   | 0%   | 0%   |
|------------|----------------|------|------|------|------|------|------|
|            | Total Enrolled | 3    | 0    | 1    | 0    | 0    | 0    |
| Native A   | merican        |      |      |      |      |      |      |
|            | Success        | 50%  | 0%   | 0%   | 33%  | 75%  | 0%   |
|            | Non-Success    | 0%   | 0%   | 0%   | 67%  | 25%  | 100% |
|            | Withdrawal     | 50%  | 100% | 0%   | 0%   | 0%   | 0%   |
|            | Total Percent  | 100% | 100% | 0%   | 100% | 100% | 100% |
|            | Total Enrolled | 2    | 1    | 0    | 3    | 4    | 1    |
| Pacific Is | slander        |      |      |      |      |      |      |
|            | Success        | 50%  | 61%  | 57%  | 50%  | 64%  | 69%  |
|            | Non-Success    | 17%  | 11%  | 14%  | 38%  | 29%  | 15%  |
|            | Withdrawal     | 33%  | 28%  | 29%  | 13%  | 7%   | 15%  |
|            | Total Percent  | 100% | 100% | 100% | 100% | 100% | 100% |
|            | Total Enrolled | 12   | 18   | 14   | 8    | 14   | 13   |
| White      |                |      |      |      |      |      |      |
|            | Success        | 70%  | 66%  | 64%  | 65%  | 76%  | 83%  |
|            | Non-Success    | 7%   | 2%   | 10%  | 13%  | 5%   | 5%   |
|            | Withdrawal     | 23%  | 32%  | 26%  | 22%  | 20%  | 12%  |
|            | Total Percent  | 100% | 100% | 100% | 100% | 100% | 100% |
|            | Total Enrolled | 61   | 50   | 58   | 63   | 41   | 59   |