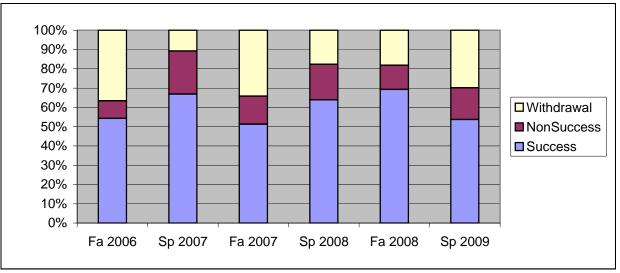

Chabot Success, Non-Success, and Withdrawal Rates By Semester Course: ANTH 3

|                | Fa 2006 | Sp 2007 | Fa 2007 | Sp 2008 | Fa 2008 | Sp 2009 |
|----------------|---------|---------|---------|---------|---------|---------|
| Success        | 54%     | 67%     | 51%     | 64%     | 69%     | 54%     |
| Non-Success    | 9%      | 22%     | 15%     | 18%     | 13%     | 16%     |
| Withdrawal     | 37%     | 11%     | 34%     | 18%     | 18%     | 30%     |
| Total Percent  | 100%    | 100%    | 100%    | 100%    | 100%    | 100%    |
| Total Enrolled | 153     | 130     | 158     | 119     | 88      | 201     |