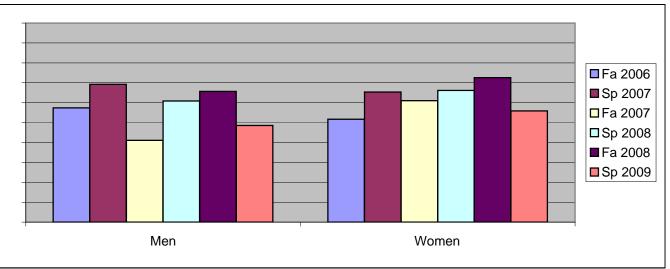

Chabot Success Rates By Gender and Semester Course: ANTH 3

|                | Fa 2006 | Sp 2007 | Fa 2007 | Sp 2008 | Fa 2008 | Sp 2009 |
|----------------|---------|---------|---------|---------|---------|---------|
| Men            |         | -       |         | -       |         | -       |
| Success        | 57%     | 69%     | 41%     | 61%     | 66%     | 49%     |
| Non-Success    | 5%      | 19%     | 21%     | 17%     | 9%      | 18%     |
| Withdrawal     | 38%     | 12%     | 38%     | 22%     | 26%     | 34%     |
| Total Percent  | 100%    | 100%    | 100%    | 100%    | 100%    | 100%    |
| Total Enrolled | 61      | 52      | 73      | 46      | 35      | 68      |
| Women          |         |         |         |         |         |         |
| Success        | 52%     | 65%     | 61%     | 66%     | 73%     | 56%     |
| Non-Success    | 12%     | 24%     | 10%     | 18%     | 14%     | 17%     |
| Withdrawal     | 36%     | 10%     | 29%     | 15%     | 14%     | 28%     |
| Total Percent  | 100%    | 100%    | 100%    | 100%    | 100%    | 100%    |
| Total Enrolled | 91      | 78      | 82      | 71      | 51      | 127     |