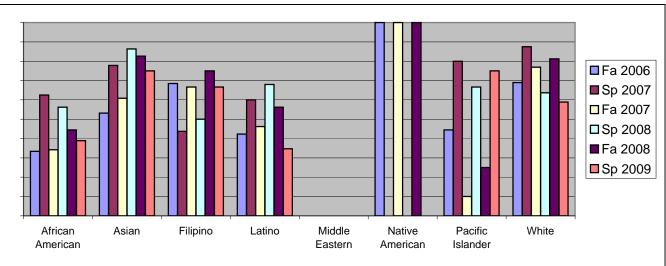

Chabot Success Rates By Ethnicity and Semester Course: ANTH 3

|                  |                | Fa 2006 | Sp 2007 | Fa 2007 | Sp 2008 | Fa 2008 | Sp 2009 |
|------------------|----------------|---------|---------|---------|---------|---------|---------|
| African American |                |         |         |         |         |         |         |
|                  | Success        | 33%     | 63%     | 34%     | 56%     | 44%     | 39%     |
|                  | Non-Success    | 17%     | 31%     | 29%     | 38%     | 33%     | 31%     |
|                  | Withdrawal     | 50%     | 6%      | 37%     | 6%      | 22%     | 31%     |
|                  | Total Percent  | 100%    | 100%    | 100%    | 100%    | 100%    | 100%    |
|                  | Total Enrolled | 18      | 16      | 38      | 16      | 9       | 36      |
| Asian            |                |         |         |         |         |         |         |
|                  | Success        | 53%     | 78%     | 61%     | 86%     | 83%     | 75%     |
|                  | Non-Success    | 6%      | 19%     | 9%      | 5%      | 9%      | 6%      |
|                  | Withdrawal     | 41%     | 4%      | 30%     | 9%      | 9%      | 19%     |
|                  | Total Percent  | 100%    | 100%    | 100%    | 100%    | 100%    | 100%    |
|                  | Total Enrolled | 32      | 27      | 23      | 22      | 23      | 36      |
| Filipino         |                |         |         |         |         |         |         |
|                  | Success        | 68%     | 44%     | 67%     | 50%     | 75%     | 67%     |
|                  | Non-Success    | 11%     | 44%     | 20%     | 8%      | 0%      | 6%      |
|                  | Withdrawal     | 21%     | 13%     | 13%     | 42%     | 25%     | 28%     |
|                  | Total Percent  | 100%    | 100%    | 100%    | 100%    | 100%    | 100%    |
|                  | Total Enrolled | 19      | 16      | 15      | 12      | 8       | 18      |
| Latino           |                |         |         |         |         |         |         |
|                  | Success        | 42%     | 60%     | 46%     | 68%     | 56%     | 35%     |
|                  | Non-Success    | 15%     | 20%     | 15%     | 8%      | 13%     | 20%     |
|                  | Withdrawal     | 42%     | 20%     | 38%     | 24%     | 31%     | 45%     |
|                  | Total Percent  | 100%    | 100%    | 100%    | 100%    | 100%    | 100%    |
|                  | Total Enrolled | 26      | 20      | 26      | 25      | 16      | 49      |
| Middle E         | astern         |         |         |         |         |         |         |
|                  | Success        | 0%      | 0%      | 0%      | 0%      | 0%      | 0%      |
|                  | Non-Success    | 0%      | 0%      | 0%      | 0%      | 0%      | 100%    |
|                  | Withdrawal     | 100%    | 0%      | 0%      | 0%      | 0%      | 0%      |
|                  |                |         |         |         |         |         |         |

|            | Total Percent  | 100% | 0%   | 0%   | 0%   | 0%   | 100% |
|------------|----------------|------|------|------|------|------|------|
|            | Total Enrolled | 1    | 0    | 0    | 0    | 0    | 1    |
| Native A   | merican        |      |      |      |      |      |      |
|            | Success        | 100% | 0%   | 100% | 0%   | 100% | 0%   |
|            | Non-Success    | 0%   | 0%   | 0%   | 0%   | 0%   | 0%   |
|            | Withdrawal     | 0%   | 0%   | 0%   | 0%   | 0%   | 0%   |
|            | Total Percent  | 100% | 0%   | 100% | 0%   | 100% | 0%   |
|            | Total Enrolled | 1    | 0    | 1    | 0    | 1    | 0    |
| Pacific Is | slander        |      |      |      |      |      |      |
|            | Success        | 44%  | 80%  | 10%  | 67%  | 25%  | 75%  |
|            | Non-Success    | 0%   | 10%  | 10%  | 33%  | 50%  | 0%   |
|            | Withdrawal     | 56%  | 10%  | 80%  | 0%   | 25%  | 25%  |
|            | Total Percent  | 100% | 100% | 100% | 100% | 100% | 100% |
|            | Total Enrolled | 9    | 10   | 10   | 3    | 4    | 4    |
| White      |                |      |      |      |      |      |      |
|            | Success        | 69%  | 88%  | 77%  | 64%  | 81%  | 59%  |
|            | Non-Success    | 3%   | 4%   | 8%   | 18%  | 0%   | 21%  |
|            | Withdrawal     | 28%  | 8%   | 15%  | 18%  | 19%  | 21%  |
|            | Total Percent  | 100% | 100% | 100% | 100% | 100% | 100% |
|            | Total Enrolled | 29   | 24   | 26   | 22   | 16   | 34   |