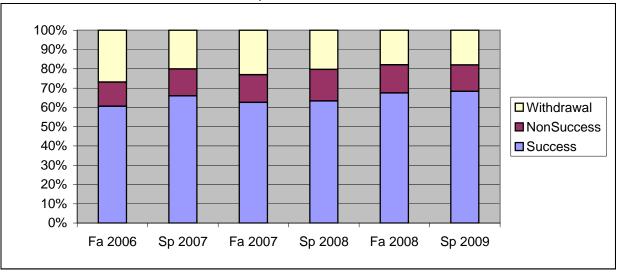

Chabot Success, Non-Success, and Withdrawal Rates By Semester Discipline: ANTH

|                | Fa 2006 | Sp 2007 | Fa 2007 | Sp 2008 | Fa 2008 | Sp 2009 |
|----------------|---------|---------|---------|---------|---------|---------|
| Success        | 61%     | 66%     | 63%     | 63%     | 67%     | 68%     |
| Non-Success    | 13%     | 14%     | 14%     | 16%     | 15%     | 14%     |
| Withdrawal     | 27%     | 20%     | 23%     | 20%     | 18%     | 18%     |
| Total Percent  | 100%    | 100%    | 100%    | 100%    | 100%    | 100%    |
| Total Enrolled | 581     | 508     | 598     | 605     | 535     | 744     |