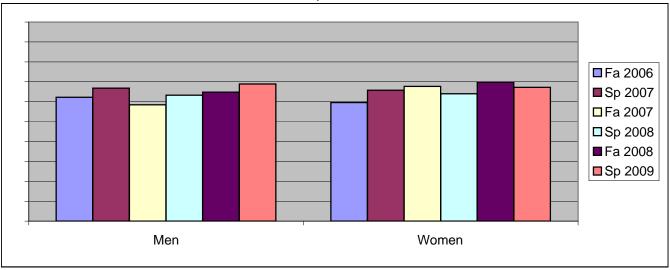

## Chabot Success Rates By Gender and Semester Discipline: ANTH

|                | Fa 2006 | Sp 2007 | Fa 2007 | Sp 2008 | Fa 2008 | Sp 2009 |
|----------------|---------|---------|---------|---------|---------|---------|
| Men            |         |         |         |         |         |         |
| Success        | 62%     | 67%     | 58%     | 63%     | 65%     | 69%     |
| Non-Success    | 13%     | 14%     | 16%     | 15%     | 13%     | 12%     |
| Withdrawal     | 24%     | 19%     | 25%     | 22%     | 22%     | 19%     |
| Total Percent  | 100%    | 100%    | 100%    | 100%    | 100%    | 100%    |
| Total Enrolled | 270     | 235     | 291     | 283     | 233     | 315     |
| Women          |         |         |         |         |         |         |
| Success        | 60%     | 66%     | 68%     | 64%     | 70%     | 67%     |
| Non-Success    | 12%     | 14%     | 12%     | 17%     | 15%     | 16%     |
| Withdrawal     | 29%     | 20%     | 20%     | 19%     | 15%     | 17%     |
| Total Percent  | 100%    | 100%    | 100%    | 100%    | 100%    | 100%    |
| Total Enrolled | 299     | 260     | 297     | 303     | 291     | 415     |