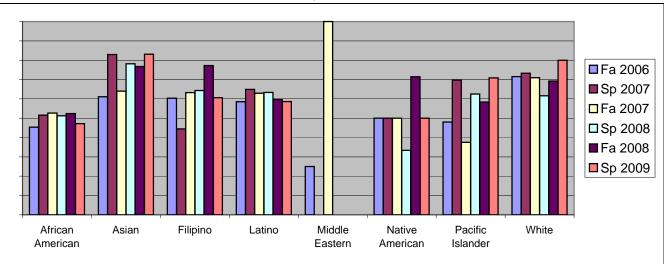

Chabot Success Rates By Ethnicity and Semester Discipline: ANTH

|                  |                | Fa 2006 | Sp 2007 | Fa 2007 | Sp 2008 | Fa 2008 | Sp 2009 |  |
|------------------|----------------|---------|---------|---------|---------|---------|---------|--|
| African American |                |         |         |         |         |         |         |  |
|                  | Success        | 45%     | 52%     | 53%     | 51%     | 52%     | 47%     |  |
|                  | Non-Success    | 23%     | 21%     | 18%     | 20%     | 24%     | 29%     |  |
|                  | Withdrawal     | 32%     | 27%     | 30%     | 29%     | 24%     | 24%     |  |
|                  | Total Percent  | 100%    | 100%    | 100%    | 100%    | 100%    | 100%    |  |
|                  | Total Enrolled | 75      | 62      | 114     | 80      | 63      | 106     |  |
| Asian            |                |         |         |         |         |         |         |  |
|                  | Success        | 61%     | 83%     | 64%     | 78%     | 77%     | 83%     |  |
|                  | Non-Success    | 10%     | 10%     | 17%     | 8%      | 12%     | 7%      |  |
|                  | Withdrawal     | 29%     | 7%      | 19%     | 14%     | 11%     | 10%     |  |
|                  | Total Percent  | 100%    | 100%    | 100%    | 100%    | 100%    | 100%    |  |
|                  | Total Enrolled | 108     | 88      | 75      | 119     | 116     | 160     |  |
| Filipino         |                |         |         |         |         |         |         |  |
|                  | Success        | 60%     | 44%     | 63%     | 64%     | 77%     | 61%     |  |
|                  | Non-Success    | 19%     | 33%     | 15%     | 18%     | 14%     | 18%     |  |
|                  | Withdrawal     | 21%     | 22%     | 22%     | 18%     | 9%      | 21%     |  |
|                  | Total Percent  | 100%    | 100%    | 100%    | 100%    | 100%    | 100%    |  |
|                  | Total Enrolled | 63      | 45      | 68      | 56      | 44      | 71      |  |
| Latino           |                |         |         |         |         |         |         |  |
|                  | Success        | 59%     | 65%     | 63%     | 63%     | 60%     | 59%     |  |
|                  | Non-Success    | 13%     | 16%     | 18%     | 16%     | 18%     | 16%     |  |
|                  | Withdrawal     | 28%     | 19%     | 19%     | 21%     | 22%     | 26%     |  |
|                  | Total Percent  | 100%    | 100%    | 100%    | 100%    | 100%    | 100%    |  |
|                  | Total Enrolled | 123     | 111     | 132     | 139     | 134     | 174     |  |
| Middle E         | astern         |         |         |         |         |         |         |  |
|                  | Success        | 25%     | 0%      | 100%    | 0%      | 0%      | 0%      |  |
|                  | Non-Success    | 0%      | 0%      | 0%      | 0%      | 0%      | 100%    |  |
|                  | Withdrawal     | 75%     | 0%      | 0%      | 0%      | 0%      | 0%      |  |
|                  |                |         |         |         |         |         |         |  |

|                 | Total Percent  | 100% | 0%   | 100% | 0%   | 0%   | 100% |
|-----------------|----------------|------|------|------|------|------|------|
|                 | Total Enrolled | 4    | 0    | 1    | 0    | 0    | 1    |
| Native American |                |      |      |      |      |      |      |
|                 | Success        | 50%  | 50%  | 50%  | 33%  | 71%  | 50%  |
|                 | Non-Success    | 25%  | 0%   | 50%  | 67%  | 14%  | 50%  |
|                 | Withdrawal     | 25%  | 50%  | 0%   | 0%   | 14%  | 0%   |
|                 | Total Percent  | 100% | 100% | 100% | 100% | 100% | 100% |
|                 | Total Enrolled | 4    | 2    | 2    | 3    | 7    | 4    |
| Pacific Is      | slander        |      |      |      |      |      |      |
|                 | Success        | 48%  | 70%  | 38%  | 63%  | 58%  | 71%  |
|                 | Non-Success    | 12%  | 9%   | 13%  | 25%  | 25%  | 17%  |
|                 | Withdrawal     | 40%  | 21%  | 50%  | 13%  | 17%  | 13%  |
|                 | Total Percent  | 100% | 100% | 100% | 100% | 100% | 100% |
|                 | Total Enrolled | 25   | 33   | 24   | 16   | 24   | 24   |
| White           |                |      |      |      |      |      |      |
|                 | Success        | 72%  | 73%  | 71%  | 62%  | 69%  | 80%  |
|                 | Non-Success    | 7%   | 4%   | 9%   | 13%  | 8%   | 7%   |
|                 | Withdrawal     | 22%  | 22%  | 20%  | 25%  | 23%  | 13%  |
|                 | Total Percent  | 100% | 100% | 100% | 100% | 100% | 100% |
|                 | Total Enrolled | 116  | 116  | 110  | 112  | 78   | 135  |