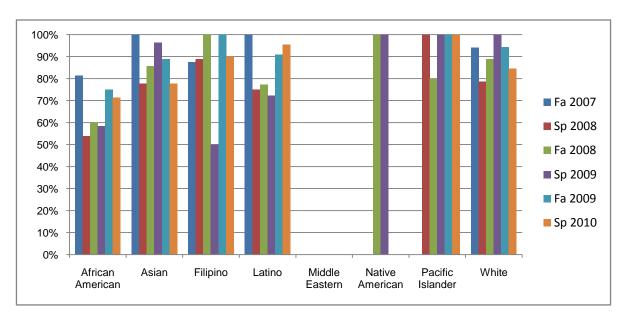

Chabot Success Rates By Ethnicity and Semester Course: ANTH 1L

|           |                | Fa 2007 | Sp 2008 | Fa 2008 | Sp 2009 | Fa 2009 | Sp 2010 |
|-----------|----------------|---------|---------|---------|---------|---------|---------|
| African A | American       |         |         |         |         |         |         |
|           | Success        | 81%     | 54%     | 60%     | 58%     | 75%     | 71%     |
|           | Non-Success    | 13%     | 8%      | 0%      | 33%     | 17%     | 21%     |
|           | Withdrawal     | 6%      | 38%     | 40%     | 8%      | 8%      | 7%      |
|           | Total Percent  | 100%    | 100%    | 100%    | 100%    | 100%    | 100%    |
|           | Total Enrolled | 16      | 13      | 5       | 12      | 12      | 14      |
| Asian     |                |         |         |         |         |         |         |
|           | Success        | 100%    | 78%     | 86%     | 96%     | 89%     | 78%     |
|           | Non-Success    | 0%      | 0%      | 7%      | 4%      | 0%      | 0%      |
|           | Withdrawal     | 0%      | 22%     | 7%      | 0%      | 11%     | 22%     |
|           | Total Percent  | 100%    | 100%    | 100%    | 100%    | 100%    | 100%    |
|           | Total Enrolled | 4       | 9       | 14      | 27      | 9       | 9       |
| Filipino  |                |         |         |         |         |         |         |
|           | Success        | 88%     | 89%     | 100%    | 50%     | 100%    | 90%     |
|           | Non-Success    | 0%      | 0%      | 0%      | 25%     | 0%      | 10%     |
|           | Withdrawal     | 13%     | 11%     | 0%      | 25%     | 0%      | 0%      |
|           | Total Percent  | 100%    | 100%    | 100%    | 100%    | 100%    | 100%    |
|           | Total Enrolled | 8       | 9       | 8       | 4       | 7       | 10      |
| Latino    |                |         |         |         |         |         |         |
|           | Success        | 100%    | 75%     | 77%     | 72%     | 91%     | 95%     |
|           | Non-Success    | 0%      | 13%     | 14%     | 11%     | 5%      | 5%      |
|           | Withdrawal     | 0%      | 13%     | 9%      | 17%     | 5%      | 0%      |
|           | Total Percent  | 100%    | 100%    | 100%    | 100%    | 100%    | 100%    |
|           | Total Enrolled | 20      | 16      | 22      | 18      | 22      | 22      |
| Middle E  | astern         |         |         |         |         |         |         |
|           | Success        | 0%      | 0%      | 0%      | 0%      | 0%      | 0%      |
|           | Non-Success    | 0%      | 0%      | 0%      | 0%      | 0%      | 0%      |
|           | Withdrawal     | 0%      | 0%      | 0%      | 0%      | 0%      | 0%      |
|           |                |         |         |         |         |         |         |

|           | Total Percent  | 0%   | 0%   | 0%   | 0%   | 0%   | 0%   |
|-----------|----------------|------|------|------|------|------|------|
|           | Total Enrolled | 0    | 0    | 0    | 0    | 0    | 0    |
| Native A  | merican        |      |      |      |      |      |      |
|           | Success        | 0%   | 0%   | 100% | 100% | 0%   | 0%   |
|           | Non-Success    | 0%   | 0%   | 0%   | 0%   | 0%   | 0%   |
|           | Withdrawal     | 0%   | 0%   | 0%   | 0%   | 0%   | 0%   |
|           | Total Percent  | 0%   | 0%   | 100% | 100% | 0%   | 0%   |
|           | Total Enrolled | 0    | 0    | 1    | 1    | 0    | 0    |
| Pacific I | slander        |      |      |      |      |      |      |
|           | Success        | 0%   | 100% | 80%  | 100% | 100% | 100% |
|           | Non-Success    | 0%   | 0%   | 0%   | 0%   | 0%   | 0%   |
|           | Withdrawal     | 0%   | 0%   | 20%  | 0%   | 0%   | 0%   |
|           | Total Percent  | 0%   | 100% | 100% | 100% | 100% | 100% |
|           | Total Enrolled | 0    | 3    | 5    | 3    | 4    | 2    |
| White     |                |      |      |      |      |      |      |
|           | Success        | 94%  | 79%  | 89%  | 100% | 94%  | 85%  |
|           | Non-Success    | 0%   | 14%  | 11%  | 0%   | 0%   | 0%   |
|           | Withdrawal     | 6%   | 7%   | 0%   | 0%   | 6%   | 15%  |
|           | Total Percent  | 100% | 100% | 100% | 100% | 100% | 100% |
|           | Total Enrolled | 17   | 14   | 9    | 18   | 18   | 13   |