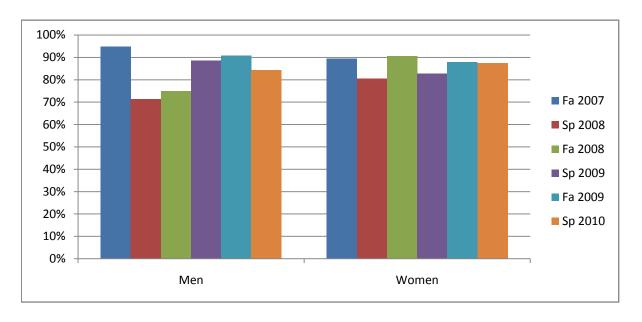

Chabot Success Rates By Gender and Semester Course: ANTH 1L

|                | Fa 2007 | Sp 2008 | Fa 2008 | Sp 2009 | Fa 2009 | Sp 2010 |
|----------------|---------|---------|---------|---------|---------|---------|
| Men            |         |         |         |         |         |         |
| Success        | 95%     | 71%     | 75%     | 89%     | 91%     | 84%     |
| Non-Success    | 3%      | 11%     | 7%      | 6%      | 2%      | 5%      |
| Withdrawal     | 3%      | 17%     | 18%     | 6%      | 7%      | 11%     |
| Total Percent  | 100%    | 100%    | 100%    | 100%    | 100%    | 100%    |
| Total Enrolled | 39      | 35      | 28      | 35      | 44      | 38      |
| Women          |         |         |         |         |         |         |
| Success        | 89%     | 81%     | 91%     | 83%     | 88%     | 88%     |
| Non-Success    | 3%      | 6%      | 7%      | 10%     | 6%      | 8%      |
| Withdrawal     | 8%      | 14%     | 2%      | 7%      | 6%      | 5%      |
| Total Percent  | 100%    | 100%    | 100%    | 100%    | 100%    | 100%    |
| Total Enrolled | 38      | 36      | 43      | 58      | 33      | 40      |