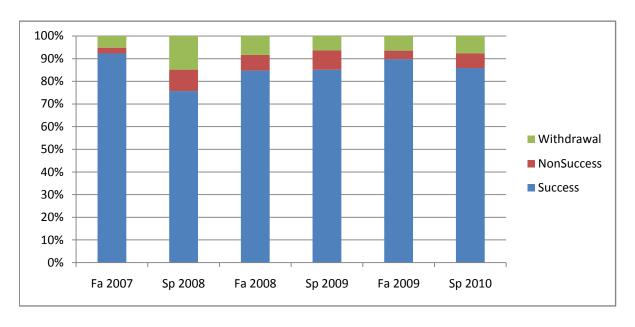

Chabot Success, Non-Success, and Withdrawal Rates By Semester Course: ANTH 1L

| Fa 2007 | Sp 2008                 | Fa 2008                                 | Sp 2009                                             | Fa 2009                                                            | Sp 2010                                                                           |
|---------|-------------------------|-----------------------------------------|-----------------------------------------------------|--------------------------------------------------------------------|-----------------------------------------------------------------------------------|
| 92%     | 76%                     | 85%                                     | 85%                                                 | 90%                                                                | 86%                                                                               |
| 3%      | 9%                      | 7%                                      | 9%                                                  | 4%                                                                 | 6%                                                                                |
| 5%      | 15%                     | 8%                                      | 6%                                                  | 6%                                                                 | 8%                                                                                |
| 100%    | 100%                    | 100%                                    | 100%                                                | 100%                                                               | 100%                                                                              |
| 78      | 74                      | 72                                      | 94                                                  | 78                                                                 | 78                                                                                |
|         | 92%<br>3%<br>5%<br>100% | 92% 76%<br>3% 9%<br>5% 15%<br>100% 100% | 92% 76% 85%   3% 9% 7%   5% 15% 8%   100% 100% 100% | 92% 76% 85% 85%   3% 9% 7% 9%   5% 15% 8% 6%   100% 100% 100% 100% | 92% 76% 85% 85% 90%   3% 9% 7% 9% 4%   5% 15% 8% 6% 6%   100% 100% 100% 100% 100% |