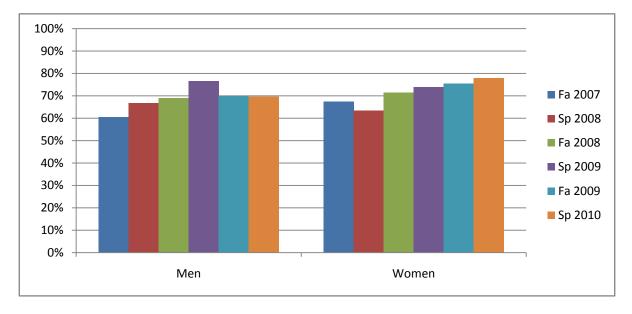

## Chabot Success Rates By Gender and Semester Course: ANTH 1

|                | Fa 2007 | Sp 2008 | Fa 2008 | Sp 2009 | Fa 2009 | Sp 2010 |
|----------------|---------|---------|---------|---------|---------|---------|
| Men            |         |         |         |         |         |         |
| Success        | 61%     | 67%     | 69%     | 77%     | 70%     | 70%     |
| Non-Success    | 14%     | 15%     | 16%     | 10%     | 10%     | 15%     |
| Withdrawal     | 26%     | 18%     | 16%     | 13%     | 20%     | 15%     |
| Total Percent  | 100%    | 100%    | 100%    | 100%    | 100%    | 100%    |
| Total Enrolled | 152     | 157     | 135     | 149     | 223     | 181     |
| Women          |         |         |         |         |         |         |
| Success        | 68%     | 63%     | 71%     | 74%     | 75%     | 78%     |
| Non-Success    | 14%     | 18%     | 15%     | 12%     | 11%     | 7%      |
| Withdrawal     | 18%     | 19%     | 14%     | 14%     | 14%     | 15%     |
| Total Percent  | 100%    | 100%    | 100%    | 100%    | 100%    | 100%    |
| Total Enrolled | 157     | 161     | 154     | 161     | 208     | 182     |