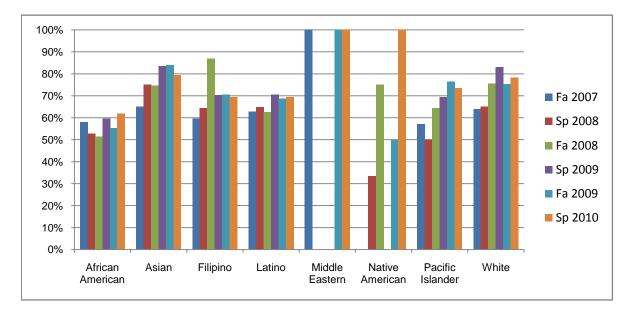

## Ethnicity\_Totals\_Course

Chabot Success Rates By Ethnicity and Semester Course: ANTH 1

|           |                | Fa 2007 | Sp 2008 | Fa 2008 | Sp 2009 | Fa 2009 | Sp 2010 |
|-----------|----------------|---------|---------|---------|---------|---------|---------|
| African A | merican        |         |         |         |         |         |         |
|           | Success        | 58%     | 53%     | 51%     | 59%     | 55%     | 62%     |
|           | Non-Success    | 10%     | 16%     | 24%     | 19%     | 20%     | 14%     |
|           | Withdrawal     | 32%     | 32%     | 24%     | 22%     | 24%     | 24%     |
|           | Total Percent  | 100%    | 100%    | 100%    | 100%    | 100%    | 100%    |
|           | Total Enrolled | 50      | 38      | 37      | 37      | 49      | 42      |
| Asian     |                |         |         |         |         |         |         |
|           | Success        | 65%     | 75%     | 75%     | 84%     | 84%     | 79%     |
|           | Non-Success    | 19%     | 9%      | 12%     | 7%      | 2%      | 7%      |
|           | Withdrawal     | 16%     | 16%     | 13%     | 9%      | 14%     | 13%     |
|           | Total Percent  | 100%    | 100%    | 100%    | 100%    | 100%    | 100%    |
|           | Total Enrolled | 43      | 76      | 67      | 85      | 87      | 68      |
| Filipino  |                |         |         |         |         |         |         |
| -         | Success        | 60%     | 64%     | 87%     | 70%     | 70%     | 69%     |
|           | Non-Success    | 12%     | 21%     | 13%     | 15%     | 7%      | 10%     |
|           | Withdrawal     | 29%     | 14%     | 0%      | 15%     | 23%     | 20%     |
|           | Total Percent  | 100%    | 100%    | 100%    | 100%    | 100%    | 100%    |
|           | Total Enrolled | 42      | 28      | 23      | 27      | 44      | 49      |
| Latino    |                |         |         |         |         |         |         |
|           | Success        | 63%     | 65%     | 63%     | 70%     | 69%     | 69%     |
|           | Non-Success    | 20%     | 18%     | 22%     | 14%     | 16%     | 15%     |
|           | Withdrawal     | 17%     | 18%     | 15%     | 15%     | 16%     | 16%     |
|           | Total Percent  | 100%    | 100%    | 100%    | 100%    | 100%    | 100%    |
|           | Total Enrolled | 75      | 74      | 72      | 71      | 134     | 101     |
| Middle E  | astern         |         |         |         |         |         |         |
|           | Success        | 100%    | 0%      | 0%      | 0%      | 100%    | 100%    |
|           | Non-Success    | 0%      | 0%      | 0%      | 0%      | 0%      | 0%      |
|           | Withdrawal     | 0%      | 0%      | 0%      | 0%      | 0%      | 0%      |

|            | Total Percent  | 100% | 0%   | 0%   | 0%   | 100% | 100% |
|------------|----------------|------|------|------|------|------|------|
|            | Total Enrolled | 1    | 0    | 0    | 0    | 1    | 1    |
| Native A   | merican        |      |      |      |      |      |      |
|            | Success        | 0%   | 33%  | 75%  | 0%   | 50%  | 100% |
|            | Non-Success    | 0%   | 67%  | 25%  | 100% | 25%  | 0%   |
|            | Withdrawal     | 0%   | 0%   | 0%   | 0%   | 25%  | 0%   |
|            | Total Percent  | 0%   | 100% | 100% | 100% | 100% | 100% |
|            | Total Enrolled | 0    | 3    | 4    | 1    | 4    | 3    |
| Pacific Is | slander        |      |      |      |      |      |      |
|            | Success        | 57%  | 50%  | 64%  | 69%  | 76%  | 73%  |
|            | Non-Success    | 14%  | 38%  | 29%  | 15%  | 6%   | 20%  |
|            | Withdrawal     | 29%  | 13%  | 7%   | 15%  | 18%  | 7%   |
|            | Total Percent  | 100% | 100% | 100% | 100% | 100% | 100% |
|            | Total Enrolled | 14   | 8    | 14   | 13   | 17   | 15   |
| White      |                |      |      |      |      |      |      |
|            | Success        | 64%  | 65%  | 76%  | 83%  | 75%  | 78%  |
|            | Non-Success    | 10%  | 13%  | 5%   | 5%   | 7%   | 11%  |
|            | Withdrawal     | 26%  | 22%  | 20%  | 12%  | 17%  | 11%  |
|            | Total Percent  | 100% | 100% | 100% | 100% | 100% | 100% |
|            | Total Enrolled | 58   | 63   | 41   | 59   | 69   | 64   |