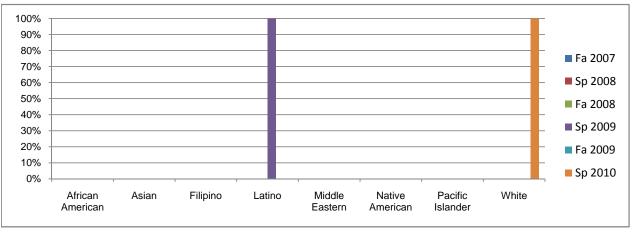

## Chabot Success Rates By Ethnicity and Semester Course: ANTH 29

|              |                | Fa 2007 | Sp 2008 | Fa 2008 | Sp 2009 | Fa 2009 | Sp 2010 |
|--------------|----------------|---------|---------|---------|---------|---------|---------|
| African Ame  | rican          |         |         |         |         |         |         |
|              | Success        | 0%      | 0%      | 0%      | 0%      | 0%      | 0%      |
|              | Non-Success    | 0%      | 0%      | 0%      | 0%      | 0%      | 0%      |
|              | Withdrawal     | 0%      | 0%      | 0%      | 0%      | 0%      | 0%      |
|              | Total Percent  | 0%      | 0%      | 0%      | 0%      | 0%      | 0%      |
|              | Total Enrolled | 0       | 0       | 0       | 0       | 0       | 0       |
| Asian        |                |         |         |         |         |         |         |
|              | Success        | 0%      | 0%      | 0%      | 0%      | 0%      | 0%      |
|              | Non-Success    | 0%      | 0%      | 0%      | 0%      | 0%      | 0%      |
|              | Withdrawal     | 0%      | 0%      | 0%      | 0%      | 0%      | 0%      |
|              | Total Percent  | 0%      | 0%      | 0%      | 0%      | 0%      | 0%      |
|              | Total Enrolled | 0       | 0       | 0       | 0       | 0       | 0       |
| ilipino      |                |         |         |         |         |         |         |
| -            | Success        | 0%      | 0%      | 0%      | 0%      | 0%      | 0%      |
|              | Non-Success    | 0%      | 0%      | 0%      | 0%      | 0%      | 0%      |
|              | Withdrawal     | 0%      | 0%      | 0%      | 0%      | 0%      | 0%      |
|              | Total Percent  | 0%      | 0%      | 0%      | 0%      | 0%      | 0%      |
|              | Total Enrolled | 0       | 0       | 0       | 0       | 0       | 0       |
| atino        |                | -       | -       |         |         | -       | •       |
|              | Success        | 0%      | 0%      | 0%      | 100%    | 0%      | 0%      |
|              | Non-Success    | 0%      | 0%      | 0%      | 0%      | 0%      | 0%      |
|              | Withdrawal     | 0%      | 0%      | 0%      | 0%      | 0%      | 0%      |
|              | Total Percent  | 0%      | 0%      | 0%      | 100%    | 0%      | 0%      |
|              | Total Enrolled | 0       | 0       | 0       | 1       | 0       | 0       |
| liddle Easte |                | · ·     | Ū       | Ū       | •       | Ū       | •       |
| naaic Laste  | Success        | 0%      | 0%      | 0%      | 0%      | 0%      | 0%      |
|              | Non-Success    | 0%      | 0%      | 0%      | 0%      | 0%      | 0%      |
|              | Withdrawal     | 0%      | 0%      | 0%      | 0%      | 0%      | 0%      |
|              | Total Percent  | 0%      | 0%      | 0%      | 0%      | 0%      | 0%      |
|              | Total Enrolled | 0 %     | 0       | 0%      | 0%      | 0       | 0 /0    |
| ative Amer   |                | U       | U       | U       | U       | U       | U       |
| ative Amer   |                | 0%      | 0%      | 0%      | 0%      | 0%      | 0%      |
|              | Success        |         |         |         |         |         |         |
|              | Non-Success    | 0%      | 0%      | 0%      | 0%      | 0%      | 0%      |
|              | Withdrawal     | 0%      | 0%      | 0%      | 0%      | 0%      | 0%      |
|              | Total Percent  | 0%      | 0%      | 0%      | 0%      | 0%      | 0%      |
|              | Total Enrolled | 0       | 0       | 0       | 0       | 0       | 0       |
| acific Islan |                | 00/     | 00/     | 201     | 00/     | 201     | 00/     |
|              | Success        | 0%      | 0%      | 0%      | 0%      | 0%      | 0%      |
|              | Non-Success    | 0%      | 0%      | 0%      | 0%      | 0%      | 0%      |
|              | Withdrawal     | 0%      | 0%      | 0%      | 0%      | 0%      | 0%      |
|              | Total Percent  | 0%      | 0%      | 0%      | 0%      | 0%      | 0%      |
|              | Total Enrolled | 0       | 0       | 0       | 0       | 0       | 0       |
| /hite        |                |         |         |         |         |         |         |
|              | Success        | 0%      | 0%      | 0%      | 0%      | 0%      | 100%    |
|              | Non-Success    | 0%      | 0%      | 0%      | 0%      | 0%      | 0%      |
|              | Withdrawal     | 0%      | 0%      | 0%      | 0%      | 0%      | 0%      |
|              | Total Percent  | 0%      | 0%      | 0%      | 0%      | 0%      | 100%    |
|              | Total Enrolled | 0       | 0       | 0       | 0       | 0       | 1       |