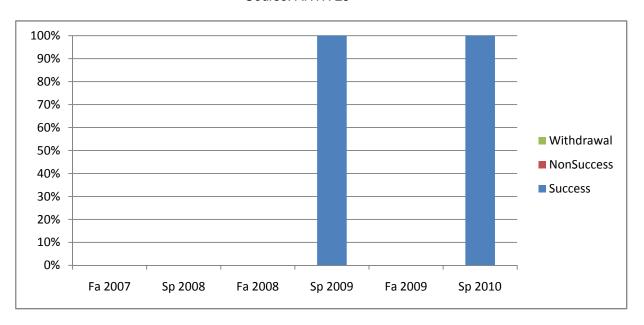

Chabot Success, Non-Success, and Withdrawal Rates By Semester Course: ANTH 29

|                | Fa 2007 | Sp 2008 | Fa 2008 | Sp 2009 | Fa 2009 | Sp 2010 |
|----------------|---------|---------|---------|---------|---------|---------|
| Success        | 0%      | 0%      | 0%      | 100%    | 0%      | 100%    |
| Non-Success    | 0%      | 0%      | 0%      | 0%      | 0%      | 0%      |
| Withdrawal     | 0%      | 0%      | 0%      | 0%      | 0%      | 0%      |
| Total Percent  | 0%      | 0%      | 0%      | 100%    | 0%      | 100%    |
| Total Enrolled | 0       | 0       | 0       | 1       | 0       | 1       |