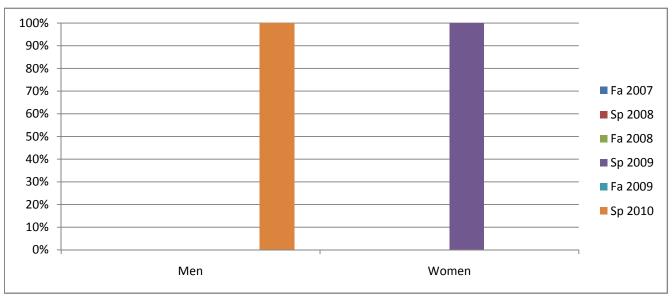

## Chabot Success Rates By Gender and Semester Course: ANTH 29

|                | Fa 2007 | Sp 2008 | Fa 2008 | Sp 2009 | Fa 2009 | Sp 2010 |
|----------------|---------|---------|---------|---------|---------|---------|
| Men            |         |         |         |         |         |         |
| Success        | 0%      | 0%      | 0%      | 0%      | 0%      | 100%    |
| Non-Success    | 0%      | 0%      | 0%      | 0%      | 0%      | 0%      |
| Withdrawal     | 0%      | 0%      | 0%      | 0%      | 0%      | 0%      |
| Total Percent  | 0%      | 0%      | 0%      | 0%      | 0%      | 100%    |
| Total Enrolled | 0       | 0       | 0       | 0       | 0       | 1       |
| Women          |         |         |         |         |         |         |
| Success        | 0%      | 0%      | 0%      | 100%    | 0%      | 0%      |
| Non-Success    | 0%      | 0%      | 0%      | 0%      | 0%      | 0%      |
| Withdrawal     | 0%      | 0%      | 0%      | 0%      | 0%      | 0%      |
| Total Percent  | 0%      | 0%      | 0%      | 100%    | 0%      | 0%      |
| Total Enrolled | 0       | 0       | 0       | 1       | 0       | 0       |