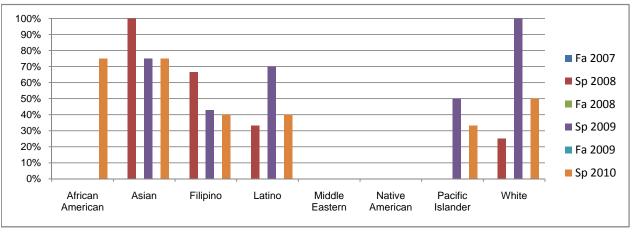

## Chabot Success Rates By Ethnicity and Semester Course: ANTH 2

|                |                | Fa 2007 | Sp 2008 | Fa 2008 | Sp 2009      | Fa 2009 | Sp 2010 |
|----------------|----------------|---------|---------|---------|--------------|---------|---------|
| African Amer   |                |         |         |         |              |         |         |
|                | Success        | 0%      | 0%      | 0%      | 0%           | 0%      | 75%     |
|                | Non-Success    | 0%      | 0%      | 0%      | 60%          | 0%      | 0%      |
|                | Withdrawal     | 0%      | 100%    | 0%      | 40%          | 0%      | 25%     |
|                | Total Percent  | 0%      | 100%    | 0%      | 100%         | 0%      | 100%    |
|                | Total Enrolled | 0       | 2       | 0       | 5            | 0       | 4       |
| Asian          |                |         |         |         |              |         |         |
|                | Success        | 0%      | 100%    | 0%      | 75%          | 0%      | 75%     |
|                | Non-Success    | 0%      | 0%      | 0%      | 25%          | 0%      | 25%     |
|                | Withdrawal     | 0%      | 0%      | 0%      | 0%           | 0%      | 0%      |
|                | Total Percent  | 0%      | 100%    | 0%      | 100%         | 0%      | 100%    |
|                | Total Enrolled | 0       | 2       | 0       | 4            | 0       | 8       |
| Filipino       |                |         |         |         |              |         |         |
| •              | Success        | 0%      | 67%     | 0%      | 43%          | 0%      | 40%     |
|                | Non-Success    | 0%      | 33%     | 0%      | 43%          | 0%      | 20%     |
|                | Withdrawal     | 0%      | 0%      | 0%      | 14%          | 0%      | 40%     |
|                | Total Percent  | 0%      | 100%    | 0%      | 100%         | 0%      | 100%    |
|                | Total Enrolled | 0       | 3       | 0       | 7            | 0       | 5       |
| Latino         |                |         |         |         |              |         |         |
|                | Success        | 0%      | 33%     | 0%      | 70%          | 0%      | 40%     |
|                | Non-Success    | 0%      | 33%     | 0%      | 0%           | 0%      | 40%     |
|                | Withdrawal     | 0%      | 33%     | 0%      | 30%          | 0%      | 20%     |
|                | Total Percent  | 0%      | 100%    | 0%      | 100%         | 0%      | 100%    |
|                | Total Enrolled | 0       | 9       | 0       | 10           | 0       | 5       |
| Middle Easte   |                | U       | 3       | Ū       | 10           | Ū       | 3       |
|                | Success        | 0%      | 0%      | 0%      | 0%           | 0%      | 0%      |
|                | Non-Success    | 0%      | 0%      | 0%      | 0%           | 0%      | 0%      |
|                | Withdrawal     | 0%      | 0%      | 0%      | 0%           | 0%      | 0%      |
|                | Total Percent  | 0%      | 0%      | 0%      | 0%           | 0%      | 0%      |
|                | Total Enrolled | 0 %     | 0       | 0 %     | 0%           | 0 %     | 0 %     |
| Native Ameri   |                | U       | U       | U       | U            | U       | U       |
| Native Ameri   | Success        | 0%      | 0%      | 0%      | 0%           | 0%      | 0%      |
|                |                |         |         |         |              |         |         |
|                | Non-Success    | 0%      | 0%      | 0%      | 0%           | 0%      | 0%      |
|                | Withdrawal     | 0%      | 0%      | 0%      | 0%           | 0%      | 0%      |
|                | Total Percent  | 0%      | 0%      | 0%      | 0%           | 0%      | 0%      |
|                | Total Enrolled | 0       | 0       | 0       | 0            | 0       | 0       |
| Pacific Island |                | 00/     | 00/     | 00/     | <b>500</b> / | 00/     | 000/    |
|                | Success        | 0%      | 0%      | 0%      | 50%          | 0%      | 33%     |
|                | Non-Success    | 0%      | 0%      | 0%      | 50%          | 0%      | 67%     |
|                | Withdrawal     | 0%      | 0%      | 0%      | 0%           | 0%      | 0%      |
|                | Total Percent  | 0%      | 0%      | 0%      | 100%         | 0%      | 100%    |
|                | Total Enrolled | 0       | 0       | 0       | 2            | 0       | 3       |
| White          |                |         |         |         |              |         |         |
|                | Success        | 0%      | 25%     | 0%      | 100%         | 0%      | 50%     |
|                | Non-Success    | 0%      | 0%      | 0%      | 0%           | 0%      | 25%     |
|                | Withdrawal     | 0%      | 75%     | 0%      | 0%           | 0%      | 25%     |
|                | Total Percent  | 0%      | 100%    | 0%      | 100%         | 0%      | 100%    |
|                | Total Enrolled | 0       | 4       | 0       | 8            | 0       | 4       |