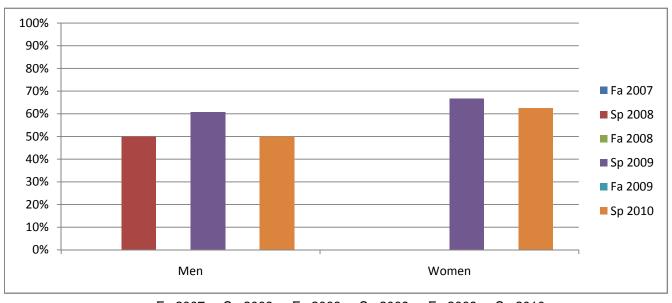

## Chabot Success Rates By Gender and Semester Course: ANTH 2

|                | Fa 2007 | Sp 2008 | Fa 2008 | Sp 2009 | Fa 2009 | Sp 2010 |
|----------------|---------|---------|---------|---------|---------|---------|
| Men            |         |         |         |         |         |         |
| Success        | 0%      | 50%     | 0%      | 61%     | 0%      | 50%     |
| Non-Success    | 0%      | 11%     | 0%      | 13%     | 0%      | 35%     |
| Withdrawal     | 0%      | 39%     | 0%      | 26%     | 0%      | 15%     |
| Total Percent  | 0%      | 100%    | 0%      | 100%    | 0%      | 100%    |
| Total Enrolled | 0       | 18      | 0       | 23      | 0       | 20      |
| Women          |         |         |         |         |         |         |
| Success        | 0%      | 0%      | 0%      | 67%     | 0%      | 63%     |
| Non-Success    | 0%      | 40%     | 0%      | 28%     | 0%      | 13%     |
| Withdrawal     | 0%      | 60%     | 0%      | 6%      | 0%      | 25%     |
| Total Percent  | 0%      | 100%    | 0%      | 100%    | 0%      | 100%    |
| Total Enrolled | 0       | 5       | 0       | 18      | 0       | 16      |