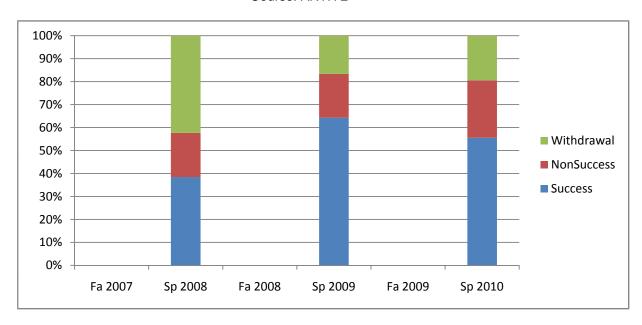

Chabot Success, Non-Success, and Withdrawal Rates By Semester Course: ANTH 2

|                | Fa 2007 | Sp 2008 | Fa 2008 | Sp 2009 | Fa 2009 | Sp 2010 |
|----------------|---------|---------|---------|---------|---------|---------|
| Success        | 0%      | 38%     | 0%      | 64%     | 0%      | 56%     |
| Non-Success    | 0%      | 19%     | 0%      | 19%     | 0%      | 25%     |
| Withdrawal     | 0%      | 42%     | 0%      | 17%     | 0%      | 19%     |
| Total Percent  | 0%      | 100%    | 0%      | 100%    | 0%      | 100%    |
| Total Enrolled | 0       | 26      | 0       | 42      | 0       | 36      |