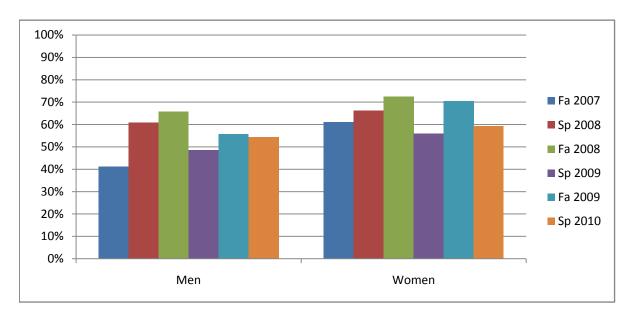

Chabot Success Rates By Gender and Semester Course: ANTH 3

|                | Fa 2007 | Sp 2008 | Fa 2008 | Sp 2009 | Fa 2009 | Sp 2010 |
|----------------|---------|---------|---------|---------|---------|---------|
| Men            |         |         |         | -       |         |         |
| Success        | 41%     | 61%     | 66%     | 49%     | 56%     | 54%     |
| Non-Success    | 21%     | 17%     | 9%      | 18%     | 15%     | 25%     |
| Withdrawal     | 38%     | 22%     | 26%     | 34%     | 30%     | 21%     |
| Total Percent  | 100%    | 100%    | 100%    | 100%    | 100%    | 100%    |
| Total Enrolled | 73      | 46      | 35      | 68      | 61      | 57      |
| Women          |         |         |         |         |         |         |
| Success        | 61%     | 66%     | 73%     | 56%     | 70%     | 59%     |
| Non-Success    | 10%     | 18%     | 14%     | 17%     | 17%     | 14%     |
| Withdrawal     | 29%     | 15%     | 14%     | 28%     | 13%     | 27%     |
| Total Percent  | 100%    | 100%    | 100%    | 100%    | 100%    | 100%    |
| Total Enrolled | 82      | 71      | 51      | 127     | 88      | 96      |