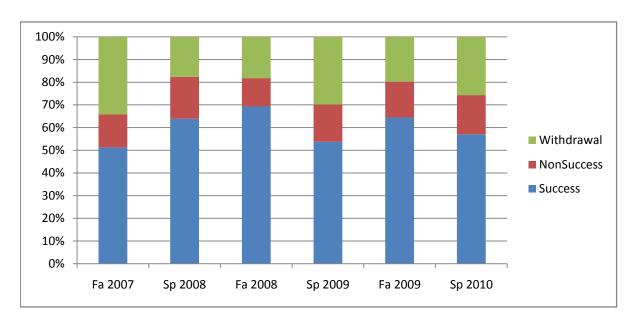

Chabot Success, Non-Success, and Withdrawal Rates By Semester Course: ANTH 3

|                | Fa 2007 | Sp 2008 | Fa 2008 | Sp 2009 | Fa 2009 | Sp 2010 |
|----------------|---------|---------|---------|---------|---------|---------|
| Success        | 51%     | 64%     | 69%     | 54%     | 64%     | 57%     |
| Non-Success    | 15%     | 18%     | 13%     | 16%     | 16%     | 17%     |
| Withdrawal     | 34%     | 18%     | 18%     | 30%     | 20%     | 26%     |
| Total Percent  | 100%    | 100%    | 100%    | 100%    | 100%    | 100%    |
| Total Enrolled | 158     | 119     | 88      | 201     | 152     | 156     |