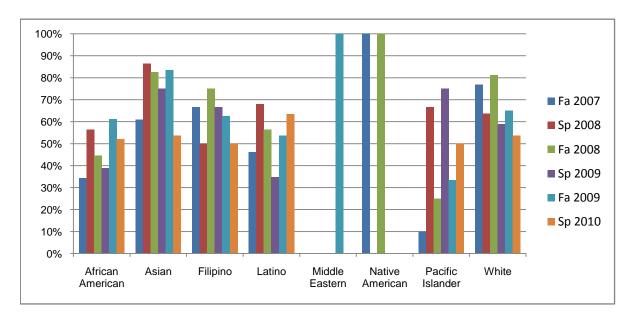

Chabot Success Rates By Ethnicity and Semester Course: ANTH 3

|                |                | Fa 2007 | Sp 2008 | Fa 2008 | Sp 2009 | Fa 2009 | Sp 2010 |
|----------------|----------------|---------|---------|---------|---------|---------|---------|
| African A      | merican        |         |         |         |         |         |         |
|                | Success        | 34%     | 56%     | 44%     | 39%     | 61%     | 52%     |
|                | Non-Success    | 29%     | 38%     | 33%     | 31%     | 6%      | 28%     |
|                | Withdrawal     | 37%     | 6%      | 22%     | 31%     | 33%     | 20%     |
|                | Total Percent  | 100%    | 100%    | 100%    | 100%    | 100%    | 100%    |
|                | Total Enrolled | 38      | 16      | 9       | 36      | 18      | 25      |
| Asian          |                |         |         |         |         |         |         |
|                | Success        | 61%     | 86%     | 83%     | 75%     | 83%     | 54%     |
|                | Non-Success    | 9%      | 5%      | 9%      | 6%      | 8%      | 14%     |
|                | Withdrawal     | 30%     | 9%      | 9%      | 19%     | 8%      | 32%     |
|                | Total Percent  | 100%    | 100%    | 100%    | 100%    | 100%    | 100%    |
|                | Total Enrolled | 23      | 22      | 23      | 36      | 36      | 28      |
| Filipino       |                |         |         |         |         |         |         |
|                | Success        | 67%     | 50%     | 75%     | 67%     | 63%     | 50%     |
|                | Non-Success    | 20%     | 8%      | 0%      | 6%      | 25%     | 42%     |
|                | Withdrawal     | 13%     | 42%     | 25%     | 28%     | 13%     | 8%      |
|                | Total Percent  | 100%    | 100%    | 100%    | 100%    | 100%    | 100%    |
|                | Total Enrolled | 15      | 12      | 8       | 18      | 16      | 12      |
| Latino         |                |         |         |         |         |         |         |
|                | Success        | 46%     | 68%     | 56%     | 35%     | 54%     | 63%     |
|                | Non-Success    | 15%     | 8%      | 13%     | 20%     | 20%     | 12%     |
|                | Withdrawal     | 38%     | 24%     | 31%     | 45%     | 27%     | 24%     |
|                | Total Percent  | 100%    | 100%    | 100%    | 100%    | 100%    | 100%    |
|                | Total Enrolled | 26      | 25      | 16      | 49      | 41      | 41      |
| Middle Eastern |                |         |         |         |         |         |         |
|                | Success        | 0%      | 0%      | 0%      | 0%      | 100%    | 0%      |
|                | Non-Success    | 0%      | 0%      | 0%      | 100%    | 0%      | 0%      |
|                | Withdrawal     | 0%      | 0%      | 0%      | 0%      | 0%      | 0%      |
|                |                |         |         |         |         |         |         |

|            | Total Percent  | 0%   | 0%   | 0%   | 100%  | 100%  | 0%   |
|------------|----------------|------|------|------|-------|-------|------|
|            | Total Enrolled | 0    | 0    | 0    | 10070 | 10070 | 0    |
| Native A   |                | U    | Ū    | Ū    | •     | •     | U    |
| Native A   |                |      |      |      |       |       |      |
|            | Success        | 100% | 0%   | 100% | 0%    | 0%    | 0%   |
|            | Non-Success    | 0%   | 0%   | 0%   | 0%    | 100%  | 0%   |
|            | Withdrawal     | 0%   | 0%   | 0%   | 0%    | 0%    | 0%   |
|            | Total Percent  | 100% | 0%   | 100% | 0%    | 100%  | 0%   |
|            | Total Enrolled | 1    | 0    | 1    | 0     | 1     | 0    |
| Pacific Is | slander        |      |      |      |       |       |      |
|            | Success        | 10%  | 67%  | 25%  | 75%   | 33%   | 50%  |
|            | Non-Success    | 10%  | 33%  | 50%  | 0%    | 17%   | 50%  |
|            | Withdrawal     | 80%  | 0%   | 25%  | 25%   | 50%   | 0%   |
|            | Total Percent  | 100% | 100% | 100% | 100%  | 100%  | 100% |
|            | Total Enrolled | 10   | 3    | 4    | 4     | 6     | 4    |
| White      |                |      |      |      |       |       |      |
|            | Success        | 77%  | 64%  | 81%  | 59%   | 65%   | 54%  |
|            | Non-Success    | 8%   | 18%  | 0%   | 21%   | 20%   | 11%  |
|            | Withdrawal     | 15%  | 18%  | 19%  | 21%   | 15%   | 36%  |
|            | Total Percent  | 100% | 100% | 100% | 100%  | 100%  | 100% |
|            | Total Enrolled | 26   | 22   | 16   | 34    | 20    | 28   |