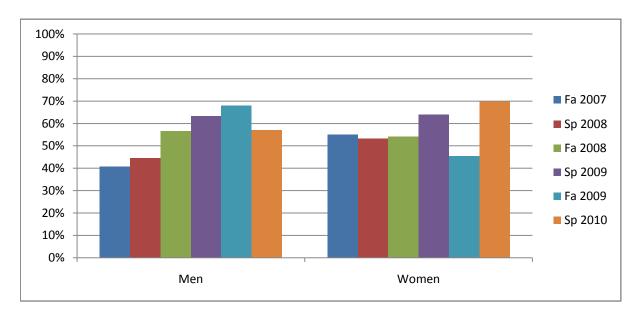

Chabot Success Rates By Gender and Semester Course: ANTH 5

|                | Fa 2007 | Sp 2008 | Fa 2008 | Sp 2009 | Fa 2009 | Sp 2010 |
|----------------|---------|---------|---------|---------|---------|---------|
| Men            |         |         |         |         |         |         |
| Success        | 41%     | 44%     | 57%     | 63%     | 68%     | 57%     |
| Non-Success    | 41%     | 22%     | 4%      | 13%     | 20%     | 14%     |
| Withdrawal     | 19%     | 33%     | 39%     | 23%     | 12%     | 29%     |
| Total Percent  | 100%    | 100%    | 100%    | 100%    | 100%    | 100%    |
| Total Enrolled | 27      | 27      | 23      | 30      | 25      | 35      |
| Women          |         |         |         |         |         |         |
| Success        | 55%     | 53%     | 54%     | 64%     | 45%     | 70%     |
| Non-Success    | 25%     | 13%     | 33%     | 25%     | 45%     | 9%      |
| Withdrawal     | 20%     | 33%     | 13%     | 11%     | 9%      | 21%     |
| Total Percent  | 100%    | 100%    | 100%    | 100%    | 100%    | 100%    |
| Total Enrolled | 20      | 30      | 24      | 36      | 22      | 43      |