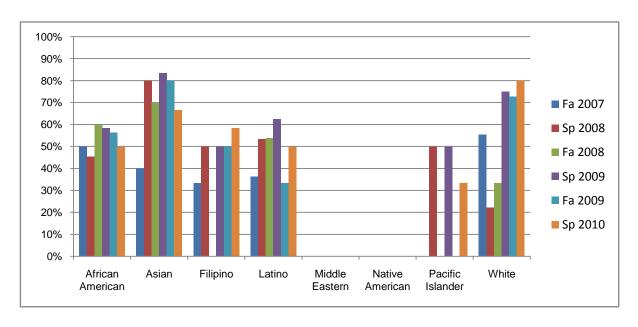

Chabot Success Rates By Ethnicity and Semester Course: ANTH 5

|                  |                | Fa 2007 | Sp 2008 | Fa 2008 | Sp 2009 | Fa 2009 | Sp 2010 |
|------------------|----------------|---------|---------|---------|---------|---------|---------|
| African American |                |         | •       |         |         |         |         |
|                  | Success        | 50%     | 45%     | 60%     | 58%     | 56%     | 50%     |
|                  | Non-Success    | 20%     | 27%     | 30%     | 33%     | 38%     | 13%     |
|                  | Withdrawal     | 30%     | 27%     | 10%     | 8%      | 6%      | 38%     |
|                  | Total Percent  | 100%    | 100%    | 100%    | 100%    | 100%    | 100%    |
|                  | Total Enrolled | 10      | 11      | 10      | 12      | 16      | 8       |
| Asian            |                |         |         |         |         |         |         |
|                  | Success        | 40%     | 80%     | 70%     | 83%     | 80%     | 67%     |
|                  | Non-Success    | 60%     | 10%     | 20%     | 17%     | 20%     | 11%     |
|                  | Withdrawal     | 0%      | 10%     | 10%     | 0%      | 0%      | 22%     |
|                  | Total Percent  | 100%    | 100%    | 100%    | 100%    | 100%    | 100%    |
|                  | Total Enrolled | 5       | 10      | 10      | 6       | 5       | 9       |
| Filipino         |                |         |         |         |         |         |         |
|                  | Success        | 33%     | 50%     | 0%      | 50%     | 50%     | 58%     |
|                  | Non-Success    | 67%     | 50%     | 0%      | 29%     | 50%     | 0%      |
|                  | Withdrawal     | 0%      | 0%      | 100%    | 21%     | 0%      | 42%     |
|                  | Total Percent  | 100%    | 100%    | 100%    | 100%    | 100%    | 100%    |
|                  | Total Enrolled | 3       | 4       | 2       | 14      | 2       | 12      |
| Latino           |                |         |         |         |         |         |         |
|                  | Success        | 36%     | 53%     | 54%     | 63%     | 33%     | 50%     |
|                  | Non-Success    | 45%     | 13%     | 15%     | 19%     | 33%     | 25%     |
|                  | Withdrawal     | 18%     | 33%     | 31%     | 19%     | 33%     | 25%     |
|                  | Total Percent  | 100%    | 100%    | 100%    | 100%    | 100%    | 100%    |
|                  | Total Enrolled | 11      | 15      | 13      | 16      | 9       | 16      |
| Middle E         | astern         |         |         |         |         |         |         |
|                  | Success        | 0%      | 0%      | 0%      | 0%      | 0%      | 0%      |
|                  | Non-Success    | 0%      | 0%      | 0%      | 0%      | 0%      | 0%      |
|                  | Withdrawal     | 0%      | 0%      | 0%      | 0%      | 0%      | 0%      |
|                  |                |         |         |         |         |         |         |

|            | Total Percent  | 0%   | 0%   | 0%   | 0%   | 0%   | 0%   |
|------------|----------------|------|------|------|------|------|------|
|            | Total Enrolled | 0    | 0    | 0    | 0    | 0    | 0    |
| Native Ar  | merican        |      |      |      |      |      |      |
|            | Success        | 0%   | 0%   | 0%   | 0%   | 0%   | 0%   |
|            | Non-Success    | 100% | 0%   | 0%   | 0%   | 0%   | 0%   |
|            | Withdrawal     | 0%   | 0%   | 100% | 0%   | 0%   | 0%   |
|            | Total Percent  | 100% | 0%   | 100% | 0%   | 0%   | 0%   |
|            | Total Enrolled | 1    | 0    | 1    | 0    | 0    | 0    |
| Pacific Is | lander         |      |      |      |      |      |      |
|            | Success        | 0%   | 50%  | 0%   | 50%  | 0%   | 33%  |
|            | Non-Success    | 0%   | 0%   | 0%   | 50%  | 0%   | 33%  |
|            | Withdrawal     | 0%   | 50%  | 0%   | 0%   | 0%   | 33%  |
|            | Total Percent  | 0%   | 100% | 0%   | 100% | 0%   | 100% |
|            | Total Enrolled | 0    | 2    | 0    | 2    | 0    | 3    |
| White      |                |      |      |      |      |      |      |
|            | Success        | 56%  | 22%  | 33%  | 75%  | 73%  | 80%  |
|            | Non-Success    | 22%  | 11%  | 33%  | 0%   | 18%  | 10%  |
|            | Withdrawal     | 22%  | 67%  | 33%  | 25%  | 9%   | 10%  |
|            | Total Percent  | 100% | 100% | 100% | 100% | 100% | 100% |
|            | Total Enrolled | 9    | 9    | 6    | 12   | 11   | 20   |