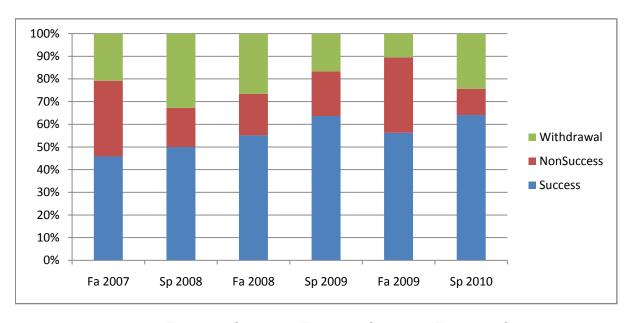

Chabot Success, Non-Success, and Withdrawal Rates By Semester Course: ANTH 5

|                | Fa 2007 | Sp 2008 | Fa 2008 | Sp 2009 | Fa 2009 | Sp 2010 |
|----------------|---------|---------|---------|---------|---------|---------|
| Success        | 46%     | 50%     | 55%     | 64%     | 56%     | 64%     |
| Non-Success    | 33%     | 17%     | 18%     | 20%     | 33%     | 12%     |
| Withdrawal     | 21%     | 33%     | 27%     | 17%     | 10%     | 24%     |
| Total Percent  | 100%    | 100%    | 100%    | 100%    | 100%    | 100%    |
| Total Enrolled | 48      | 58      | 49      | 66      | 48      | 78      |