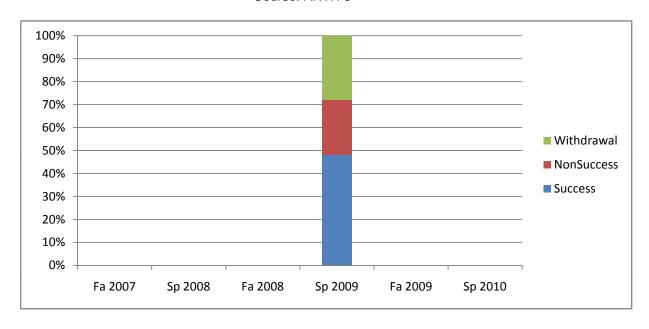

Chabot Success, Non-Success, and Withdrawal Rates By Semester Course: ANTH 8

|                | Fa 2007 | Sp 2008 | Fa 2008 | Sp 2009 | Fa 2009 | Sp 2010 |
|----------------|---------|---------|---------|---------|---------|---------|
| Success        | 0%      | 0%      | 0%      | 48%     | 0%      | 0%      |
| Non-Success    | 0%      | 0%      | 0%      | 24%     | 0%      | 0%      |
| Withdrawal     | 0%      | 0%      | 0%      | 28%     | 0%      | 0%      |
| Total Percent  | 0%      | 0%      | 0%      | 100%    | 0%      | 0%      |
| Total Enrolled | 0       | 0       | 0       | 25      | 0       | 0       |