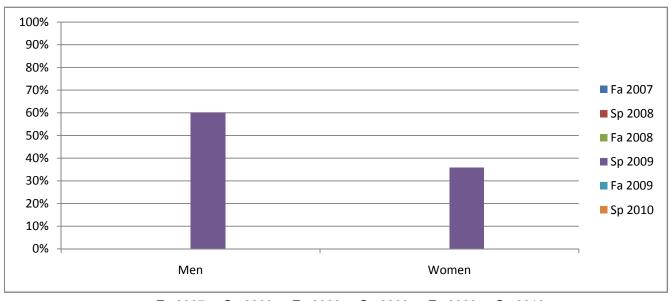

## Chabot Success Rates By Gender and Semester Course: ANTH 8

|                | Fa 2007 | Sp 2008 | Fa 2008 | Sp 2009 | Fa 2009 | Sp 2010 |
|----------------|---------|---------|---------|---------|---------|---------|
| Men            |         |         |         |         |         |         |
| Success        | 0%      | 0%      | 0%      | 60%     | 0%      | 0%      |
| Non-Success    | 0%      | 0%      | 0%      | 10%     | 0%      | 0%      |
| Withdrawal     | 0%      | 0%      | 0%      | 30%     | 0%      | 0%      |
| Total Percent  | 0%      | 0%      | 0%      | 100%    | 0%      | 0%      |
| Total Enrolled | 0       | 0       | 0       | 10      | 0       | 0       |
| Women          |         |         |         |         |         |         |
| Success        | 0%      | 0%      | 0%      | 36%     | 0%      | 0%      |
| Non-Success    | 0%      | 0%      | 0%      | 36%     | 0%      | 0%      |
| Withdrawal     | 0%      | 0%      | 0%      | 29%     | 0%      | 0%      |
| Total Percent  | 0%      | 0%      | 0%      | 100%    | 0%      | 0%      |
| Total Enrolled | 0       | 0       | 0       | 14      | 0       | 0       |