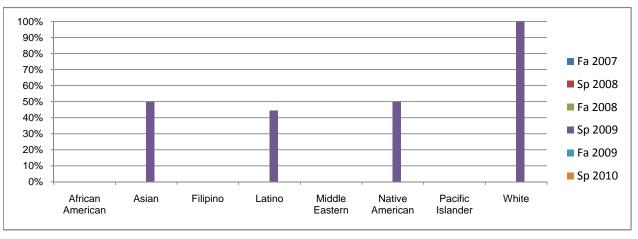

## Chabot Success Rates By Ethnicity and Semester Course: ANTH 8

|            |                | Fa 2007 | Sp 2008 | Fa 2008 | Sp 2009 | Fa 2009 | Sp 2010 |
|------------|----------------|---------|---------|---------|---------|---------|---------|
| African A  | American       |         |         |         |         |         |         |
|            | Success        | 0%      | 0%      | 0%      | 0%      | 0%      | 0%      |
|            | Non-Success    | 0%      | 0%      | 0%      | 50%     | 0%      | 0%      |
|            | Withdrawal     | 0%      | 0%      | 0%      | 50%     | 0%      | 0%      |
|            | Total Percent  | 0%      | 0%      | 0%      | 100%    | 0%      | 0%      |
|            | Total Enrolled | 0       | 0       | 0       | 4       | 0       | 0       |
| Asian      |                |         |         |         |         |         |         |
|            | Success        | 0%      | 0%      | 0%      | 50%     | 0%      | 0%      |
|            | Non-Success    | 0%      | 0%      | 0%      | 0%      | 0%      | 0%      |
|            | Withdrawal     | 0%      | 0%      | 0%      | 50%     | 0%      | 0%      |
|            | Total Percent  | 0%      | 0%      | 0%      | 100%    | 0%      | 0%      |
|            | Total Enrolled | 0       | 0       | 0       | 2       | 0       | 0       |
| Filipino   |                |         |         |         |         |         |         |
|            | Success        | 0%      | 0%      | 0%      | 0%      | 0%      | 0%      |
|            | Non-Success    | 0%      | 0%      | 0%      | 0%      | 0%      | 0%      |
|            | Withdrawal     | 0%      | 0%      | 0%      | 100%    | 0%      | 0%      |
|            | Total Percent  | 0%      | 0%      | 0%      | 100%    | 0%      | 0%      |
|            | Total Enrolled | 0       | 0       | 0       | 1       | 0       | 0       |
| Latino     |                |         |         |         |         |         |         |
|            | Success        | 0%      | 0%      | 0%      | 44%     | 0%      | 0%      |
|            | Non-Success    | 0%      | 0%      | 0%      | 22%     | 0%      | 0%      |
|            | Withdrawal     | 0%      | 0%      | 0%      | 33%     | 0%      | 0%      |
|            | Total Percent  | 0%      | 0%      | 0%      | 100%    | 0%      | 0%      |
|            | Total Enrolled | 0       | 0       | 0       | 9       | 0       | 0       |
| Middle E   | astern         |         |         |         |         |         |         |
|            | Success        | 0%      | 0%      | 0%      | 0%      | 0%      | 0%      |
|            | Non-Success    | 0%      | 0%      | 0%      | 0%      | 0%      | 0%      |
|            | Withdrawal     | 0%      | 0%      | 0%      | 0%      | 0%      | 0%      |
|            | Total Percent  | 0%      | 0%      | 0%      | 0%      | 0%      | 0%      |
|            | Total Enrolled | 0       | 0       | 0       | 0       | 0       | 0       |
| Native Ar  | merican        |         |         |         |         |         |         |
|            | Success        | 0%      | 0%      | 0%      | 50%     | 0%      | 0%      |
|            | Non-Success    | 0%      | 0%      | 0%      | 50%     | 0%      | 0%      |
|            | Withdrawal     | 0%      | 0%      | 0%      | 0%      | 0%      | 0%      |
|            | Total Percent  | 0%      | 0%      | 0%      | 100%    | 0%      | 0%      |
|            | Total Enrolled | 0       | 0       | 0       | 2       | 0       | 0       |
| Pacific Is | lander         |         |         |         |         |         |         |
|            | Success        | 0%      | 0%      | 0%      | 0%      | 0%      | 0%      |
|            | Non-Success    | 0%      | 0%      | 0%      | 0%      | 0%      | 0%      |
|            | Withdrawal     | 0%      | 0%      | 0%      | 0%      | 0%      | 0%      |
|            | Total Percent  | 0%      | 0%      | 0%      | 0%      | 0%      | 0%      |
|            | Total Enrolled | 0       | 0       | 0       | 0       | 0       | 0       |
| White      |                |         |         |         |         |         |         |
|            | Success        | 0%      | 0%      | 0%      | 100%    | 0%      | 0%      |
|            | Non-Success    | 0%      | 0%      | 0%      | 0%      | 0%      | 0%      |
|            | Withdrawal     | 0%      | 0%      | 0%      | 0%      | 0%      | 0%      |
|            | Total Percent  | 0%      | 0%      | 0%      | 100%    | 0%      | 0%      |
|            | Total Enrolled | 0       | 0       | 0       | 4       | 0       | 0       |
|            |                | _       | •       | •       | -       | •       | -       |