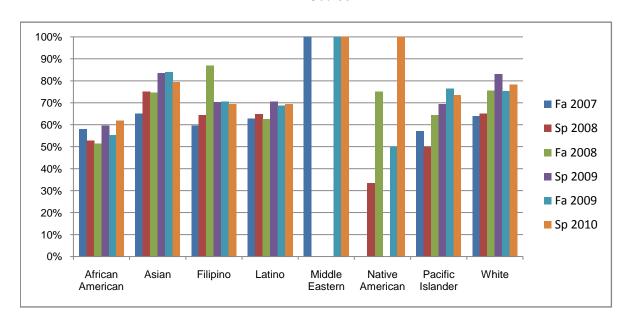

Chabot Success Rates By Ethnicity and Semester Course: ANTH 1

|           |                | Fa 2007 | Sp 2008 | Fa 2008 | Sp 2009 | Fa 2009 | Sp 2010 |
|-----------|----------------|---------|---------|---------|---------|---------|---------|
| African A | American       |         | •       |         | •       |         |         |
|           | Success        | 58%     | 53%     | 51%     | 59%     | 55%     | 62%     |
|           | Non-Success    | 10%     | 16%     | 24%     | 19%     | 20%     | 14%     |
|           | Withdrawal     | 32%     | 32%     | 24%     | 22%     | 24%     | 24%     |
|           | Total Percent  | 100%    | 100%    | 100%    | 100%    | 100%    | 100%    |
|           | Total Enrolled | 50      | 38      | 37      | 37      | 49      | 42      |
| Asian     |                |         |         |         |         |         |         |
|           | Success        | 65%     | 75%     | 75%     | 84%     | 84%     | 79%     |
|           | Non-Success    | 19%     | 9%      | 12%     | 7%      | 2%      | 7%      |
|           | Withdrawal     | 16%     | 16%     | 13%     | 9%      | 14%     | 13%     |
|           | Total Percent  | 100%    | 100%    | 100%    | 100%    | 100%    | 100%    |
|           | Total Enrolled | 43      | 76      | 67      | 85      | 87      | 68      |
| Filipino  |                |         |         |         |         |         |         |
|           | Success        | 60%     | 64%     | 87%     | 70%     | 70%     | 69%     |
|           | Non-Success    | 12%     | 21%     | 13%     | 15%     | 7%      | 10%     |
|           | Withdrawal     | 29%     | 14%     | 0%      | 15%     | 23%     | 20%     |
|           | Total Percent  | 100%    | 100%    | 100%    | 100%    | 100%    | 100%    |
|           | Total Enrolled | 42      | 28      | 23      | 27      | 44      | 49      |
| Latino    |                |         |         |         |         |         |         |
|           | Success        | 63%     | 65%     | 63%     | 70%     | 69%     | 69%     |
|           | Non-Success    | 20%     | 18%     | 22%     | 14%     | 16%     | 15%     |
|           | Withdrawal     | 17%     | 18%     | 15%     | 15%     | 16%     | 16%     |
|           | Total Percent  | 100%    | 100%    | 100%    | 100%    | 100%    | 100%    |
|           | Total Enrolled | 75      | 74      | 72      | 71      | 134     | 101     |
| Middle E  | astern         |         |         |         |         |         |         |
|           | Success        | 100%    | 0%      | 0%      | 0%      | 100%    | 100%    |
|           | Non-Success    | 0%      | 0%      | 0%      | 0%      | 0%      | 0%      |
|           | Withdrawal     | 0%      | 0%      | 0%      | 0%      | 0%      | 0%      |
|           |                |         |         |         |         |         |         |

|            | Total Percent  | 100% | 0%   | 0%   | 0%   | 100% | 100% |
|------------|----------------|------|------|------|------|------|------|
|            | Total Enrolled | 1    | 0    | 0    | 0    | 1    | 1    |
| Native Ar  | merican        |      |      |      |      |      |      |
|            | Success        | 0%   | 33%  | 75%  | 0%   | 50%  | 100% |
|            | Non-Success    | 0%   | 67%  | 25%  | 100% | 25%  | 0%   |
|            | Withdrawal     | 0%   | 0%   | 0%   | 0%   | 25%  | 0%   |
|            | Total Percent  | 0%   | 100% | 100% | 100% | 100% | 100% |
|            | Total Enrolled | 0    | 3    | 4    | 1    | 4    | 3    |
| Pacific Is | lander         |      |      |      |      |      |      |
|            | Success        | 57%  | 50%  | 64%  | 69%  | 76%  | 73%  |
|            | Non-Success    | 14%  | 38%  | 29%  | 15%  | 6%   | 20%  |
|            | Withdrawal     | 29%  | 13%  | 7%   | 15%  | 18%  | 7%   |
|            | Total Percent  | 100% | 100% | 100% | 100% | 100% | 100% |
|            | Total Enrolled | 14   | 8    | 14   | 13   | 17   | 15   |
| White      |                |      |      |      |      |      |      |
|            | Success        | 64%  | 65%  | 76%  | 83%  | 75%  | 78%  |
|            | Non-Success    | 10%  | 13%  | 5%   | 5%   | 7%   | 11%  |
|            | Withdrawal     | 26%  | 22%  | 20%  | 12%  | 17%  | 11%  |
|            | Total Percent  | 100% | 100% | 100% | 100% | 100% | 100% |
|            | Total Enrolled | 58   | 63   | 41   | 59   | 69   | 64   |