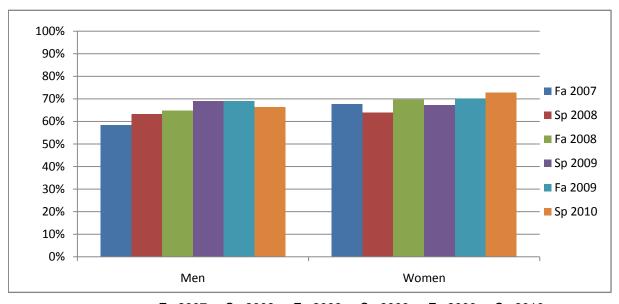

Chabot Success Rates By Gender and Semester Discipline: ANTH

|                | Fa 2007 | Sp 2008 | Fa 2008 | Sp 2009 | Fa 2009 | Sp 2010 |
|----------------|---------|---------|---------|---------|---------|---------|
| Men            |         |         |         |         |         |         |
| Success        | 58%     | 63%     | 65%     | 69%     | 69%     | 66%     |
| Non-Success    | 16%     | 15%     | 13%     | 12%     | 12%     | 17%     |
| Withdrawal     | 25%     | 22%     | 22%     | 19%     | 20%     | 17%     |
| Total Percent  | 100%    | 100%    | 100%    | 100%    | 100%    | 100%    |
| Total Enrolled | 291     | 283     | 233     | 315     | 364     | 332     |
| Women          |         |         |         |         |         |         |
| Success        | 68%     | 64%     | 70%     | 67%     | 70%     | 73%     |
| Non-Success    | 12%     | 17%     | 15%     | 16%     | 17%     | 9%      |
| Withdrawal     | 20%     | 19%     | 15%     | 17%     | 13%     | 18%     |
| Total Percent  | 100%    | 100%    | 100%    | 100%    | 100%    | 100%    |
| Total Enrolled | 297     | 303     | 291     | 415     | 385     | 377     |