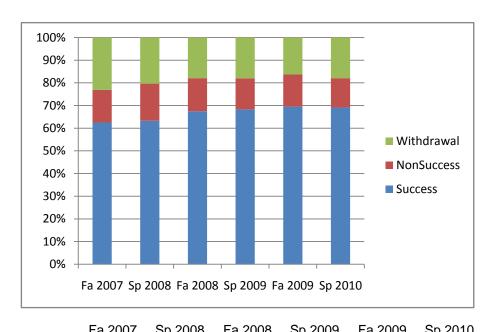

Chabot Success, Non-Success, and Withdrawal Rates By Semester Discipline: ANTH

|                | Fa 2007 | Sp 2008 | Fa 2008 | Sp 2009 | Fa 2009 | Sp 2010 |
|----------------|---------|---------|---------|---------|---------|---------|
| Success        | 63%     | 63%     | 67%     | 68%     | 69%     | 69%     |
| Non-Success    | 14%     | 16%     | 15%     | 14%     | 14%     | 13%     |
| Withdrawal     | 23%     | 20%     | 18%     | 18%     | 16%     | 18%     |
| Total Percent  | 100%    | 100%    | 100%    | 100%    | 100%    | 100%    |
| Total Enrolled | 598     | 605     | 535     | 744     | 767     | 720     |