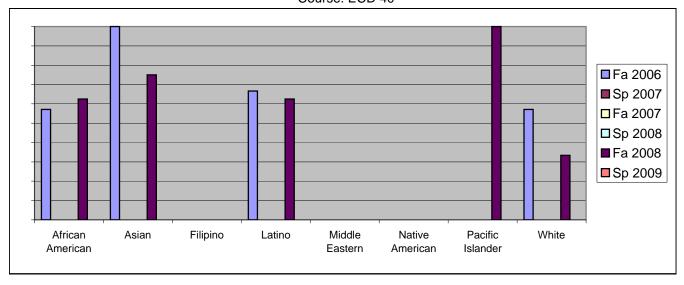

Chabot Success Rates By Ethnicity and Semester Course: ECD 40

|                  |                | Fa 2006 | Sp 2007 | Fa 2007 | Sp 2008 | Fa 2008 | Sp 2009 |
|------------------|----------------|---------|---------|---------|---------|---------|---------|
| African American |                |         |         |         |         |         |         |
|                  | Success        | 57%     | 0%      | 0%      | 0%      | 63%     | 0%      |
|                  | Non-Success    | 14%     | 0%      | 0%      | 0%      | 25%     | 0%      |
|                  | Withdrawal     | 29%     | 0%      | 0%      | 0%      | 13%     | 0%      |
|                  | Total Percent  | 100%    | 0%      | 0%      | 0%      | 100%    | 0%      |
|                  | Total Enrolled | 7       | 0       | 0       | 0       | 8       | 0       |
| Asian            |                |         |         |         |         |         |         |
|                  | Success        | 100%    | 0%      | 0%      | 0%      | 75%     | 0%      |
|                  | Non-Success    | 0%      | 0%      | 0%      | 0%      | 25%     | 0%      |
|                  | Withdrawal     | 0%      | 0%      | 0%      | 0%      | 0%      | 0%      |
|                  | Total Percent  | 100%    | 0%      | 0%      | 0%      | 100%    | 0%      |
|                  | Total Enrolled | 2       | 0       | 0       | 0       | 4       | 0       |
| Filipino         |                |         |         |         |         |         |         |
| -                | Success        | 0%      | 0%      | 0%      | 0%      | 0%      | 0%      |
|                  | Non-Success    | 0%      | 0%      | 0%      | 0%      | 0%      | 0%      |
|                  | Withdrawal     | 100%    | 0%      | 0%      | 0%      | 0%      | 0%      |
|                  | Total Percent  | 100%    | 0%      | 0%      | 0%      | 0%      | 0%      |
|                  | Total Enrolled | 1       | 0       | 0       | 0       | 0       | 0       |
| Latino           |                |         |         |         |         |         |         |
|                  | Success        | 67%     | 0%      | 0%      | 0%      | 63%     | 0%      |
|                  | Non-Success    | 0%      | 0%      | 0%      | 0%      | 25%     | 0%      |
|                  | Withdrawal     | 33%     | 0%      | 0%      | 0%      | 13%     | 0%      |
|                  | Total Percent  | 100%    | 0%      | 0%      | 0%      | 100%    | 0%      |
|                  | Total Enrolled | 3       | 0       | 0       | 0       | 8       | 0       |
| Middle Eastern   |                |         |         |         |         |         |         |
|                  | Success        | 0%      | 0%      | 0%      | 0%      | 0%      | 0%      |
|                  | Non-Success    | 0%      | 0%      | 0%      | 0%      | 0%      | 0%      |
|                  | Withdrawal     | 0%      | 0%      | 0%      | 0%      | 0%      | 0%      |

|            | Total Percent        | 0%   | 0% | 0% | 0% | 0%   | 0% |
|------------|----------------------|------|----|----|----|------|----|
|            | Total Enrolled       | 0    | 0  | 0  | 0  | 0    | 0  |
| Native Ar  | nerican              |      |    |    |    |      |    |
|            | Success              | 0%   | 0% | 0% | 0% | 0%   | 0% |
|            | Non-Success          | 0%   | 0% | 0% | 0% | 0%   | 0% |
|            | Withdrawal           | 0%   | 0% | 0% | 0% | 0%   | 0% |
|            | Total Percent        | 0%   | 0% | 0% | 0% | 0%   | 0% |
|            | Total Enrolled       | 0    | 0  | 0  | 0  | 0    | 0  |
| Pacific Is | lander               |      |    |    |    |      |    |
|            | Success              | 0%   | 0% | 0% | 0% | 100% | 0% |
|            | Non-Success          | 0%   | 0% | 0% | 0% | 0%   | 0% |
|            | Withdrawal           | 0%   | 0% | 0% | 0% | 0%   | 0% |
|            | Total Percent        | 0%   | 0% | 0% | 0% | 100% | 0% |
|            | Total Enrolled       | 0    | 0  | 0  | 0  | 1    | 0  |
| White      |                      |      |    |    |    |      |    |
|            | Success              | 57%  | 0% | 0% | 0% | 33%  | 0% |
|            | Non-Success          | 0%   | 0% | 0% | 0% | 22%  | 0% |
|            | Withdrawal           | 43%  | 0% | 0% | 0% | 44%  | 0% |
|            | <b>Total Percent</b> | 100% | 0% | 0% | 0% | 100% | 0% |
|            | Total Enrolled       | 7    | 0  | 0  | 0  | 9    | 0  |