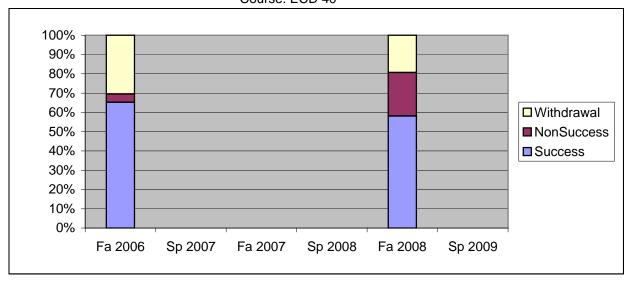

Chabot Success, Non-Success, and Withdrawal Rates By Semester Course: ECD 40

|                | Fa 2006 | Sp 2007 | Fa 2007 | Sp 2008 | Fa 2008 | Sp 2009 |
|----------------|---------|---------|---------|---------|---------|---------|
| Success        | 65%     | 0%      | 0%      | 0%      | 58%     | 0%      |
| Non-Success    | 4%      | 0%      | 0%      | 0%      | 23%     | 0%      |
| Withdrawal     | 30%     | 0%      | 0%      | 0%      | 19%     | 0%      |
| Total Percent  | 100%    | 0%      | 0%      | 0%      | 100%    | 0%      |
| Total Enrolled | 23      | 0       | 0       | 0       | 31      | 0       |