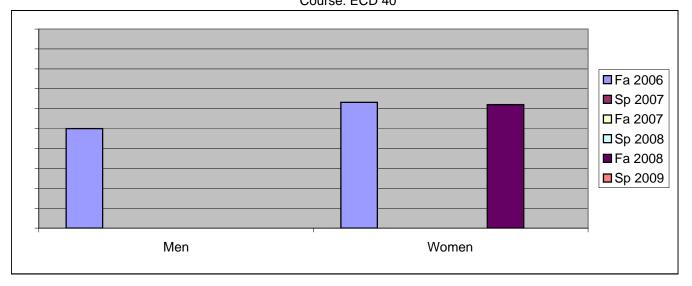

Chabot Success Rates By Gender and Semester Course: ECD 40

|                | Fa 2006 | Sp 2007 | Fa 2007 | Sp 2008 | Fa 2008 | Sp 2009 |
|----------------|---------|---------|---------|---------|---------|---------|
| Men            |         | •       |         | ·       |         | •       |
| Success        | 50%     | 0%      | 0%      | 0%      | 0%      | 0%      |
| Non-Success    | 0%      | 0%      | 0%      | 0%      | 50%     | 0%      |
| Withdrawal     | 50%     | 0%      | 0%      | 0%      | 50%     | 0%      |
| Total Percent  | 100%    | 0%      | 0%      | 0%      | 100%    | 0%      |
| Total Enrolled | 2       | 0       | 0       | 0       | 2       | 0       |
| Women          |         |         |         |         |         |         |
| Success        | 63%     | 0%      | 0%      | 0%      | 62%     | 0%      |
| Non-Success    | 5%      | 0%      | 0%      | 0%      | 21%     | 0%      |
| Withdrawal     | 32%     | 0%      | 0%      | 0%      | 17%     | 0%      |
| Total Percent  | 100%    | 0%      | 0%      | 0%      | 100%    | 0%      |
| Total Enrolled | 19      | 0       | 0       | 0       | 29      | 0       |