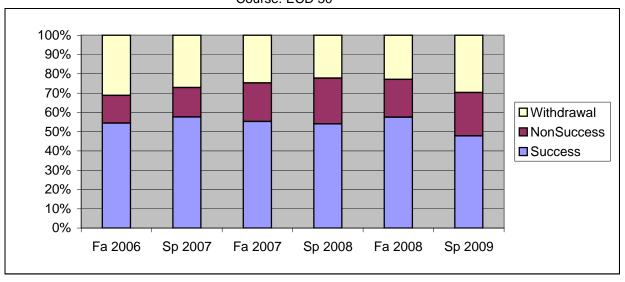

Chabot Success, Non-Success, and Withdrawal Rates By Semester Course: ECD 50

|                | Fa 2006 | Sp 2007 | Fa 2007 | Sp 2008 | Fa 2008 | Sp 2009 |
|----------------|---------|---------|---------|---------|---------|---------|
| Success        | 54%     | 58%     | 55%     | 54%     | 58%     | 48%     |
| Non-Success    | 14%     | 15%     | 20%     | 24%     | 20%     | 22%     |
| Withdrawal     | 31%     | 27%     | 25%     | 22%     | 23%     | 30%     |
| Total Percent  | 100%    | 100%    | 100%    | 100%    | 100%    | 100%    |
| Total Enrolled | 202     | 151     | 210     | 211     | 179     | 138     |