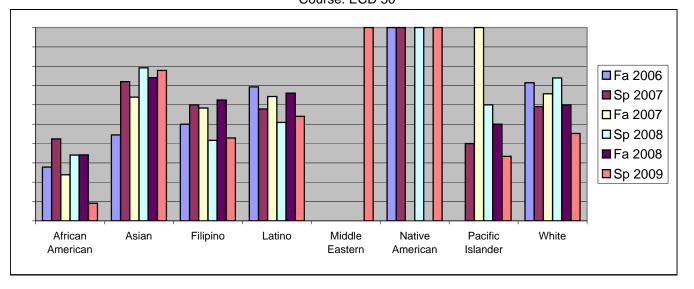

Chabot Success Rates By Ethnicity and Semester Course: ECD 50

|           |                | Fa 2006 | Sp 2007 | Fa 2007 | Sp 2008 | Fa 2008 | Sp 2009 |
|-----------|----------------|---------|---------|---------|---------|---------|---------|
| African A | merican        |         |         |         |         |         |         |
|           | Success        | 28%     | 42%     |         | 34%     |         |         |
|           | Non-Success    | 17%     | 21%     | 26%     | 30%     |         |         |
|           | Withdrawal     | 56%     | 36%     | 50%     | 36%     |         |         |
|           | Total Percent  | 100%    | 100%    |         | 100%    |         | 100%    |
|           | Total Enrolled | 36      | 33      | 42      | 50      | 41      | 22      |
| Asian     |                |         |         |         |         |         |         |
|           | Success        | 44%     | 72%     |         | 79%     |         |         |
|           | Non-Success    | 30%     | 4%      | 16%     | 4%      | 15%     | 11%     |
|           | Withdrawal     | 26%     | 24%     | 20%     | 17%     | 11%     | 11%     |
|           | Total Percent  | 100%    | 100%    | 100%    | 100%    | 100%    | 100%    |
|           | Total Enrolled | 27      | 25      | 25      | 24      | 27      | 18      |
| Filipino  |                |         |         |         |         |         |         |
|           | Success        | 50%     | 60%     | 58%     | 42%     | 63%     | 43%     |
|           | Non-Success    | 25%     | 7%      | 33%     | 17%     | 25%     | 29%     |
|           | Withdrawal     | 25%     | 33%     | 8%      | 42%     | 13%     | 29%     |
|           | Total Percent  | 100%    | 100%    | 100%    | 100%    | 100%    | 100%    |
|           | Total Enrolled | 8       | 15      | 12      | 12      | 8       | 7       |
| Latino    |                |         |         |         |         |         |         |
|           | Success        | 69%     | 58%     | 64%     | 51%     | 66%     | 54%     |
|           | Non-Success    | 9%      | 18%     | 17%     | 35%     | 16%     | 30%     |
|           | Withdrawal     | 22%     | 24%     | 19%     | 14%     | 18%     | 16%     |
|           | Total Percent  | 100%    | 100%    | 100%    | 100%    | 100%    | 100%    |
|           | Total Enrolled | 88      | 38      | 84      | 57      | 56      | 37      |
| Middle Ea | astern         |         |         |         |         |         |         |
|           | Success        | 0%      | 0%      | 0%      | 0%      | 0%      | 100%    |
|           | Non-Success    | 0%      | 0%      | 0%      | 0%      | 0%      | 0%      |
|           | Withdrawal     | 100%    | 0%      | 0%      | 0%      | 0%      | 0%      |
|           | Total Percent  | 100%    | 0%      | 0%      | 0%      | 0%      | 100%    |
|           | Total Enrolled | 1       | 0       | 0       | 0       | 0       | 1       |
| Native Ar | merican        |         |         |         |         |         |         |
|           | Success        | 100%    | 100%    | 0%      | 100%    | 0%      | 100%    |
|           | Non-Success    | 0%      | 0%      | 100%    | 0%      | 0%      | 0%      |
|           | Withdrawal     | 0%      | 0%      | 0%      | 0%      | 100%    | 0%      |
|           |                |         |         |         |         |         |         |

|            | Total Percent          | 100%            | 100%            | 100%            | 100%            | 100%            | 100%            |  |
|------------|------------------------|-----------------|-----------------|-----------------|-----------------|-----------------|-----------------|--|
|            | Total Enrolled         | 1               | 1               | 1               | 1               | 1               | 1               |  |
| Pacific Is | lander                 |                 |                 |                 |                 |                 |                 |  |
|            | Success                | 0%              | 40%             | 100%            | 60%             | 50%             | 33%             |  |
|            | Non-Success            | 50%             | 20%             | 0%              | 0%              | 0%              | 0%              |  |
|            | Withdrawal             | 50%             | 40%             | 0%              | 40%             | 50%             | 67%             |  |
|            | Total Percent          | 100%            | 100%            | 100%            | 100%            | 100%            | 100%            |  |
|            |                        |                 |                 |                 |                 |                 |                 |  |
|            | Total Enrolled         | 2               | 5               | 1               | 5               | 2               | 3               |  |
| White      | Total Enrolled         | 2               | 5               | 1               | 5               | 2               | 3               |  |
| White      | Total Enrolled Success | <b>2</b><br>71% | <b>5</b><br>59% | <b>1</b><br>66% | <b>5</b><br>74% | <b>2</b><br>60% | <b>3</b><br>45% |  |
| White      |                        | _               | -               | •               | _               | _               |                 |  |
| White      | Success                | 71%             | 59%             | 66%             | 74%             | 60%             | 45%             |  |
| White      | Success<br>Non-Success | 71%<br>5%       | 59%<br>27%      | 66%<br>20%      | 74%<br>17%      | 60%<br>16%      | 45%<br>21%      |  |