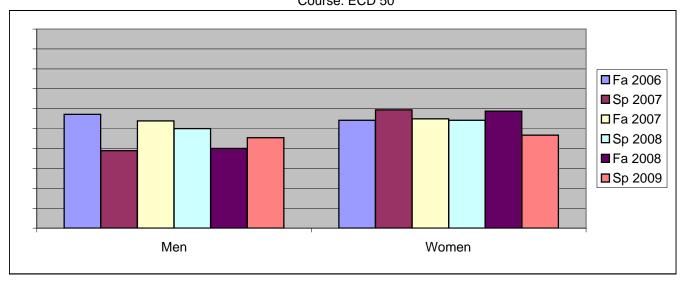

Chabot Success Rates By Gender and Semester Course: ECD 50

|                | Fa 2006 | Sp 2007 | Fa 2007 | Sp 2008 | Fa 2008 | Sp 2009 |
|----------------|---------|---------|---------|---------|---------|---------|
| Men            |         | -       |         | -       |         | -       |
| Success        | 57%     | 39%     | 54%     | 50%     | 40%     | 45%     |
| Non-Success    | 14%     | 22%     | 38%     | 19%     | 30%     | 27%     |
| Withdrawal     | 29%     | 39%     | 8%      | 31%     | 30%     | 27%     |
| Total Percent  | 100%    | 100%    | 100%    | 100%    | 100%    | 100%    |
| Total Enrolled | 14      | 18      | 13      | 16      | 10      | 11      |
| Women          |         |         |         |         |         |         |
| Success        | 54%     | 59%     | 55%     | 54%     | 59%     | 47%     |
| Non-Success    | 14%     | 15%     | 19%     | 24%     | 19%     | 22%     |
| Withdrawal     | 31%     | 26%     | 26%     | 21%     | 22%     | 31%     |
| Total Percent  | 100%    | 100%    | 100%    | 100%    | 100%    | 100%    |
| Total Enrolled | 181     | 128     | 193     | 192     | 165     | 122     |