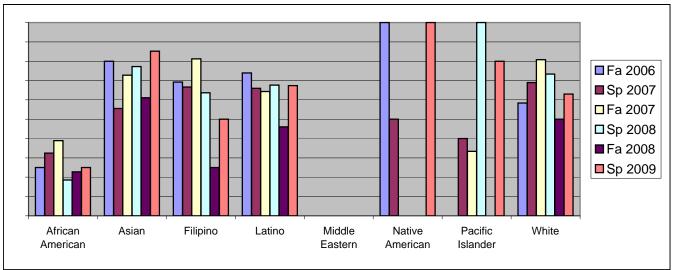

Chabot Success Rates By Ethnicity and Semester Course: ECD 51

|           |                | Fa 2006 | Sp 2007 | Fa 2007 | Sp 2008 | Fa 2008 | Sp 2009 |
|-----------|----------------|---------|---------|---------|---------|---------|---------|
| African A |                |         |         |         |         |         |         |
|           | Success        | 25%     | 32%     |         | 19%     |         | 25%     |
|           | Non-Success    | 21%     | 24%     | 25%     | 37%     | 27%     | 38%     |
|           | Withdrawal     | 54%     | 43%     | 36%     | 44%     | 50%     | 38%     |
|           | Total Percent  | 100%    | 100%    | 100%    | 100%    | 100%    | 100%    |
|           | Total Enrolled | 28      | 37      | 36      | 27      | 22      | 32      |
| Asian     |                |         |         |         |         |         |         |
|           | Success        | 80%     | 56%     | 73%     | 77%     | 61%     | 85%     |
|           | Non-Success    | 10%     | 26%     | 0%      | 18%     | 17%     | 11%     |
|           | Withdrawal     | 10%     | 19%     | 27%     | 5%      | 22%     | 4%      |
|           | Total Percent  | 100%    | 100%    | 100%    | 100%    | 100%    | 100%    |
|           | Total Enrolled | 20      | 27      | 22      | 22      | 18      | 27      |
| Filipino  |                |         |         |         |         |         |         |
| -         | Success        | 69%     | 67%     | 81%     | 64%     | 25%     | 50%     |
|           | Non-Success    | 8%      | 17%     | 6%      | 18%     | 25%     | 30%     |
|           | Withdrawal     | 23%     | 17%     | 13%     | 18%     | 50%     | 20%     |
|           | Total Percent  | 100%    | 100%    | 100%    | 100%    | 100%    | 100%    |
|           | Total Enrolled | 13      | 6       | 16      | 11      | 4       | 10      |
| Latino    |                |         |         |         |         |         |         |
|           | Success        | 74%     | 66%     | 64%     | 68%     | 46%     | 67%     |
|           | Non-Success    | 6%      | 15%     | 17%     | 21%     | 30%     | 20%     |
|           | Withdrawal     | 20%     | 19%     | 19%     | 11%     | 24%     | 13%     |
|           | Total Percent  | 100%    | 100%    | 100%    | 100%    | 100%    | 100%    |
|           | Total Enrolled | 69      | 47      | 42      | 105     | 50      | 46      |
| Middle E  | astern         |         |         |         |         |         |         |
|           | Success        | 0%      | 0%      | 0%      | 0%      | 0%      | 0%      |
|           | Non-Success    | 0%      | 0%      | 0%      | 0%      | 0%      | 25%     |
|           | Withdrawal     | 100%    | 0%      | 0%      | 0%      | 0%      | 75%     |
|           | Total Percent  | 100%    | 0%      | 0%      | 0%      | 0%      | 100%    |
|           | Total Enrolled | 1       | 0       | 0       | 0       | 0       | 4       |
| Native A  | merican        |         |         |         |         |         |         |
|           | Success        | 100%    | 50%     | 0%      | 0%      | 0%      | 100%    |
|           | Non-Success    | 0%      | 50%     | 0%      | 0%      | 100%    | 0%      |
|           | Withdrawal     | 0%      | 0%      |         | 0%      |         | 0%      |
|           |                |         |         |         |         |         |         |

|            | Total Percent  | 100% | 100% | 0%   | 0%   | 100% | 100% |
|------------|----------------|------|------|------|------|------|------|
|            | Total Enrolled | 2    | 2    | 0    | 0    | 2    | 1    |
| Pacific Is | slander        |      |      |      |      |      |      |
|            | Success        | 0%   | 40%  | 33%  | 100% | 0%   | 80%  |
|            | Non-Success    | 67%  | 20%  | 0%   | 0%   | 0%   | 20%  |
|            | Withdrawal     | 33%  | 40%  | 67%  | 0%   | 0%   | 0%   |
|            | Total Percent  | 100% | 100% | 100% | 100% | 0%   | 100% |
|            | Total Enrolled | 3    | 5    | 3    | 4    | 0    | 5    |
| White      |                |      |      |      |      |      |      |
|            | Success        | 58%  | 69%  | 81%  | 73%  | 50%  | 63%  |
|            | Non-Success    | 8%   | 14%  | 0%   | 17%  | 22%  | 22%  |
|            | Withdrawal     | 33%  | 17%  | 19%  | 10%  | 28%  | 15%  |
|            | Total Percent  | 100% | 100% | 100% | 100% | 100% | 100% |
|            |                |      |      |      |      |      |      |