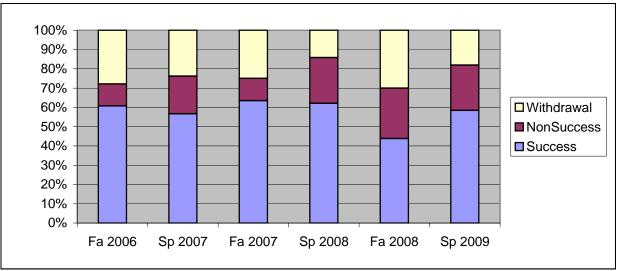

Chabot Success, Non-Success, and Withdrawal Rates By Semester Course: ECD 51

|                | Fa 2006 | Sp 2007 | Fa 2007 | Sp 2008 | Fa 2008 | Sp 2009 |
|----------------|---------|---------|---------|---------|---------|---------|
| Success        | 61%     | 57%     | 63%     | 62%     | 44%     | 58%     |
| Non-Success    | 11%     | 20%     | 12%     | 24%     | 26%     | 23%     |
| Withdrawal     | 28%     | 24%     | 25%     | 14%     | 30%     | 18%     |
| Total Percent  | 100%    | 100%    | 100%    | 100%    | 100%    | 100%    |
| Total Enrolled | 158     | 164     | 156     | 219     | 130     | 166     |