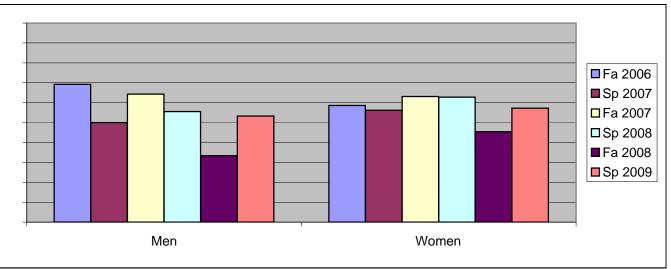

Chabot Success Rates By Gender and Semester Course: ECD 51

|                | Fa 2006 | Sp 2007 | Fa 2007 | Sp 2008 | Fa 2008 | Sp 2009 |
|----------------|---------|---------|---------|---------|---------|---------|
| Men            |         |         |         |         |         |         |
| Success        | 69%     | 50%     | 64%     | 56%     | 33%     | 53%     |
| Non-Success    | 8%      | 36%     | 14%     | 28%     | 33%     | 33%     |
| Withdrawal     | 23%     | 14%     | 21%     | 17%     | 33%     | 13%     |
| Total Percent  | 100%    | 100%    | 100%    | 100%    | 100%    | 100%    |
| Total Enrolled | 13      | 14      | 14      | 18      | 6       | 15      |
| Women          |         |         |         |         |         |         |
| Success        | 59%     | 56%     | 63%     | 63%     | 45%     | 57%     |
| Non-Success    | 12%     | 18%     | 11%     | 23%     | 26%     | 23%     |
| Withdrawal     | 29%     | 25%     | 26%     | 14%     | 28%     | 19%     |
| Total Percent  | 100%    | 100%    | 100%    | 100%    | 100%    | 100%    |
| Total Enrolled | 140     | 146     | 141     | 196     | 121     | 145     |