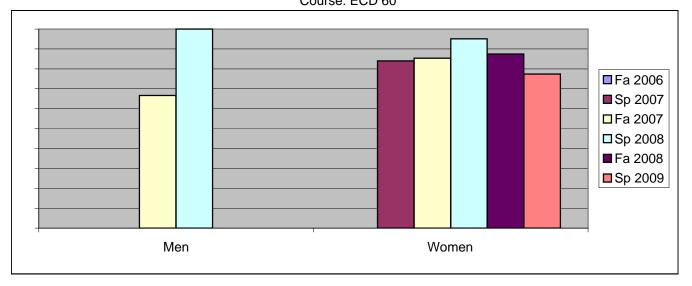

Chabot Success Rates By Gender and Semester Course: ECD 60

|                | Fa 2006 | Sp 2007 | Fa 2007 | Sp 2008 | Fa 2008 | Sp 2009 |
|----------------|---------|---------|---------|---------|---------|---------|
| Men            |         | •       |         | ·       |         | •       |
| Success        | 0%      | 0%      | 67%     | 100%    | 0%      | 0%      |
| Non-Success    | 0%      | 0%      | 0%      | 0%      | 100%    | 0%      |
| Withdrawal     | 0%      | 100%    | 33%     | 0%      | 0%      | 0%      |
| Total Percent  | 0%      | 100%    | 100%    | 100%    | 100%    | 0%      |
| Total Enrolled | 0       | 1       | 6       | 1       | 1       | 0       |
| Women          |         |         |         |         |         |         |
| Success        | 0%      | 84%     | 85%     | 95%     | 88%     | 77%     |
| Non-Success    | 0%      | 4%      | 5%      | 5%      | 0%      | 6%      |
| Withdrawal     | 0%      | 12%     | 10%     | 0%      | 13%     | 16%     |
| Total Percent  | 0%      | 100%    | 100%    | 100%    | 100%    | 100%    |
| Total Enrolled | 0       | 50      | 41      | 41      | 40      | 31      |