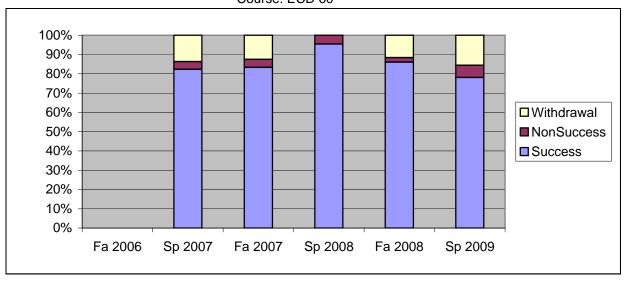

Chabot Success, Non-Success, and Withdrawal Rates By Semester Course: ECD 60

|                | Fa 2006 | Sp 2007 | Fa 2007 | Sp 2008 | Fa 2008 | Sp 2009 |
|----------------|---------|---------|---------|---------|---------|---------|
| Success        | 0%      | 82%     | 83%     | 95%     | 86%     | 78%     |
| Non-Success    | 0%      | 4%      | 4%      | 5%      | 2%      | 6%      |
| Withdrawal     | 0%      | 14%     | 13%     | 0%      | 12%     | 16%     |
| Total Percent  | 0%      | 100%    | 100%    | 100%    | 100%    | 100%    |
| Total Enrolled | 0       | 51      | 48      | 44      | 43      | 32      |