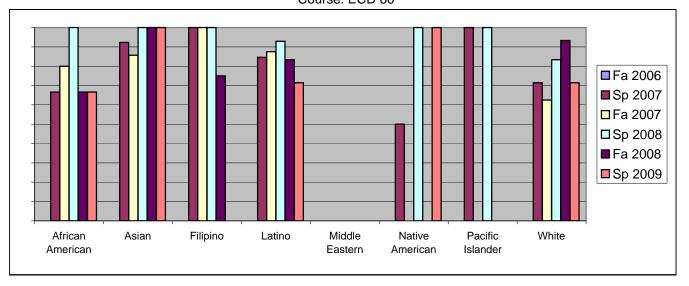

Chabot Success Rates By Ethnicity and Semester Course: ECD 60

|                  |                | Fa 2006 | Sp 2007 | Fa 2007 | Sp 2008 | Fa 2008 | Sp 2009 |
|------------------|----------------|---------|---------|---------|---------|---------|---------|
| African American |                |         |         |         |         |         |         |
|                  | Success        | 0%      | 67%     | 80%     | 100%    | 67%     | 67%     |
|                  | Non-Success    | 0%      | 11%     | 20%     | 0%      | 0%      | 0%      |
|                  | Withdrawal     | 0%      | 22%     | 0%      | 0%      | 33%     | 33%     |
|                  | Total Percent  | 0%      | 100%    | 100%    | 100%    | 100%    | 100%    |
|                  | Total Enrolled | 0       | 9       | 5       | 6       | 3       | 3       |
| Asian            |                |         |         |         |         |         |         |
|                  | Success        | 0%      | 92%     | 86%     | 100%    | 100%    | 100%    |
|                  | Non-Success    | 0%      | 0%      | 0%      | 0%      | 0%      | 0%      |
|                  | Withdrawal     | 0%      | 8%      | 14%     | 0%      | 0%      | 0%      |
|                  | Total Percent  | 0%      | 100%    | 100%    | 100%    | 100%    | 100%    |
|                  | Total Enrolled | 0       | 13      | 7       | 11      | 3       | 7       |
| Filipino         |                |         |         |         |         |         |         |
|                  | Success        | 0%      | 100%    | 100%    | 100%    | 75%     | 0%      |
|                  | Non-Success    | 0%      | 0%      | 0%      | 0%      | 13%     | 0%      |
|                  | Withdrawal     | 0%      | 0%      | 0%      | 0%      | 13%     | 0%      |
|                  | Total Percent  | 0%      | 100%    | 100%    | 100%    | 100%    | 0%      |
|                  | Total Enrolled | 0       | 1       | 1       | 1       | 8       | 0       |
| Latino           |                |         |         |         |         |         |         |
|                  | Success        | 0%      | 85%     | 88%     | 93%     | 83%     | 71%     |
|                  | Non-Success    | 0%      | 8%      | 4%      | 7%      | 0%      | 14%     |
|                  | Withdrawal     | 0%      | 8%      | 8%      | 0%      | 17%     | 14%     |
|                  | Total Percent  | 0%      | 100%    | 100%    | 100%    | 100%    | 100%    |
|                  | Total Enrolled | 0       | 13      | 24      | 14      | 12      | 14      |
| Middle Eastern   |                |         |         |         |         |         |         |
|                  | Success        | 0%      | 0%      | 0%      | 0%      | 0%      | 0%      |
|                  | Non-Success    | 0%      | 0%      | 0%      | 0%      | 0%      | 0%      |
|                  | Withdrawal     | 0%      | 0%      | 0%      | 0%      | 0%      | 0%      |
|                  | Total Percent  | 0%      | 0%      | 0%      | 0%      | 0%      | 0%      |
|                  | Total Enrolled | 0       | 0       | 0       | 0       | 0       | 0       |
| Native American  |                |         |         |         |         |         |         |
|                  | Success        | 0%      | 50%     |         |         |         | 100%    |
|                  | Non-Success    | 0%      | 0%      |         |         |         | 0%      |
|                  | Withdrawal     | 0%      | 50%     | 0%      | 0%      | 0%      | 0%      |
|                  |                |         |         |         |         |         |         |

|            | Total Percent  | 0% | 100% | 0%   | 100% | 0%   | 100% |
|------------|----------------|----|------|------|------|------|------|
|            | Total Enrolled | 0  | 2    | 0    | 1    | 0    | 1    |
| Pacific Is | lander         |    |      |      |      |      |      |
|            | Success        | 0% | 100% | 0%   | 100% | 0%   | 0%   |
|            | Non-Success    | 0% | 0%   | 0%   | 0%   | 0%   | 0%   |
|            | Withdrawal     | 0% | 0%   | 0%   | 0%   | 0%   | 0%   |
|            | Total Percent  | 0% | 100% | 0%   | 100% | 0%   | 0%   |
|            | Total Enrolled | 0  | 2    | 0    | 2    | 0    | 0    |
| White      |                |    |      |      |      |      |      |
|            | Success        | 0% | 71%  | 63%  | 83%  | 93%  | 71%  |
|            | Non-Success    | 0% | 0%   | 0%   | 17%  | 0%   | 0%   |
|            | Withdrawal     | 0% | 29%  | 38%  | 0%   | 7%   | 29%  |
|            | Total Percent  | 0% | 100% | 100% | 100% | 100% | 100% |
|            | Total Enrolled | 0  | 7    | 8    | 6    | 15   | 7    |