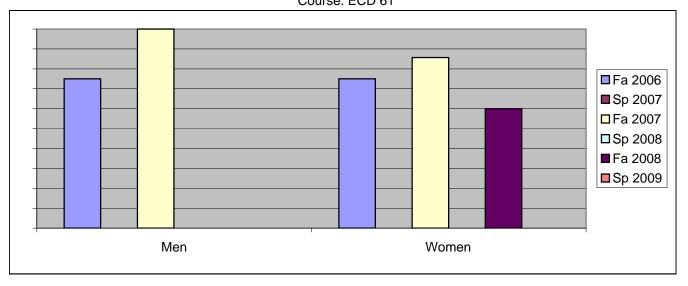

Chabot Success Rates By Gender and Semester Course: ECD 61

|                | Fa 2006 | Sp 2007 | Fa 2007 | Sp 2008 | Fa 2008 | Sp 2009 |
|----------------|---------|---------|---------|---------|---------|---------|
| Men            |         | •       |         | ·       |         | •       |
| Success        | 75%     | 0%      | 100%    | 0%      | 0%      | 0%      |
| Non-Success    | 0%      | 0%      | 0%      | 0%      | 100%    | 0%      |
| Withdrawal     | 25%     | 0%      | 0%      | 0%      | 0%      | 0%      |
| Total Percent  | 100%    | 0%      | 100%    | 0%      | 100%    | 0%      |
| Total Enrolled | 4       | 0       | 1       | 0       | 1       | 0       |
| Women          |         |         |         |         |         |         |
| Success        | 75%     | 0%      | 86%     | 0%      | 60%     | 0%      |
| Non-Success    | 0%      | 0%      | 5%      | 0%      | 4%      | 0%      |
| Withdrawal     | 25%     | 0%      | 10%     | 0%      | 36%     | 0%      |
| Total Percent  | 100%    | 0%      | 100%    | 0%      | 100%    | 0%      |
| Total Enrolled | 20      | 0       | 21      | 0       | 50      | 0       |