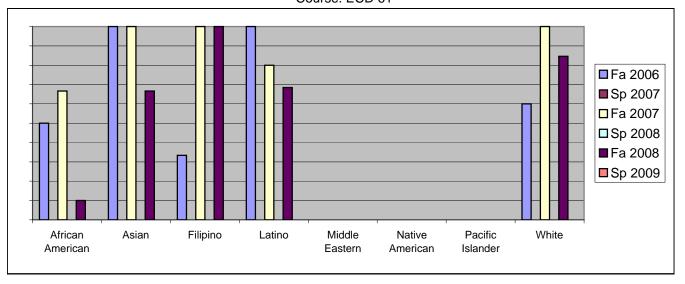

Chabot Success Rates By Ethnicity and Semester Course: ECD 61

|                  |                | Fa 2006 | Sp 2007 | Fa 2007 | Sp 2008 | Fa 2008 | Sp 2009 |  |  |
|------------------|----------------|---------|---------|---------|---------|---------|---------|--|--|
| African American |                |         |         |         |         |         |         |  |  |
|                  | Success        | 50%     | 0%      | 67%     | 0%      | 10%     | 0%      |  |  |
|                  | Non-Success    | 0%      | 0%      | 0%      | 0%      | 0%      | 0%      |  |  |
|                  | Withdrawal     | 50%     | 0%      |         |         |         |         |  |  |
|                  | Total Percent  | 100%    | 0%      | 100%    | 0%      |         |         |  |  |
|                  | Total Enrolled | 2       | 0       | 3       | 0       | 10      | 0       |  |  |
| Asian            |                |         |         |         |         |         |         |  |  |
|                  | Success        | 100%    | 0%      |         |         |         |         |  |  |
|                  | Non-Success    | 0%      | 0%      |         |         |         |         |  |  |
|                  | Withdrawal     | 0%      | 0%      |         |         |         |         |  |  |
|                  | Total Percent  | 100%    | 0%      |         |         |         |         |  |  |
|                  | Total Enrolled | 4       | 0       | 3       | 0       | 6       | 0       |  |  |
| Filipino         |                |         |         |         |         |         |         |  |  |
|                  | Success        | 33%     | 0%      |         |         |         |         |  |  |
|                  | Non-Success    | 0%      | 0%      |         |         |         |         |  |  |
|                  | Withdrawal     | 67%     | 0%      |         |         |         |         |  |  |
|                  | Total Percent  | 100%    | 0%      |         |         | 100%    | 0%      |  |  |
|                  | Total Enrolled | 3       | 0       | 3       | 0       | 1       | 0       |  |  |
| Latino           |                |         |         |         |         |         |         |  |  |
|                  | Success        | 100%    | 0%      |         |         |         |         |  |  |
|                  | Non-Success    | 0%      | 0%      |         |         |         |         |  |  |
|                  | Withdrawal     | 0%      | 0%      |         |         |         |         |  |  |
|                  | Total Percent  | 100%    | 0%      |         |         |         |         |  |  |
|                  | Total Enrolled | 8       | 0       | 10      | 0       | 19      | 0       |  |  |
| Middle Ea        |                |         |         |         |         |         |         |  |  |
|                  | Success        | 0%      | 0%      |         |         |         |         |  |  |
|                  | Non-Success    | 0%      | 0%      |         |         |         |         |  |  |
|                  | Withdrawal     | 0%      | 0%      |         |         |         |         |  |  |
|                  | Total Percent  | 0%      | 0%      |         |         |         |         |  |  |
|                  | Total Enrolled | 0       | 0       | 0       | 0       | 1       | 0       |  |  |
| Native Ar        |                |         |         |         |         |         |         |  |  |
|                  | Success        | 0%      | 0%      |         |         |         |         |  |  |
|                  | Non-Success    | 0%      | 0%      |         |         |         |         |  |  |
|                  | Withdrawal     | 0%      | 0%      | 0%      | 0%      | 0%      | 0%      |  |  |
|                  |                |         |         |         |         |         |         |  |  |

|           | Total Percent  | 0%   | 0% | 0%   | 0% | 0%   | 0% |
|-----------|----------------|------|----|------|----|------|----|
|           | Total Enrolled | 0    | 0  | 0    | 0  | 0    | 0  |
| Pacific I | slander        |      |    |      |    |      |    |
|           | Success        | 0%   | 0% | 0%   | 0% | 0%   | 0% |
|           | Non-Success    | 0%   | 0% | 0%   | 0% | 0%   | 0% |
|           | Withdrawal     | 0%   | 0% | 0%   | 0% | 0%   | 0% |
|           | Total Percent  | 0%   | 0% | 0%   | 0% | 0%   | 0% |
|           | Total Enrolled | 0    | 0  | 0    | 0  | 0    | 0  |
| White     |                |      |    |      |    |      |    |
|           | Success        | 60%  | 0% | 100% | 0% | 85%  | 0% |
|           | Non-Success    | 0%   | 0% | 0%   | 0% | 8%   | 0% |
|           | Withdrawal     | 40%  | 0% | 0%   | 0% | 8%   | 0% |
|           | Total Percent  | 100% | 0% | 100% | 0% | 100% | 0% |
|           | Total Enrolled | 5    | 0  | 3    | 0  | 13   | 0  |