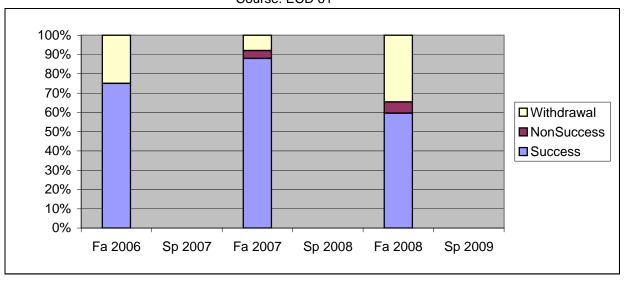

Chabot Success, Non-Success, and Withdrawal Rates By Semester Course: ECD 61

|                | Fa 2006 | Sp 2007 | Fa 2007 | Sp 2008 | Fa 2008 | Sp 2009 |
|----------------|---------|---------|---------|---------|---------|---------|
| Success        | 75%     | 0%      | 88%     | 0%      | 60%     | 0%      |
| Non-Success    | 0%      | 0%      | 4%      | 0%      | 6%      | 0%      |
| Withdrawal     | 25%     | 0%      | 8%      | 0%      | 35%     | 0%      |
| Total Percent  | 100%    | 0%      | 100%    | 0%      | 100%    | 0%      |
| Total Enrolled | 24      | 0       | 25      | 0       | 52      | 0       |