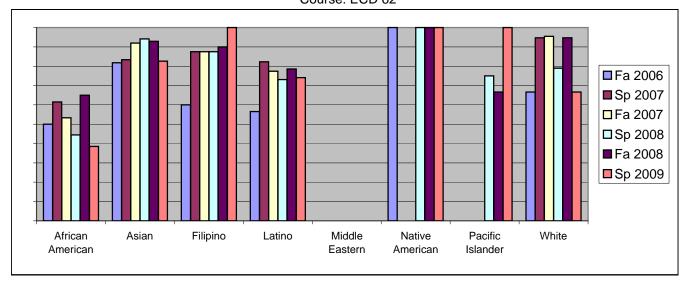

Chabot Success Rates By Ethnicity and Semester Course: ECD 62

|           |                | Fa 2006 | Sp 2007 | Fa 2007 | Sp 2008 | Fa 2008 | Sp 2009 |
|-----------|----------------|---------|---------|---------|---------|---------|---------|
| African A | merican        |         |         |         |         |         |         |
|           | Success        | 50%     | 62%     | 53%     | 44%     | 65%     | 38%     |
|           | Non-Success    | 17%     | 8%      | 13%     | 11%     | 30%     | 15%     |
|           | Withdrawal     | 33%     | 31%     | 33%     | 44%     | 5%      | 46%     |
|           | Total Percent  | 100%    | 100%    | 100%    | 100%    | 100%    | 100%    |
|           | Total Enrolled | 12      | 26      | 15      | 9       | 20      | 13      |
| Asian     |                |         |         |         |         |         |         |
|           | Success        | 82%     | 83%     | 92%     | 94%     | 93%     | 83%     |
|           | Non-Success    | 14%     | 6%      | 0%      | 0%      | 0%      | 13%     |
|           | Withdrawal     | 5%      | 11%     | 8%      | 6%      | 7%      | 4%      |
|           | Total Percent  | 100%    | 100%    | 100%    | 100%    | 100%    | 100%    |
|           | Total Enrolled | 22      | 18      | 25      | 17      | 28      | 23      |
| Filipino  |                |         |         |         |         |         |         |
|           | Success        | 60%     | 88%     | 88%     | 88%     | 90%     | 100%    |
|           | Non-Success    | 20%     | 13%     | 13%     | 13%     | 10%     | 0%      |
|           | Withdrawal     | 20%     | 0%      | 0%      | 0%      | 0%      | 0%      |
|           | Total Percent  | 100%    | 100%    | 100%    | 100%    | 100%    | 100%    |
|           | Total Enrolled | 5       | 8       | 8       | 8       | 10      | 4       |
| Latino    |                |         |         |         |         |         |         |
|           | Success        | 57%     | 82%     | 77%     | 73%     | 79%     | 74%     |
|           | Non-Success    | 22%     | 6%      | 13%     | 15%     | 13%     | 26%     |
|           | Withdrawal     | 22%     | 11%     | 10%     | 12%     | 9%      | 0%      |
|           | Total Percent  | 100%    | 100%    | 100%    | 100%    | 100%    | 100%    |
|           | Total Enrolled | 23      | 79      | 31      | 26      | 70      | 27      |
| Middle Ea | astern         |         |         |         |         |         |         |
|           | Success        | 0%      | 0%      | 0%      | 0%      | 0%      | 0%      |
|           | Non-Success    | 0%      | 0%      | 0%      | 0%      | 0%      | 0%      |
|           | Withdrawal     | 0%      | 0%      | 0%      | 0%      | 0%      | 0%      |
|           | Total Percent  | 0%      | 0%      | 0%      | 0%      | 0%      | 0%      |
|           | Total Enrolled | 0       | 0       | 0       | 0       | 0       | 0       |
| Native Ar | nerican        |         |         |         |         |         |         |
|           | Success        | 100%    | 0%      | 0%      |         | 100%    | 100%    |
|           | Non-Success    | 0%      | 0%      | 0%      | 0%      | 0%      |         |
|           | Withdrawal     | 0%      | 0%      | 0%      | 0%      | 0%      | 0%      |
|           |                |         |         |         |         |         |         |

|                | Total Percent  | 100% | 0%   | 0%   | 100% | 100% | 100% |
|----------------|----------------|------|------|------|------|------|------|
|                | Total Enrolled | 2    | 0    | 0    | 2    | 1    | 1    |
| <b>Pacific</b> | Islander       |      |      |      |      |      |      |
|                | Success        | 0%   | 0%   | 0%   | 75%  | 67%  | 100% |
|                | Non-Success    | 100% | 100% | 0%   | 25%  | 0%   | 0%   |
|                | Withdrawal     | 0%   | 0%   | 0%   | 0%   | 33%  | 0%   |
|                | Total Percent  | 100% | 100% | 0%   | 100% | 100% | 100% |
|                | Total Enrolled | 1    | 1    | 0    | 4    | 3    | 1    |
| White          |                |      |      |      |      |      |      |
|                | Success        | 67%  | 95%  | 95%  | 79%  | 95%  | 67%  |
|                | Non-Success    | 17%  | 0%   | 5%   | 5%   | 0%   | 27%  |
|                | Withdrawal     | 17%  | 5%   | 0%   | 16%  | 5%   | 7%   |
|                | Total Percent  | 100% | 100% | 100% | 100% | 100% | 100% |
|                | Total Enrolled | 24   | 19   | 22   | 19   | 19   | 15   |