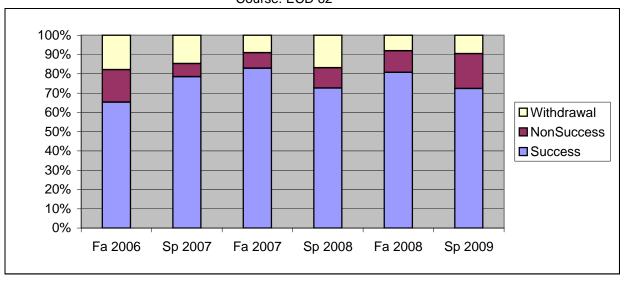

Chabot Success, Non-Success, and Withdrawal Rates By Semester Course: ECD 62

|                | Fa 2006 | Sp 2007 | Fa 2007 | Sp 2008 | Fa 2008 | Sp 2009 |
|----------------|---------|---------|---------|---------|---------|---------|
| Success        | 65%     | 79%     | 83%     | 73%     | 81%     | 72%     |
| Non-Success    | 17%     | 7%      | 8%      | 11%     | 11%     | 18%     |
| Withdrawal     | 18%     | 15%     | 9%      | 17%     | 8%      | 10%     |
| Total Percent  | 100%    | 100%    | 100%    | 100%    | 100%    | 100%    |
| Total Enrolled | 101     | 163     | 111     | 95      | 161     | 94      |