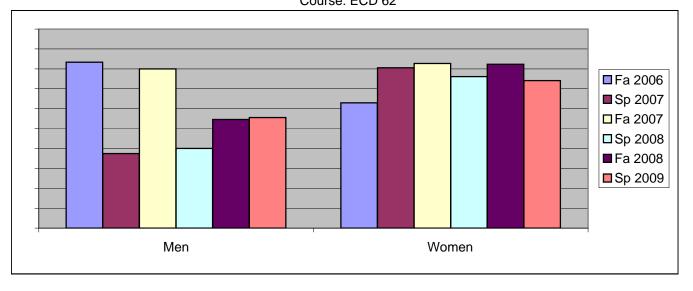

Chabot Success Rates By Gender and Semester Course: ECD 62

|                | Fa 2006 | Sp 2007 | Fa 2007 | Sp 2008 | Fa 2008 | Sp 2009 |
|----------------|---------|---------|---------|---------|---------|---------|
| Men            |         | -       |         | -       |         | -       |
| Success        | 83%     | 38%     | 80%     | 40%     | 55%     | 56%     |
| Non-Success    | 0%      | 38%     | 20%     | 20%     | 27%     | 33%     |
| Withdrawal     | 17%     | 25%     | 0%      | 40%     | 18%     | 11%     |
| Total Percent  | 100%    | 100%    | 100%    | 100%    | 100%    | 100%    |
| Total Enrolled | 6       | 8       | 5       | 5       | 11      | 9       |
| Women          |         |         |         |         |         |         |
| Success        | 63%     | 81%     | 83%     | 76%     | 82%     | 74%     |
| Non-Success    | 19%     | 5%      | 8%      | 10%     | 10%     | 16%     |
| Withdrawal     | 18%     | 14%     | 10%     | 14%     | 7%      | 9%      |
| Total Percent  | 100%    | 100%    | 100%    | 100%    | 100%    | 100%    |
| Total Enrolled | 89      | 149     | 104     | 88      | 147     | 85      |