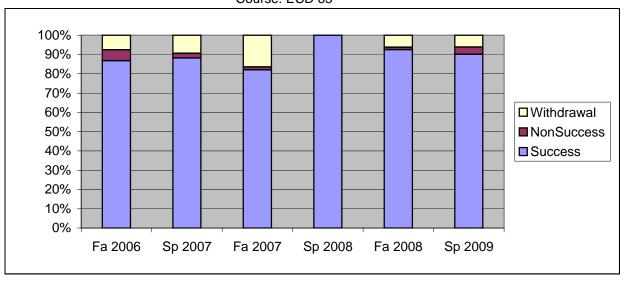

Chabot Success, Non-Success, and Withdrawal Rates By Semester Course: ECD 63

|                | Fa 2006 | Sp 2007 | Fa 2007 | Sp 2008 | Fa 2008 | Sp 2009 |
|----------------|---------|---------|---------|---------|---------|---------|
| Success        | 87%     | 88%     | 82%     | 100%    | 93%     | 90%     |
| Non-Success    | 6%      | 2%      | 1%      | 0%      | 1%      | 4%      |
| Withdrawal     | 8%      | 9%      | 16%     | 0%      | 6%      | 6%      |
| Total Percent  | 100%    | 100%    | 100%    | 100%    | 100%    | 100%    |
| Total Enrolled | 53      | 85      | 67      | 49      | 80      | 81      |