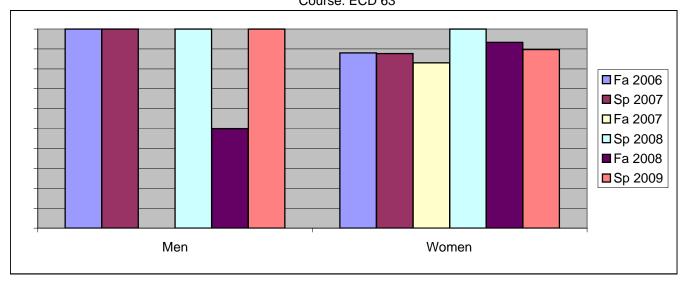

Chabot Success Rates By Gender and Semester Course: ECD 63

|                | Fa 2006 | Sp 2007 | Fa 2007 | Sp 2008 | Fa 2008 | Sp 2009 |
|----------------|---------|---------|---------|---------|---------|---------|
| Men            |         | •       |         | ·       |         | •       |
| Success        | 100%    | 100%    | 0%      | 100%    | 50%     | 100%    |
| Non-Success    | 0%      | 0%      | 0%      | 0%      | 0%      | 0%      |
| Withdrawal     | 0%      | 0%      | 100%    | 0%      | 50%     | 0%      |
| Total Percent  | 100%    | 100%    | 100%    | 100%    | 100%    | 100%    |
| Total Enrolled | 2       | 4       | 1       | 5       | 2       | 2       |
| Women          |         |         |         |         |         |         |
| Success        | 88%     | 88%     | 83%     | 100%    | 93%     | 90%     |
| Non-Success    | 4%      | 3%      | 2%      | 0%      | 1%      | 4%      |
| Withdrawal     | 8%      | 10%     | 15%     | 0%      | 5%      | 6%      |
| Total Percent  | 100%    | 100%    | 100%    | 100%    | 100%    | 100%    |
| Total Enrolled | 50      | 73      | 65      | 43      | 75      | 78      |