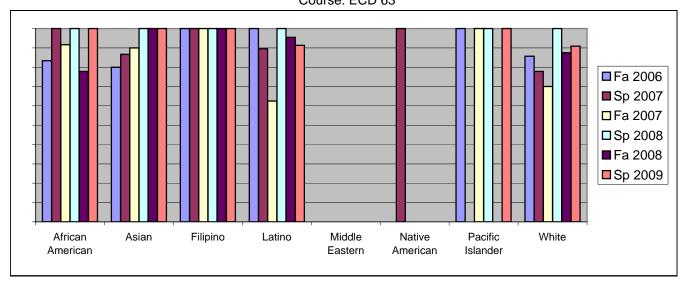

Chabot Success Rates By Ethnicity and Semester Course: ECD 63

|                  |                | Fa 2006 | Sp 2007 | Fa 2007 | Sp 2008 | Fa 2008 | Sp 2009 |  |
|------------------|----------------|---------|---------|---------|---------|---------|---------|--|
| African American |                |         |         |         |         |         |         |  |
|                  | Success        | 83%     | 100%    | 92%     |         |         | 100%    |  |
|                  | Non-Success    | 0%      | 0%      | 0%      |         |         | 0%      |  |
|                  | Withdrawal     | 17%     | 0%      | 8%      |         |         | 0%      |  |
|                  | Total Percent  | 100%    | 100%    | 100%    |         |         | 100%    |  |
|                  | Total Enrolled | 6       | 1       | 12      | 3       | 9       | 1       |  |
| Asian            |                |         |         |         |         |         |         |  |
|                  | Success        | 80%     | 87%     | 90%     |         |         | 100%    |  |
|                  | Non-Success    | 0%      | 0%      | 0%      |         |         | 0%      |  |
|                  | Withdrawal     | 20%     | 13%     | 10%     |         |         | 0%      |  |
|                  | Total Percent  | 100%    | 100%    | 100%    |         |         |         |  |
|                  | Total Enrolled | 10      | 15      | 20      | 12      | 13      | 13      |  |
| Filipino         |                |         |         |         |         |         |         |  |
|                  | Success        | 100%    | 100%    | 100%    | 100%    | 100%    | 100%    |  |
|                  | Non-Success    | 0%      | 0%      | 0%      | 0%      | 0%      | 0%      |  |
|                  | Withdrawal     | 0%      | 0%      | 0%      | 0%      | 0%      | 0%      |  |
|                  | Total Percent  | 100%    | 100%    | 100%    | 100%    | 100%    | 100%    |  |
|                  | Total Enrolled | 5       | 4       | 3       | 8       | 4       | 3       |  |
| Latino           |                |         |         |         |         |         |         |  |
|                  | Success        | 100%    | 90%     | 63%     | 100%    | 95%     | 91%     |  |
|                  | Non-Success    | 0%      | 0%      | 6%      | 0%      | 0%      | 2%      |  |
|                  | Withdrawal     | 0%      | 10%     | 31%     | 0%      | 5%      | 7%      |  |
|                  | Total Percent  | 100%    | 100%    | 100%    | 100%    | 100%    | 100%    |  |
|                  | Total Enrolled | 14      | 48      | 16      | 14      | 44      | 46      |  |
| Middle Eastern   |                |         |         |         |         |         |         |  |
|                  | Success        | 0%      | 0%      | 0%      | 0%      | 0%      | 0%      |  |
|                  | Non-Success    | 0%      | 0%      | 0%      | 0%      | 0%      | 0%      |  |
|                  | Withdrawal     | 0%      | 0%      | 0%      | 0%      | 0%      | 0%      |  |
|                  | Total Percent  | 0%      | 0%      | 0%      | 0%      | 0%      | 0%      |  |
|                  | Total Enrolled | 0       | 0       | 0       | 0       | 0       | 0       |  |
| Native American  |                |         |         |         |         |         |         |  |
|                  | Success        | 0%      | 100%    | 0%      | 0%      | 0%      | 0%      |  |
|                  | Non-Success    | 0%      | 0%      | 0%      | 0%      | 0%      | 0%      |  |
|                  | Withdrawal     | 0%      | 0%      | 0%      | 0%      | 0%      | 0%      |  |
|                  |                |         |         |         |         |         |         |  |

|            | Total Percent  | 0%   | 100% | 0%   | 0%   | 0%   | 0%   |
|------------|----------------|------|------|------|------|------|------|
|            | Total Enrolled | 0    | 1    | 0    | 0    | 0    | 0    |
| Pacific Is | slander        |      |      |      |      |      |      |
|            | Success        | 100% | 0%   | 100% | 100% | 0%   | 100% |
|            | Non-Success    | 0%   | 0%   | 0%   | 0%   | 0%   | 0%   |
|            | Withdrawal     | 0%   | 0%   | 0%   | 0%   | 0%   | 0%   |
|            | Total Percent  | 100% | 0%   | 100% | 100% | 0%   | 100% |
|            | Total Enrolled | 1    | 0    | 2    | 1    | 0    | 1    |
| White      |                |      |      |      |      |      |      |
|            | Success        | 86%  | 78%  | 70%  | 100% | 88%  | 91%  |
|            | Non-Success    | 14%  | 11%  | 0%   | 0%   | 13%  | 9%   |
|            | Withdrawal     | 0%   | 11%  | 30%  | 0%   | 0%   | 0%   |
|            | Total Percent  | 100% | 100% | 100% | 100% | 100% | 100% |
|            | Total Enrolled | 14   | 9    | 10   | 10   | 8    | 11   |